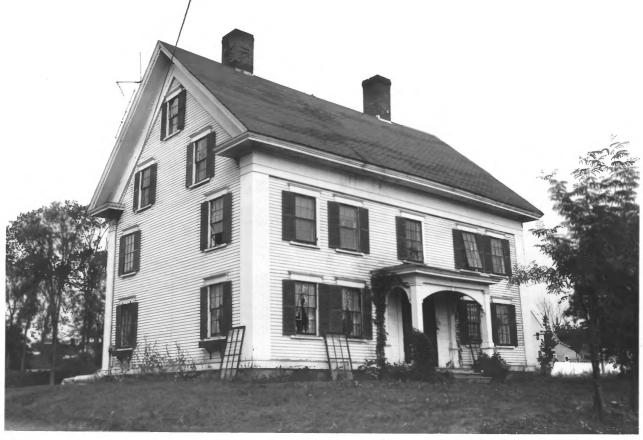

**NAME** 

HISTORIC

Blackhawk TRutman

AND/OR COMMON

**LOCATION** 

CITY, TOWN

COUNTY

STATE Maine

Houl ton

Aroostook

**PHOTO REFERENCE** 

\*PHOTO CREDIT

Earle G. Shettleworth, Jr.

DATE OF PHOTO

9/75

NEGATIVE FILED AT Maine Historic Preservation Commission

**IDENTIFICATION** 

DESCRIBE VIEW, DIRECTION, ETC. IF DISTRICT, GIVE BUILDING NAME & STREET

PHOTO NO.

Tavern from the southeast