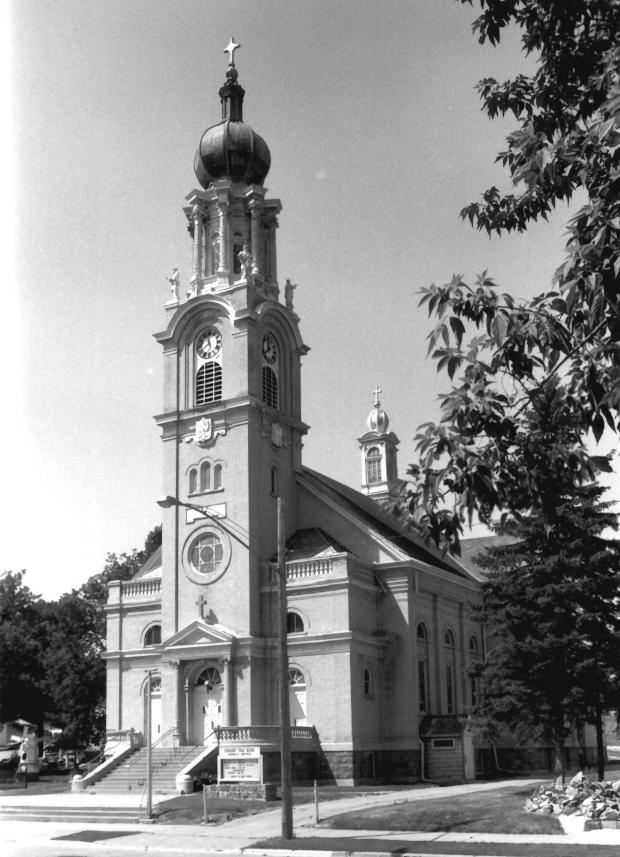

St. Joseph's Catholic Church,
Rectory & School (Church)
Browerville, MN; Todd County
Tom Jenkinson
1984
Minnesota Historical Society, 690
Cedar St., St. Paul, MN 55101
Looking southwest
07095/7

From the Collection of the MINNESOTA HISTORICAL SOCIETY