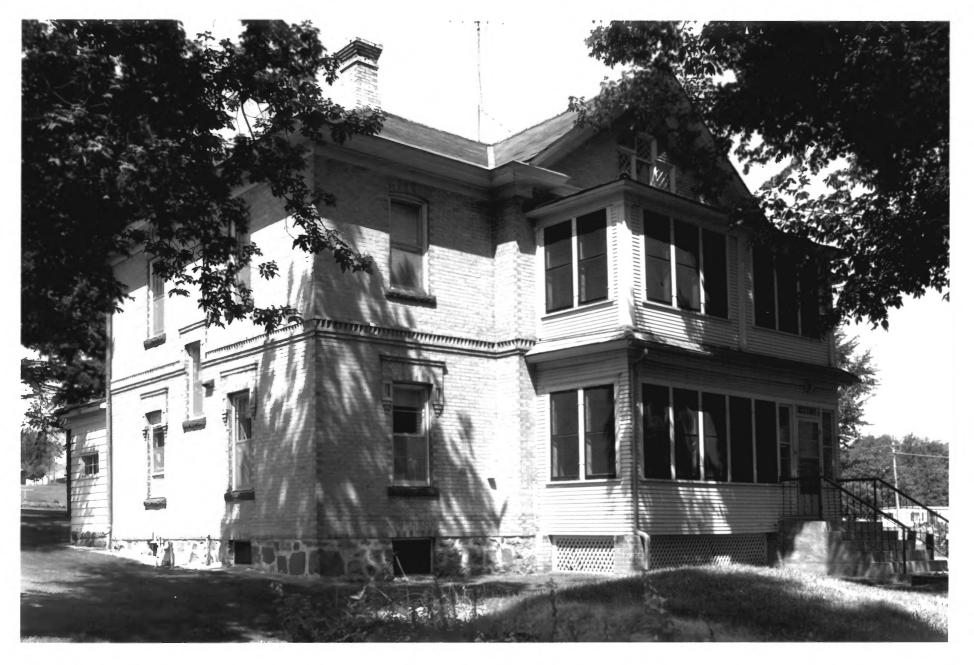

From the Collection of the

MINNESOTA HISTORICAL SOCIETY

DO NOT REPRODUCE
WITHOUT WRITTEN PERMISSION

St. Joseph's Catholic Church,
Rectory & School (Rectory)
Browerville, MN; Todd County
Tom Jenkinson
1984
Minnesota Historical Society, 690
Cedar St., St. Paul, MN 55101
Looking northwest
07095/13