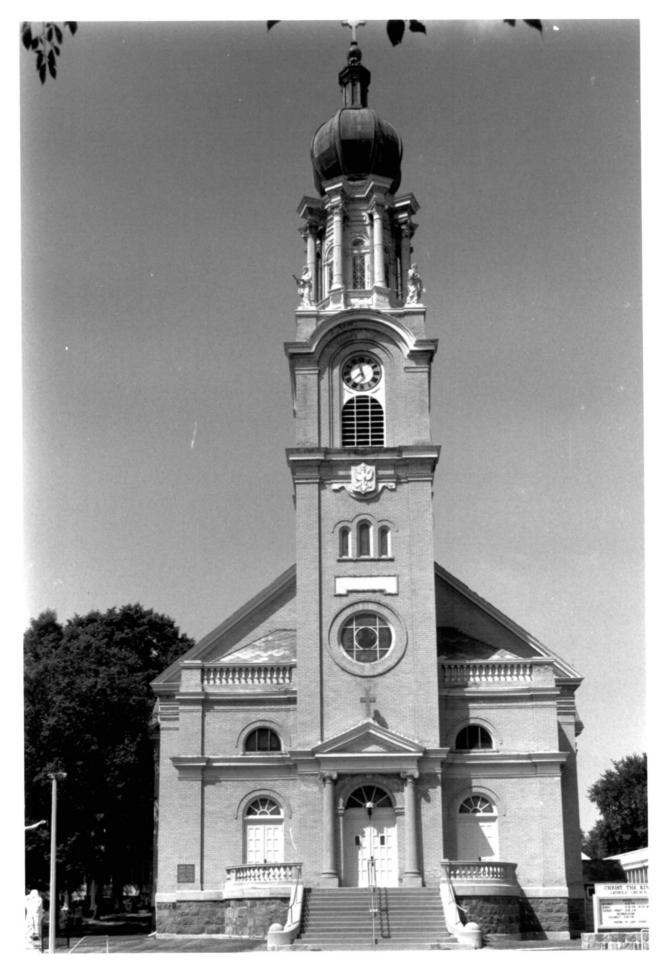

From the Collection of the MINNESOTA HISTORICAL SOCIETY

DO NOT REPRODUCE
WITHOUT WRITTEN PERMISSION

St. Joseph's Catholic Church,
Rectory & School (Church)
Browerville, MN; Todd County
Tom Jenkinson
1984
Minnesota Historical Society, 690
Cedar St., St. Paul, MN 55101
Looking southeast
07095/11