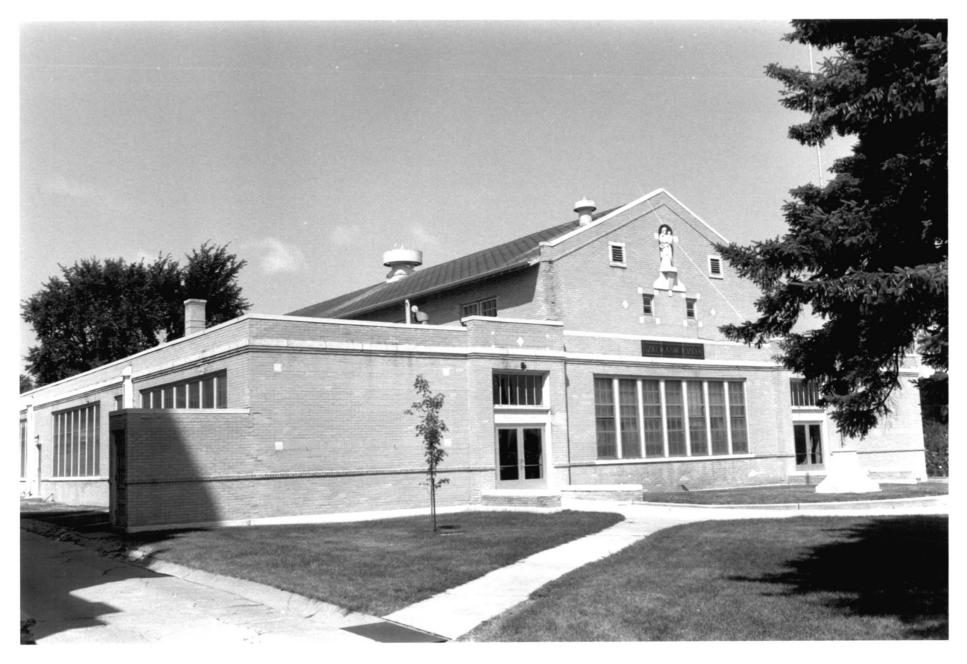

From the Collection of the MINNESOTA HISTORICAL SOCIETY

DO NOT REPRODUCE
WITHOUT WRITTEN PERMISSION

07095#10

St. Joseph's Catholic Church,
Rectory & School (School)
Browerville, MN; Todd County
Tom Jenkinson
1984
Minnesota Historical Society, 690
Cedar St., St. Paul, MN 55101
Looking northwest
07095/10

From the Collection of the MINNESOTA HISTORICAL SOCIETY

DO NOT REPRODUCE
WITHOUT WRITTEN PERMISSION