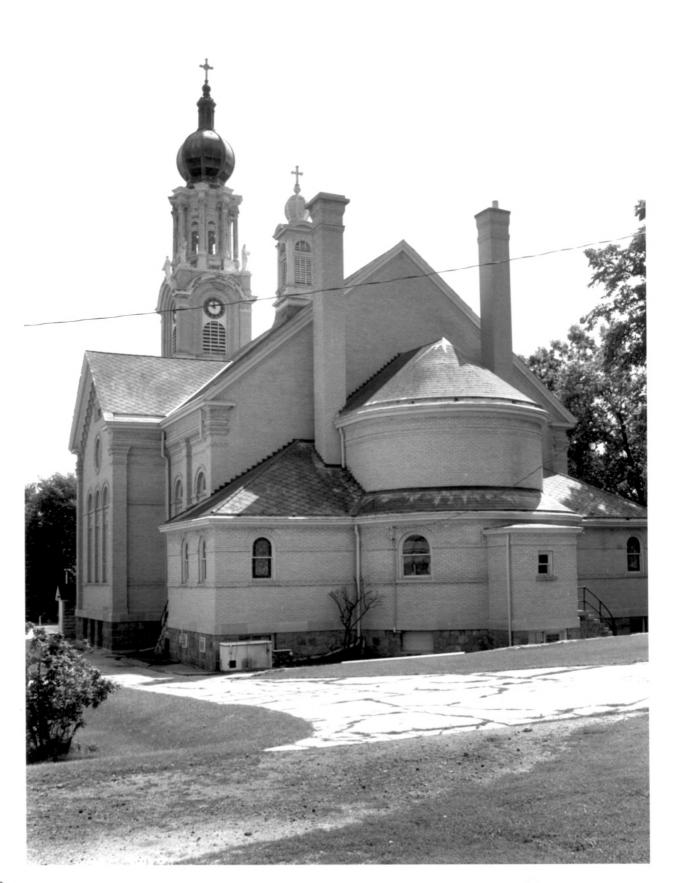

From the Collection of the

MINNESOTA HISTORICAL SOCIETY

DO NOT REPRODUCE
WITHOUT WRITTEN PERMISSION

St. Joseph's Catholic Church,
Rectory & School (Rectory)
Browerville, MN; Todd County
Tom Jenkinson
1984
Minnesota Historical Society, 690
Cedar St., St. Paul, MN 55101
Looking northwest
07095/13

From the Collection of the MINNESOTA HISTORICAL SOCIETY

DO NOT REPRODUCE WITHOUT WRITTEN PERMISSION

St. Joseph's Catholic Church,
Rectory & School (Rectory)
Browerville, MN; Todd County
Tom Jenkinson
1984
Minnesota Historical Society, 690
Cedar St., St. Paul, MN 55101
Looking southeast
07095/12