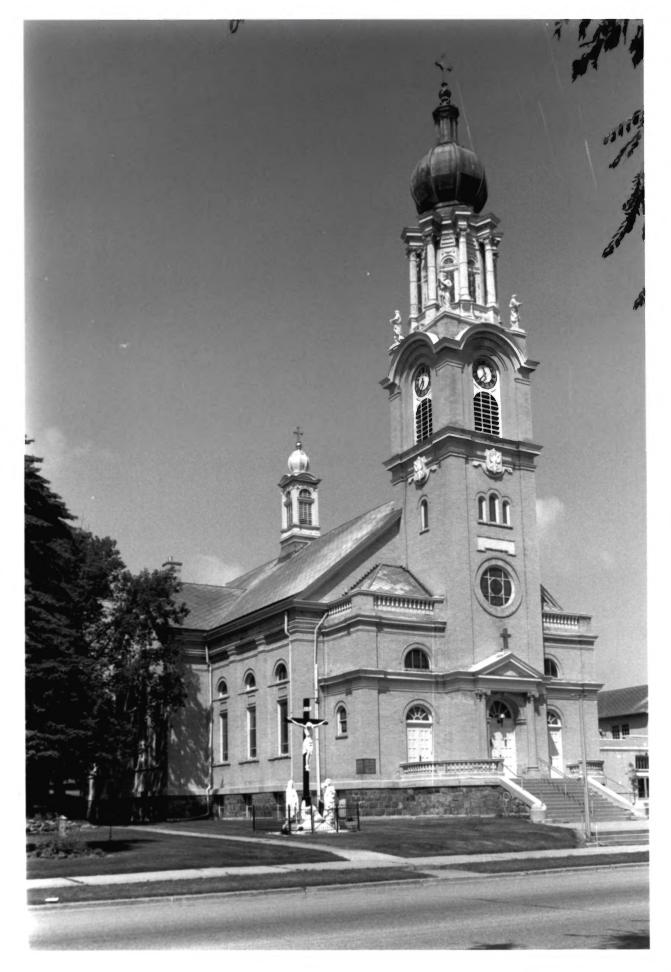

DO NOT REPRODUCE WITHOUT WRITTEN PERMISSION

St. Joseph's Catholic Church,
Rectory & School (Church)
Browerville, MN; Todd County
Tom Jenkinson
1984
Minnesota Historical Society, 690
Cedar St., St. Paul, MN 55101
Looking northwest
07095/5

From the Collection of the MINNESOTA HISTORICAL SOCIETY

DO NOT REPRODUCE
WITHOUT WRITTEN PERMISSION

St. Joseph's Catholic Church,
Rectory & School (Church)
Browerville, MN; Todd County
Tom Jenkinson
1984
Minnesota Historical Society, 690
Cedar St., St. Paul, MN 55101
Looking West
07095/6