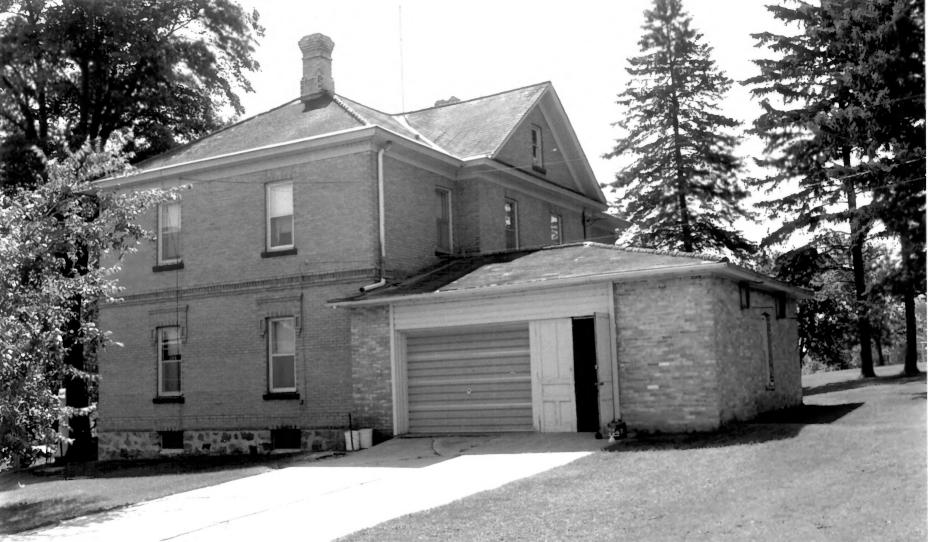

From the Collection of the MINNESOTA HISTORICAL SOCIETY

DO NOT REPRODUCE WITHOUT WRITTEN PERMISSION

St. Joseph's Catholic Church,
Rectory & School (Rectory)
Browerville, MN; Todd County
Tom Jenkinson
1984
Minnesota Historical Society, 690
Cedar St., St. Paul, MN 55101
Looking southeast
07095/12