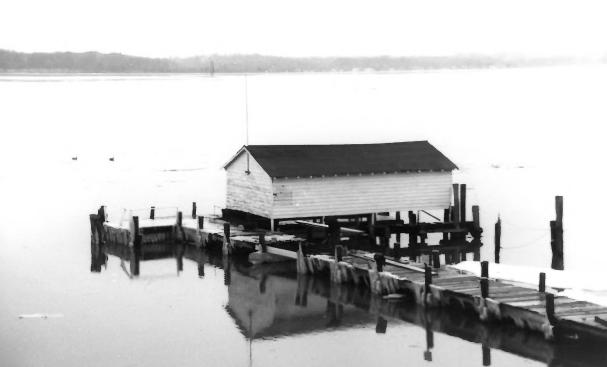

Betterton Historic District Kent County, Maryland photo: Gail C. Webb neg loc: Maryland Historical Trust, Annapolis, Md. 6 January 1984 Knollwood Cottages, view north from First Ave. 54/65

Betterton Historic District Kent County, Maryland photo: Gail C. Webb neg loc: Maryland Historical Trust, Annapolis, Md. 6 January 1984 Knollwood boathouse on Sassafras River, southeast elevation 55/65