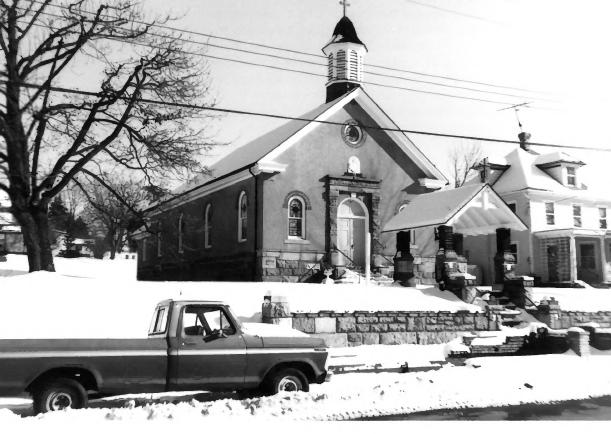

Betterton Historic District Kent County, Maryland photo: Kris M. Hughes neg loc: Maryland Historical Trust, Annapolis, Md. 23 January 1984 House on east side on Main St., west elevation 47/65

**Betterton Historic District** Kent County, Maryland photo: Kris M. Hughes neg loc: Maryland Historical Trust, Annapolis, Md. 23 January 1984 Most Precious Blood Catholic Church, northwest elevation 48/65