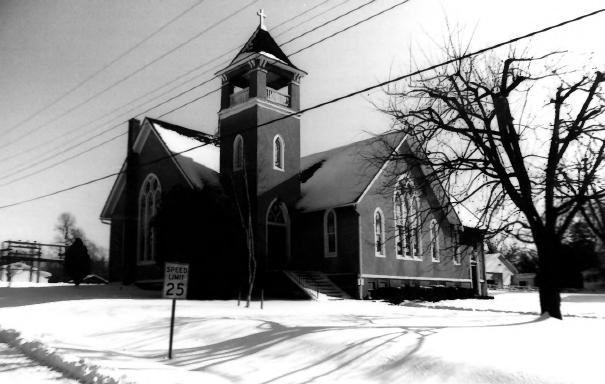

Betterton Historic District Kent County, Maryland photo: Kris M. Hughes neg loc: Maryland Historical Trust, Annapolis, Md. 23 Janaury 1984 Ease side of Main St., view facing north from Main st. 37/65

Retterton Historic District Kent County, Maryland photo: Kris M. Hughes neg loc: Maryland Historical Trust, Annapolis, Md. 23 Janaury 1984 Methodist Church, west elevation 38/65

Betterton Historic District Kent County, Maryland photo: Kris M. Hughes neg loc: Maryland Historical Trust, Annapolis, Md. 23 Janaury 1984 Methodist Church, northwest elevation 39/65

Betterton Historic District Kent County, Maryland photo: Kris M. Hughes neg loc: Maryland Historical Trust, Annapolis, Md. 23 January 1984 West side of Main St., view facing north from Main St. 40/65