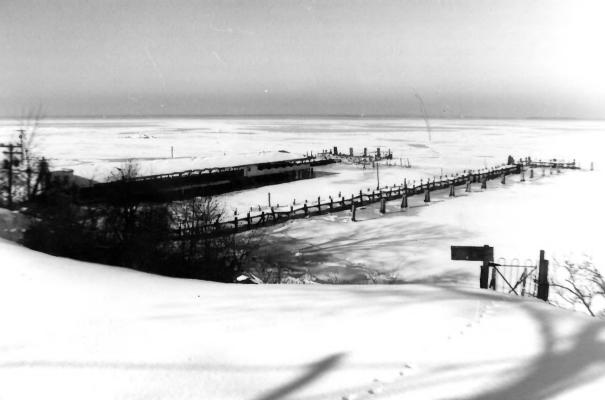

Betterton Historic District Kent County, Maryland photo: Gail C. Webb neg loc: Maryland Historical Trust. Annapolis. Md. 6 January 1984 Public Beach & Pavillion, view northeast from bluff overlooking beach

7/65

Betterton Historic District Kent County, Maryland photo: Gail C. Webb neg loc: Maryland Historical Trust, Annapolis, Md. 6 January 1984 Ericsson & Main Sts., view east from bluff above beach 8/65

Betterton Historic District Kent County, Maryland photo: Gail C. Webb neg loc: Maryland Historical Trust, Annapolis, Md. 6 January 1984 Ericsson Ave., House overlooking beach, north elevation 9/65