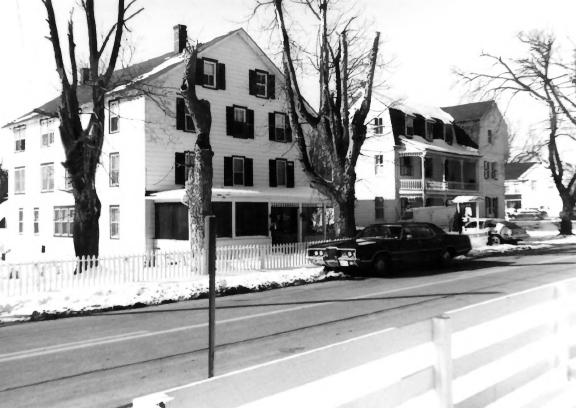

```
Betterton Historic District
Kent County, Maryland
photo: Gail C. Webb
neg loc: Maryland Historical Trust, Annapolis, Md.
6 January 1984
Hotel Rigbie, north & west elevation
5/65
```

```
Betterton Historic District
Kent County, Maryland
photo: Gail C. Webb
neg loc: Maryland Historical Trust, Annapolis, Md.
6 January 1984
Hotel Rigbie, west elevation
6/65
```