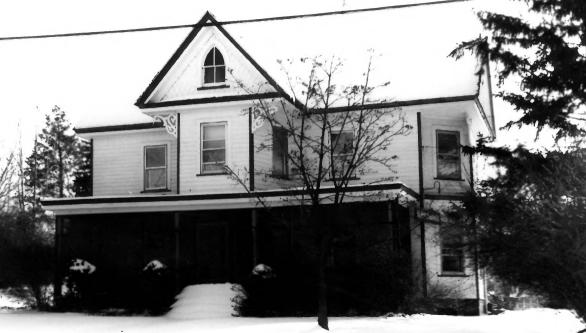

Betterton Historic District Kent County, Maryland photo: Kris M. Hughes neg loc: Maryland Historical Trust, Annapolis, Md. 23 January 1984 Ferncliff, east elevation 43/65

Betterton Historic District Kent County, Maryland photo: Kris M. Hughes neg loc: Maryland Historical Trust, Annapolis, Md. 23 January 1984 House on west side of Main St., east elevation 44/65