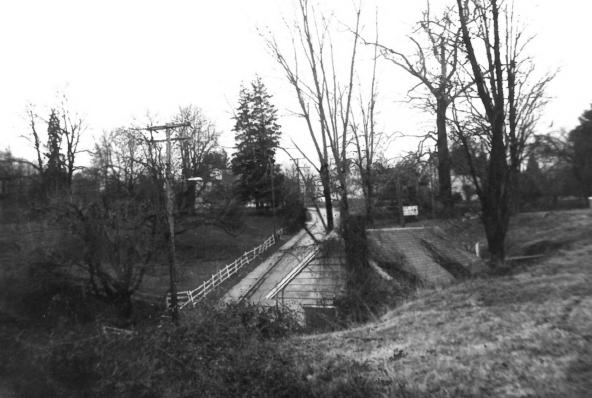

**Betterton Historic District** Kent County, Maryland photo: Kris M. Hughes neg loc: Maryland Historical Trust, Annapolis, Md. 23 January 1984 Hyland-Hickman Pier, Crowding Pier & Pavillion, view northwest from Boulevard St.

62/65

Betterton Historic District Kent County, Maryland photo: Gail C. Webb neg loc: Maryland Historical Trust, Annapolis, Md. 6 January 1984 Sassafras River, view east from Hyland-Hickman pier 63/65

```
Betterton Historic District
Kent County, Maryland
photo: Gail C. Webb
neg loc: Maryland Historical Trust, Annapolis, Md.
6 January 1984
Pavillion, northwest elevation
64/65
```