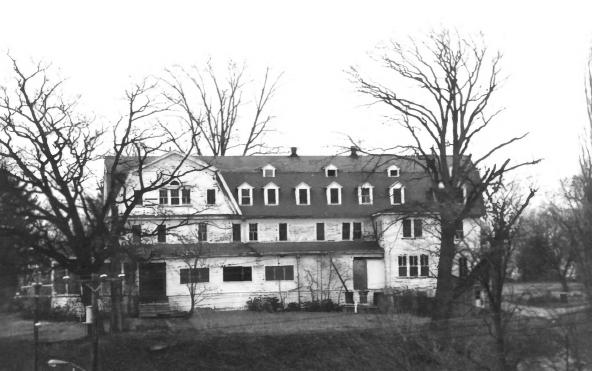

```
Betterton Historic District
Kent County, Maryland
photo: Gail C. Webb
neg loc: Maryland Historical Trust, Annapolis, Md.
6 January 1984
Hotel Rigbie, north & west elevation
5/65
```

```
Betterton Historic District
Kent County, Maryland
photo: Gail C. Webb
neg loc: Maryland Historical Trust, Annapolis, Md.
6 January 1984
Hotel Rigbie, west elevation
6/65
```