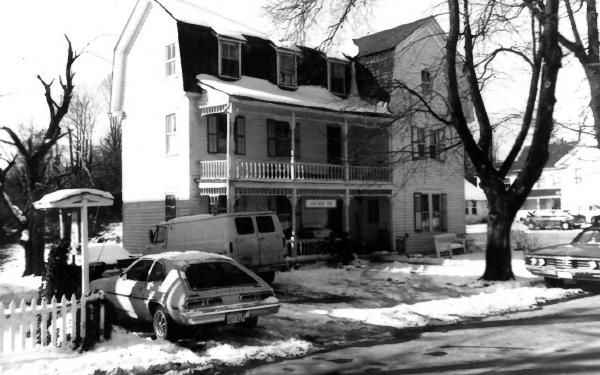

```
Betterton Historic District
Kent County, Maryland
photo: Gail C. Webb
neg loc: Maryland Historical Trust, Annapolis, Md.
6 January 1984
Hotel Rigbie, north & west elevation
5/65
```

```
Betterton Historic District
Kent County, Maryland
photo: Gail C. Webb
neg loc: Maryland Historical Trust, Annapolis, Md.
6 January 1984
Hotel Rigbie, west elevation
6/65
```