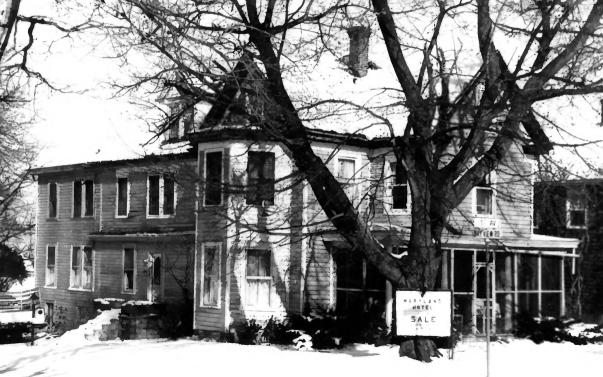

Betterton Historic District Kent County, Maryland photo: Kris M. Hughes neg loc: Maryland Historical Trust, Annapolis, Md. 23 January 1984 House on 3rd Ave., south elevation 41/65

```
Betterton Historic District
Kent County, Maryland
photo: Kris M. Hughes
neg loc: Maryland Historical Trust, Annapolis, Md.
23 January 1984
Maplewood Annex, east elevation
42/65
```