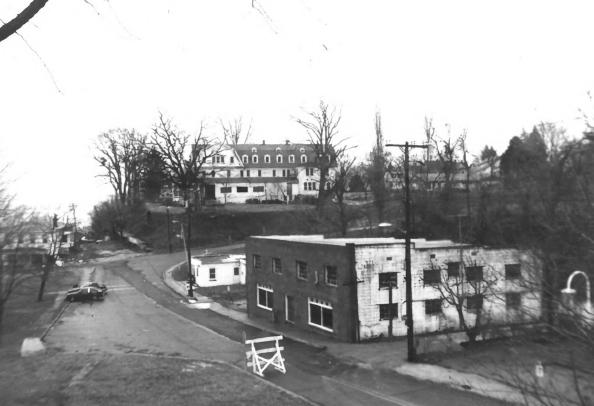

Betterton Historic District Kent County, Maryland photo: Gail C. Webb neg loc: Maryland Historical Trust, Annapolis, Md. 6 January 1984 Longview & Hotel Rigbie, view south from Hyland-Hickman pier 65/65