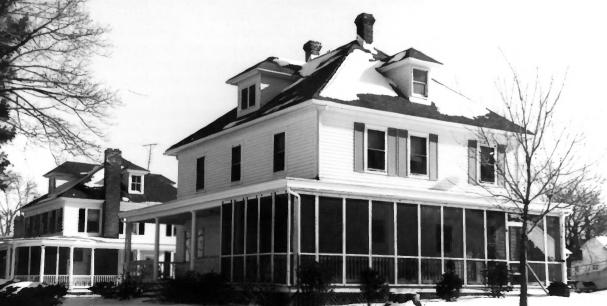

```
Betterton Historic District
Kent County, Maryland
photo: Gail C. Webb
neg loc: Maryland Historical Trust, Annapolis, Md.
6 January 1984
Hotel Rigbie, north & west elevation
5/65
```

```
Betterton Historic District
Kent County, Maryland
photo: Gail C. Webb
neg loc: Maryland Historical Trust, Annapolis, Md.
6 January 1984
Hotel Rigbie, west elevation
6/65
```