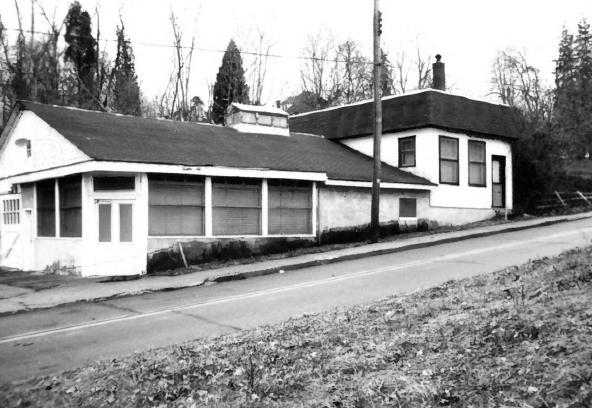

Betterton Historic District Kent County, Maryland photo: Kris M. Hughes neg loc: Maryland Historical Trust, Annapolis, Md. 23 January 1984 House on 3rd Ave., south elevation 41/65

```
Betterton Historic District
Kent County, Maryland
photo: Kris M. Hughes
neg loc: Maryland Historical Trust, Annapolis, Md.
23 January 1984
Maplewood Annex, east elevation
42/65
```