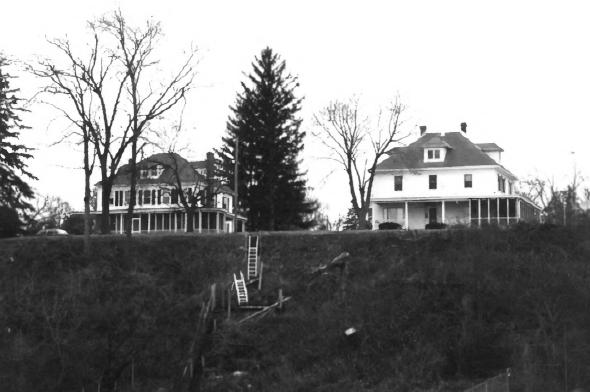

Betterton Historic District Kent County, Maryland photo: Gail C. Webb neg loc: Maryland Historical Trust, Annapolis, Md. 6 January 1984 Longview & Hotel Rigbie, view south from Hyland-Hickman pier 65/65