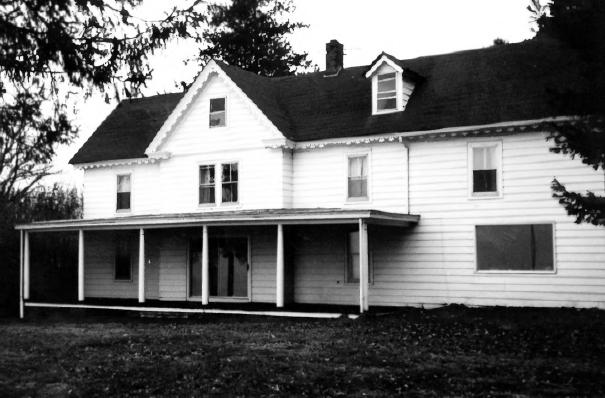

```
Betterton Historic District
Kent County, Maryland
photo: Gail C. Webb
neg loc: Maryland Historical Trust, Annapolis, Md.
6 January 1984
Hotel Rigbie, north & west elevation
5/65
```

```
Betterton Historic District
Kent County, Maryland
photo: Gail C. Webb
neg loc: Maryland Historical Trust, Annapolis, Md.
6 January 1984
Hotel Rigbie, west elevation
6/65
```