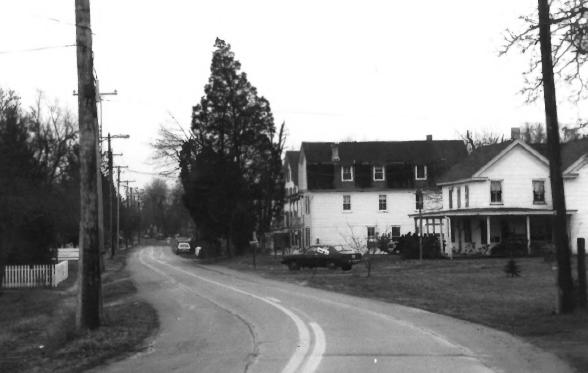

```
Betterton Historic District
Kent County, Maryland
photo: Gail C. Webb
neg loc: Maryland Historical Trust, Annapolis, Md.
6 January 1984
Hotel Rigbie, north & west elevation
5/65
```

```
Betterton Historic District
Kent County, Maryland
photo: Gail C. Webb
neg loc: Maryland Historical Trust, Annapolis, Md.
6 January 1984
Hotel Rigbie, west elevation
6/65
```