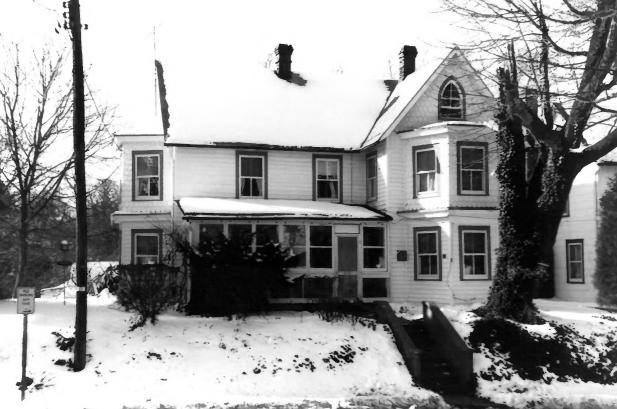

```
Betterton Historic District
Kent County, Maryland
photo: Gail C. Webb
neg loc: Maryland Historical Trust, Annapolis, Md.
6 January 1984
Hotel Rigbie, north & west elevation
5/65
```

```
Betterton Historic District
Kent County, Maryland
photo: Gail C. Webb
neg loc: Maryland Historical Trust, Annapolis, Md.
6 January 1984
Hotel Rigbie, west elevation
6/65
```