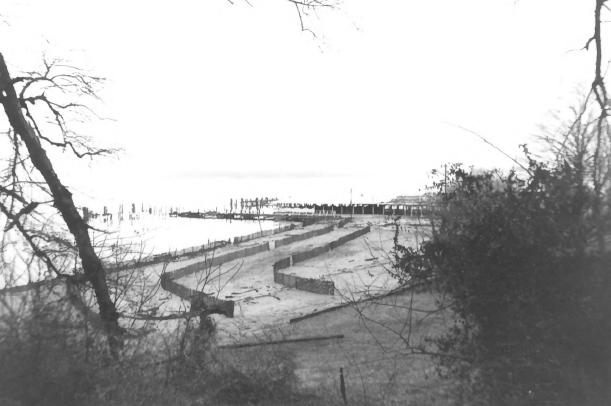

Betterton Historic District Kent County, Maryland photo: Gail C. Webb neg loc: Maryland Historical Trust. Annapolis. Md. 6 January 1984 Public Beach & Pavillion, view northeast from bluff overlooking beach