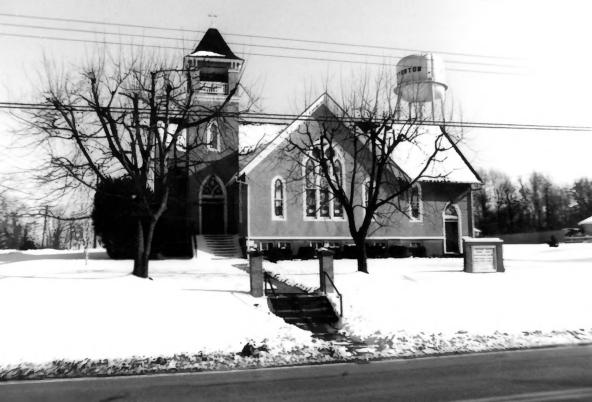

Betterton Historic District Kent County, Maryland photo: Kris M. Hughes neg loc: Maryland Historical Trust, Annapolis, Md. 23 Janaury 1984 Ease side of Main St., view facing north from Main st. 37/65

Retterton Historic District Kent County, Maryland photo: Kris M. Hughes neg loc: Maryland Historical Trust, Annapolis, Md. 23 Janaury 1984 Methodist Church, west elevation 38/65

Betterton Historic District Kent County, Maryland photo: Kris M. Hughes neg loc: Maryland Historical Trust, Annapolis, Md. 23 Janaury 1984 Methodist Church, northwest elevation 39/65

Betterton Historic District Kent County, Maryland photo: Kris M. Hughes neg loc: Maryland Historical Trust, Annapolis, Md. 23 January 1984 West side of Main St., view facing north from Main St. 40/65