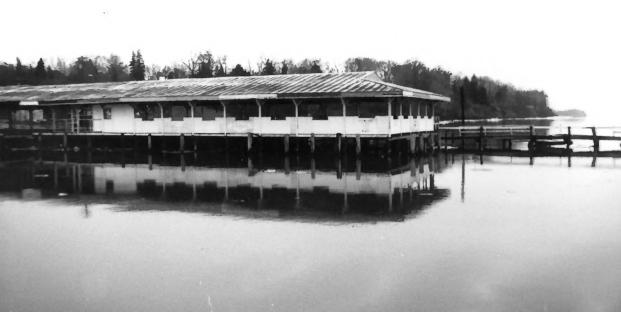

Betterton Historic District Kent County, Maryland photo: Gail C. Webb neg loc: Maryland Historical Trust, Annapolis, Md. 6 January 1984 Knollwood Cottages, view north from First Ave. 54/65

Betterton Historic District Kent County, Maryland photo: Gail C. Webb neg loc: Maryland Historical Trust, Annapolis, Md. 6 January 1984 Knollwood boathouse on Sassafras River, southeast elevation 55/65