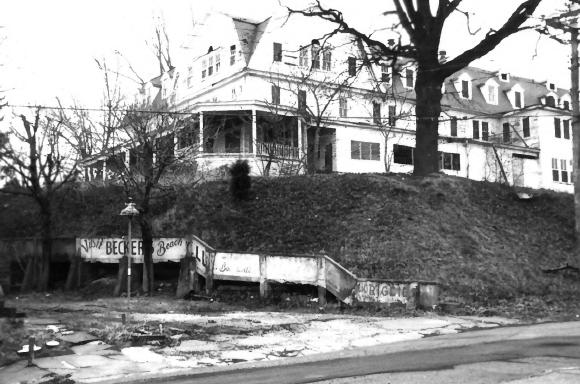

```
Betterton Historic District
Kent County, Maryland
photo: Gail C. Webb
neg loc: Maryland Historical Trust, Annapolis, Md.
6 January 1984
Hotel Rigbie, north & west elevation
5/65
```

```
Betterton Historic District
Kent County, Maryland
photo: Gail C. Webb
neg loc: Maryland Historical Trust, Annapolis, Md.
6 January 1984
Hotel Rigbie, west elevation
6/65
```