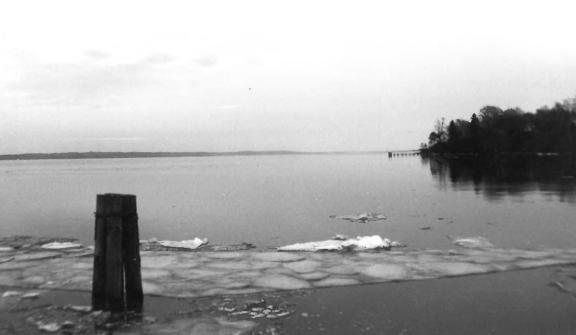

62/65

Betterton Historic District Kent County, Maryland photo: Gail C. Webb neg loc: Maryland Historical Trust, Annapolis, Md. 6 January 1984 Sassafras River, view east from Hyland-Hickman pier 63/65

```
Betterton Historic District
Kent County, Maryland
photo: Gail C. Webb
neg loc: Maryland Historical Trust, Annapolis, Md.
6 January 1984
Pavillion, northwest elevation
64/65
```