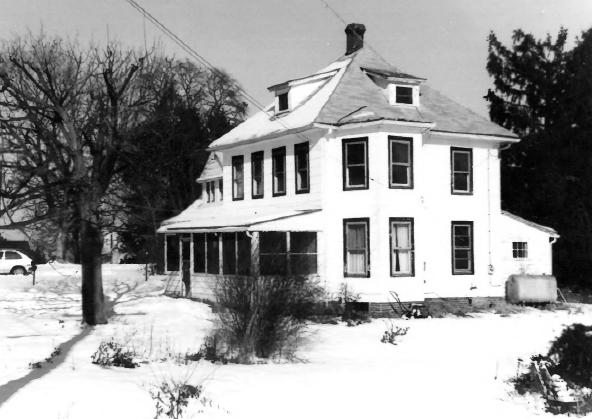

Betterton Historic District Kent County, Maryland photo: Gail C. Webb neg loc: Maryland Historical Trust, Annapolis, Md. 6 January 1984 Price House & Knollwood Cottage, northeast elevations 56/65

Betterton Historic District Kent County, Maryland photo: Gail C. Webb neg loc: Maryland Historical Trust, Annapolis, Md. 6 January 1984 Price House, southeast elevation 57/65