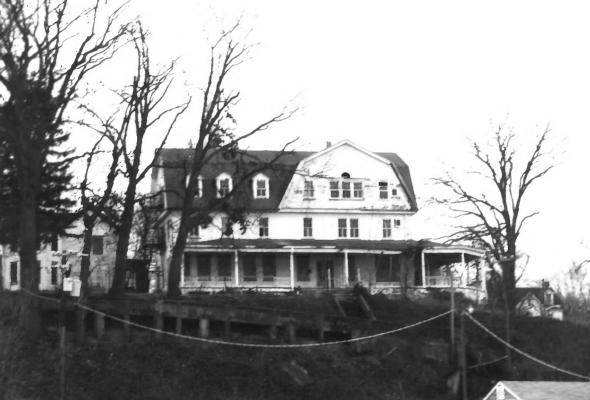

```
Betterton Historic District
Kent County, Maryland
photo: Gail C. Webb
neg loc: Maryland Historical Trust, Annapolis, Md.
6 January 1984
Hotel Rigbie, north & west elevation
5/65
```

```
Betterton Historic District
Kent County, Maryland
photo: Gail C. Webb
neg loc: Maryland Historical Trust, Annapolis, Md.
6 January 1984
Hotel Rigbie, west elevation
6/65
```