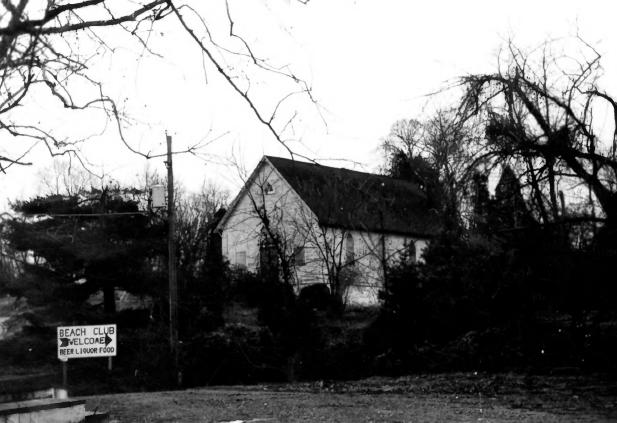

Betterton Historic District Kent County, Maryland photo: Kris M. Hughes neg loc: Maryland Historical Trust, Annapolis, Md. 23 January 1984 Bayside Inn, northwest elevation 45/65

Betterton Historic District Kent County, Maryland photo: Kris M. Hughes neg loc: Maryland Historical Trust, Annapolis, Md. 23 January 1984 Main St. & 2nd Ave., view southwest from Bayside Inn 46/65