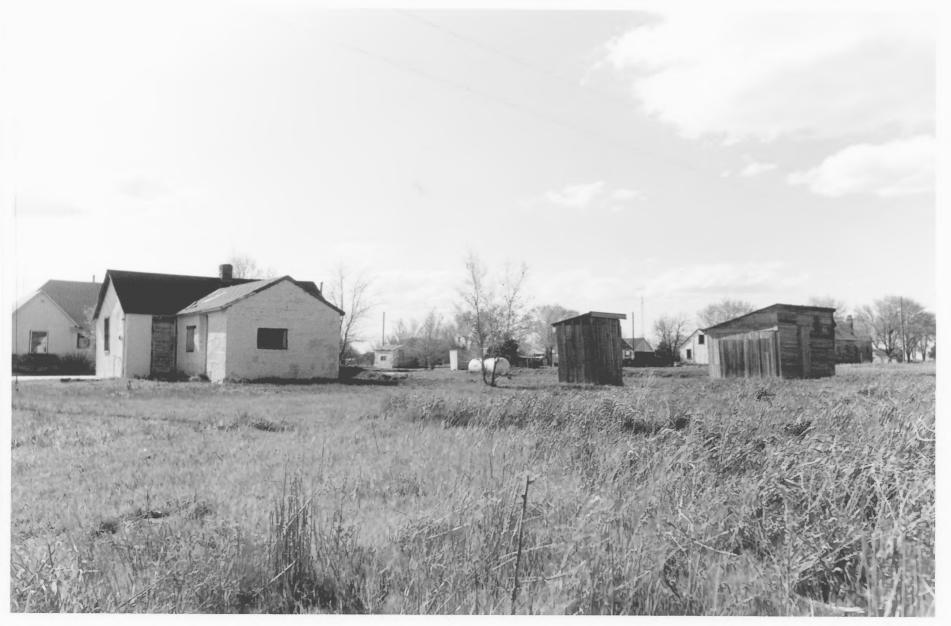

Afro-American Bicentennial Corporation

4. IDENTIFICATION

NEGATIVE FILED AT:

DESCRIBE VIEW, DIRECTION, ETC.

Southwest view of the Nicodemus School, near the Southern Boundary of the Historic District

Form No. 10-301a (7/72)