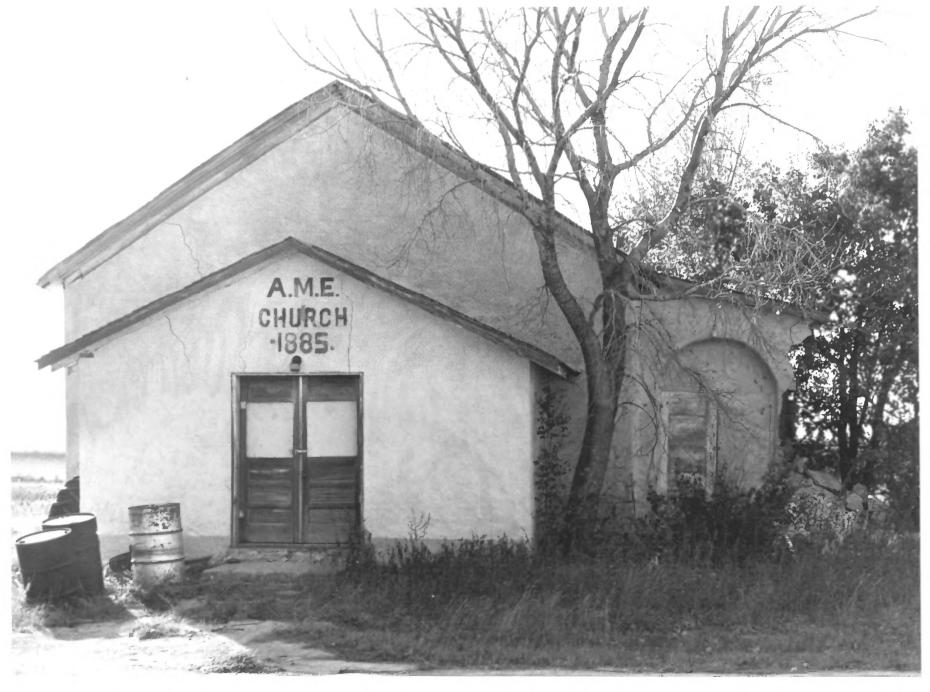

Nicodemus A.M.E. Church, Nicodemus, Kansas

Photo by ABC for NPS, 1974

Micodemus A.M. E. Church Front elevation Adams and Third Streets (x. w. corner) Accoclemus, Kanaas Afro- Am. Licen. Corps: Photo + regatives