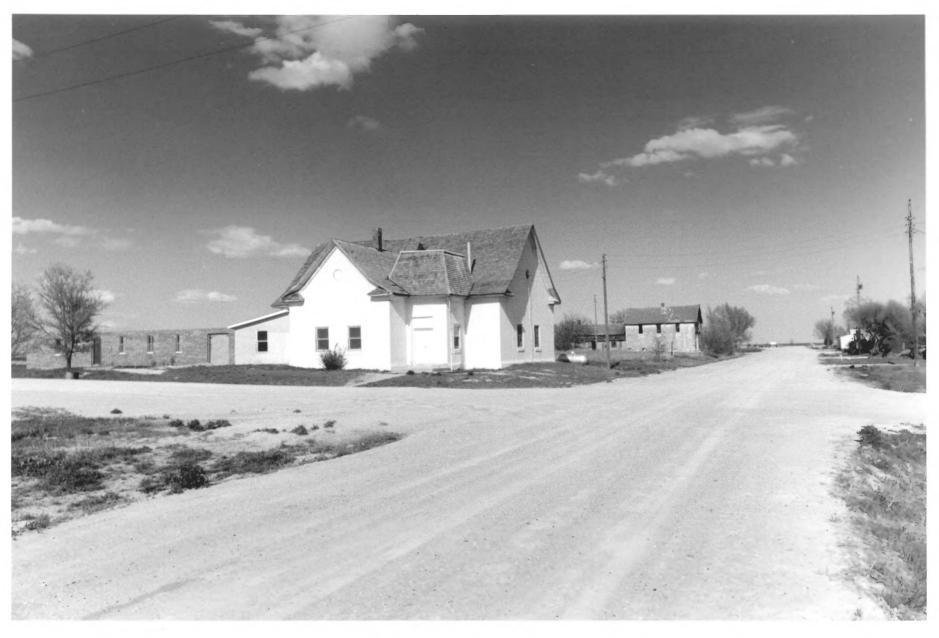

| COMMON:     | DRICE Nicodon   | nus Historic Dis             | trict        |                        |             |
|-------------|-----------------|------------------------------|--------------|------------------------|-------------|
| LOCATION    | PRICE INICOGEII | 103 THISTOTIC DIS            | IIICI        |                        |             |
| STREET AND  | NUMBER:         |                              |              |                        |             |
| CITY OR TOW | Nicodemu        | JS                           |              |                        |             |
| STATE:      | Kansas          |                              | 20 COL       | Graham                 | 06          |
| PHOTO REFE  |                 |                              |              |                        |             |
| PHOTO CRED  | T: Afro-Ame     | rican Bicentenn              | ial Corporat | ion                    |             |
| DATE OF PHO | то: 1975        |                              |              |                        |             |
| NEGATIVE FI | Afro            | o-American Bic               | entennial Co | orporation             |             |
| IDENTIFICAT | TON             |                              |              |                        |             |
| DESCRIBE V  | IEW, DIRECTION  |                              |              |                        |             |
|             |                 | e view of Fletcl<br>District | her House, n | ear eastern boundary o | of Historic |