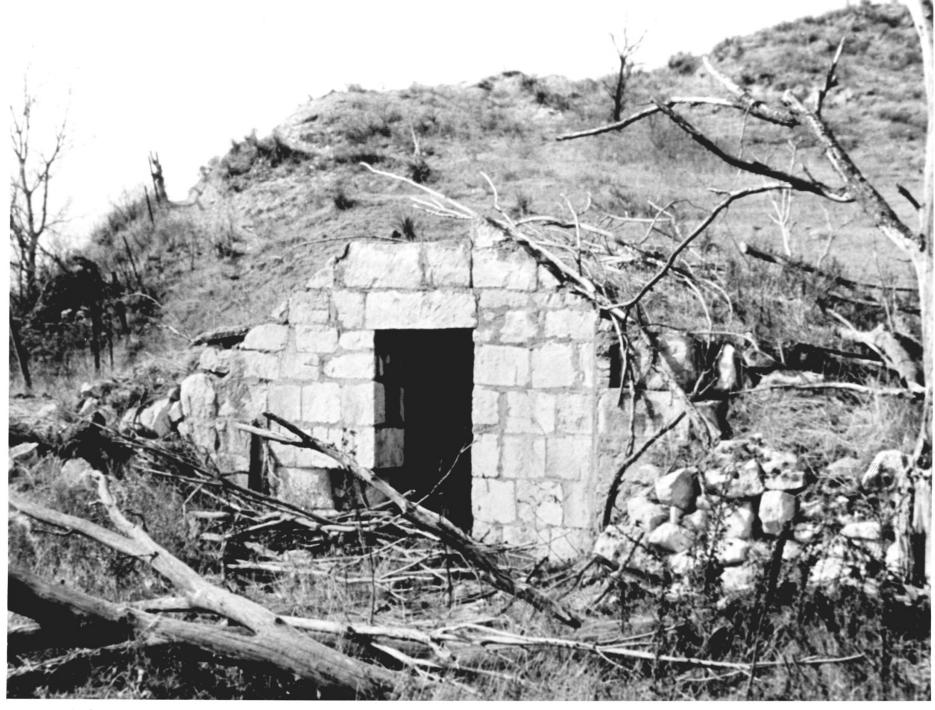

Nicodemus First Baptist Church, Nicodemus, Kansas

Photo by ABC for NPS, 1974

Hust Baptast Church nicodemus, Konsas Washington + 4 th Sto. (41. L. Corner)

By: Afro-Am Bien. Corp.

Sod House, Nicodemus, Kansas

Photo by ABC for NPS, 1974

50 d House Nicodemus, Kansas State Hypray 24 (2 miles east of shivelenus) By . A fro - Am . Bicen . Carp .

Fletcher House, Nicodemus, Kansas

Photo by ABC for NPS, 1974

Fletcher House Nicodemus, Kansas Washington + Third Streets (b. 6. corner) By: A fro- American Becenten-nial Corporation Frant elevation