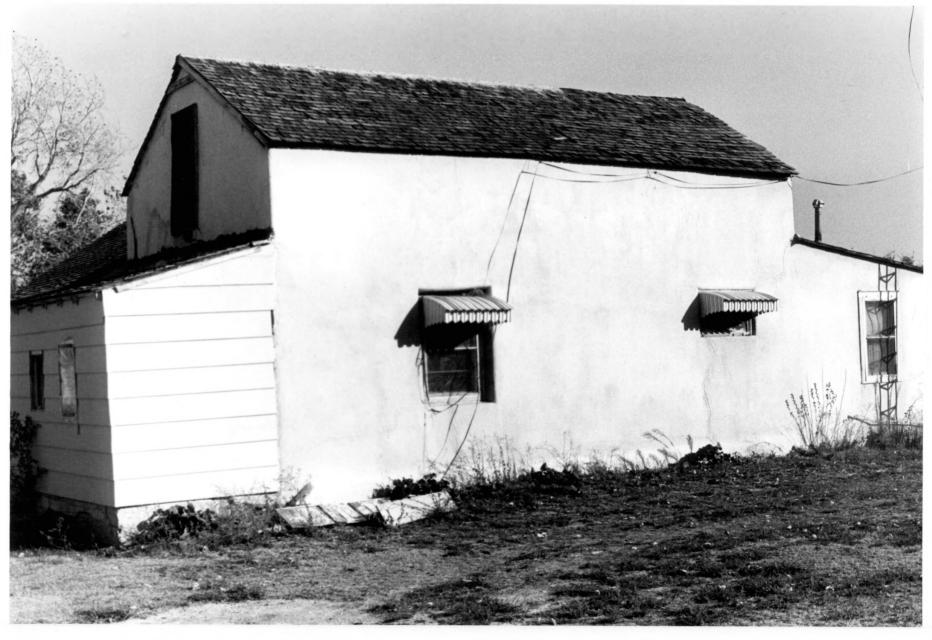

| COMMON:     | DRICE Nicodon   | nus Historic Dis             | trict        |                        |             |
|-------------|-----------------|------------------------------|--------------|------------------------|-------------|
| LOCATION    | PRICE INICOGEII | 103 THISTOTIC DIS            | IIICI        |                        |             |
| STREET AND  | NUMBER:         |                              |              |                        |             |
| CITY OR TOW | Nicodemu        | JS                           |              |                        |             |
| STATE:      | Kansas          |                              | 20 COL       | Graham                 | 06          |
| PHOTO REFE  |                 |                              |              |                        |             |
| PHOTO CRED  | T: Afro-Ame     | rican Bicentenn              | ial Corporat | ion                    |             |
| DATE OF PHO | то: 1975        |                              |              |                        |             |
| NEGATIVE FI | Afro            | o-American Bic               | entennial Co | orporation             |             |
| IDENTIFICAT | TON             |                              |              |                        |             |
| DESCRIBE V  | IEW, DIRECTION  |                              |              |                        |             |
|             |                 | e view of Fletcl<br>District | her House, n | ear eastern boundary o | of Historic |

Photo by ABC for NPS, 1974

50 d House Nicodemus, Kansas State Hypray 24 (2 miles east of shivelenus) By . A fro - Am . Bicen . Carp .

Fletcher House, Nicodemus, Kansas

Photo by ABC for NPS, 1974

Fletcher House Nicodemus, Kansas Washington + Third Streets (b. 6. corner) By: A fro- American Becenten-nial Corporation Frant elevation