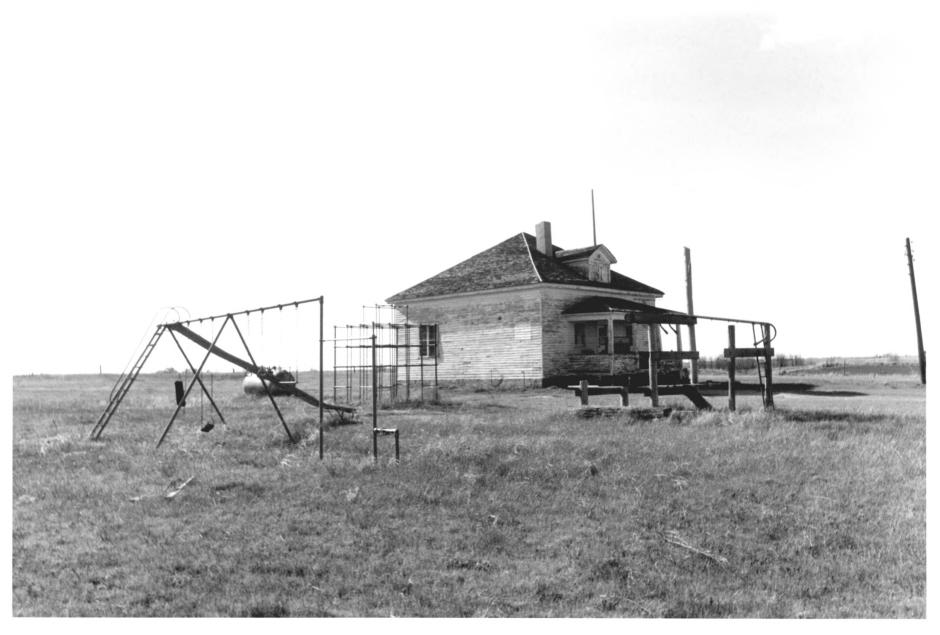

Afro-American Bicentennial Corporation

4. IDENTIFICATION

NEGATIVE FILED AT:

DESCRIBE VIEW, DIRECTION, ETC.

Southwest view of the Nicodemus School, near the Southern Boundary of the Historic District

Form No. 10-301a (7/72)