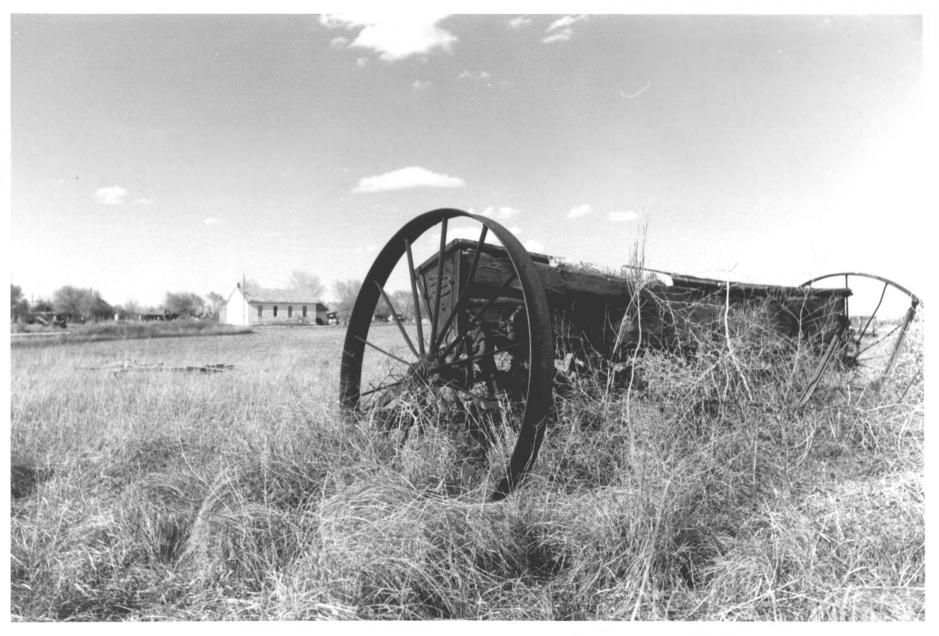

| I. NAME                                     |                |                          |          |
|---------------------------------------------|----------------|--------------------------|----------|
| COMMON:                                     |                |                          |          |
| AND/OR HISTORIC: Nicodemus Histo            | ric District   |                          |          |
| 2. LOCATION                                 |                |                          |          |
| STREET AND NUMBER:                          |                |                          |          |
| CITY OR TOWN: Nicodemus                     | NATIO          | MAL HISTONIA LANS        | MARK     |
| STATE:                                      | CODE           | COUNTY:                  | CODE     |
| Kansas                                      | 20             | Graham                   | 065      |
| 3. PHOTO REFERENCE                          |                |                          |          |
| рното скеріт: Afro-American Bicen           | tennial Corpo  | ration                   |          |
| DATE OF PHOTO: 1975                         | •              |                          |          |
| NEGATIVE FILED AT: Afro-American            | Bicentennial ( | Corporation              |          |
| 4. IDENTIFICATION                           |                |                          |          |
| Southwest view of the I of the Historic Dis | •              | , near the nourthwestern | boundary |