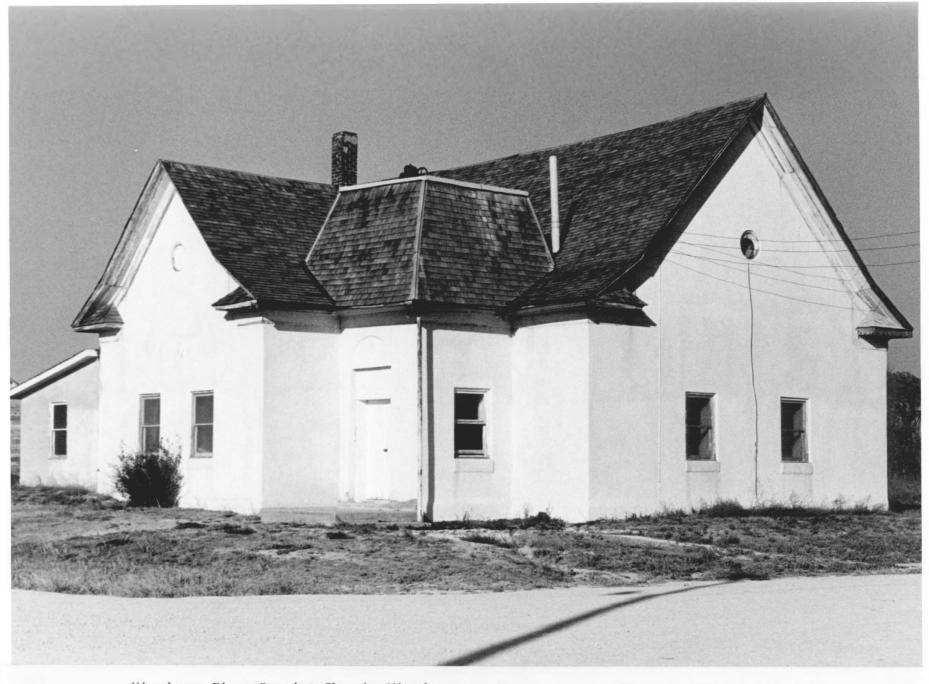

Afro-American Bicentennial Corporation

4. IDENTIFICATION

NEGATIVE FILED AT:

DESCRIBE VIEW, DIRECTION, ETC.

Southwest view of the Nicodemus School, near the Southern Boundary of the Historic District

Form No. 10-301a (7/72)