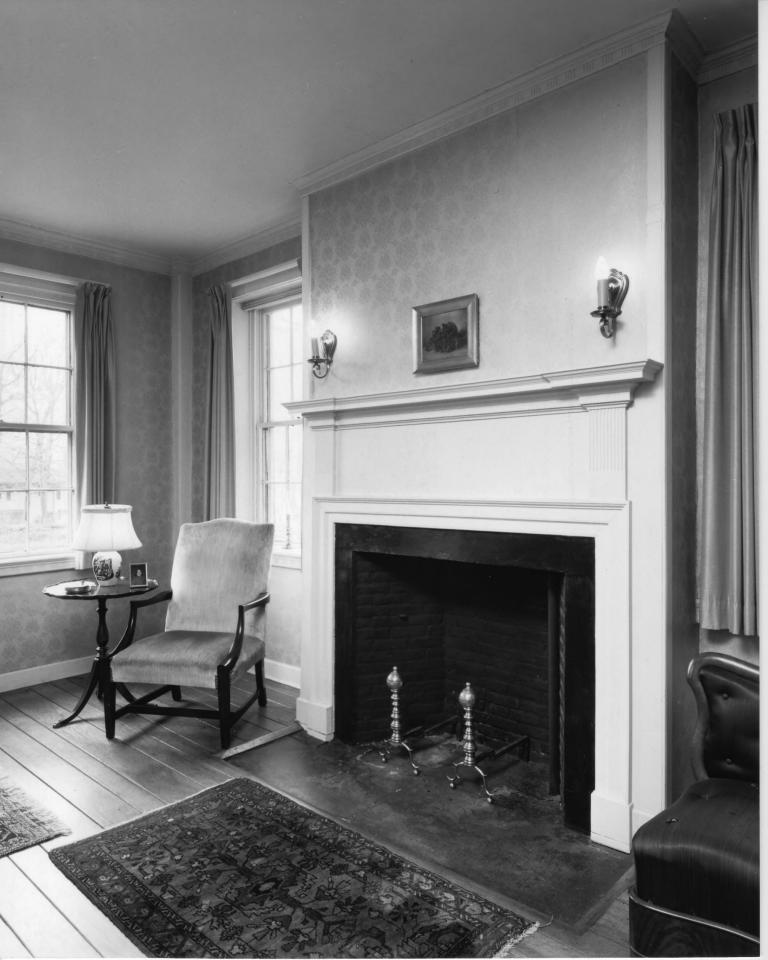

## East Providence Multiple Resource Area/49/51

Whitcomb Farm East Providence, R.I.

Photographer: Warren Jagger

Date: January 1980

MON 58 1880

Negative filed at: Rhode Island Historical Preservation Commission

150 Benefit Street Providence, R.I.

View of southwest corner of parlor, showing Federal mantel, reeded cornice molding, and cased corner post.

Photo #49.