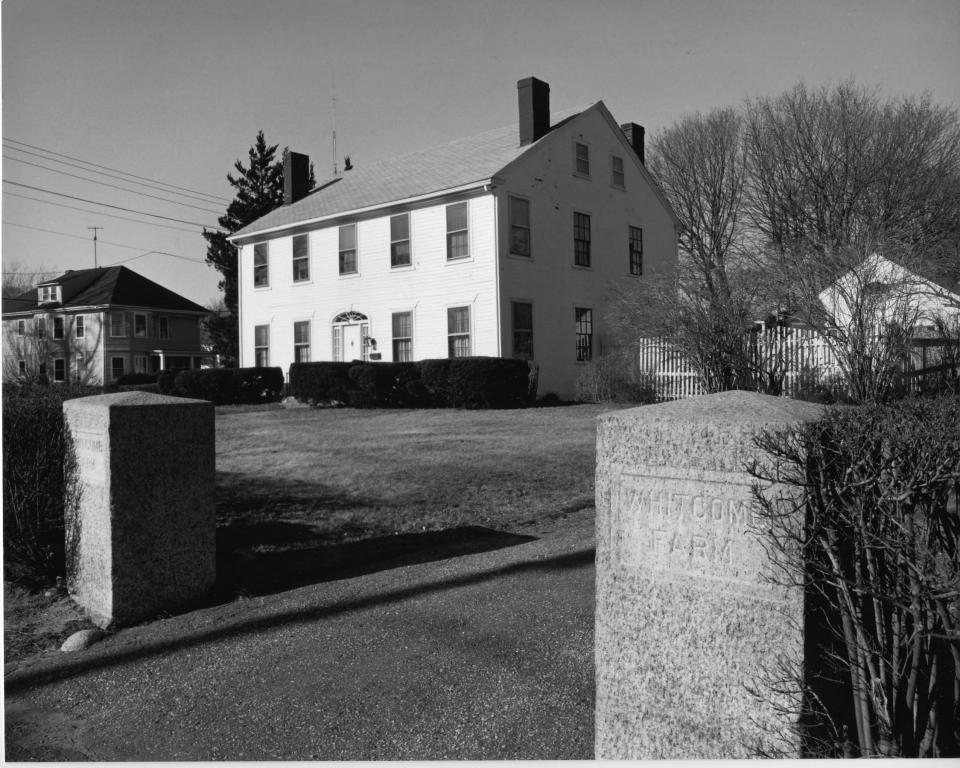

## East Providence Multiple Resource Area/48/51

Whitcomb Farm East Providence, R.I.

Photographer: Warren Jagger

Date: January 1980

NOV 28 1980

Negative filed at: Rhode Island Historical

Preservation Commission

150 Benefit Street Providence, R.I.

General view of exterior facing northwest

Photo #48.