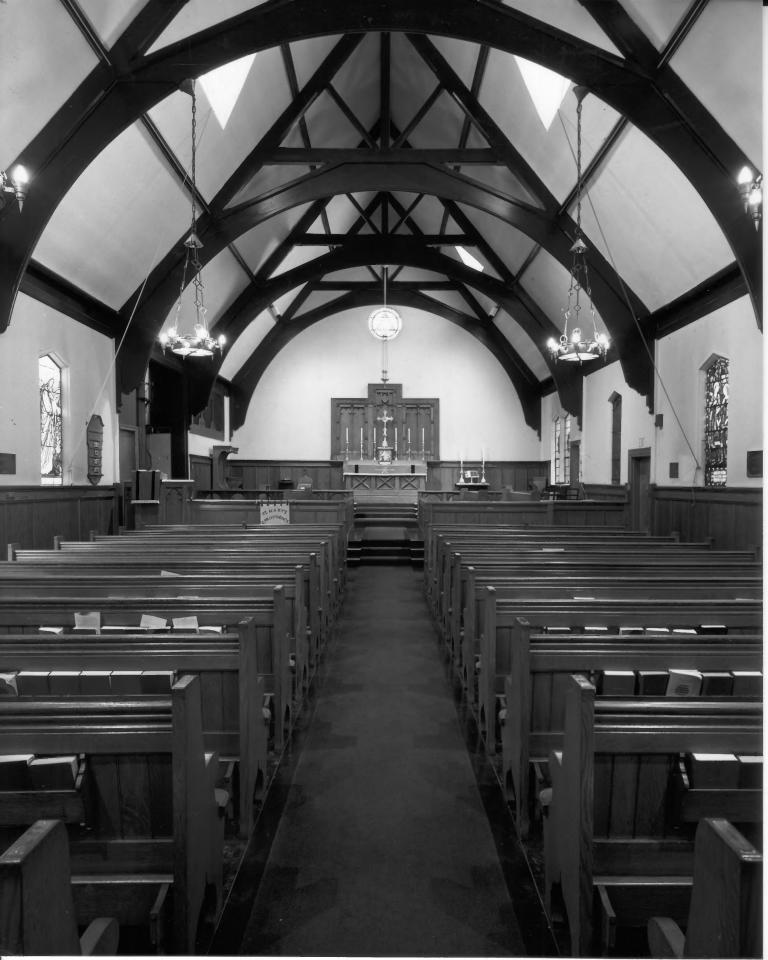

Photographer: Warren Jagger

Date: January 1980

MON 58 1880

Negative filed at: Rhode Island Historical

Preservation Commission

150 Benefit Street Providence, R.I.

View of the sanctuary from the entrance, facing the altar.

Photo #47.