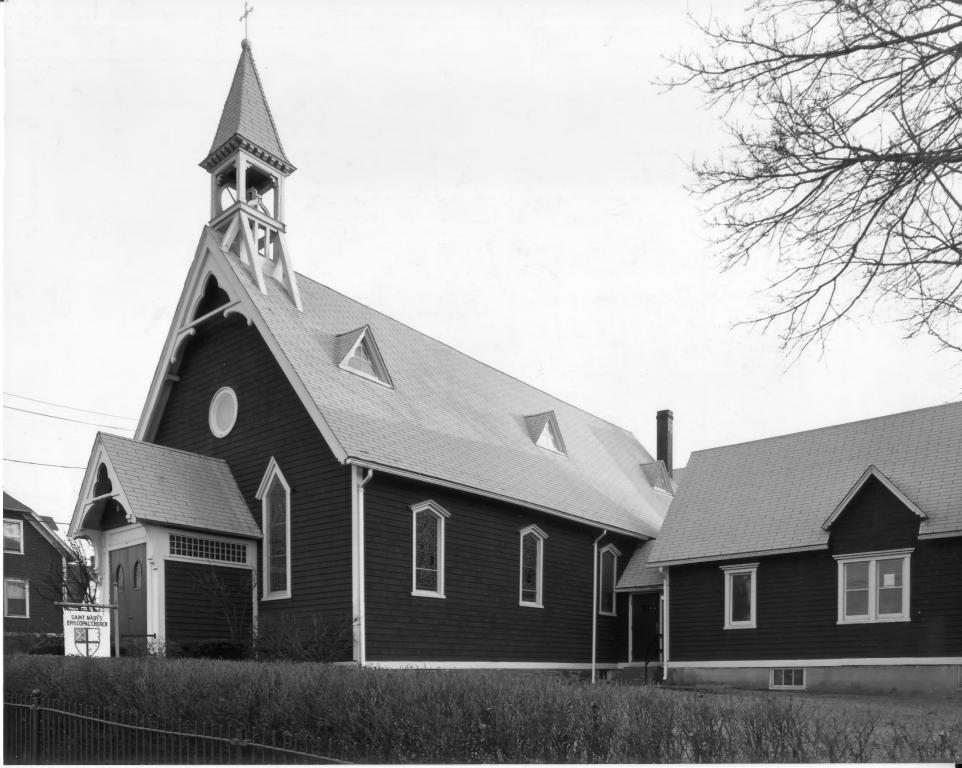

## East Providence Multiple Resource Area/46/51

Saint Mary's Episcopal Church East Providence, R.I.

Photographer: Warren Jagger

Date: January 1980

NOV 28 1980

Negative filed at: Rhode Island Historical Preservation Commission

150 Benefit Street Providence, R.I.

General view of church exterior facing south, with parish hall on the right.

Photo #46.

East Providence Multiple Resource Area/47/51 Saint Mary's Episcopal Church East Providence, R.I.