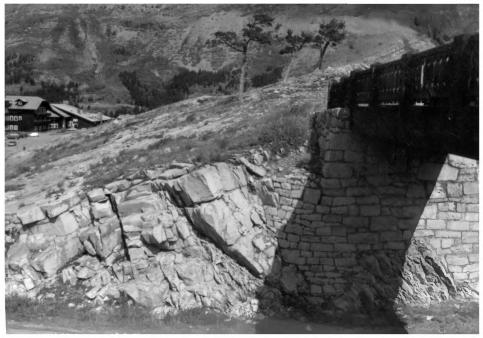

NAME: Bridge, Many Glacier Histroic District LOCATION: Glacier National Park PHOTOGRAPHER: Glacier National Park DATE: 9/25/83 VIFW: SW LOCATION OF NEGATIVE: Rocky Mountain Regional Office, National Park Service, Denver, CO PHOTO #: 1

NAME: North Bridge, Many Glacier Historic District LOCATION: Glacier National Park PHOTOGRAPHER: Glacier National Park DATE: 9/25/83 VIEW: East LOCATION OF NEGATIVE: Rocky Mountain Regional Office, National Park Service, Denver, CO

NAME: South Bridge Many Glacier HIstoric District LOCATION: Glacier National Park PHOTOGRAPHER: Glacier National Park DATE: 9/25/83 VIFW: West LOCATION OF NEGATIVE: Rocky Mountain Regional Office, National Park Service, Denver, CO