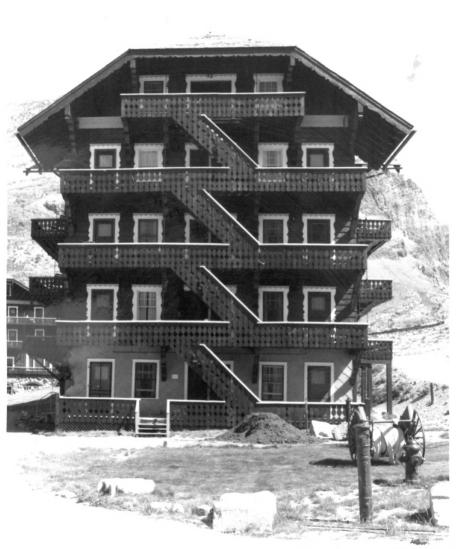

#### 4 IDENTIFICATION

DESCRIBE VIEW, DIRECTION, ETC. IF DISTRICT, GIVE BUILDING NAME & STREET

GLAC PHOTO NO. 9458

West end of main portion of hotel, showing deck and balconies. Taken from dock in front of buildamig.