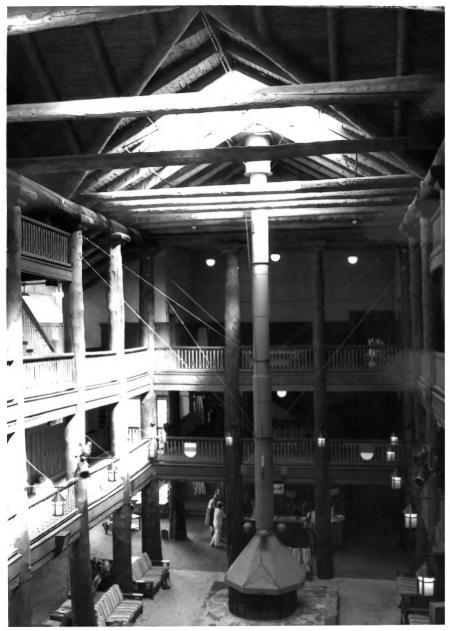

#### 4 IDENTIFICATION

DESCRIBE VIEW, DIRECTION, ETC. IF DISTRICT, GIVE BUILDING NAME & STREET

GLAC PHOTO NO. 9460

interior of hotel, lobby, showing open fire pit, and tree columns

NAME: Girls' Dormitory--Many Glacier Hotel Historic District LOCATION: Glacier National Park, MT PHOTOGRAPHER: Lance Olivieri DATE OF PHOTOGRAPH: May 1976 LOCATION OF NEGATIVE: Rocky Mountain Regional Office, National Park Service, Denver, CO PHOTO NUMBER: 2