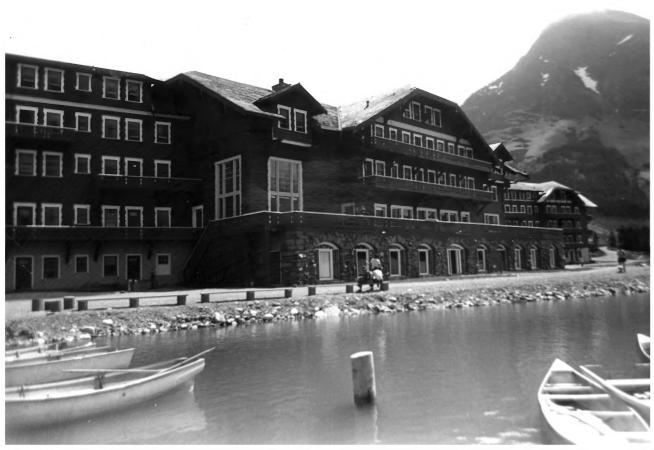

#### 4 IDENTIFICATION

DESCRIBE VIEW, DIRECTION, ETC. IF DISTRICT, GIVE BUILDING NAME & STREET

GLAC PHOTO NO. 9458

West end of main portion of hotel, showing deck and balconies. Taken from dock in front of buildamig.