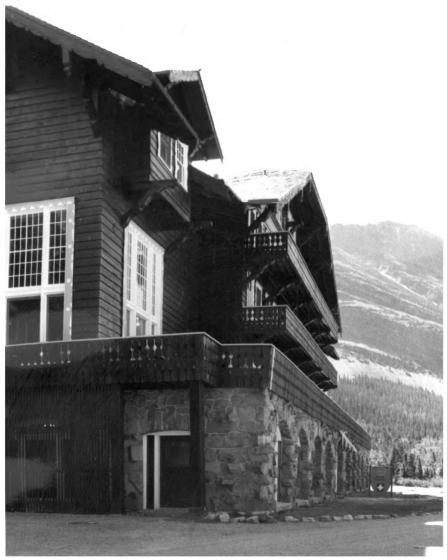

#### 4 IDENTIFICATION

DESCRIBE VIEW, DIRECTION, ETC. IF DISTRICT, GIVE BUILDING NAME & STREET

GLAC PHOTO NO. 9458

West end of main portion of hotel, showing deck and balconies. Taken from dock in front of buildamig.