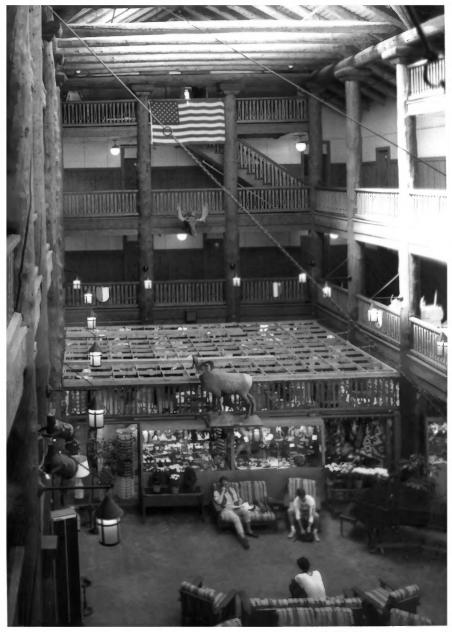

## Multi-story lobby, Many Glacier Hotel Glacier National Park NPS Photo by Laura Soullière Harrison

17

Lobby balconies, Many Glacier Hotel Note capitals on columns. Glacier National Park

NPS Photo by Laura Soullière Harrison