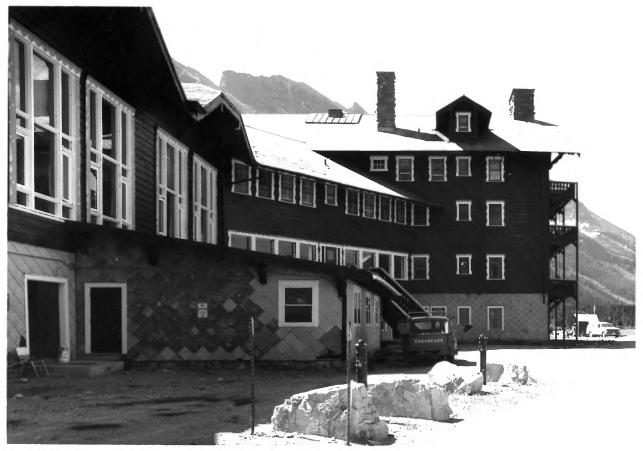

Many Glacier Hotel. southwest corner. central portion. near Lake Glacier National Park NPS photo by Laura Soullière Harrison 7/85

Many Glacier Hotel. east elevation Glacier National Park NPS photo by Laura Soullière Harrison 7/85

## Enclosed breezeway connecting central and south wings. Many Glacier Hotel Glacier National Park NPS photo by Laura Soullière Harrison

Many Glacier Hotel, southwest corner. near Lake Glacier National Park NPS photo by Laura Soullière Harrison