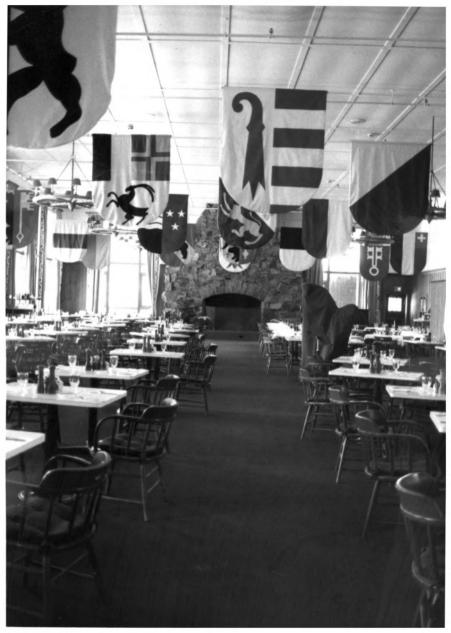

#### 4 IDENTIFICATION

DESCRIBE VIEW, DIRECTION, ETC. IF DISTRICT, GIVE BUILDING NAME & STREET

GLAC PHOTO NO. 9460

interior of hotel, lobby, showing open fire pit, and tree columns

NAME: Girls' Dormitory--Many Glacier Hotel Historic District LOCATION: Glacier National Park, MT PHOTOGRAPHER: Lance Olivieri DATE OF PHOTOGRAPH: May 1976 LOCATION OF NEGATIVE: Rocky Mountain Regional Office, National Park Service, Denver, CO PHOTO NUMBER: 2