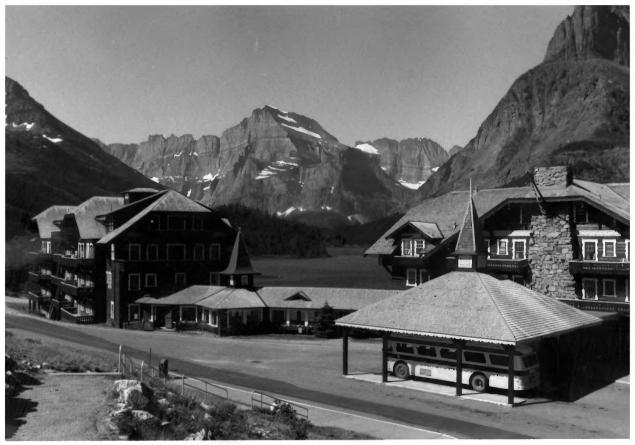

#### 4 IDENTIFICATION

DESCRIBE VIEW, DIRECTION, ETC. IF DISTRICT, GIVE BUILDING NAME & STREET

GLAC PHOTO NO. 9458

West end of main portion of hotel, showing deck and balconies. Taken from dock in front of buildamig.