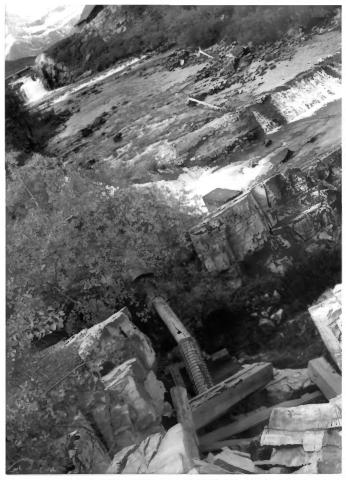

NAME: Swift Current Dam Area, Many Glacier Historic District LOCATION: Glacier National Park PHOTOGRAPHER: Glacier National Park DATE: 9/25/83 VIEW: North LOCATION OF NEGATIVE: Rocky Mountain Regional Office, National Park Service, Denver, CO PHOTO #: 1

NAME: Gauging Station, Many Glacier Historic District LOCATION: Glacier National Park PHOTOGRAPHER: Glacier National Park DATE: 9/25/83 VIEW: SE LOCATION OF NEGATIVE: Rocky Mountain Regional Office, National Park Service, Denver, CO

PHOTO #: 1

NAME: Gauging Station, Many Glacier Historic District LOCATION: Glacier National Park PHOTOGRAPHER: Glacier National Park DATE: 9/25/83 VIEW: SW Corner LOCATION OF NEGATIVE: Rocky Mountain Regional Office, National Park Service, Denver, CO