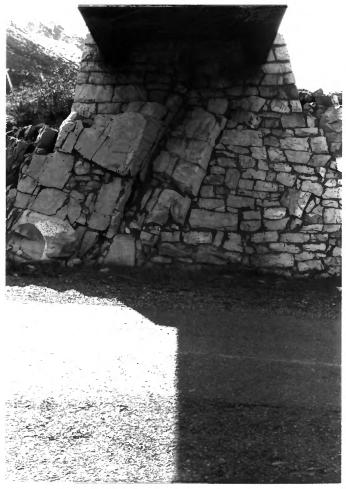

NAME: Swift Current Dam Area, Many Glacier Historic District LOCATION: Glacier National Park PHOTOGRAPHER: Glacier National Park DATE: 9/25/83 VIEW: North LOCATION OF NEGATIVE: Rocky Mountain Regional Office, National Park Service, Denver, CO PHOTO #: 1

NAME: Gauging Station, Many Glacier Historic District LOCATION: Glacier National Park PHOTOGRAPHER: Glacier National Park DATE: 9/25/83 VIEW: SE LOCATION OF NEGATIVE: Rocky Mountain Regional Office, National Park Service, Denver, CO

PHOTO #: 1

NAME: Gauging Station, Many Glacier Historic District LOCATION: Glacier National Park PHOTOGRAPHER: Glacier National Park DATE: 9/25/83 VIEW: SW Corner LOCATION OF NEGATIVE: Rocky Mountain Regional Office, National Park Service, Denver, CO