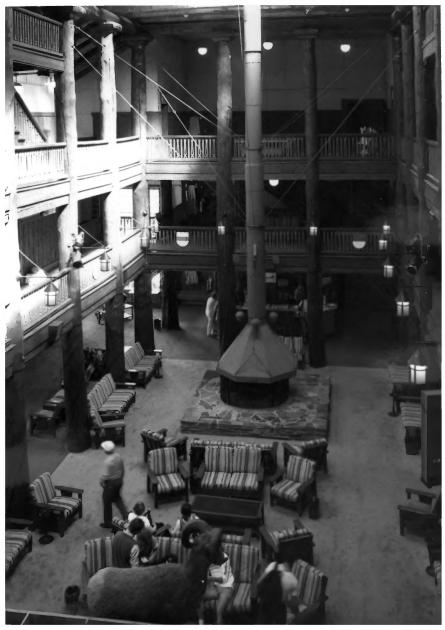

#### 4 IDENTIFICATION

DESCRIBE VIEW, DIRECTION, ETC. IF DISTRICT, GIVE BUILDING NAME & STREET

GLAC PHOTO NO. 9460

interior of hotel, lobby, showing open fire pit, and tree columns

NAME: Girls' Dormitory--Many Glacier Hotel Historic District LOCATION: Glacier National Park, MT PHOTOGRAPHER: Lance Olivieri DATE OF PHOTOGRAPH: May 1976 LOCATION OF NEGATIVE: Rocky Mountain Regional Office, National Park Service, Denver, CO PHOTO NUMBER: 2

## 25 Dining room. Many Glacier Hotel Glacier National Park NPS photo by Laura Soullière Harrison

Gift shop in lobby, Many Glacier Hotel Glacier National Park

NPS Photo by Laura Soullière Harrison

Lobby fireplace. Many Glacier Hotel Glacier National Park NPS Photo by Laura Soullière Harrison 7/85