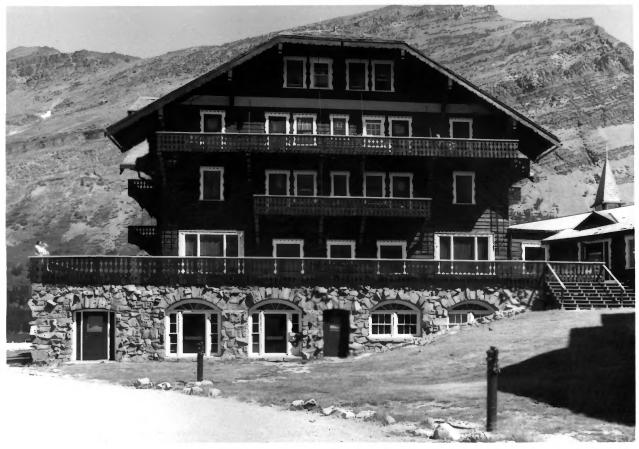

#### 4 IDENTIFICATION

DESCRIBE VIEW, DIRECTION, ETC. IF DISTRICT, GIVE BUILDING NAME & STREET

GLAC PHOTO NO. 9458

West end of main portion of hotel, showing deck and balconies. Taken from dock in front of buildamig.