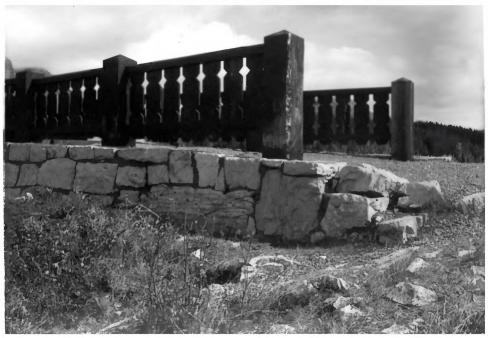

NAME: Southern Trail Overpass--Many Glacier Historic District LOCATION: Glacier National Park, MT PHOTOGRAPHER: Historical Research Associates DATE OF PHOTOGRAPH: August 1982 LOCATION OF NEGATIVES: Rocky Mountain Regional Office, National Park Service, Denver, CO PHOTO NUMBER: 1