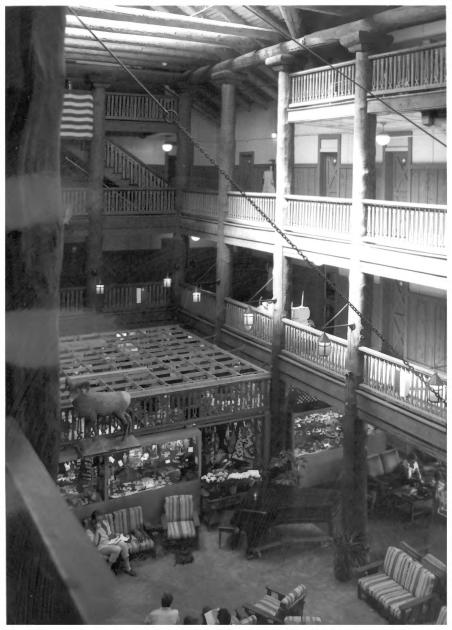

#### 4 IDENTIFICATION

DESCRIBE VIEW, DIRECTION, ETC. IF DISTRICT, GIVE BUILDING NAME & STREET

GLAC PHOTO NO. 9460

interior of hotel, lobby, showing open fire pit, and tree columns

NAME: Girls' Dormitory--Many Glacier Hotel Historic District LOCATION: Glacier National Park, MT PHOTOGRAPHER: Lance Olivieri DATE OF PHOTOGRAPH: May 1976 LOCATION OF NEGATIVE: Rocky Mountain Regional Office, National Park Service, Denver, CO PHOTO NUMBER: 2

## Multi-story lobby, Many Glacier Hotel Glacier National Park NPS Photo by Laura Soullière Harrison

17

Lobby balconies, Many Glacier Hotel Note capitals on columns. Glacier National Park

NPS Photo by Laura Soullière Harrison

## 22 Lobby balconies. Many Glacier Hotel Glacier National Park NPS Photo by Laura Soullière Harrison 7/85