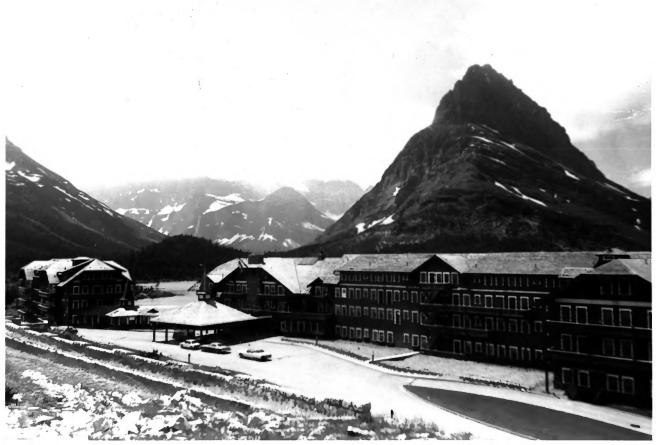

GLAC PHOTO NO. 9459

East end of the main section of the hotel looking west toward Grinnell Point

Form No. 10-301a (Pev. 10-73)

UNITED STATES DEPARTMENT OF THE INTERIOR
NATIONAL PARK SERVICE