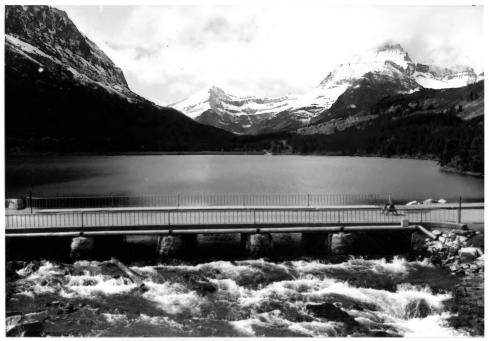

NAME: Swift Current Dam Area, Many Glacier Historic District LOCATION: Glacier National Park PHOTOGRAPHER: Glacier National Park DATE: 9/25/83 VIEW: North LOCATION OF NEGATIVE: Rocky Mountain Regional Office, National Park Service, Denver, CO PHOTO #: 1

NAME: Gauging Station, Many Glacier Historic District LOCATION: Glacier National Park PHOTOGRAPHER: Glacier National Park DATE: 9/25/83 VIEW: SE LOCATION OF NEGATIVE: Rocky Mountain Regional Office, National Park Service, Denver, CO

PHOTO #: 1

NAME: Gauging Station, Many Glacier Historic District LOCATION: Glacier National Park PHOTOGRAPHER: Glacier National Park DATE: 9/25/83 VIEW: SW Corner LOCATION OF NEGATIVE: Rocky Mountain Regional Office, National Park Service, Denver, CO