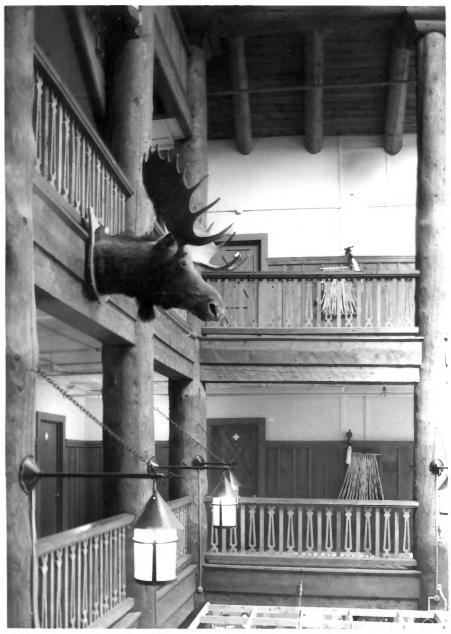

Lobby. Many Glacier Hotel Glacier National Park NPS Photo by Laura Soullière Harrison 7/85

Many Glacier Hotel. south wing looking north. Glacier National Park NPS photo by Laura Soullière Harrison

21 Trophy head, lobby balcony, Many Glacier Hotel Glacier National Park NPS Photo by Laura Soullière Harrison 7/85