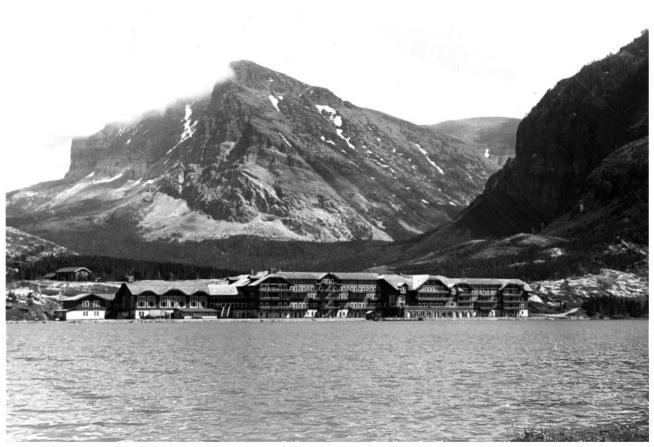

#### 4 IDENTIFICATION

DESCRIBE VIEW, DIRECTION, ETC. IF DISTRICT, GIVE BUILDING NAME & STREET

GLAC PHOTO NO. 9457

Many Glacier Hotel, west side of building looking across Swiftcurrent Lake.

Form No. 10-301a (Pev. 10-73)