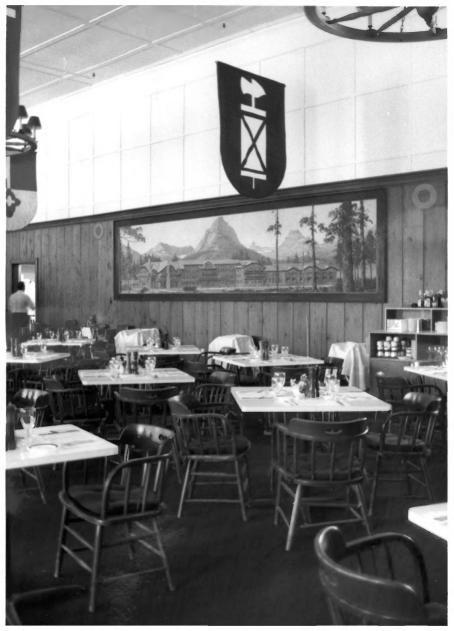

Painting of Many Glacier Hotel by J. Fery for Great Northern Railway in dining room Many Glacier Hotel Glacier National Park NPS photo by Laura Soullière Harrison

Lobby. Many Glacier Hotel Glacier National Park NPS Photo by Laura Soullière Harrison 7/85

## 25 Dining room. Many Glacier Hotel Glacier National Park NPS photo by Laura Soullière Harrison

Gift shop in lobby, Many Glacier Hotel Glacier National Park

NPS Photo by Laura Soullière Harrison

Lobby fireplace. Many Glacier Hotel Glacier National Park NPS Photo by Laura Soullière Harrison 7/85