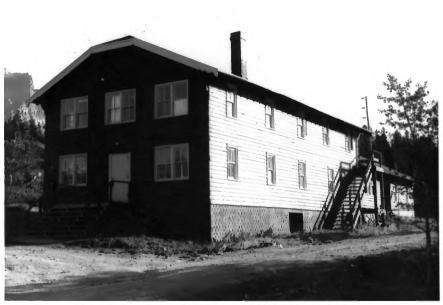

NAME: Helps Dorm, Many Glacier Historic District (LCS-1043) LOCATION: Glacier National Park PHOTOGRAPHER: Glacier National Park DATE: 9/25/83 VIEW: NW Corner LOCATION OF NEGATIVE: Rocky Mountain Regional Office: National Park Service, Denver, CO PHOTO #: 1

NAME: Ray Kinley Dorm, Many Glacier Historic District LOCATION: Glacier National Park PHOTOGRAPHER: Glacier National Park DATE: 9/25/83 VIEW: SW side LOCATION OF NEGATIVE: Rocky Mountain Regional

Office, National Park Service, Denver, CO