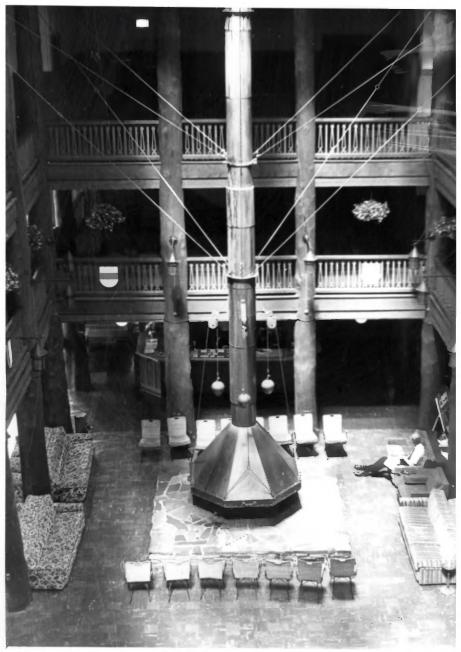

#### 4 IDENTIFICATION

DESCRIBE VIEW, DIRECTION, ETC. IF DISTRICT, GIVE BUILDING NAME & STREET

GLAC PHOTO NO. 9460

interior of hotel, lobby, showing open fire pit, and tree columns

NAME: Girls' Dormitory--Many Glacier Hotel Historic District LOCATION: Glacier National Park, MT PHOTOGRAPHER: Lance Olivieri DATE OF PHOTOGRAPH: May 1976 LOCATION OF NEGATIVE: Rocky Mountain Regional Office, National Park Service, Denver, CO PHOTO NUMBER: 2