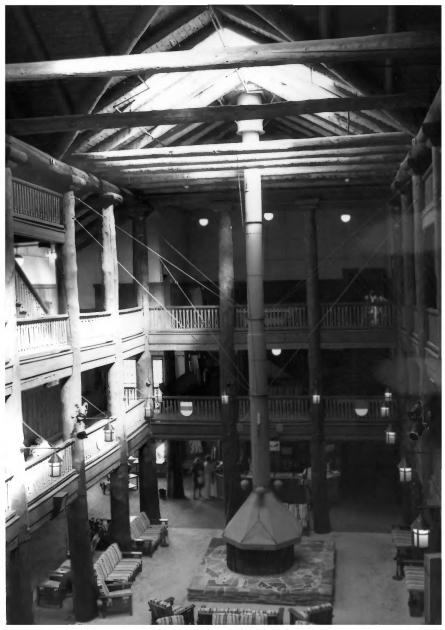

#### 4 IDENTIFICATION

DESCRIBE VIEW, DIRECTION, ETC. IF DISTRICT, GIVE BUILDING NAME & STREET

GLAC PHOTO NO. 9460

interior of hotel, lobby, showing open fire pit, and tree columns

NAME: Girls' Dormitory--Many Glacier Hotel Historic District LOCATION: Glacier National Park, MT PHOTOGRAPHER: Lance Olivieri DATE OF PHOTOGRAPH: May 1976 LOCATION OF NEGATIVE: Rocky Mountain Regional Office, National Park Service, Denver, CO PHOTO NUMBER: 2