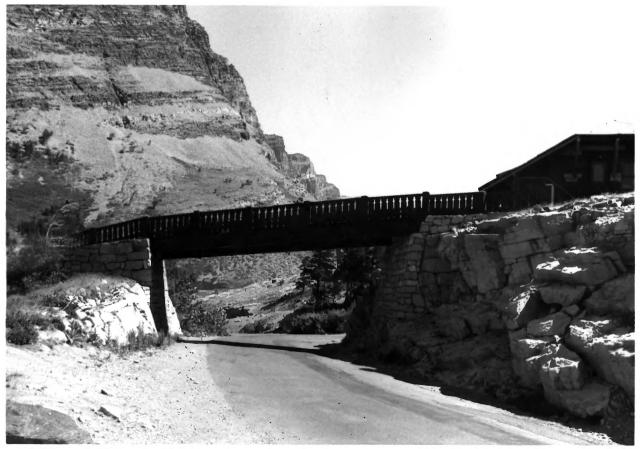

NAME: Southern Trail Overpass--Many Glacier Historic District LOCATION: Glacier National Park, MT PHOTOGRAPHER: Historical Research Associates DATE OF PHOTOGRAPH: August 1982 LOCATION OF NEGATIVES: Rocky Mountain Regional Office, National Park Service, Denver, CO PHOTO NUMBER: 1