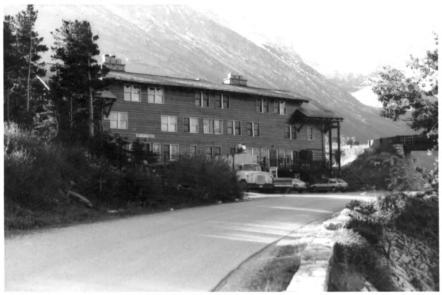

#### 4 IDENTIFICATION

DESCRIBE VIEW, DIRECTION, ETC. IF DISTRICT, GIVE BUILDING NAME & STREET

GLAC PHOTO NO. 9457

Many Glacier Hotel, west side of building looking across Swiftcurrent Lake.

Form No. 10-301a (Pev. 10-73)