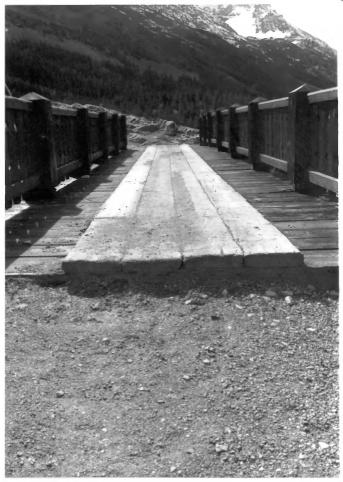

NAME: Bridge, Many Glacier Histroic District LOCATION: Glacier National Park PHOTOGRAPHER: Glacier National Park DATE: 9/25/83 VIFW: SW LOCATION OF NEGATIVE: Rocky Mountain Regional Office, National Park Service, Denver, CO PHOTO #: 1

NAME: North Bridge, Many Glacier Historic District LOCATION: Glacier National Park PHOTOGRAPHER: Glacier National Park DATE: 9/25/83 VIEW: East LOCATION OF NEGATIVE: Rocky Mountain Regional Office, National Park Service, Denver, CO

NAME: South Bridge Many Glacier HIstoric District LOCATION: Glacier National Park PHOTOGRAPHER: Glacier National Park DATE: 9/25/83 VIFW: West LOCATION OF NEGATIVE: Rocky Mountain Regional Office, National Park Service, Denver, CO

Pedestrian Bridge over entrance road near dormitory Many Glacier Hotel Glacier National Park NPS photo by Laura Soullière Harrison 7/85

East elevation, Many Glacier Hotel, looking southwest Glacier National Park NPS photo by Laura Soullière Harrison 7/85