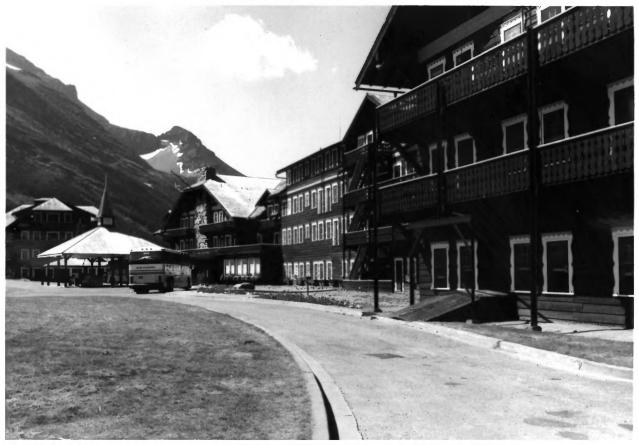

GLAC PHOTO NO. 9459

East end of the main section of the hotel looking west toward Grinnell Point

Form No. 10-301a (Pev. 10-73)

UNITED STATES DEPARTMENT OF THE INTERIOR
NATIONAL PARK SERVICE