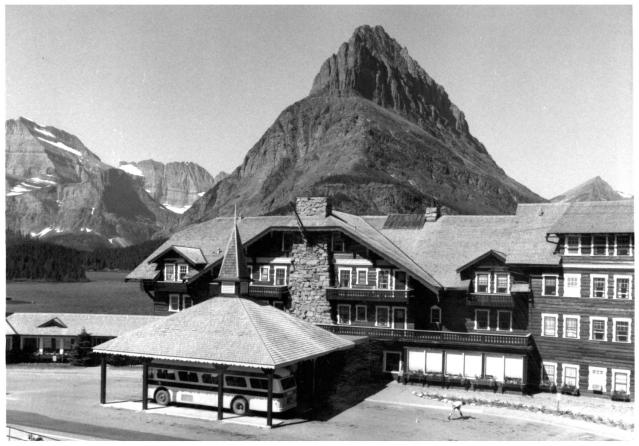

#### 4 IDENTIFICATION

DESCRIBE VIEW, DIRECTION, ETC. IF DISTRICT, GIVE BUILDING NAME & STREET

GLAC PHOTO NO. 9457

Many Glacier Hotel, west side of building looking across Swiftcurrent Lake.

Form No. 10-301a (Pev. 10-73)