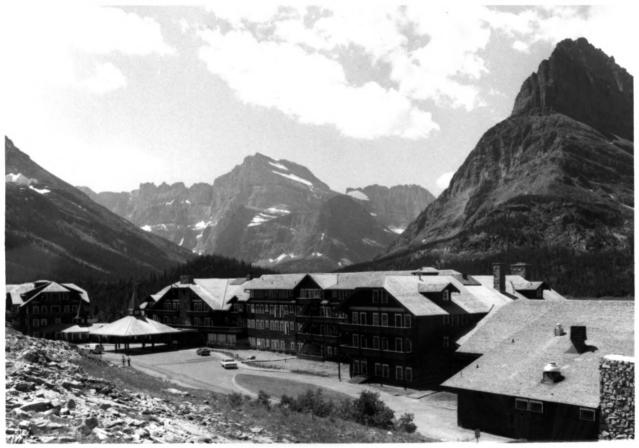

#### 4 IDENTIFICATION

DESCRIBE VIEW, DIRECTION, ETC. IF DISTRICT, GIVE BUILDING NAME & STREET

GLAC PHOTO NO. 9457

Many Glacier Hotel, west side of building looking across Swiftcurrent Lake.

Form No. 10-301a (Pev. 10-73)