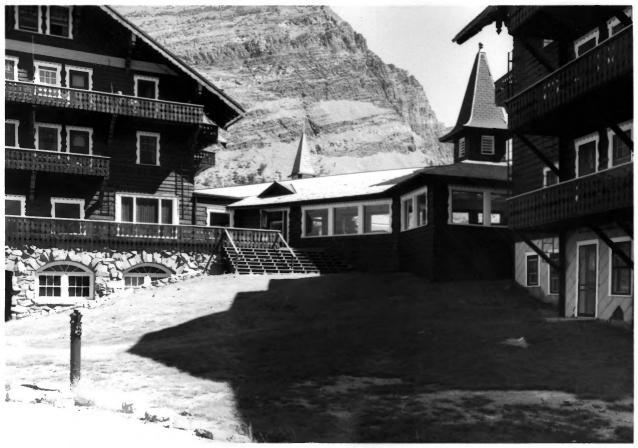

## Enclosed breezeway connecting central and south wings. Many Glacier Hotel Glacier National Park NPS photo by Laura Soullière Harrison

Many Glacier Hotel, southwest corner. near Lake Glacier National Park NPS photo by Laura Soullière Harrison