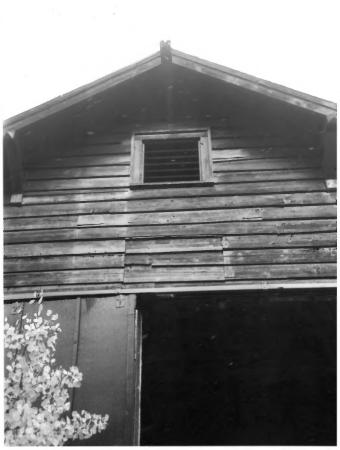

NAME: Helps Dorm, Many Glacier Historic District (LCS-1043) LOCATION: Glacier National Park PHOTOGRAPHER: Glacier National Park DATE: 9/25/83 VIEW: NW Corner LOCATION OF NEGATIVE: Rocky Mountain Regional Office: National Park Service, Denver, CO PHOTO #: 1

NAME: Ray Kinley Dorm, Many Glacier Historic District LOCATION: Glacier National Park PHOTOGRAPHER: Glacier National Park DATE: 9/25/83 VIEW: SW side LOCATION OF NEGATIVE: Rocky Mountain Regional

Office, National Park Service, Denver, CO