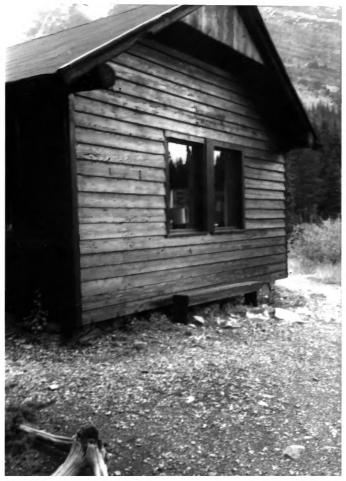

NAME: Helps Dorm, Many Glacier Historic District (LCS-1043) LOCATION: Glacier National Park PHOTOGRAPHER: Glacier National Park DATE: 9/25/83 VIEW: NW Corner LOCATION OF NEGATIVE: Rocky Mountain Regional Office: National Park Service, Denver, CO PHOTO #: 1

NAME: Ray Kinley Dorm, Many Glacier Historic District LOCATION: Glacier National Park PHOTOGRAPHER: Glacier National Park DATE: 9/25/83 VIEW: SW side LOCATION OF NEGATIVE: Rocky Mountain Regional

Office, National Park Service, Denver, CO