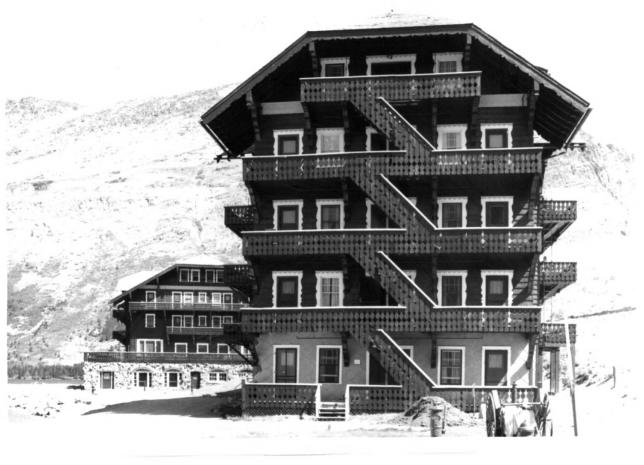

#### 4 IDENTIFICATION

DESCRIBE VIEW, DIRECTION, ETC. IF DISTRICT, GIVE BUILDING NAME & STREET

GLAC PHOTO NO. 9457

Many Glacier Hotel, west side of building looking across Swiftcurrent Lake.

Form No. 10-301a (Pev. 10-73)