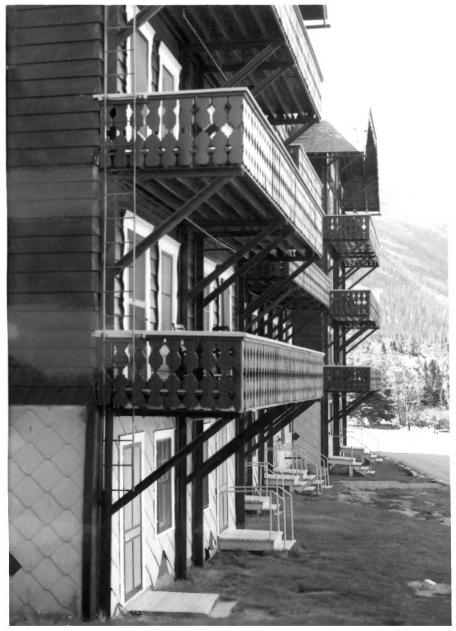

### 13 Balconies, southern wing, west side Many Glacier Hotel Glacier National Park NPS photo by Laura Soullière Harrison 7/85