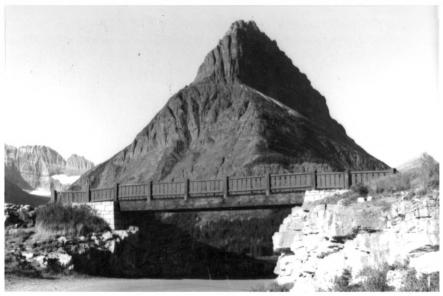

NAME: Bridge, Many Glacier Histroic District LOCATION: Glacier National Park PHOTOGRAPHER: Glacier National Park DATE: 9/25/83 VIFW: SW LOCATION OF NEGATIVE: Rocky Mountain Regional Office, National Park Service, Denver, CO PHOTO #: 1

NAME: North Bridge, Many Glacier Historic District LOCATION: Glacier National Park PHOTOGRAPHER: Glacier National Park DATE: 9/25/83 VIEW: East LOCATION OF NEGATIVE: Rocky Mountain Regional Office, National Park Service, Denver, CO

NAME: South Bridge Many Glacier HIstoric District LOCATION: Glacier National Park PHOTOGRAPHER: Glacier National Park DATE: 9/25/83 VIFW: West LOCATION OF NEGATIVE: Rocky Mountain Regional Office, National Park Service, Denver, CO