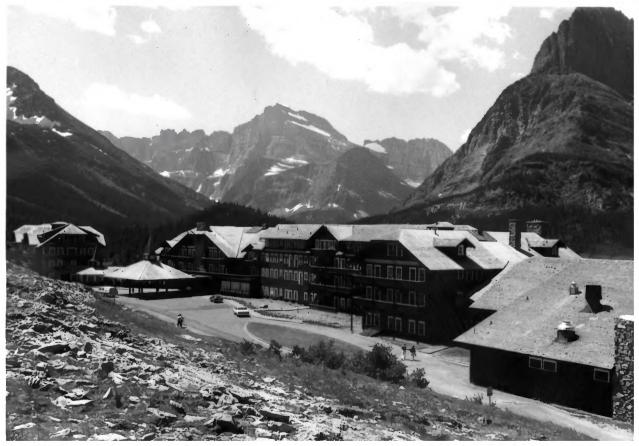

GLAC PHOTO NO. 9459

East end of the main section of the hotel looking west toward Grinnell Point

Form No. 10-301a (Pev. 10-73)

UNITED STATES DEPARTMENT OF THE INTERIOR
NATIONAL PARK SERVICE