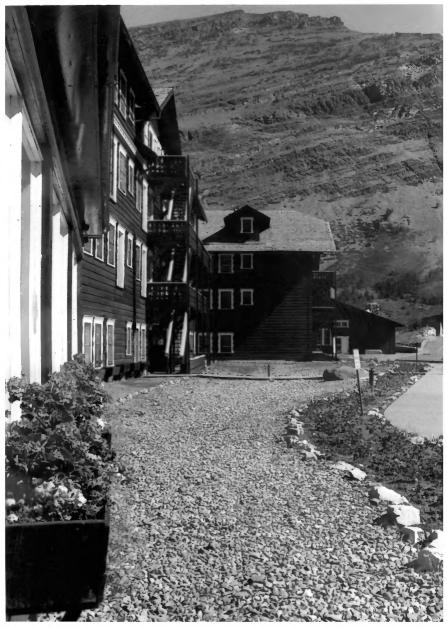

GLAC PHOTO NO. 9459

East end of the main section of the hotel looking west toward Grinnell Point

Form No. 10-301a (Pev. 10-73)

UNITED STATES DEPARTMENT OF THE INTERIOR
NATIONAL PARK SERVICE