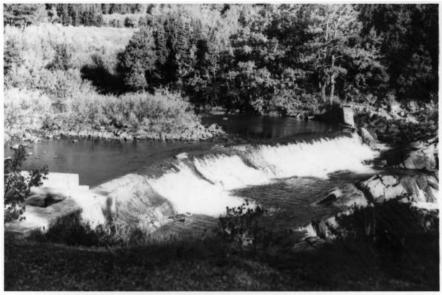

NAME: Swift Current Dam Area, Many Glacier Historic District LOCATION: Glacier National Park PHOTOGRAPHER: Glacier National Park DATE: 9/25/83 VIEW: North LOCATION OF NEGATIVE: Rocky Mountain Regional Office, National Park Service, Denver, CO PHOTO #: 1