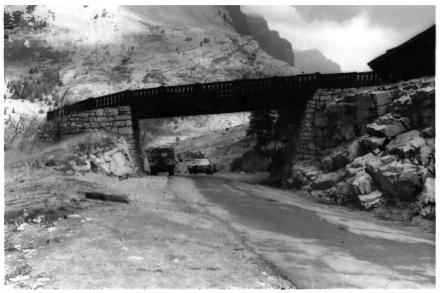

NAME: Southern Trail Overpass--Many Glacier Historic District LOCATION: Glacier National Park, MT PHOTOGRAPHER: Historical Research Associates DATE OF PHOTOGRAPH: August 1982 LOCATION OF NEGATIVES: Rocky Mountain Regional Office, National Park Service, Denver, CO PHOTO NUMBER: 1