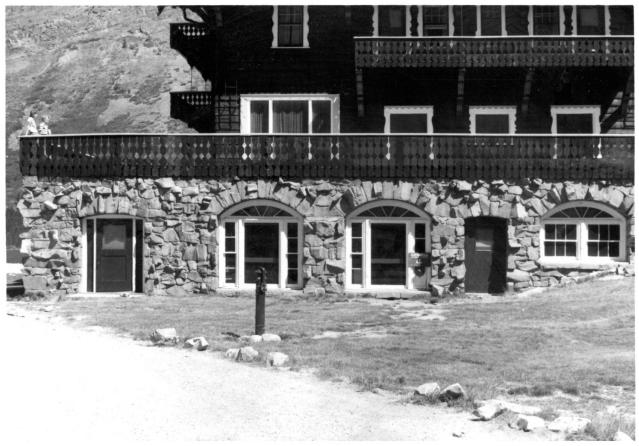

#### 4 IDENTIFICATION

DESCRIBE VIEW, DIRECTION, ETC. IF DISTRICT, GIVE BUILDING NAME & STREET

GLAC PHOTO NO. 9458

West end of main portion of hotel, showing deck and balconies. Taken from dock in front of buildamig.