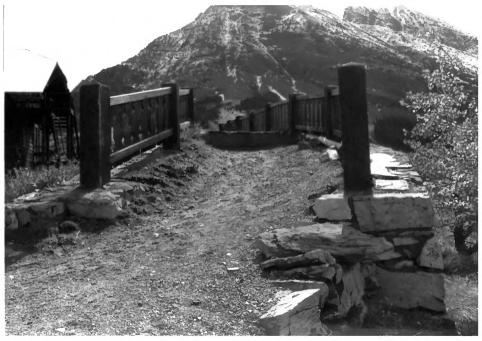

NAME: Southern Trail Overpass--Many Glacier Historic District LOCATION: Glacier National Park, MT PHOTOGRAPHER: Historical Research Associates DATE OF PHOTOGRAPH: August 1982 LOCATION OF NEGATIVES: Rocky Mountain Regional Office, National Park Service, Denver, CO PHOTO NUMBER: 1

NAME: Bridge, Many Glacier Histroic District LOCATION: Glacier National Park PHOTOGRAPHER: Glacier National Park DATE: 9/25/83 VIFW: SW LOCATION OF NEGATIVE: Rocky Mountain Regional Office, National Park Service, Denver, CO PHOTO #: 1

NAME: North Bridge, Many Glacier Historic District LOCATION: Glacier National Park PHOTOGRAPHER: Glacier National Park DATE: 9/25/83 VIEW: East LOCATION OF NEGATIVE: Rocky Mountain Regional Office, National Park Service, Denver, CO

NAME: South Bridge Many Glacier HIstoric District LOCATION: Glacier National Park PHOTOGRAPHER: Glacier National Park DATE: 9/25/83 VIFW: West LOCATION OF NEGATIVE: Rocky Mountain Regional Office, National Park Service, Denver, CO