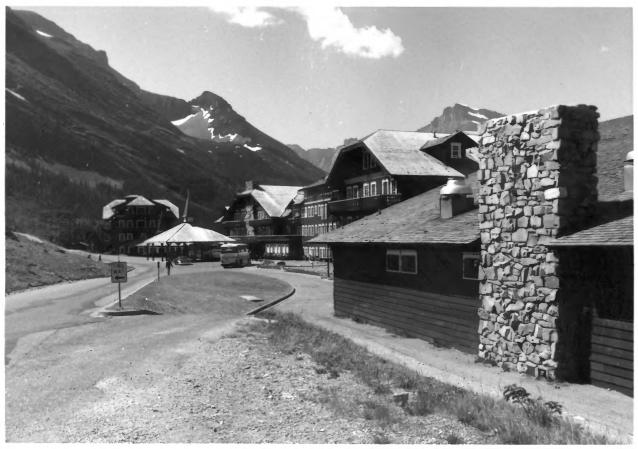

GLAC PHOTO NO. 9459

East end of the main section of the hotel looking west toward Grinnell Point

Form No. 10-301a (Pev. 10-73)

UNITED STATES DEPARTMENT OF THE INTERIOR
NATIONAL PARK SERVICE