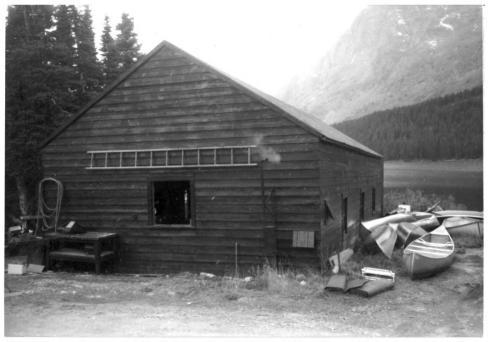

NAME: Swift Current Dam Area, Many Glacier Historic District LOCATION: Glacier National Park PHOTOGRAPHER: Glacier National Park DATE: 9/25/83 VIEW: North LOCATION OF NEGATIVE: Rocky Mountain Regional Office, National Park Service, Denver, CO PHOTO #: 1

NAME: Gauging Station, Many Glacier Historic District LOCATION: Glacier National Park PHOTOGRAPHER: Glacier National Park DATE: 9/25/83 VIEW: SE LOCATION OF NEGATIVE: Rocky Mountain Regional Office, National Park Service, Denver, CO

PHOTO #: 1

NAME: Gauging Station, Many Glacier Historic District LOCATION: Glacier National Park PHOTOGRAPHER: Glacier National Park DATE: 9/25/83 VIEW: SW Corner LOCATION OF NEGATIVE: Rocky Mountain Regional Office, National Park Service, Denver, CO