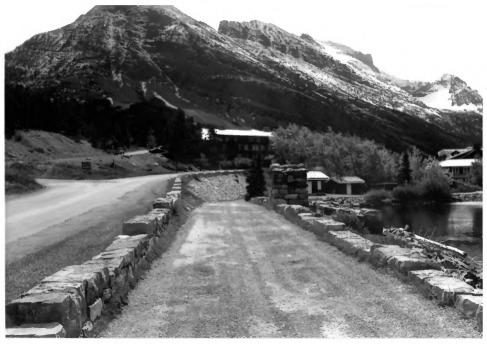

NAME: Southern Trail Overpass--Many Glacier Historic District LOCATION: Glacier National Park, MT PHOTOGRAPHER: Historical Research Associates DATE OF PHOTOGRAPH: August 1982 LOCATION OF NEGATIVES: Rocky Mountain Regional Office, National Park Service, Denver, CO PHOTO NUMBER: 1