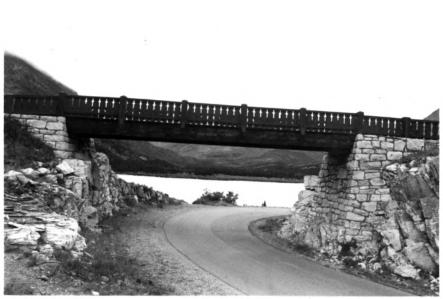

NAME: Bridge, Many Glacier Histroic District LOCATION: Glacier National Park PHOTOGRAPHER: Glacier National Park DATE: 9/25/83 VIFW: SW LOCATION OF NEGATIVE: Rocky Mountain Regional Office, National Park Service, Denver, CO PHOTO #: 1

NAME: North Bridge, Many Glacier Historic District LOCATION: Glacier National Park PHOTOGRAPHER: Glacier National Park DATE: 9/25/83 VIEW: East LOCATION OF NEGATIVE: Rocky Mountain Regional Office, National Park Service, Denver, CO

NAME: South Bridge Many Glacier HIstoric District LOCATION: Glacier National Park PHOTOGRAPHER: Glacier National Park DATE: 9/25/83 VIFW: West LOCATION OF NEGATIVE: Rocky Mountain Regional Office, National Park Service, Denver, CO