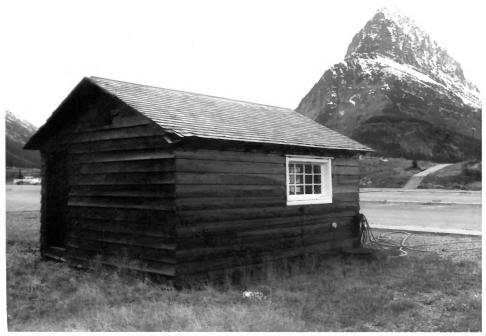

NAME: Helps Dorm, Many Glacier Historic District (LCS-1043) LOCATION: Glacier National Park PHOTOGRAPHER: Glacier National Park DATE: 9/25/83 VIEW: NW Corner LOCATION OF NEGATIVE: Rocky Mountain Regional Office: National Park Service, Denver, CO PHOTO #: 1