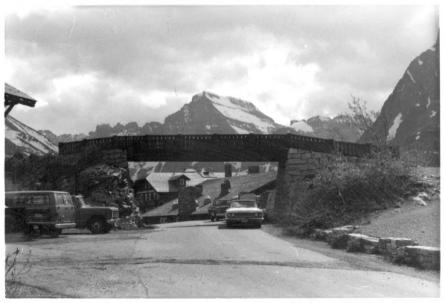

NAME: Southern Trail Overpass--Many Glacier Historic District LOCATION: Glacier National Park, MT PHOTOGRAPHER: Historical Research Associates DATE OF PHOTOGRAPH: August 1982 LOCATION OF NEGATIVES: Rocky Mountain Regional Office, National Park Service, Denver, CO PHOTO NUMBER: 1