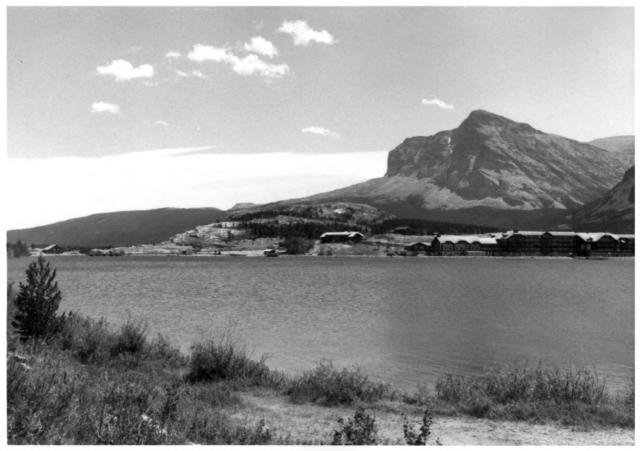

#### 4 IDENTIFICATION

DESCRIBE VIEW, DIRECTION, ETC. IF DISTRICT, GIVE BUILDING NAME & STREET

GLAC PHOTO NO. 9457

Many Glacier Hotel, west side of building looking across Swiftcurrent Lake.

Form No. 10-301a (Pev. 10-73)