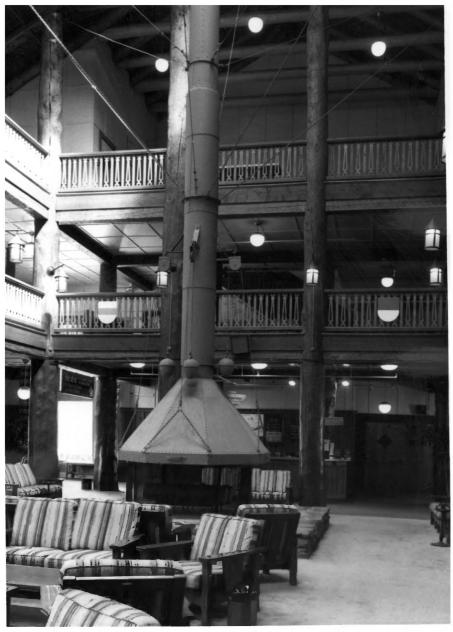

## 25 Dining room. Many Glacier Hotel Glacier National Park NPS photo by Laura Soullière Harrison

Gift shop in lobby, Many Glacier Hotel Glacier National Park

NPS Photo by Laura Soullière Harrison

Lobby fireplace. Many Glacier Hotel Glacier National Park NPS Photo by Laura Soullière Harrison 7/85