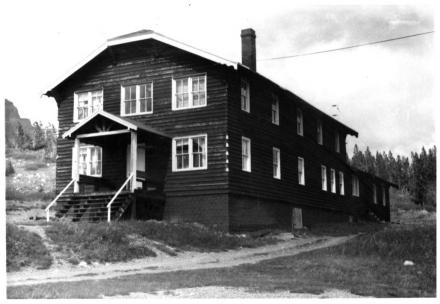

NAME: Helps Dorm, Many Glacier Historic District (LCS-1043) LOCATION: Glacier National Park PHOTOGRAPHER: Glacier National Park DATE: 9/25/83 VIEW: NW Corner LOCATION OF NEGATIVE: Rocky Mountain Regional Office: National Park Service, Denver, CO PHOTO #: 1

NAME: Ray Kinley Dorm, Many Glacier Historic District LOCATION: Glacier National Park PHOTOGRAPHER: Glacier National Park DATE: 9/25/83 VIEW: SW side LOCATION OF NEGATIVE: Rocky Mountain Regional

Office, National Park Service, Denver, CO