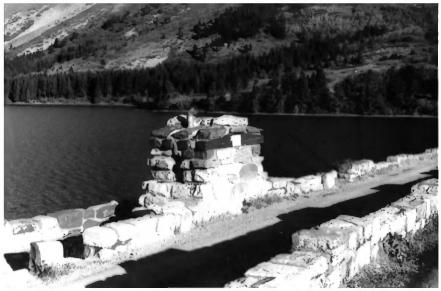

NAME: Southern Trail Overpass--Many Glacier Historic District LOCATION: Glacier National Park, MT PHOTOGRAPHER: Historical Research Associates DATE OF PHOTOGRAPH: August 1982 LOCATION OF NEGATIVES: Rocky Mountain Regional Office, National Park Service, Denver, CO PHOTO NUMBER: 1