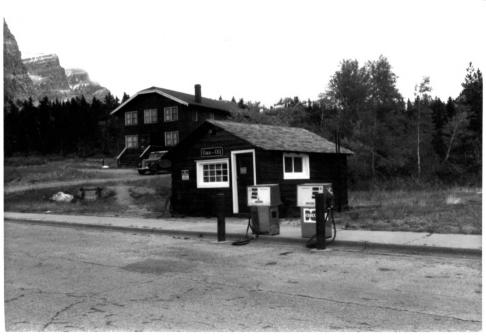

Gas Station HS 1420 view to SW Many Glacier Hotel Am 2.0 Clacier NP, Clacier Co., MT Photograph + 21

Footbridge Its 1600 View to West many Clacier Hotel And M.D Clacier NP, Clacier Co., MT Photograph #2Z