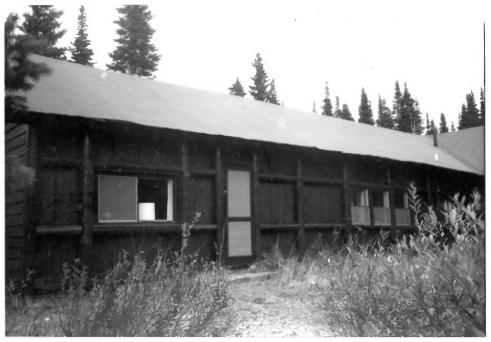

#### 4 IDENTIFICATION

DESCRIBE VIEW, DIRECTION, ETC. IF DISTRICT, GIVE BUILDING NAME & STREET

GLAC PHOTO NO. 9460

interior of hotel, lobby, showing open fire pit, and tree columns

NAME: Girls' Dormitory--Many Glacier Hotel Historic District LOCATION: Glacier National Park, MT PHOTOGRAPHER: Lance Olivieri DATE OF PHOTOGRAPH: May 1976 LOCATION OF NEGATIVE: Rocky Mountain Regional Office, National Park Service, Denver, CO PHOTO NUMBER: 2