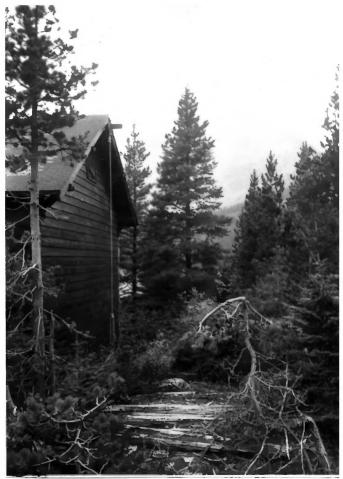

Pedestrian Bridge over entrance road near dormitory Many Glacier Hotel Glacier National Park NPS photo by Laura Soullière Harrison 7/85

East elevation, Many Glacier Hotel, looking southwest Glacier National Park NPS photo by Laura Soullière Harrison 7/85