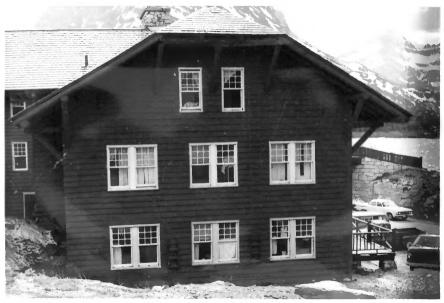

#### 4 IDENTIFICATION

DESCRIBE VIEW, DIRECTION, ETC. IF DISTRICT, GIVE BUILDING NAME & STREET

GLAC PHOTO NO. 9458

West end of main portion of hotel, showing deck and balconies. Taken from dock in front of buildamig.