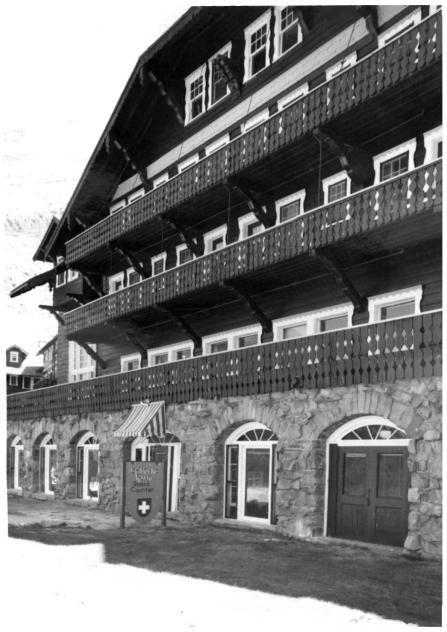

#### 4 IDENTIFICATION

DESCRIBE VIEW, DIRECTION, ETC. IF DISTRICT, GIVE BUILDING NAME & STREET

GLAC PHOTO NO. 9458

West end of main portion of hotel, showing deck and balconies. Taken from dock in front of buildamig.