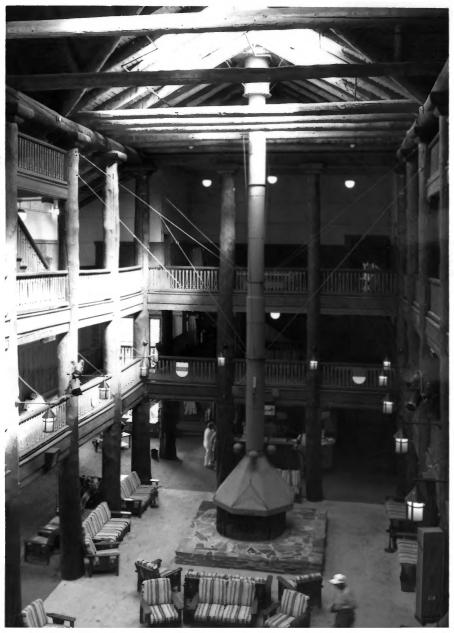

#### 4 IDENTIFICATION

DESCRIBE VIEW, DIRECTION, ETC. IF DISTRICT, GIVE BUILDING NAME & STREET

GLAC PHOTO NO. 9460

interior of hotel, lobby, showing open fire pit, and tree columns

NAME: Girls' Dormitory--Many Glacier Hotel Historic District LOCATION: Glacier National Park, MT PHOTOGRAPHER: Lance Olivieri DATE OF PHOTOGRAPH: May 1976 LOCATION OF NEGATIVE: Rocky Mountain Regional Office, National Park Service, Denver, CO PHOTO NUMBER: 2