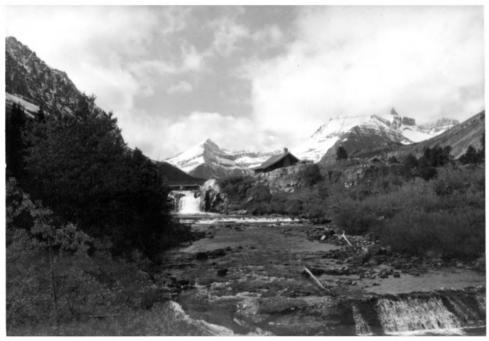

NAME: Swift Current Dam Area, Many Glacier Historic District LOCATION: Glacier National Park PHOTOGRAPHER: Glacier National Park DATE: 9/25/83 VIEW: North LOCATION OF NEGATIVE: Rocky Mountain Regional Office, National Park Service, Denver, CO PHOTO #: 1

NAME: Gauging Station, Many Glacier Historic District LOCATION: Glacier National Park PHOTOGRAPHER: Glacier National Park DATE: 9/25/83 VIEW: SE LOCATION OF NEGATIVE: Rocky Mountain Regional Office, National Park Service, Denver, CO

PHOTO #: 1

NAME: Gauging Station, Many Glacier Historic District LOCATION: Glacier National Park PHOTOGRAPHER: Glacier National Park DATE: 9/25/83 VIEW: SW Corner LOCATION OF NEGATIVE: Rocky Mountain Regional Office, National Park Service, Denver, CO