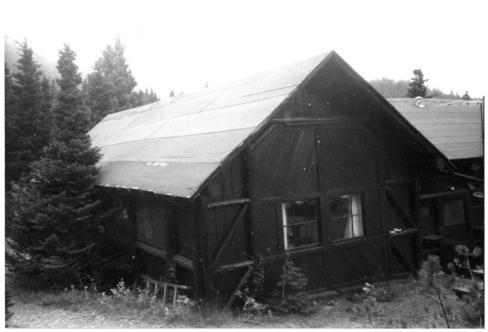

#### 4 IDENTIFICATION

DESCRIBE VIEW, DIRECTION, ETC. IF DISTRICT, GIVE BUILDING NAME & STREET

GLAC PHOTO NO. 9460

interior of hotel, lobby, showing open fire pit, and tree columns

NAME: Girls' Dormitory--Many Glacier Hotel Historic District LOCATION: Glacier National Park, MT PHOTOGRAPHER: Lance Olivieri DATE OF PHOTOGRAPH: May 1976 LOCATION OF NEGATIVE: Rocky Mountain Regional Office, National Park Service, Denver, CO PHOTO NUMBER: 2

NAME: Ray Kinley Dorm--Many Glacier Hotel Historic District LOCATION: Glacier National Park, MT PHOTOGRAPHER: Lance Olivieri DATE OF PHOTOGRAPH: May 1976 LOCATION OF NEGATIVE: Rocky Mountain Regional Office, National Park Service, Denver, CO PHOTO NUMBER: 1