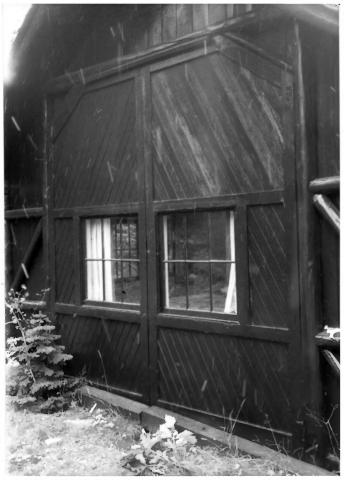

#### 4 IDENTIFICATION

DESCRIBE VIEW, DIRECTION, ETC. IF DISTRICT, GIVE BUILDING NAME & STREET

GLAC PHOTO NO. 9458

West end of main portion of hotel, showing deck and balconies. Taken from dock in front of buildamig.