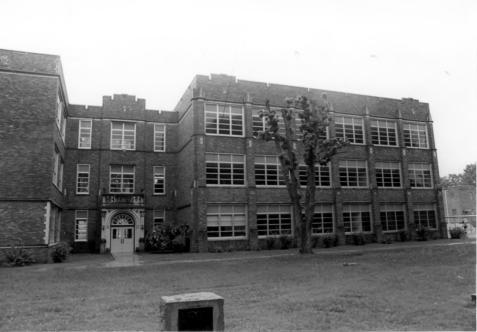

Photo No. 23 Main Street District, Murray Calloway County, KY August, 1985 Frankfort, KHC Taken in a southerny direction

Photo No. 24 Main Street District, Murray Calloway County, KY August, 1985 Frankfort, KHC Taken in a southern direction