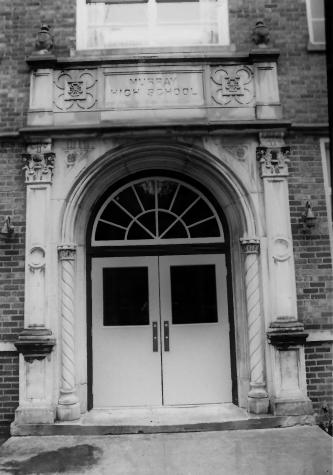

Photo No. 23 Main Street District, Murray Calloway County, KY August, 1985 Frankfort, KHC Taken in a southerny direction

Photo No. 24 Main Street District, Murray Calloway County, KY August, 1985 Frankfort, KHC Taken in a southern direction