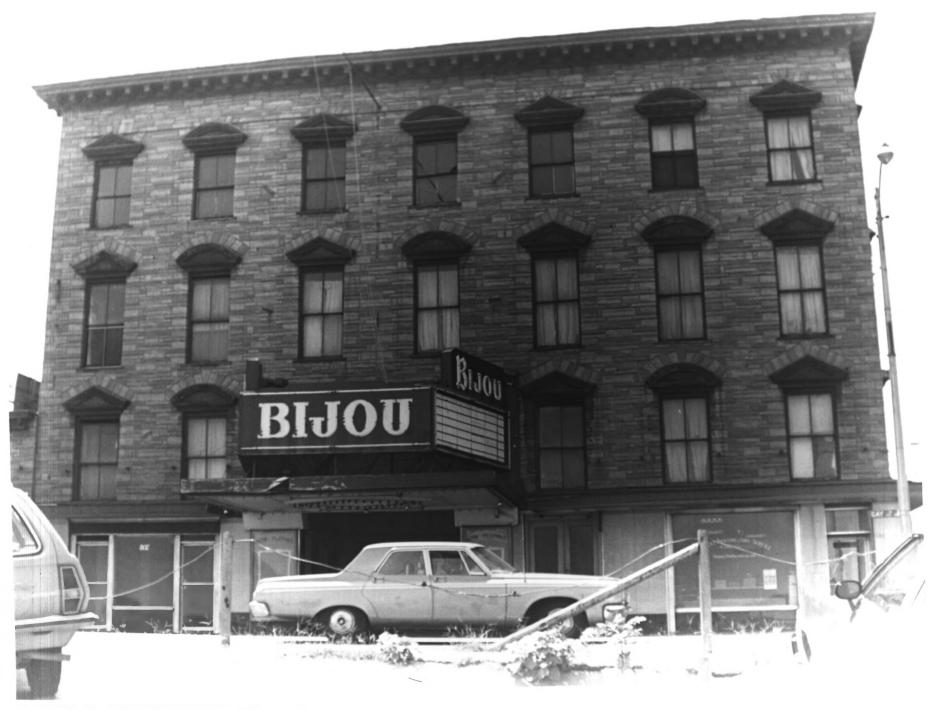

## NATIONAL REGISTER OF HISTORIC PLACES

|                           |                      | OTOGRAPH FORM                             |                                |  |
|---------------------------|----------------------|-------------------------------------------|--------------------------------|--|
| (Type                     | all entries - attach | to or enclose with ph                     | notograph)                     |  |
| 1. NAME                   |                      |                                           |                                |  |
| COMMON                    | AND/OR HISTORIC      |                                           | NUMERIC CODE (Assigned by NPS) |  |
| Lamar House-Bijou Theater |                      |                                           | DEC 4 1975                     |  |
| 2. LOCATION               |                      |                                           | 70                             |  |
| STATE                     | COUNTY               |                                           | TOWN                           |  |
| Tennessee                 | Knox                 |                                           | Knoxville                      |  |
| 803 Gay Street, N. W.     |                      |                                           |                                |  |
| 3. PHOTO REFERENCE        |                      |                                           |                                |  |
| PHOTO CREDIT              | DATE                 |                                           | NEGATIVE FILED AT              |  |
| Ron Childress             | September            | 15 151/                                   | Ron Childress, Knoxville       |  |
| 4. IDENTIFICATION         | 134                  | (6)                                       |                                |  |
| Front or east elevation   |                      | RECEIVED  OCT 1 7 1975  NATIONAL REGISTER | Photo No. 2                    |  |