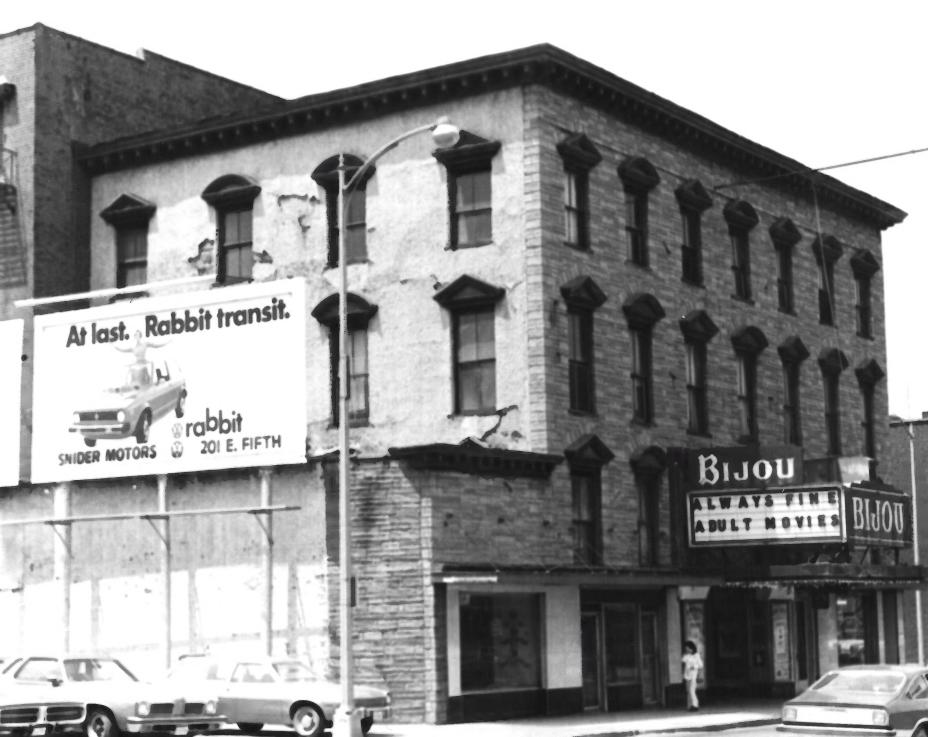

Front (east) and south elevations

NATIONAL REGISTER

RECEIVED

Photo No. 1

FORM 10-301 A