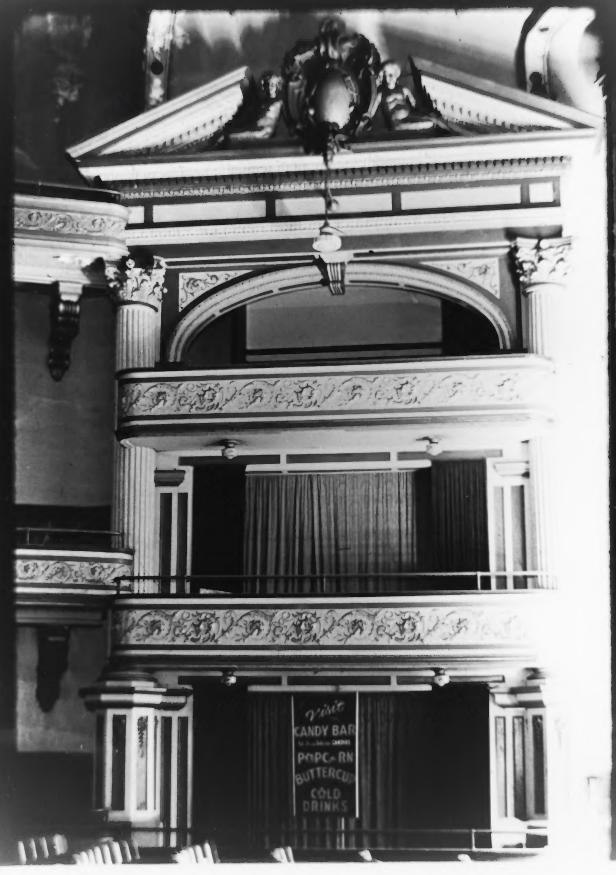

DATE

803 Gay Street, N. W.

3. PHOTO REFERENCE

PHOTO CREDIT

Ron Childress 4. IDENTIFICATION

DESCRIBE VIEW, DIRECTION, ETC.

Close-up of Box seat area

ember, 1975