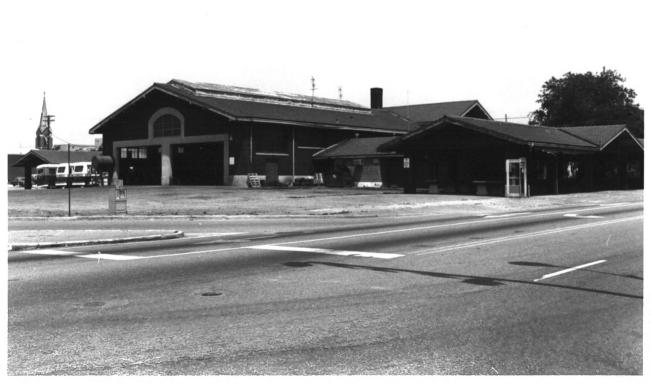

OLD CITY MARKET 813 Pennsylvania Street Evansville, Indiana J. Marchand: DMD; 6/83 View, looking northwest, of the Pennsylvania St. (south) elevation. #1 of 6

OLD CITY MARKET 813 Pennsylvania Street Evansville, Indiana J. Marchand; DMD; 6/83 View. looking northeast, of the Pennsylvania St. (south) elevation.