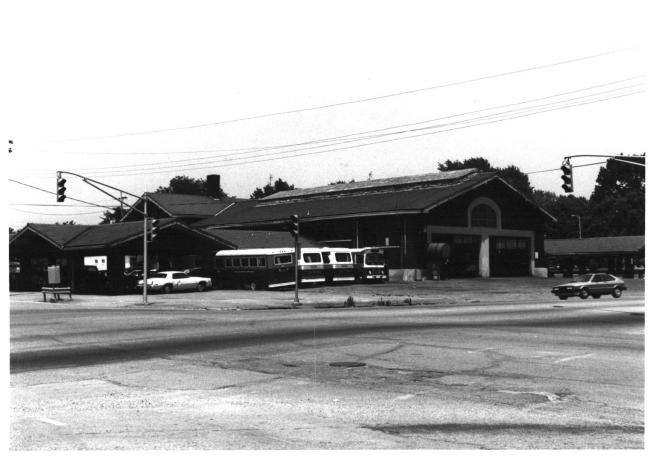

OLD CITY MARKET 813 Pennsylvania Street Evansville, Indiana J. Marchand: DMD; 6/83 View, looking northwest, of the Pennsylvania St. (south) elevation. #1 of 6

OLD CITY MARKET 813 Pennsylvania Street Evansville, Indiana J. Marchand; DMD; 6/83 View. looking northeast, of the Pennsylvania St. (south) elevation.