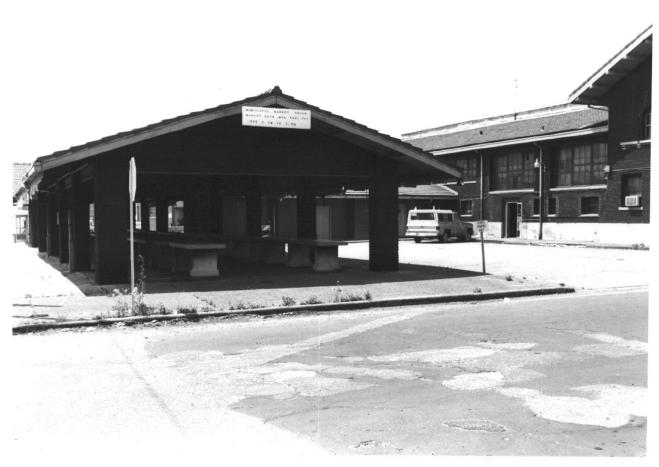

#20f6

OLD CITY MARKET 813 Pennsylvania Street Evansville, Indiana J. Marchand: DMD: 6/83 Close-up view, looking southwest, of the Indiana St. transverse end section. #3056

OLD CITY MARKET 813 Pennsylvania Street Evansville, Indiana J. Marchand; DMD; 6/83 Close-up view, looking south from Indiana St., of the east-side open-air market stall. #40f4