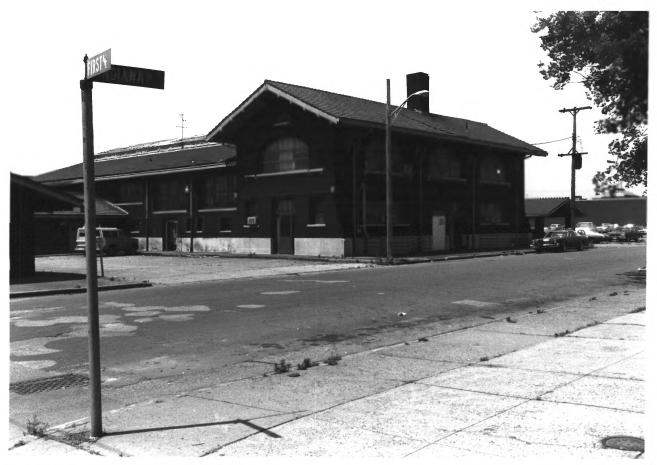

#20f6

OLD CITY MARKET 813 Pennsylvania Street Evansville, Indiana J. Marchand: DMD: 6/83 Close-up view, looking southwest, of the Indiana St. transverse end section. #3056

OLD CITY MARKET 813 Pennsylvania Street Evansville, Indiana J. Marchand; DMD; 6/83 Close-up view, looking south from Indiana St., of the east-side open-air market stall. #40f4

OLD CITY MARKET 813 Pennsylvania Street Evansville, Indiana J. Marchand: 6/83; DMD View, looking southeast. of the Indiana St. (north) elevation. #5 of 6

OLD CITY MARKET 813 Pennsylvania Street Evansville, Indiana J. Marchand; DMD; 6/83 Close-up view, looking southeast. of the Indiana St. transverse end section. #6 of 6