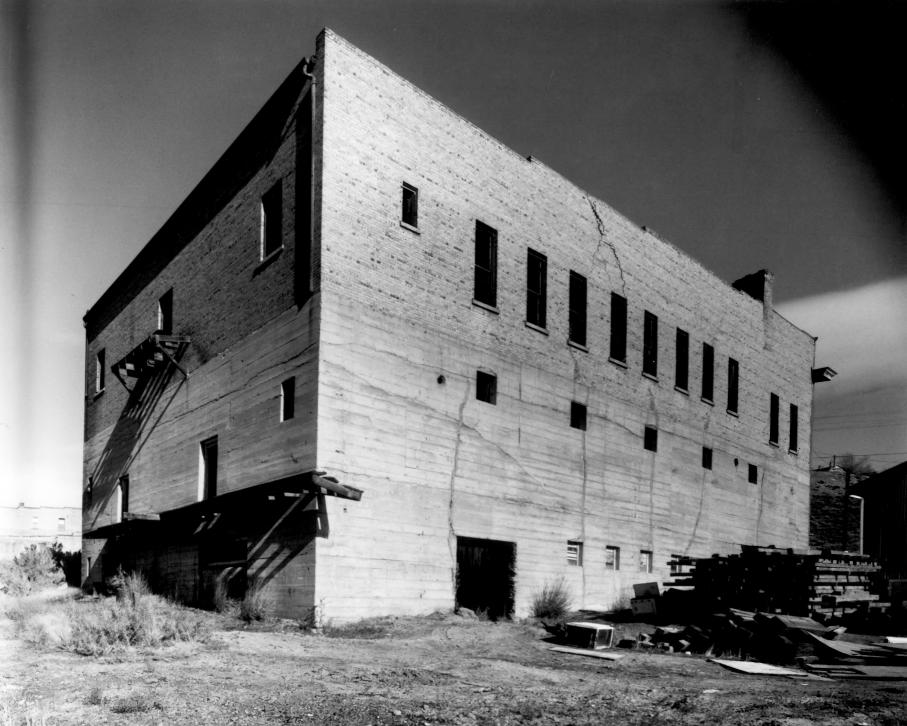

View is southeast

South Superior Union Hall South Superior, Wyoming Photographer: Rick Allesandro Negative stored at Wy. Recreation Commission

view is northeast

South Superior Union Hall South Superior, Wyoming Photographer: Rick Allessandro