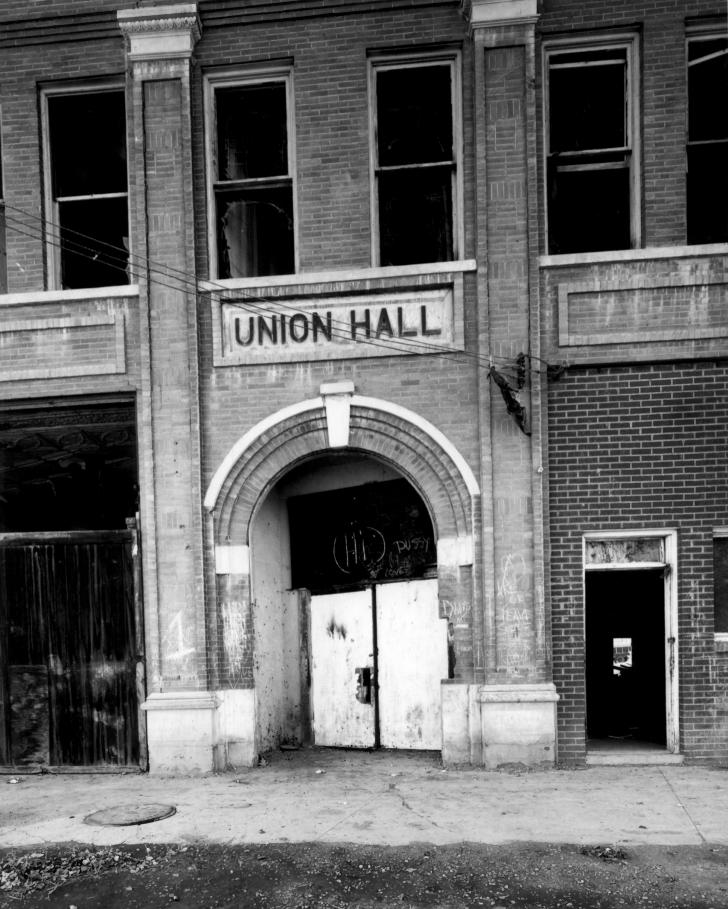

South Superior Union Hall South Superior, Wyoming Photographer: Rick Allesandro

View is southwest

Negative stored at Wy. Recreation Commission



South Superior Union Hall South Superior, Wyoming Photographer: Rick Allessandro Negative is stored at Wy. Recreation Commiss.

View is southeast



South Superior Union Hall South Superior, Wyoming Photographer: Rick Allesandro Negative stored at Wy. Recreation Commission

view is northeast



South Superior Union Hall South Superior, Wyoming Photographer: Rick Allessandro

View is West

Negative stored at Wy. Recreation Commission

Neg. No. 1982