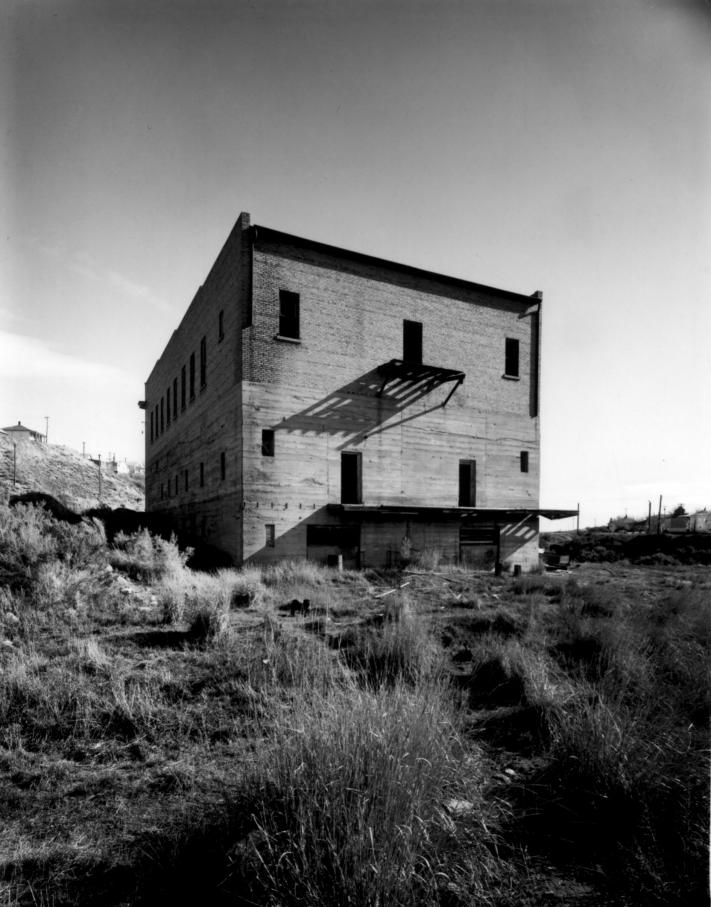

View is southeast

South Superior Union Hall South Superior, Wyoming Photographer: Rick Allesandro Negative stored at Wy. Recreation Commission

view is northeast

South Superior Union Hall South Superior, Wyoming Photographer: Rick Allessandro