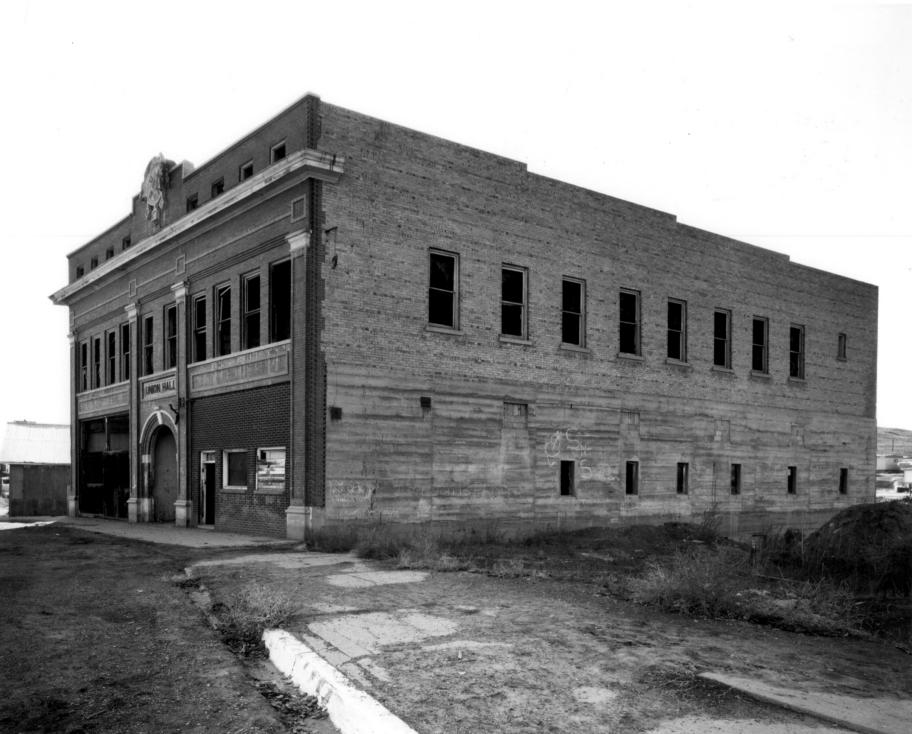

South Superior Union Hall South Superior, Wyoming Photographer: Rick Allesandro

View is southwest

Negative stored at Wy. Recreation Commission

South Superior Union Hall South Superior, Wyoming Photographer: Rick Allessandro Negative is stored at Wy. Recreation Commiss.