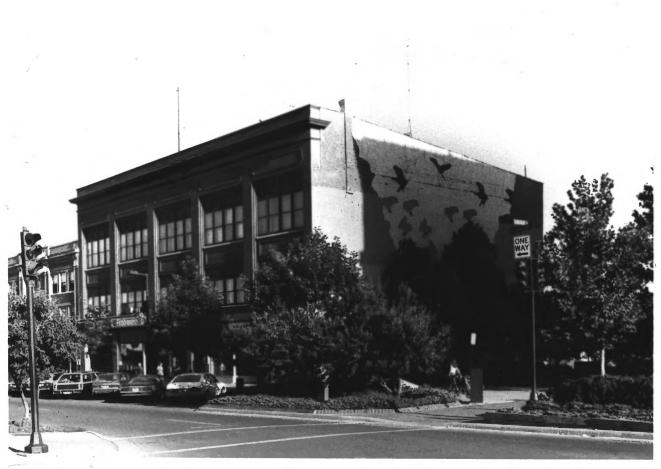

DENNETT, MUESSIG, RYAN & ASSOCIATES, LTD.

Paul-Helen Building

Iowa City, Iowa

September 1985

207-15 East Washington Street

Paul-Helen Building
207-15 East Washington Street
Iowa City, Johnson County, Iowa
Photo No. 3
Date: September 1985
View: to Southeast.
By: Dennett, Muessig, Ryan & Assoc.

N and W elevations; looking SE.

Photographed by: J Ceronie

DENNETT, MUESSIG, RYAN & ASSOCIATES, LTD. Iowa City, Iowa

September 1985