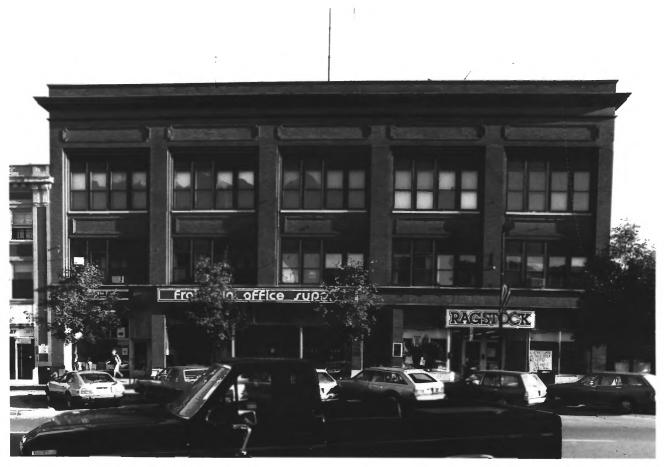

207-15 East Washington Street
Iowa City, Johnson County, Iowa
Photo No. 1
Date: September 1985
View: to South, main facade.
By: Dennett, Muessig, Ryan & Assoc.

Photographed by: J Ceronie
DENNETT, MUESSIG, RYAN & ASSOCIATES