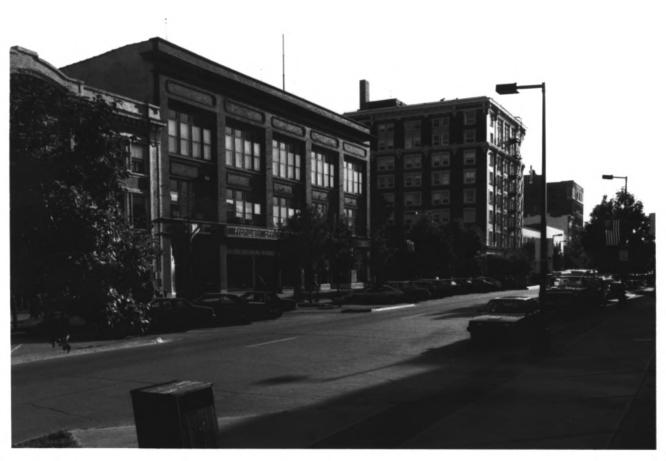

N elevation; looking S.

DENNETT, MUESSIG, RYAN & ASSOCIATES, LTD. Iowa City, Iowa

September 1985

Paul-Helen Building

Iowa City, Johnson County, Iowa Photo No. 2 Date: September 1985 View: to Southwest. By: Dennett, Muessig, Ryan & Assoc. General streetscape view; looking SW on Washington Street. Paul-Helen Building in foreground, Jefferson Building to the right, and Iowa State Bank & Trust Company building to the far right. Photographed by: J Ceronie