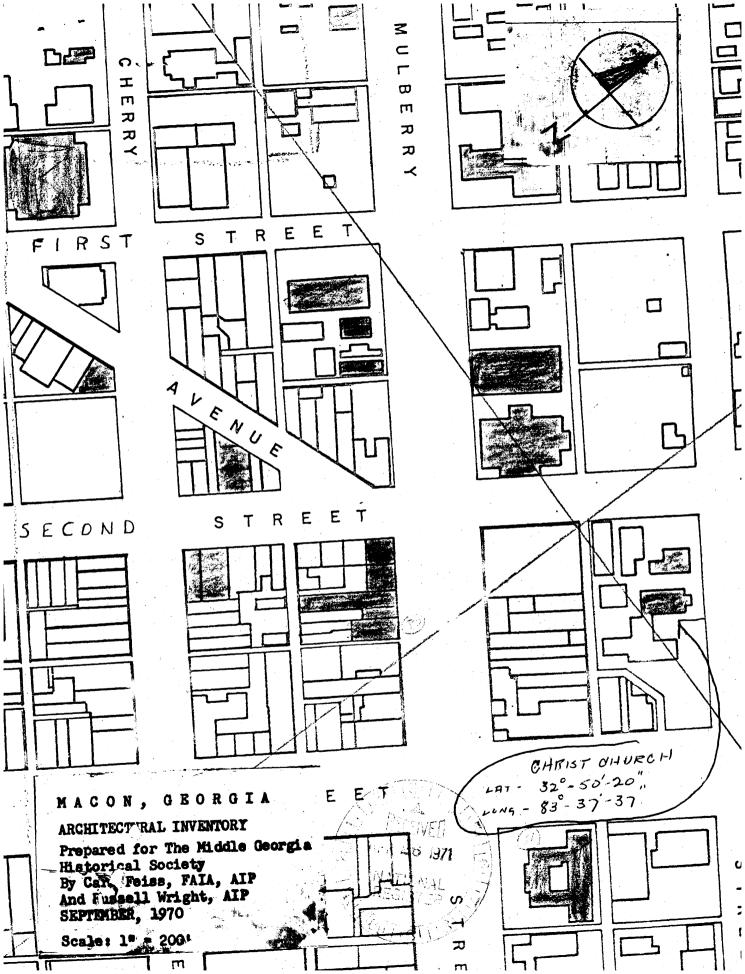

|  |  |  |  |
|                                       | PROPERTY MAP FO  Pe all entries - attach to or en  Christ Episcopal  Christ Episcopal  Christ Episcopal  Macon  Georgia  Macon, Georgia Ar  Carl Feiss, FAIA,  1" = 200' | Macon  Georgia  Macon, Georgia Architectural In Carl Feiss, FAIA, AIP and Russe | Christ Episcopal Church  Coope County  Macon  Coope County  RECEIVED  APR 26 1971  Macon, Georgia Architectural Inventory by  Carl Feiss, FAIA, AIP and Russell Wright, AIP  1" = 200' |  |  |  |  |

TO BE INCLUDED ON ALL MAPS

- 1. Property broundaries where required.
- 2. North arrow.

4. REQUIREMENTS

 $\alpha$ 

ш

3. Latitude and longitude reference.