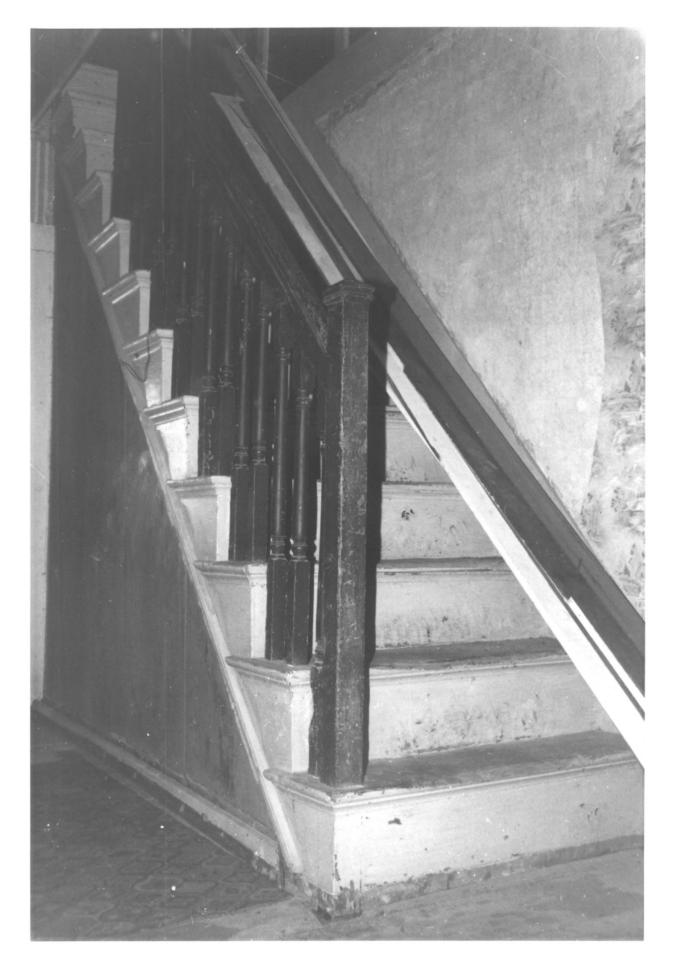

Jonathan Wheeler House North Society Road Canterbury JAN 12 1982 Windham County, CT D. Ransom Photo. 1/80 Negative: Connecticut Historical Commission KITCHEN, VIEW SOUTHWEST Photograph 7 of 10

Jonathan Wheeler House North Society Road Canterbury JAN 12 1982 Windham County, CT D. Ransom Photo. 1/80 Negative: Connecticut

Historical Commission STAIRWAY, VIEW SOUTHEAST

Photograph 8 of 10 1982

Jonathan Wheeler House North Society Road Canterbury JAN 12 1982 Windham County, CT D. Ransom Photo. 1/80 Negative: Connecticut

Historical Commission RIDGEPOLE Photograph 9 of 10 1982