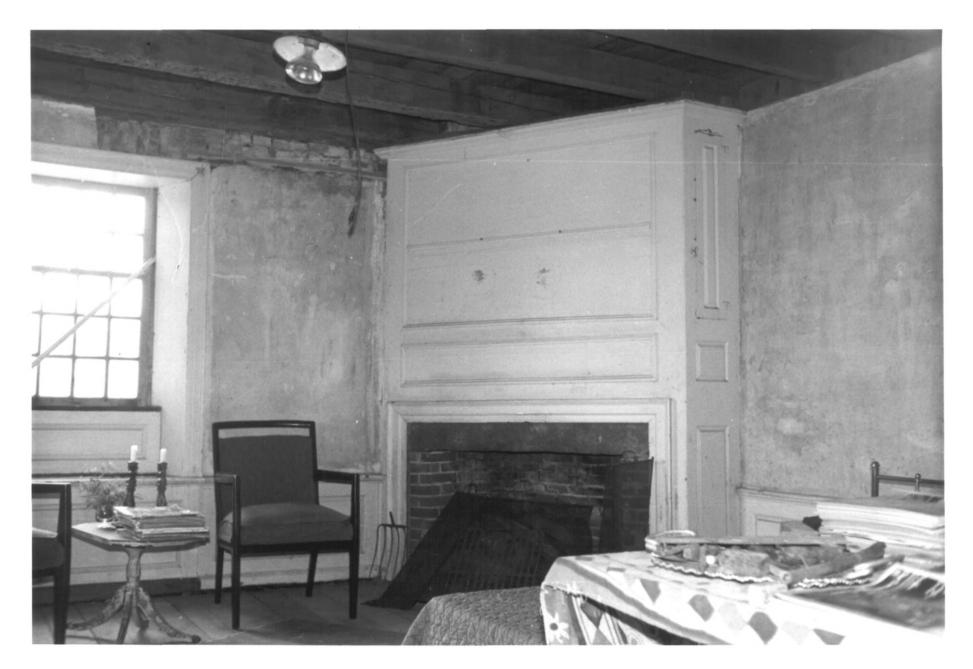

Jonathan Wheeler House North Society Road Canterbury JAN 12 1982 Windham County, CT D. Ransom Photo. 1/80 Negative: Connecticut Historical Commission PARLOR. VIEW NORTHEAST Photograph 5 of 10

Jonathan Wheeler House North Society Road Canterbury JAN 12 1982 Windham County, CT D. Ransom Photo, 1/80 Negative: Connecticut Historical Commission PARLOR. VIEW NORTHWEST Photograph 6 of 10