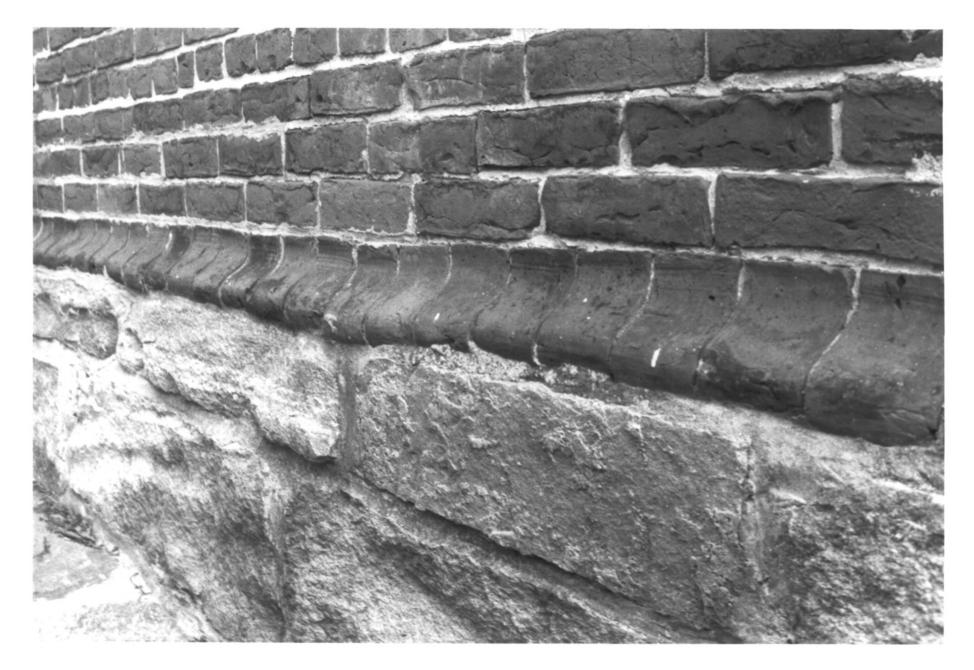

Jonathan Wheeler House North Society Road Canterbury JAN 1 2 1982 Windham County, CT D. Ransom Photo, 1/80 Negative: Connecticut Historical Commission BRICK WATER TABLE Photograph 3 of 10

Jonathan Wheeler House North Society Road Canterbury Windham County, CT D. Ransom Photo, 1/80 Negative: Connecticut Historical Commission VIEW SOUTHWEST JAN 12 1982 Photograph 4 of 10-