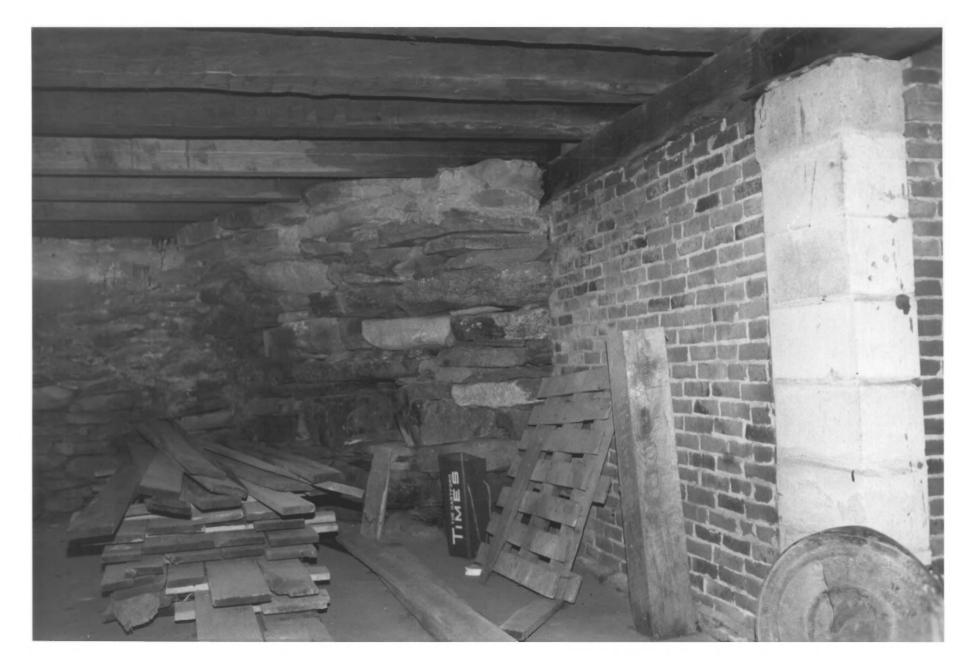

Jonathan Wheeler House North Society Road Canterbury JAN 1 2 1982 Windham County, CT D. Ransom Photo, 1/80

Negative: Connecticut Historical Commission NORTH CHIMNEY BASE, VIEW NORTHEAST Photograph 10 of 10 1982