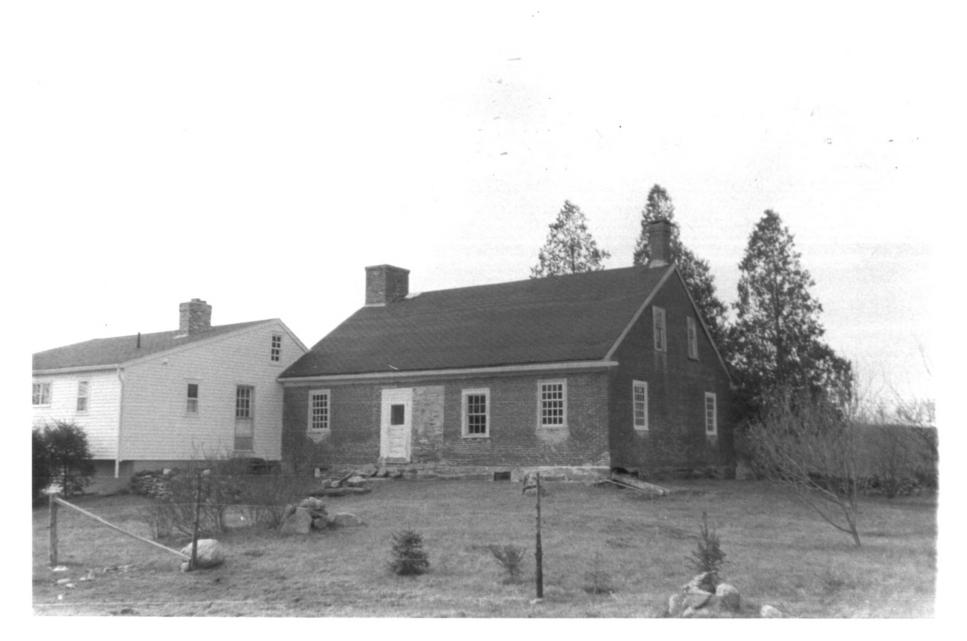

Jonathan Wheeler House North Society Road Canterbury JAN 1 2 1982 Windham County, CT D. Ransom Photo, 1/80 Negative: Connecticut Historical Commission BRICK WATER TABLE Photograph 3 of 10

Jonathan Wheeler House North Society Road Canterbury Windham County, CT D. Ransom Photo, 1/80 Negative: Connecticut Historical Commission VIEW SOUTHWEST JAN 12 1982 Photograph 4 of 10-