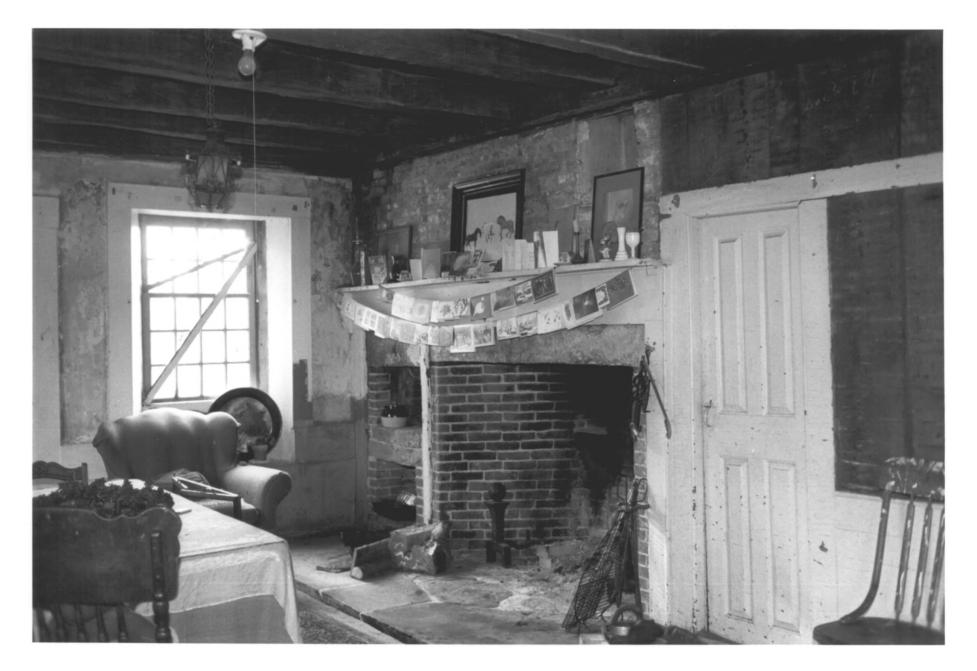

Jonathan Wheeler House North Society Road Canterbury JAN 12 1982 Windham County, CT D. Ransom Photo. 1/80 Negative: Connecticut Historical Commission KITCHEN, VIEW SOUTHWEST Photograph 7 of 10

Jonathan Wheeler House North Society Road Canterbury JAN 12 1982 Windham County, CT D. Ransom Photo. 1/80 Negative: Connecticut