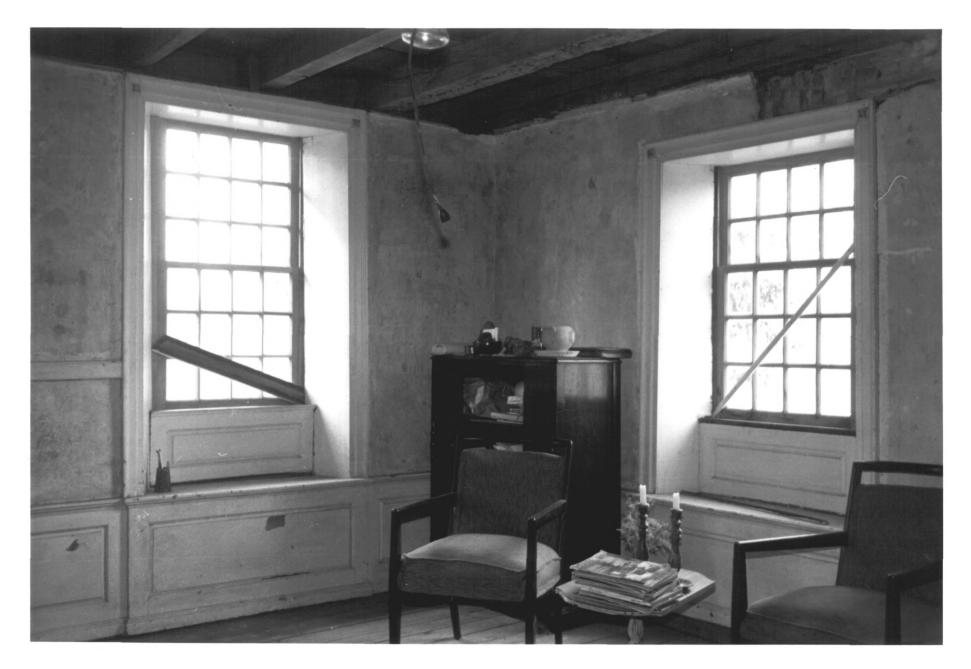

Jonathan Wheeler House North Society Road Canterbury JAN 12 1982 Windham County, CT D. Ransom Photo. 1/80 Negative: Connecticut Historical Commission PARLOR. VIEW NORTHEAST Photograph 5 of 10

Jonathan Wheeler House North Society Road Canterbury JAN 12 1982 Windham County, CT D. Ransom Photo, 1/80 Negative: Connecticut Historical Commission PARLOR. VIEW NORTHWEST Photograph 6 of 10