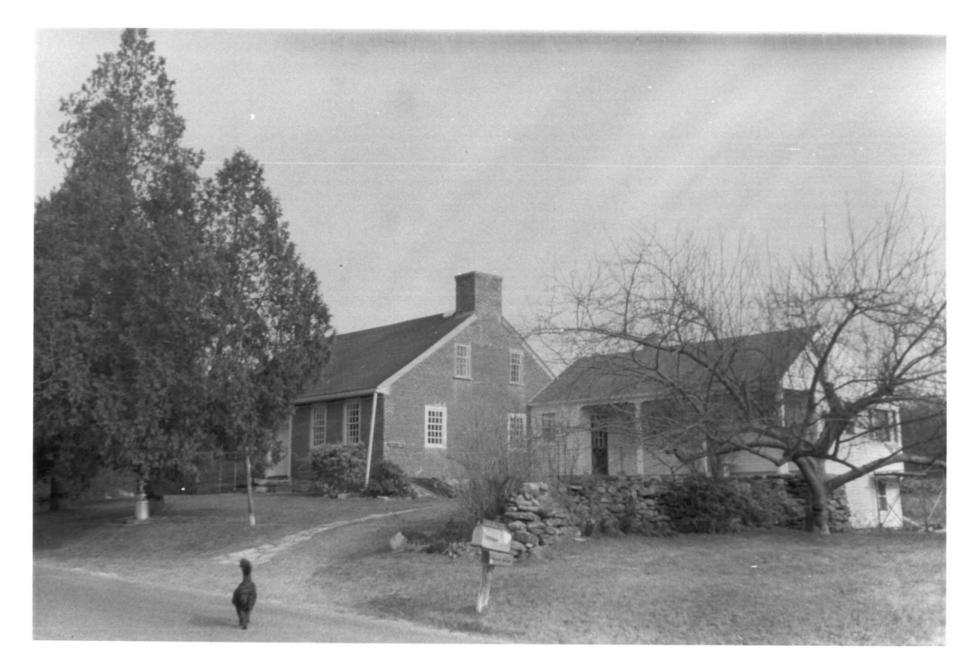

Photograph 1 Jonathan Wheeler House North Society Road Canterbury, Windham Country, CT D. Ransom Photo. 1/80 Negative: Connecticut Historical Commission VIEW NORTHEASTIAN 1 2 1982

Jonathan Wheeler House North Society Road Canterbury JAN 1 2 1982 Windham County. CT D. Ransom Photo. 1/80 Negative: Connecticut Historical Commission VIEW NORTHEAST Photograph 2 of 10