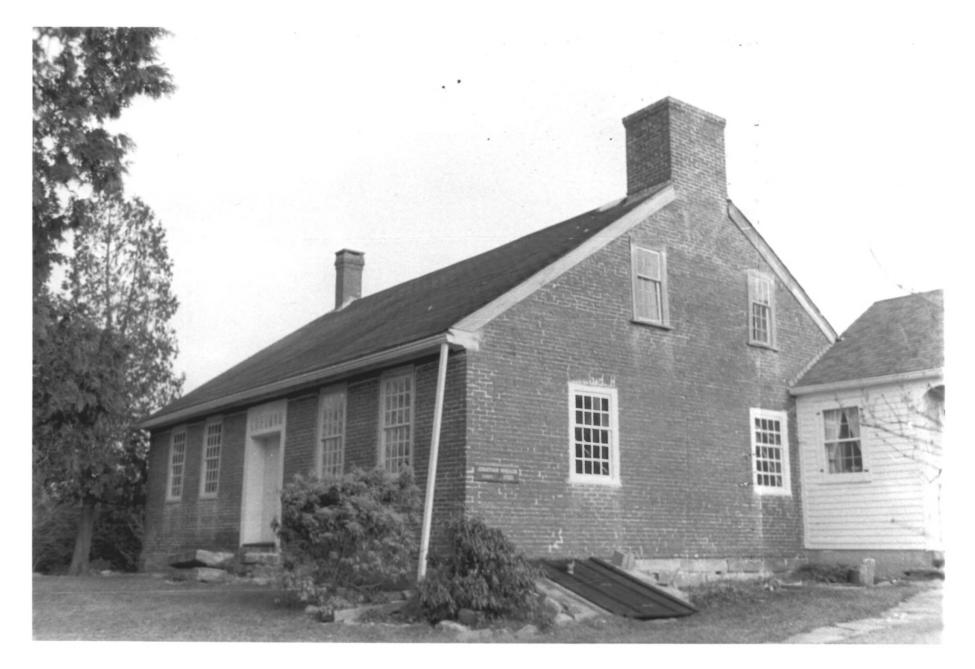

Jonathan Wheeler House North Society Road Canterbury JAN 1 2 1982 Windham County, CT D. Ransom Photo, 1/80 Negative: Connecticut Historical Commission BRICK WATER TABLE Photograph 3 of 10

Jonathan Wheeler House North Society Road Canterbury Windham County, CT D. Ransom Photo, 1/80 Negative: Connecticut Historical Commission VIEW SOUTHWEST JAN 12 1982 Photograph 4 of 10-