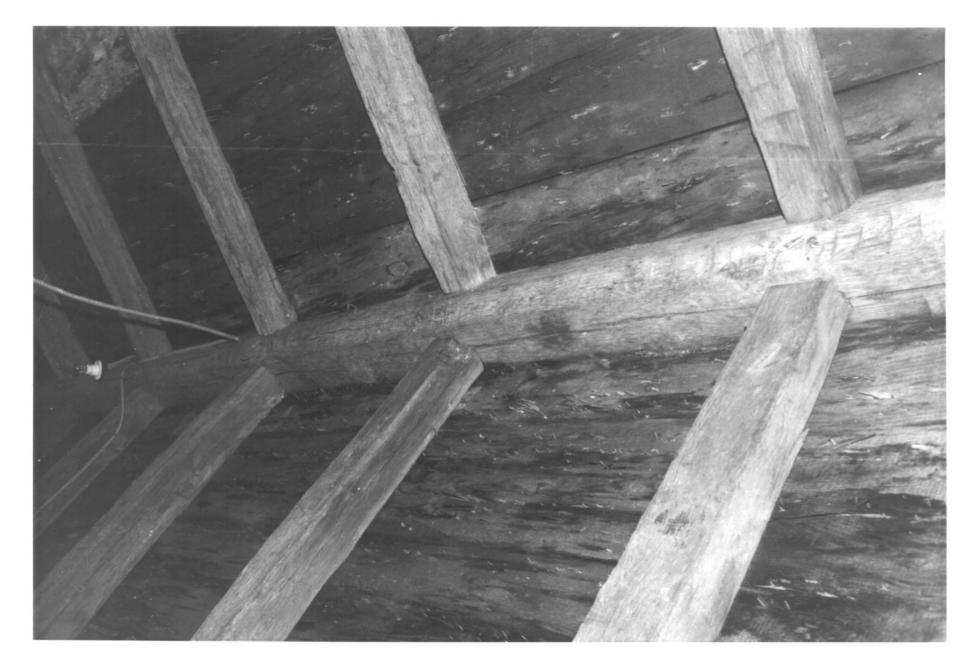

Historical Commission STAIRWAY, VIEW SOUTHEAST

Photograph 8 of 10 1982

Jonathan Wheeler House North Society Road Canterbury JAN 12 1982 Windham County, CT D. Ransom Photo. 1/80 Negative: Connecticut

Historical Commission RIDGEPOLE Photograph 9 of 10 1982