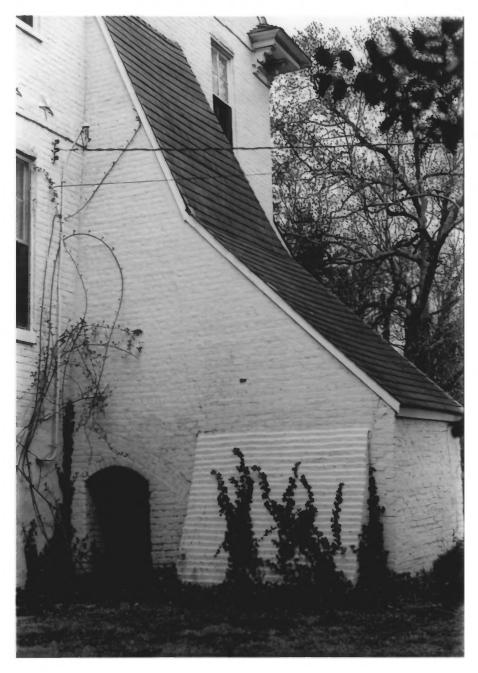

## **IDENTIFICATION**

DESCRIBE VIEW, DIRECTION, ETC. IF DISTRICT, GIVE BUILDING NAME & STREET PHOTO NO.

Details of buttress on south end

2