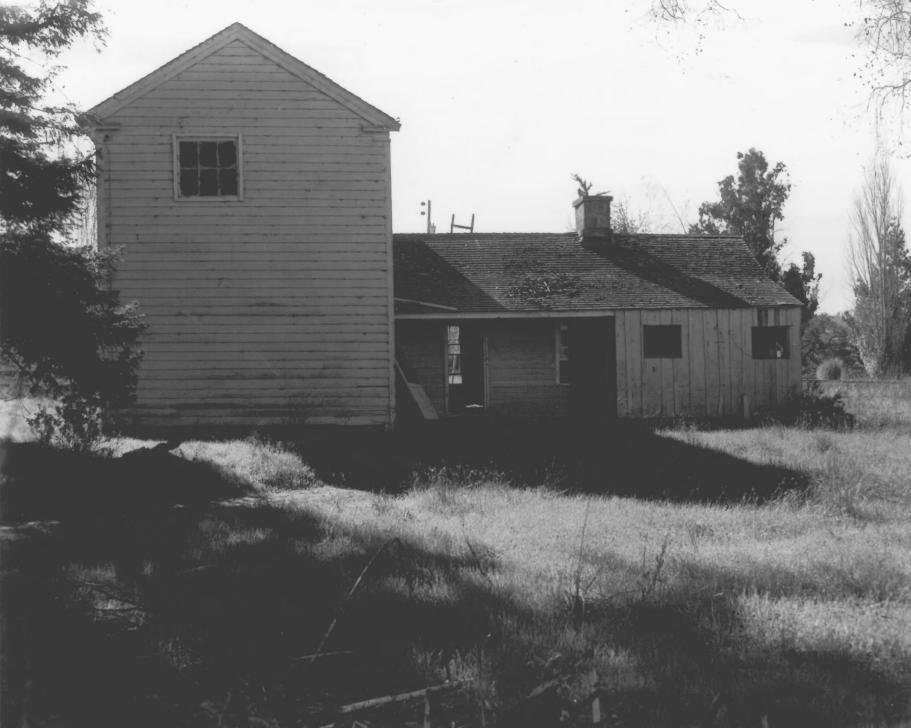

#### Soroma Courty PHOTOGRAPHER AND HOLDER OF NEGATIVES

DAN PETERSON, AIA RESTORATION ARCHITECT

NOV. 18, 1977 AN 24 1978

PHOTO #3 o 4 LLANO ROAD ROADHOUSE, SEBASTOPOL, CAL. VIEW

North west faces of the building showing the one storey and two storey portions. the photographer is facing northeast.

MAY 22 1973

PHOTOGRAPHER AND HOLDER OF NEGATIVES

DAN PETERSON, AIA RESTORATION ARCHITECT NOV. 18, 1977 JAN 24 1978