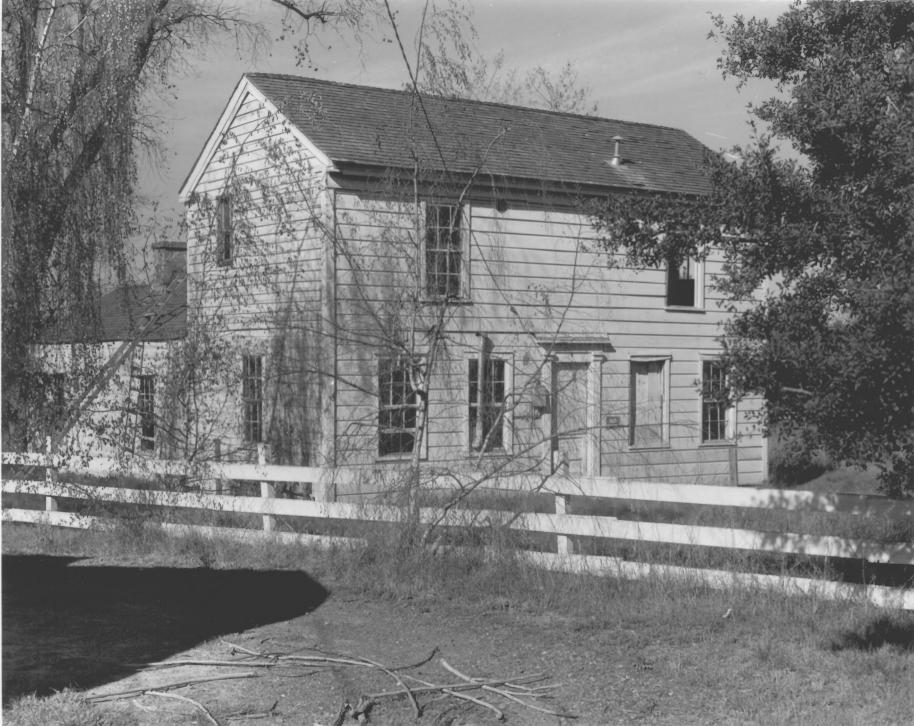

# PHOTO # 1 94 LLANO ROAD ROADHOUSE, SEBASTOPOL, CAL. VIEW North east faces of the building photographer facing southwest

MAY 2 2 1978

#### PHOTOGRAPHER AND HOLDER OF NEGATIVES

DAN PETERSON, AIA RESTORATION ARCHITECT

NOV. 18, 1977 JAN 24 1978