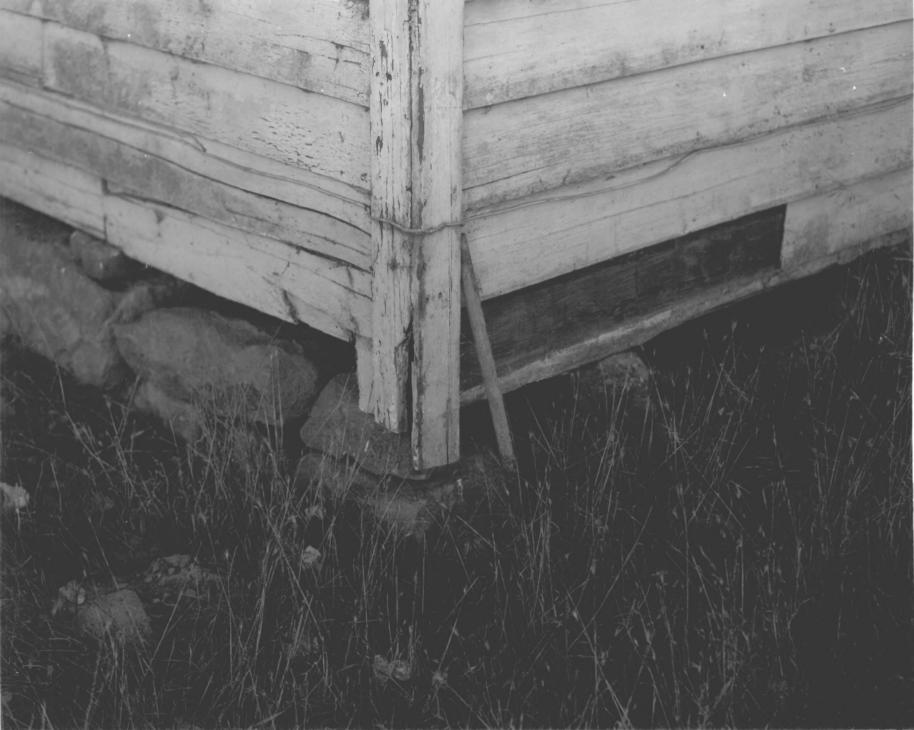

#### Soroma Courty PHOTOGRAPHER AND HOLDER OF NEGATIVES

DAN PETERSON, AIA RESTORATION ARCHITECT

NOV. 18, 1977 AN 24 1978

PHOTO #3 o 4 LLANO ROAD ROADHOUSE, SEBASTOPOL, CAL. VIEW

North west faces of the building showing the one storey and two storey portions. the photographer is facing northeast.

MAY 22 1973

PHOTOGRAPHER AND HOLDER OF NEGATIVES

DAN PETERSON, AIA RESTORATION ARCHITECT NOV. 18, 1977 JAN 24 1978