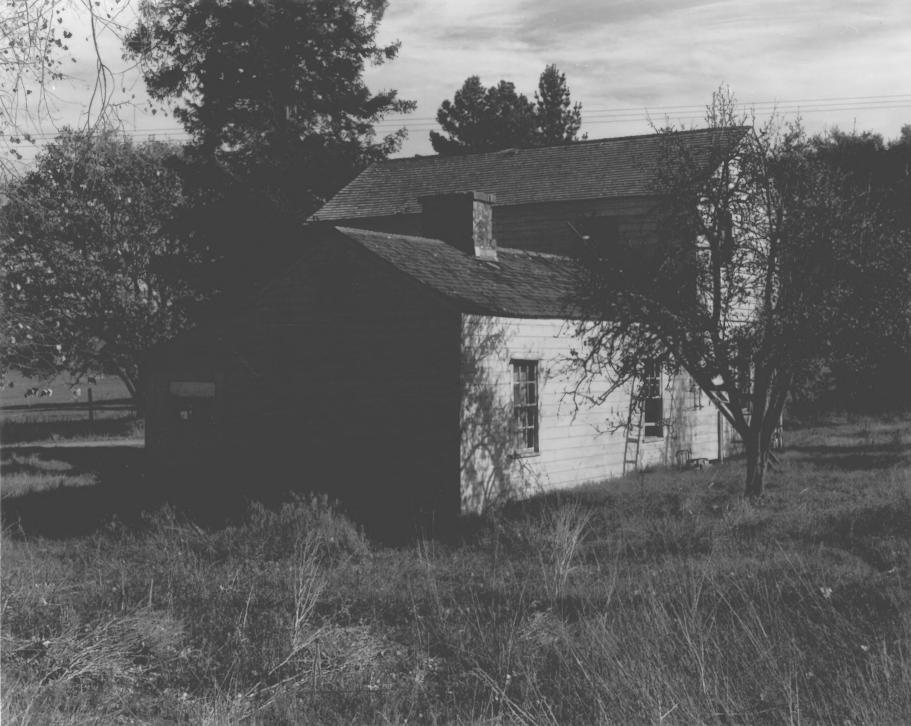

#### PHOTO #4 94 LLANO ROAD ROADHOUSE, SEBASTOPOL, CAL. VIEW

North elevation of the building Photographer is facing south

Somoma County JAN 24 1978

MAY 2 2 1978

PHOTOGRAPHER AND HOLDER OF NEGATIVES

DAN PETERSON, AIA RESTORATION ARCHITECT

NOV. 18, 1977