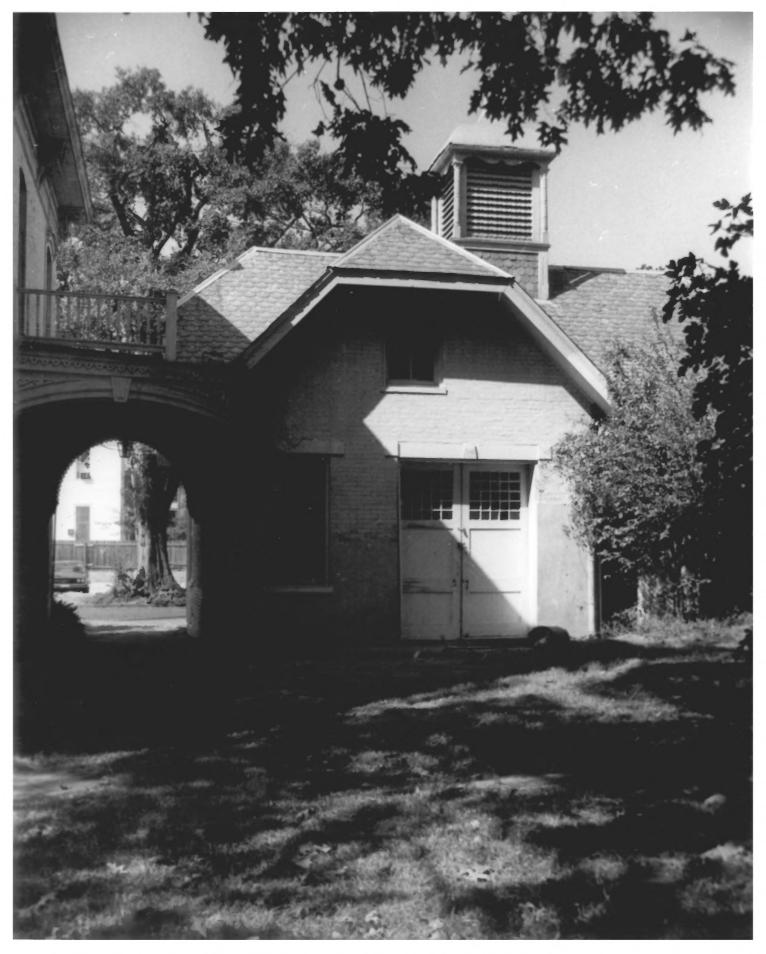

FEB 1 2 1979

BECK HOUSE Vicksburg, Warren County, Mississippi William C. Allen - 1115 Quinn Street Jackson, MS 39202

October 21, 1978 MAR 29 1979 Carriage house from east. Photo 3 of 3

FFR 1 2 1979