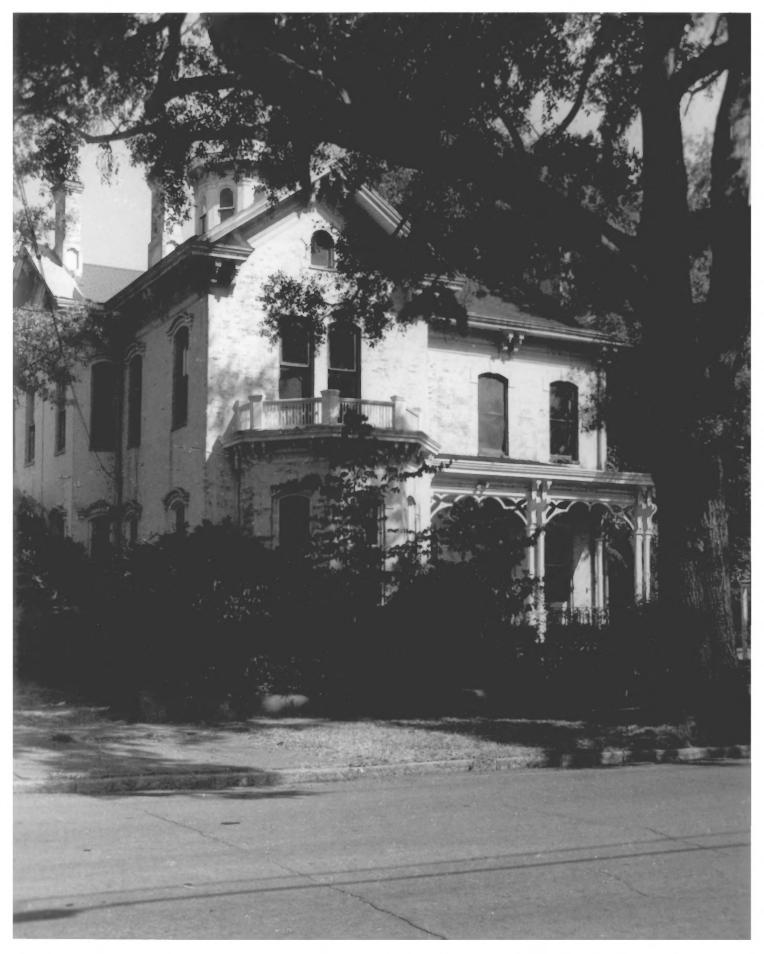

```
BECK HOUSE
Vicksburg, Warren County, Mississippi
William C. Allen - 1115 Quinn Street
                   Jackson, MS 39202
October 21, 1978
```

View of facade and west elevation from the southwest.