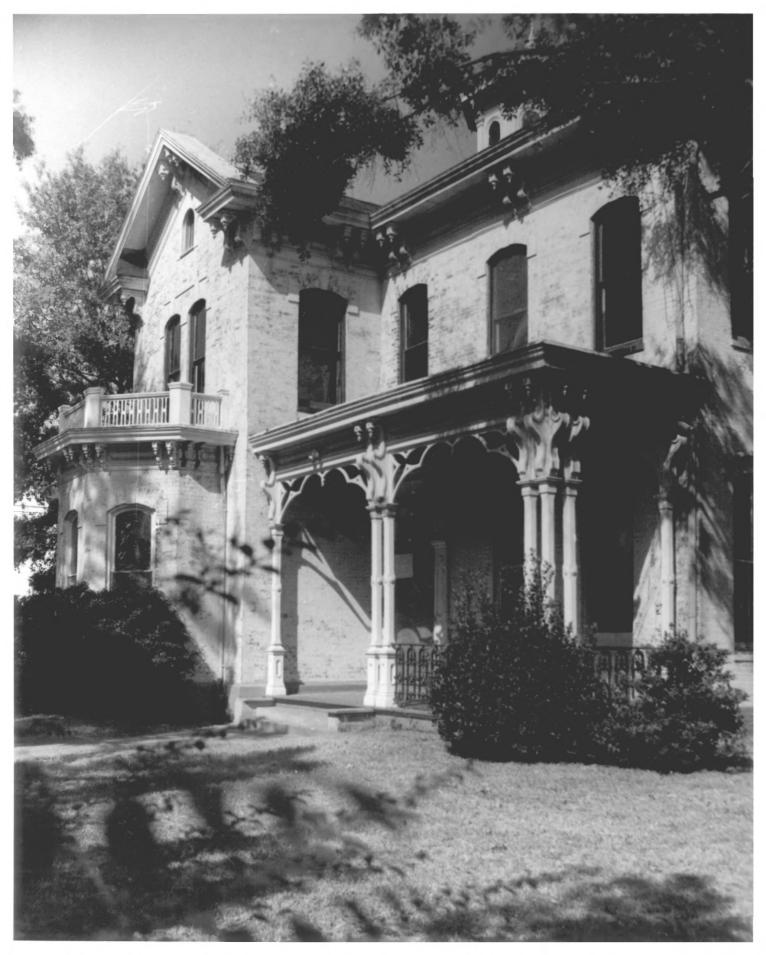

Photo 1 of 3

FEB 1 2 1979 MAR 2 9 1979

BECK HOUSE

Vicksburg, Warren County, Mississippi
William C. Allen - 1115 Quinn Street
Jackson, MS 39202

October 21, 1978

October 21, 1978
View of facade from the southeast.
Photo 2 of 3 MAR 29 1979