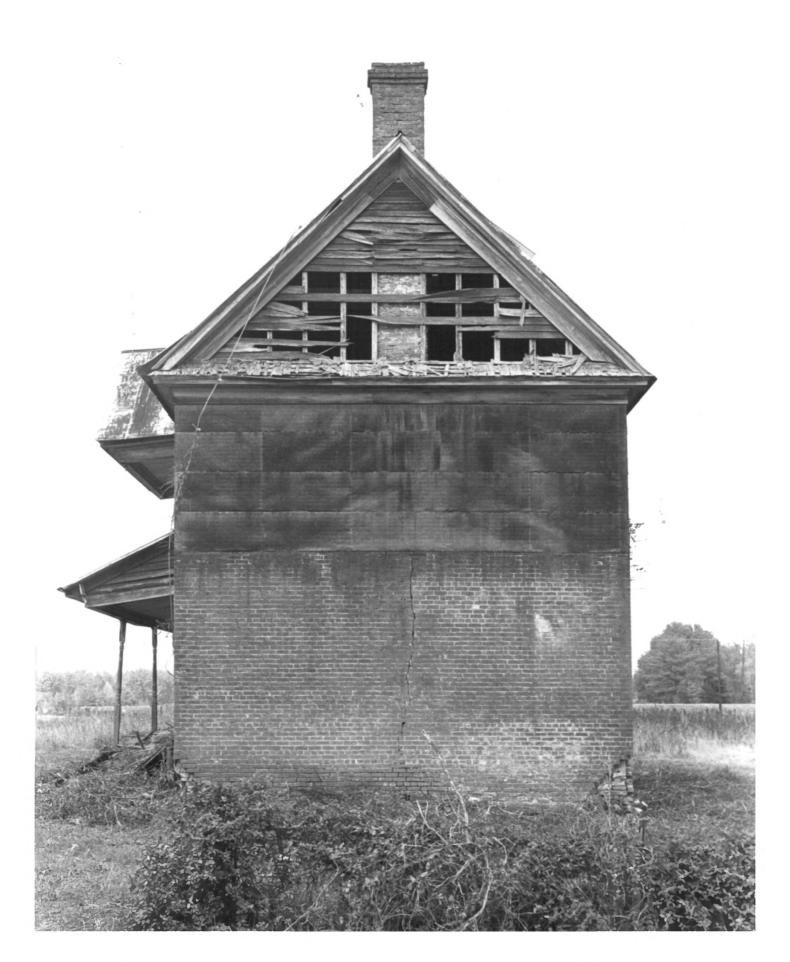

## FEB 2 3 1978 JUL 1 4 1978

PHOTO NO. 3 ATHENS JAIL Athens, Monroe County, Mississippi Gregory B. Free November, 1977 Mississippi Department of Archives and History South elevation, looking north.