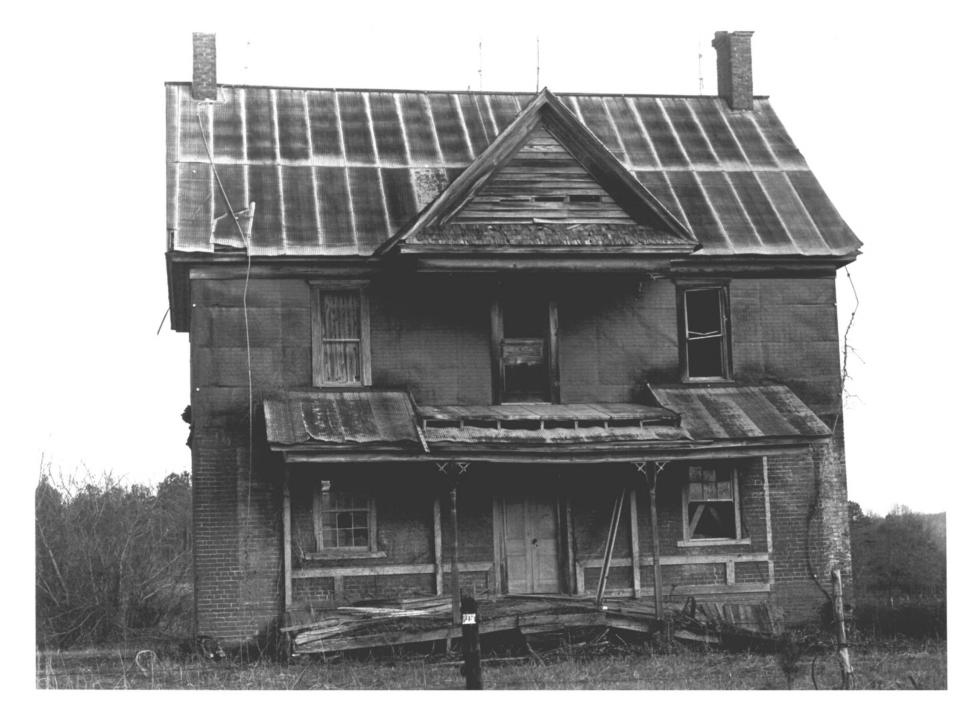

PHOTO NO. 2 ATHENS JAIL Athens, Monroe County, Mississippi <u>The Aberdeen Examiner</u> January, 1978 Mississippi Department of Archives and History Facade, looking east.