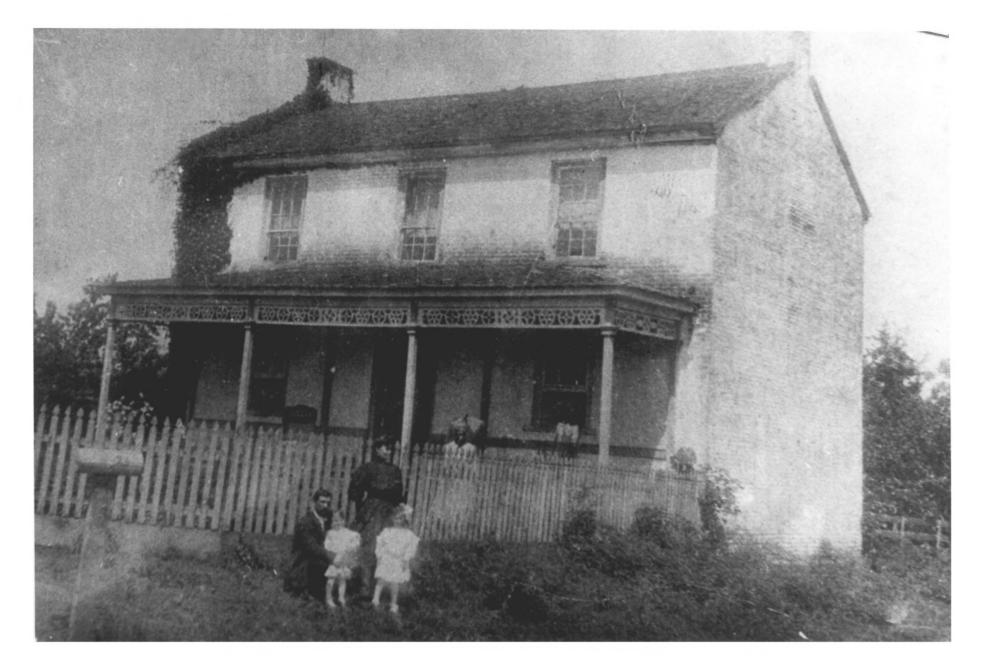

PHOTO NO. 1<sup>2</sup> ATHENS JAIL Athens, Monroe County, Mississippi Photographer: Unknown ca. 1905 Mississippi Department of Archives and History Facade and south elevation, looking northeast.

JUL 1 4 1978 FEB 2 3 1978