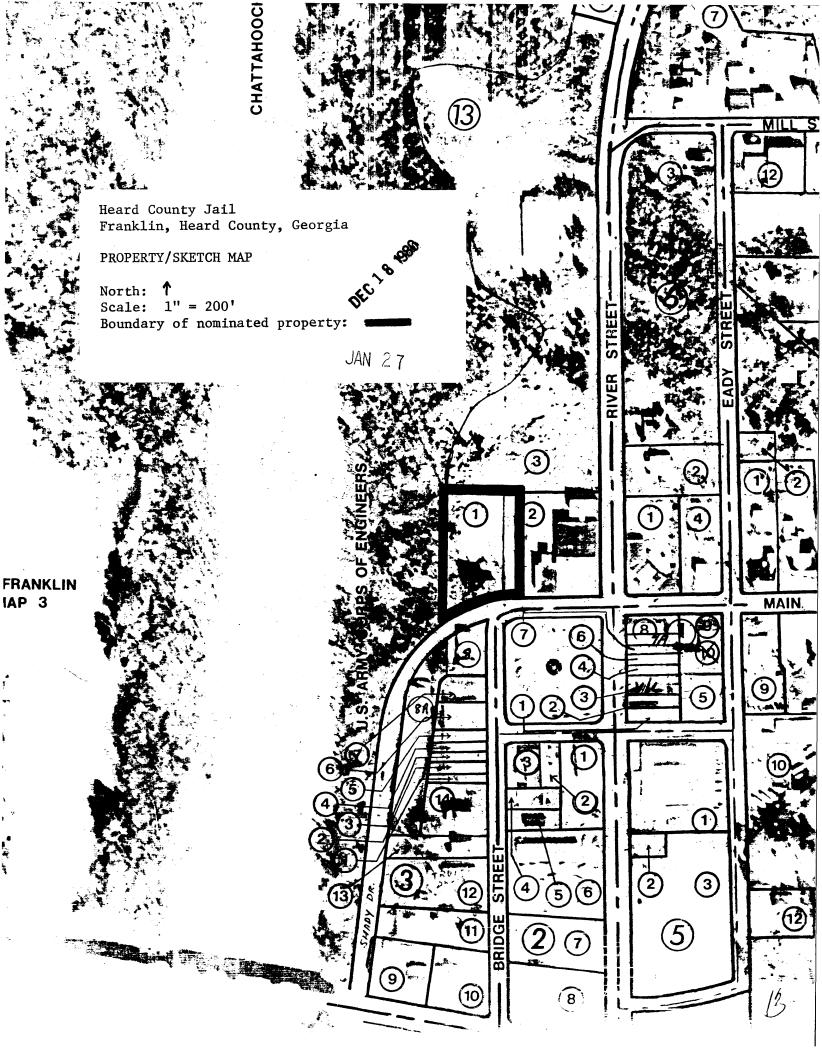

Describe the present and original (if known) physical appearance

The Heard County Jail, built by Fred Wagner in 1880, is a vernacular version of the Romanesque style. The building sits on a high ridge overlooking the Chattahoochee River at the corner of Shady Lane and Court Square in Franklin. The nominated property includes less than one acre.

The tower, which is known as the hanging tower, was not designed nor used for that function. Instead, it contained a large water tank. New plumbing was installed prior to 1940.

There are no extant outbuildings associated with the jail. In the 1930s, a garage was built west of the jail, but it was removed in the 1950s. The boundary of the nominated property is defined by the small rectangular city lot upon which the jail stands.