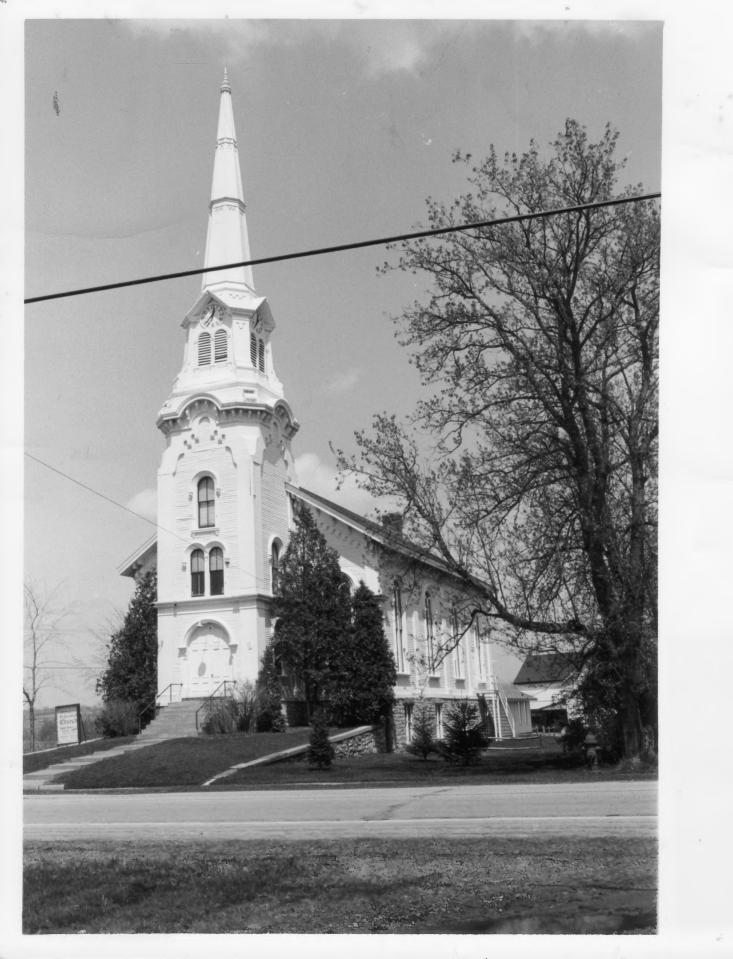

> Vt. Div. for Historic Preservation Chittenden County Williston 1977 Federated Church, #18 77-A-185 Louisa Judge

-----

Williston Village Historic District Williston, VT, Chillenden County, Unmont Credit: Louisa Judge OCT 101979 Date: 1977 Negative filed at Vermont Division for Historic Preservation Detail of spire, #18 DOE Photograph 15 421

Vt. Div. for Historic Preservation Chittenden County Williston 1977 Federated Church Steeple, #18 77-A-185 Louisa Judge

Williston Village Historic District Williston, VT, Chitlender County, Ulermont Credit: Louisa Judge Date: 1977 Negative filed at Vermont Division for Historic Preservation View N of #20 Photograph 169/21 OCT 16 1979