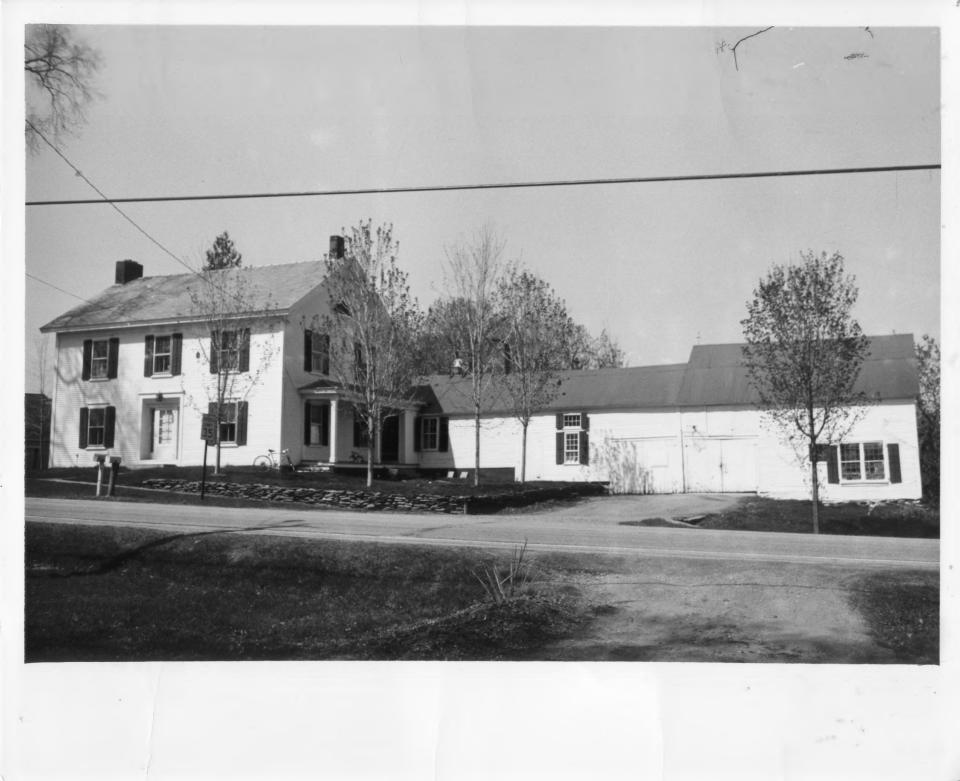

Vt. Div. for Historic Preservation Chittenden County Williston 1977 Forgione House, #24 77-A-496 Louisa Judge

Williston Village Historic District Williston, VT, Chitlenden County, Vermont Credit: Louisa Judge OCT 10 1979 Date: 1977 Negative filed at Vermont Division for Distoric Preservation View E of #26 Photograph 21 7/21