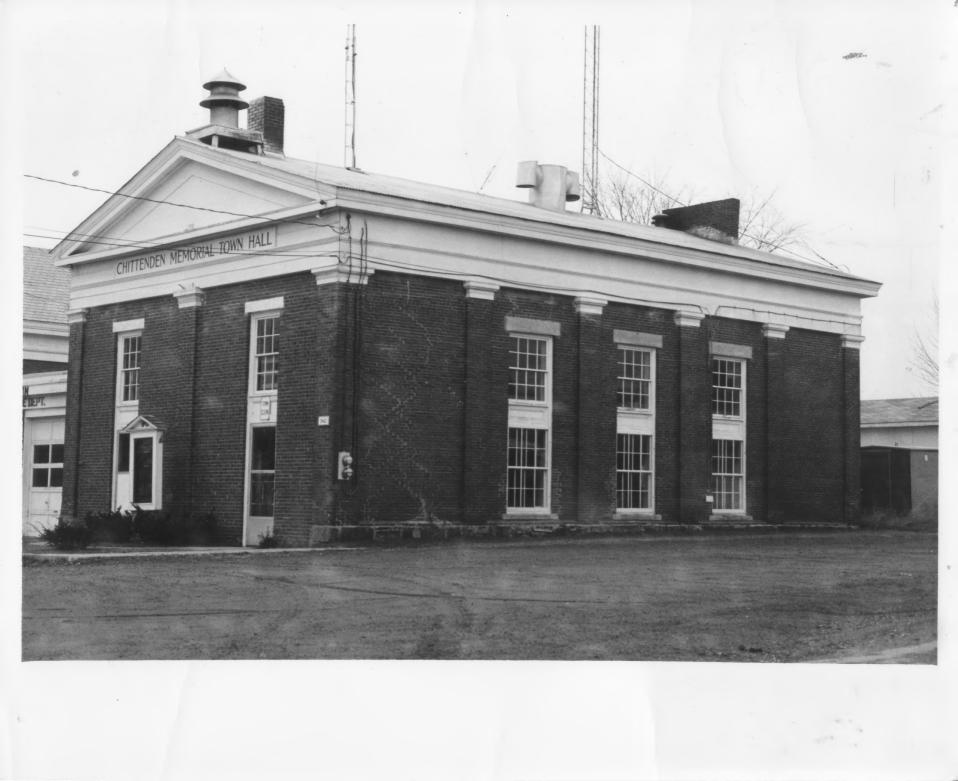

Vt. Div. for Historic Preservation Chittenden County Williston 1977 Town Hall.,#1 77-A-496 Louisa Judge

| Williston Village Historic District                                      |
|--------------------------------------------------------------------------|
| Williston, VT. Chitlender, County DOE                                    |
| Williston, VT, Chitlender County DOE<br>Credit: Louisa Judge DEC 19 1979 |
| Date: 1977                                                               |
| Negative filed at Vermont Division for                                   |
| fistoric Preservation                                                    |
| View S of #2 , OCT 1 0 1979                                              |
| View S of #2 <b>OCT 1 0 1979</b><br>Photograph 4 2/2/                    |
|                                                                          |