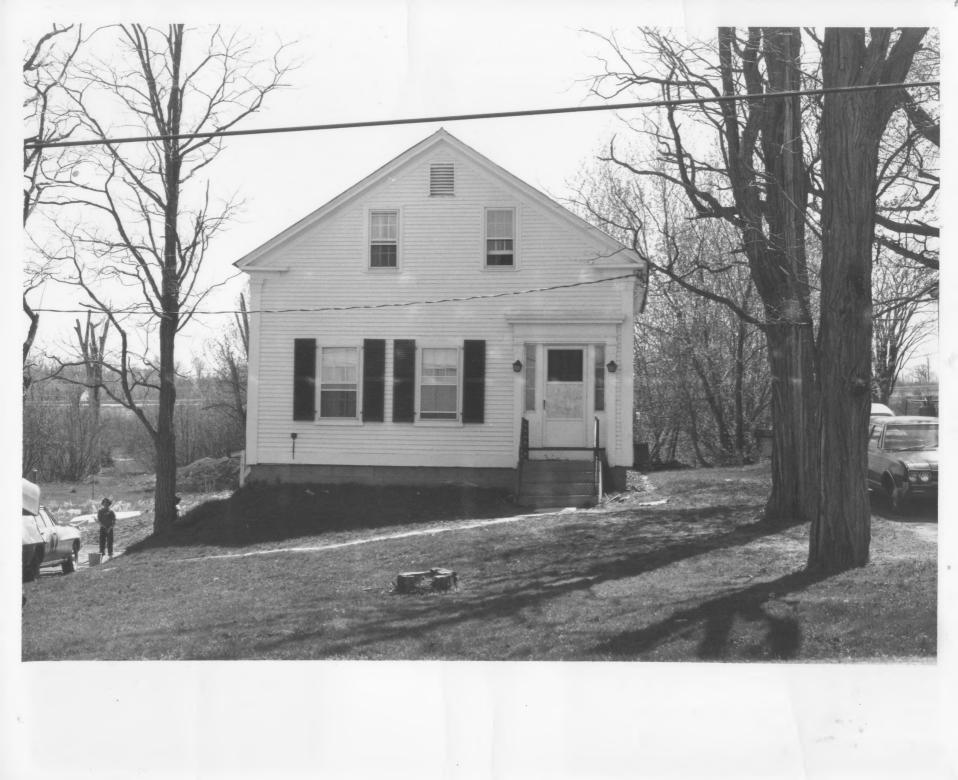

- STate

Vt. Div. for Historic Preservation Chittenden County Williston 1977 Aseltine House, #20 77-A-497 Louisa Judge

Williston Village Historic District Williston, VT, Chillenden County, Vermont Credit: Louisa Judge OCT 10 1979 Date: 1977 Negative filed at Vermont Division for Historic Preservation View E of #21 OCC Photograph 17 /2/ 9