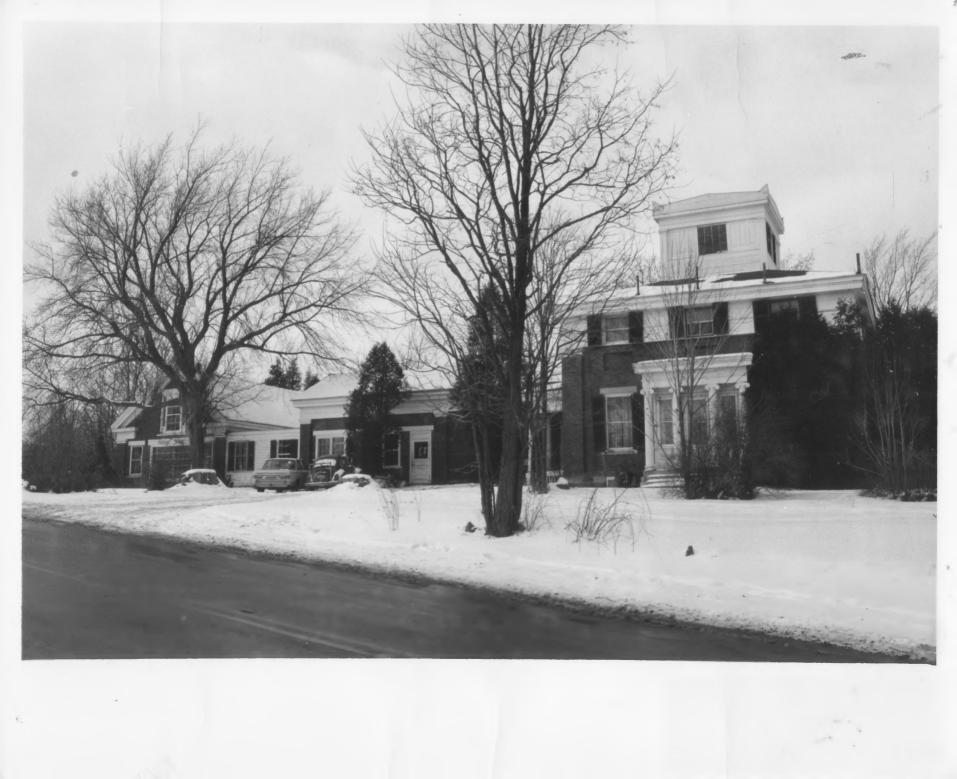

Williston Village Historic District Williston, VT, Chitlender County Credit: Louisa Judge Date: 1977 Negative filed at Vermont Division for Historic Preservation Streetscape: View E along US 2 looking into district. L-R #'s 25, 24, 2. DEC 19999 Photograph 1 1/21

1. .

Vt. Div. for Historic Preservation Chittenden County Williston 1977 Congregational Church, #25 and Grange, #2 77-A-185 Louisa Judge

Williston Village Historic District Williston, VT, CHittenden County, Varmont Credit: Louisa Judge Date: 1977 Negative filed at Vermont Division for Historic Preservation N side of US 2 at W end of district; L-R #'s 26-24. Photograph 2 1/2/ OCT 10 1979