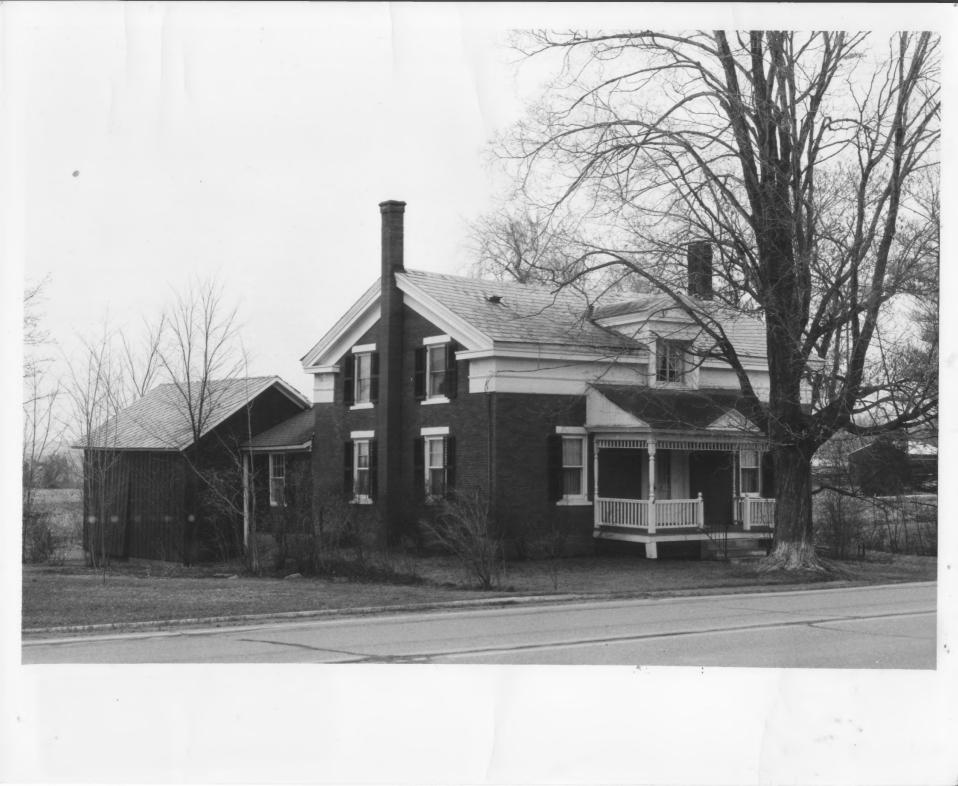

63

Vt. Div. for Historic Preservation Chittenden County Williston 1977 Bradish House, #10 77-A-497 Louisa Judge

Williston Village Historic District Williston, VT, Clittenden County, Vermont Credit: Louisa Judge Date: 1977 Negative filed at Vermont Division for Historic Preservation View W of #13 Photograph 10 9 21 DOE