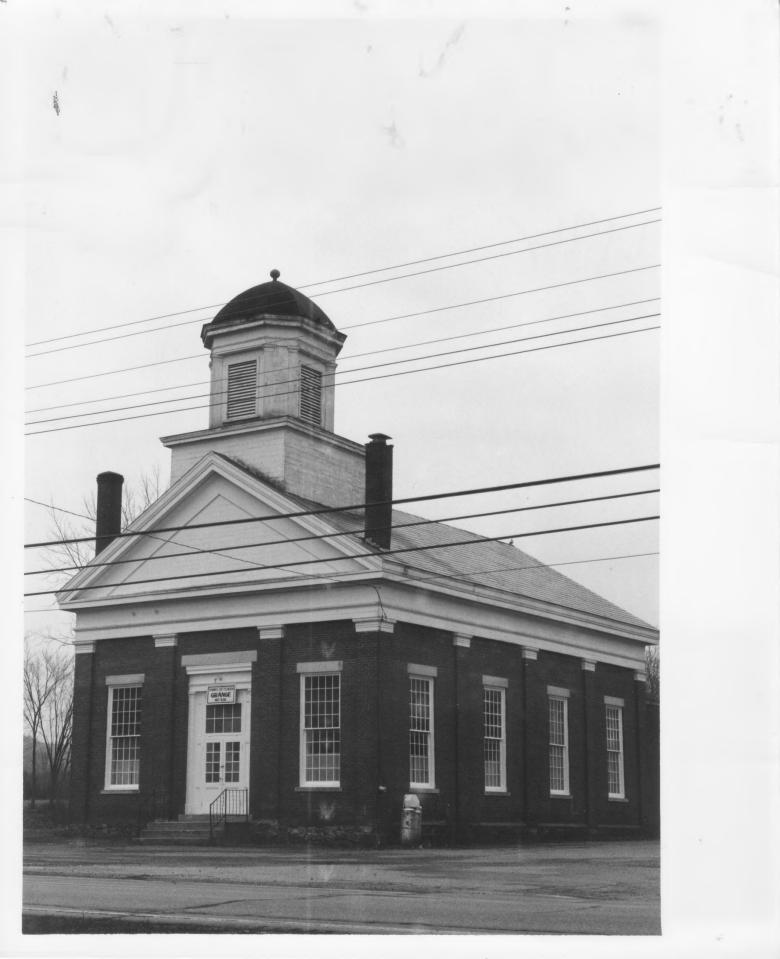

Vt. Div. for Historic Preservation Chittenden County Williston 1977 Town Hall.,#1 77-A-496 Louisa Judge

| Williston Village Historic District                                      |
|--------------------------------------------------------------------------|
| Williston, VT. Chitlender, County DOE                                    |
| Williston, VT, Chitlender County DOE<br>Credit: Louisa Judge DEC 19 1979 |
| Date: 1977                                                               |
| Negative filed at Vermont Division for                                   |
| fistoric Preservation                                                    |
| View S of #2 , OCT 1 0 1979                                              |
| View S of #2 <b>OCT 1 0 1979</b><br>Photograph 4 2/2/                    |
|                                                                          |

2

-- 3.4.10

Vt. Div. for Historic Preservation Chittenden County Williston 1977 Grange Hall, #2 77-A-496 Louisa Judge

Williston Village Historic District Williston, VT, Chittenden Counter Credit: Louisa Judge Date: 1977 Negative filed at Vermont Division for Historic Preservation View SW of #5 Photograph 5 0/21