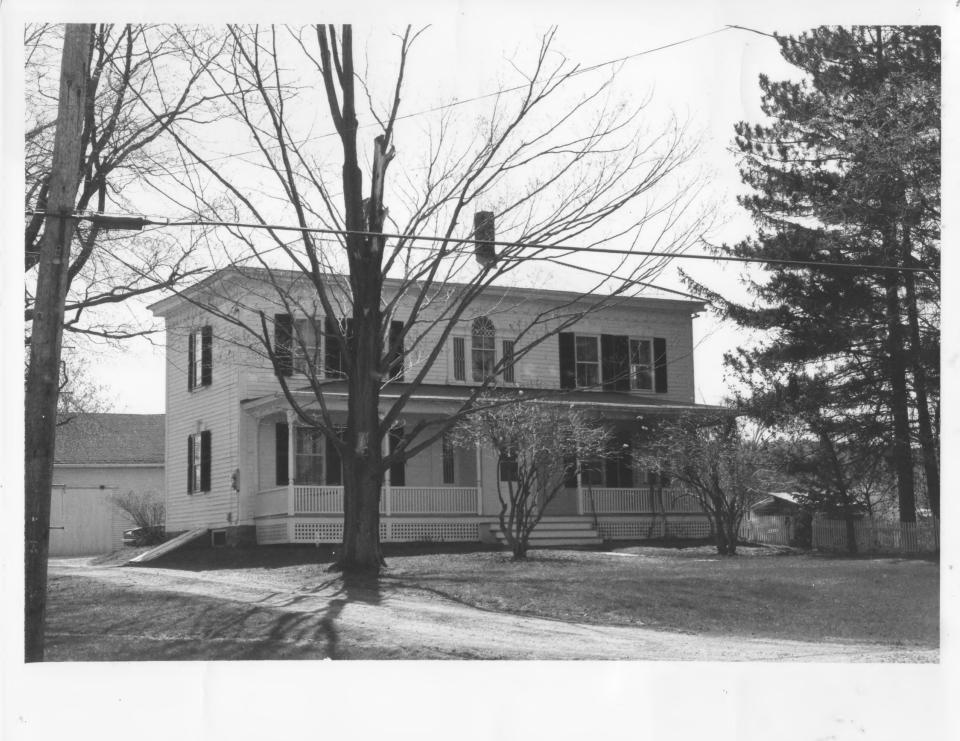

63

Vt. Div. for Historic Preservation Chittenden County Williston 1977 Bradish House, #10 77-A-497 Louisa Judge

Williston Village Historic District Williston, VT, Clittenden County, Vermont Credit: Louisa Judge Date: 1977 Negative filed at Vermont Division for Historic Preservation View W of #13 Photograph 10 9 21 DOE