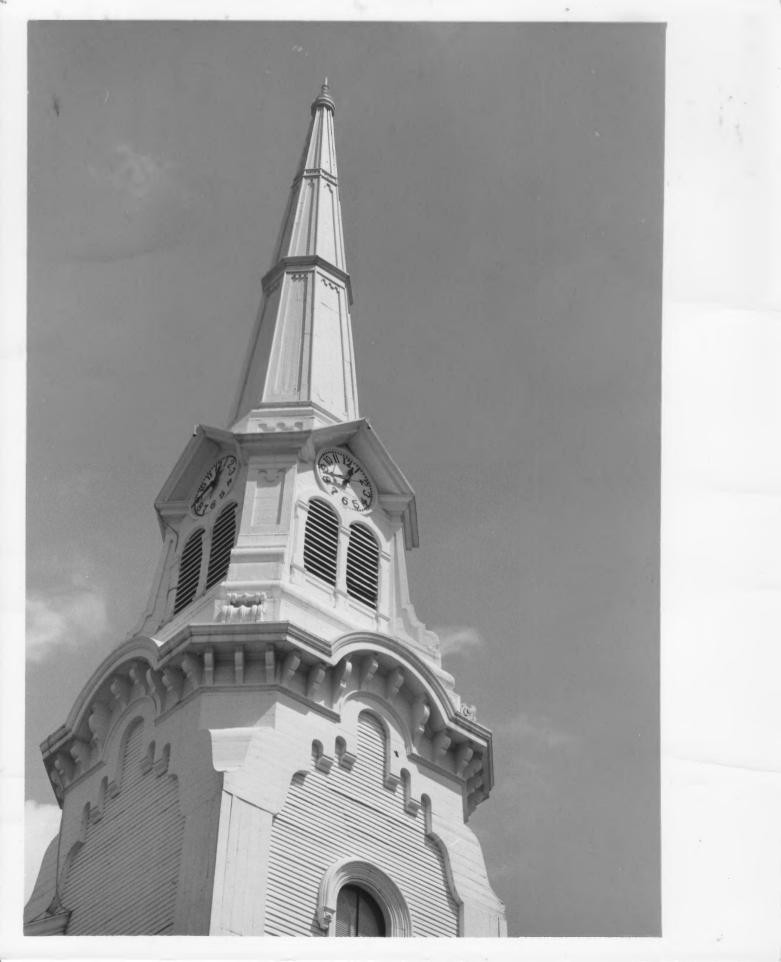

Vt. Div. for Historic Preservation Chittenden County Williston 1977 Federated Church Steeple, #18 77-A-185 Louisa Judge

Williston Village Historic District Williston, VT, Chitlender County, Ulermont Credit: Louisa Judge Date: 1977 Negative filed at Vermont Division for Historic Preservation View N of #20 Photograph 169/21 OCT 16 1979