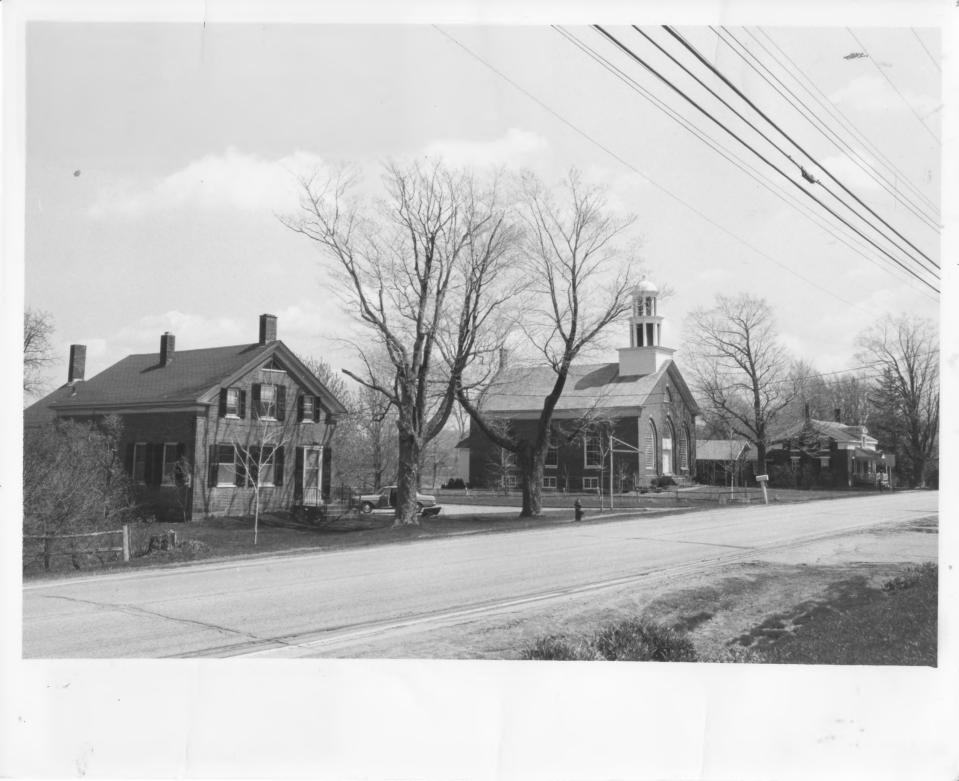

1. .

Vt. Div. for Historic Preservation Chittenden County Williston 1977 Congregational Church, #25 and Grange, #2 77-A-185 Louisa Judge

Williston Village Historic District Williston, VT, CHittenden County, Varmont Credit: Louisa Judge Date: 1977 Negative filed at Vermont Division for Historic Preservation N side of US 2 at W end of district; L-R #'s 26-24. Photograph 2 1/2/ OCT 10 1979

> Vt. Div. for Historic Preservation Chittenden County Williston 1977 Judge House, #26, Congregational Church, #25 77-A-185 Louisa Judge

-3500G

Williston Village Historic District Williston, VT, Chittenden County, Vermont Credit: Louisa Judge OCT 10 1979 Date: 1977 Negative filed at Vermont Division for Historic Preservation DEC 19 1979 Photograph 3<sup>ef</sup> 21