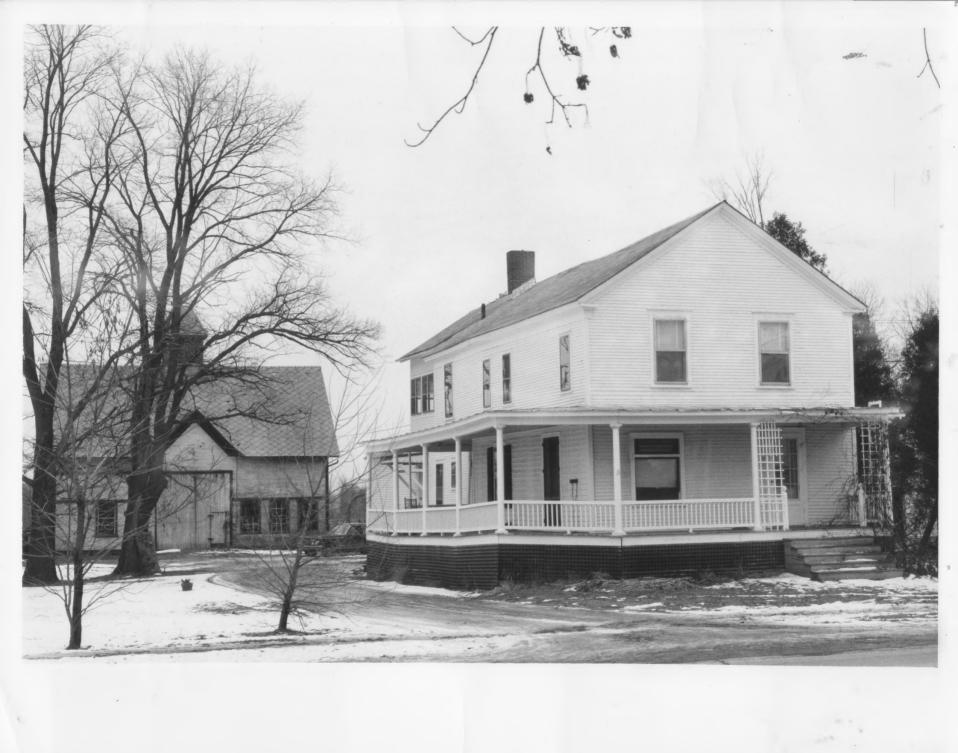

Vt. Div. for Historic Preservation Chittenden County Williston 1977 Lyon Apartment House, barn, #23 77-A-496 Dee Louisa Judge

Williston Village Historic District Williston, VT, Chittenden County Credit: Louisa Judge Date: 1977 Negative filed at Vermont Division for Historic Preservation View E of #24 Photograph 20 \$\alpha\_1\$