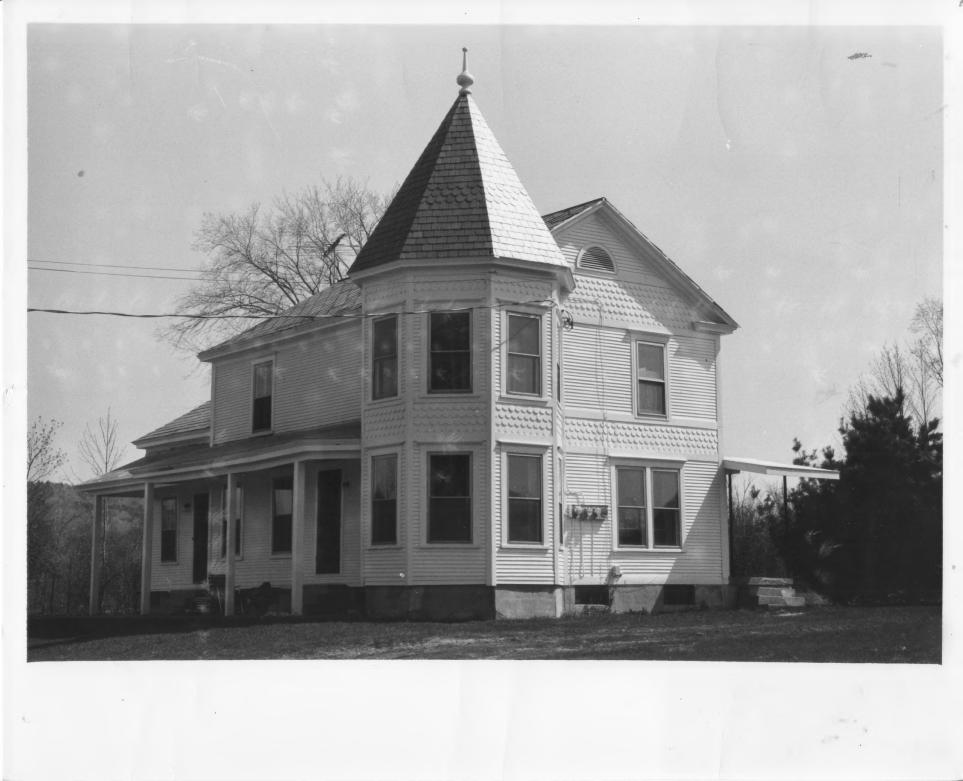

- STate

Vt. Div. for Historic Preservation Chittenden County Williston 1977 Aseltine House, #20 77-A-497 Louisa Judge

Williston Village Historic District Williston, VT, Chillenden County, Vermont Credit: Louisa Judge OCT 10 1979 Date: 1977 Negative filed at Vermont Division for Historic Preservation View E of #21 OCC Photograph 17 /2/ 9

A P

Vt. Div. for Historic Preservation Chittenden County Williston 1977 Wortheim House, #21 77-A-495 Louisa Judge

Williston Village Historic District Williston, VT, Chillenslen County, Unsome Credit: Louisa Judge Date: 1977 Negative filed at Vermont Division for Historic Preservation View NE of #22 Photograph 180/2/ OCT 101979