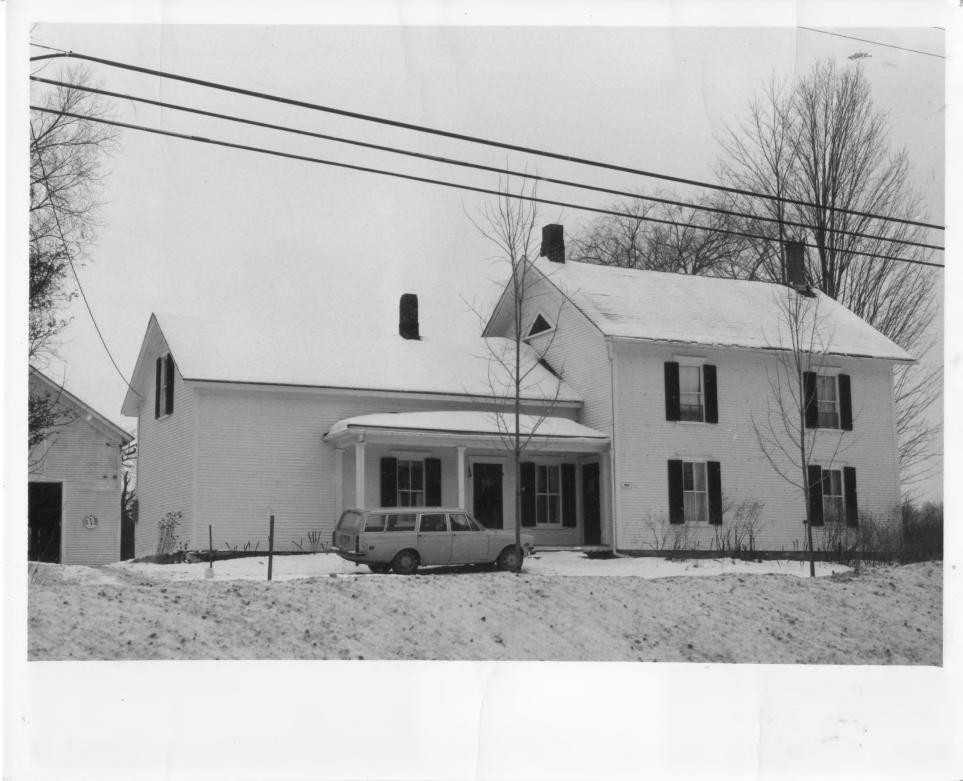

63

Vt. Div. for Historic Preservation Chittenden County Williston 1977 Bradish House, #10 77-A-497 Louisa Judge

Williston Village Historic District Williston, VT, Clittenden County, Vermont Credit: Louisa Judge Date: 1977 Negative filed at Vermont Division for Historic Preservation View W of #13 Photograph 10 9 21 DOE