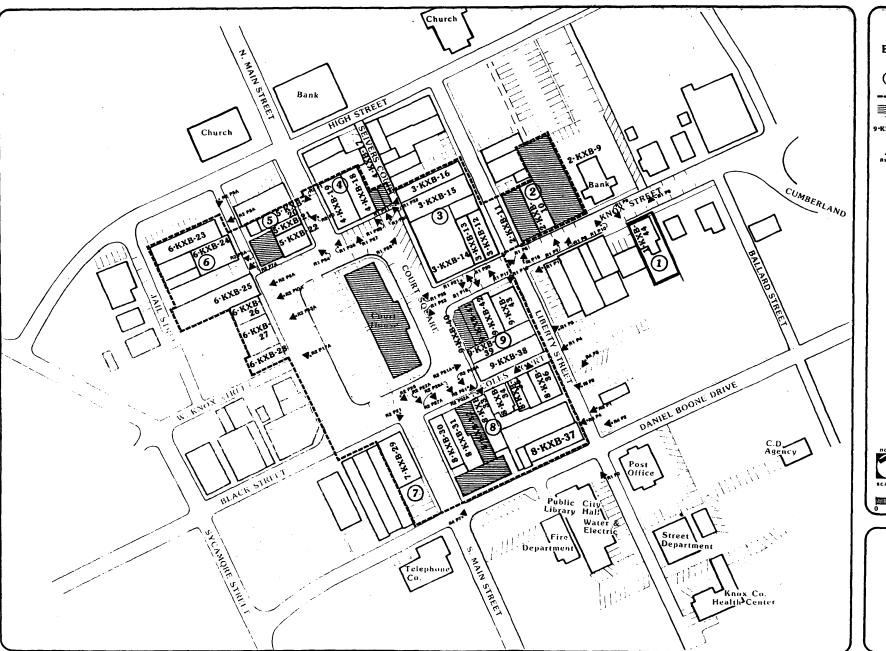

The Barbourville Commercial District encompasses the core of the historic downtown area and consists of approximately six acres. The building district is located on lots from the original layout of the town, numbers 1,5,6,7,8,9,10,11,12, and 29. All original lots except for no. 29 adjoin the public square.

The buildings within the district are one, two, and three story brick structures. Most buildings are commercial occupancy in nature, however, many buildings contain residential occupancy on the second and third levels. The district consists of 37 buildings, 5 of which have been determined to be non-contributing. However, two of the buildings are less than 50 years old, but are considered significant and three have severly altered facades. (See continuation sheet - Item 7 - Page 2). Two other buildings in the district have not been listed since they were constructed in the 1960's are non-contributing to the district. One building is the Knox County Courthouse which was constructed on the Court Square after the existing courthouse had been removed. The other structure is a small appliance store constructed on the northwest corner of the Court Square.

Most buildings in the district were built in the first quarter of the 1900's, however many buildings constructed in the last quarter of the 1800's remain in the district.

The east edge of the district on the north side of Knox Street in the 200 block includes two buildings. (See Photos RlP6/RlP10). On the east edge, The Barbourville Hardware (2-KXB-9) is listed as non-contributing because it is less than 50 years old. The building on the northeast corner of Knox and Liberty streets has been an important building in Barbourville. One portion of the Costello Drug Building (2-KXB-10/ll) housed the original movie house, The Davidson Picture Show on the second floor. The drug store portion of the building has been severly

The north side of the 100 block of the Knox street includes three buildings. Two of the buildings, Lynn's Woodshed and The Insurance Store (3-KXB-12 and 3-KXB-13) are two small commercial two story structures. These vernacular buildings have been altered on both the upper and lower levels, but maintain their original character. The Insurance store, is a Victorian commercial building is intact on the second level and still retains the cast iron lintel between levels and applied pilasters. The first level has been altered by bricking up windows to reduce their size. The important building of the block is the former Blackstone Hotel, (3-KXB-14), located at the corner of Knox Street and Court Square. This building is an eclectic version of the Classical Revival style and has been renovated into offices on the second floor and commercial space on the first floor, with the third floor vacant. The building employs the use of brick veneer with a wood cornice between the first and second levels as well as at the parapet . The first floor windows and doors have a half round transom with wood keystone trim. The hotel was originally the Pitzer Hotel a wood frame structure constructed around 1880. In 1910 the name was changed to the Hotel Jones, the building was reconstructed, expanded to three stories and concrete block veneer was added since the city council passed an ordinance not allowing frame buildings on the Court Square. Around 1920 the exterior of the building was renovated and brick veneer was added. The name was also changed to the Blackstone Hotel. (See historical photo - HP3).

Facing the Court Square on the east side and extending down the pedestrian alley, Seiver's Court, are two small commercial infill buildings, (3-KXB-15/16), extending to an open lot.

At the north side of the Court Square, next to Seiver's Court, is the Jane Building, (4-KXB-17), listed as a non-contributing structure only because it is not 50 years old. This building is consistant in scale, style, and character with other structures and would be classified contributing when old enough. The adjoining, Tops and Bottoms, (4-KXB-18), is a two story infill vernacular commercial building. The building at the end of the block, at the corner of Court Square and N. Main St. is the three story, Queen Anne style Masonic Lodge Building. This is one of the most unique buildings in the commercial district. With the refined detailing of the stone quoined corners and trim, raised pilasters separating the facade into three bays on the front, decorative brickwork between floor levels and elongated windows, the building has a distinctive character not found in other buildings of the area. The building has been altered very little and is in excellent condition on the exterior.

On the west side of N. Main street in the block just off Court Square, are three buildings. The building at the north boundary is the Miller-Yancey furniture store a small one story eclectic building built around 1930. (Site 5-KXB-20). The next two buildings are the oldest remaining commercial buildings in Barbourville. The building, (site 5-KXB-21) is a Vernacular Victorian wood frame building and is the only one of its kind in Barbourville. The building on the corner is the Wilson Brothers Hardware store (5-KXB-22), which is an excellent Greek Revival frame two story structure. Both buildings have been altered very little, except for the covering of the wood lap siding with "brick look" ashpalt siding. (See Historic Photo - HP4). Both buildings are in very good condition, and contain detailing unique to their styles not found in any other buildings in the district.

Along the alley at the northwest corner of Court Square are two warehouse structures (6-KXB-23/24). Both buildings are utilitarian in design and were constructed around 1910 and 1915 respectively. The next lot is vacant, followed by the Knox County Supply building, (6-KXB-25), constructed in 1923, which is of Victorian Commercial design. The building is still occupied by the original business. The next two buildings are small commercial infill buildings, vernacular in style. Both buildings were constructed in the late 1920's to 1930's. The corner building of this block, at Court Square and W.Knox Street, (6-KXB-28) was originally the Post Office on the first floor and is an eclectic version of a Queen Anne design.

The building at the corner of S. Main and Court Square, (7-KXB-29), was built around 1910 and is a very nice example of Victorian Commercial design. This was the site of the original location of the telephone exchange.

On the east corner of S. Main and Court Square is the Knox County Grocery Company, (8-KXB-30), which expanded from the location next door and housed the first location of the Logan Hospital before a hospital could be constructed. This Victorian Commercial structure has been altered very little, and the brickwork at the cornice is especially nice. The adjoining structure is the Romanesque building which was the John A. Black Bank, the first bank in Barbourville and constructed in 1895. It is a quite unique building even though the first floor has been severly altered. The upper portion remains intact and the historic photo (HP8) illustrates the unusual window and trim details which afford this building its distinguished character.

The two remaining theaters are located in this block of the commercial district. The Magic Theater faces the Court Square, (8-KXB-32). The Mitchell Theater is behind the Magic off the square and is located on the corner of Liberty Street and Daniel Boone Drive, (8-KXB-37). Both theaters are of Art Deco style are owned by the Charles Mitchell family, the original owners, and operators of the theaters. The Magic was constructed in 1940 and was listed by a movie magazine as on of the ten best theaters in America.