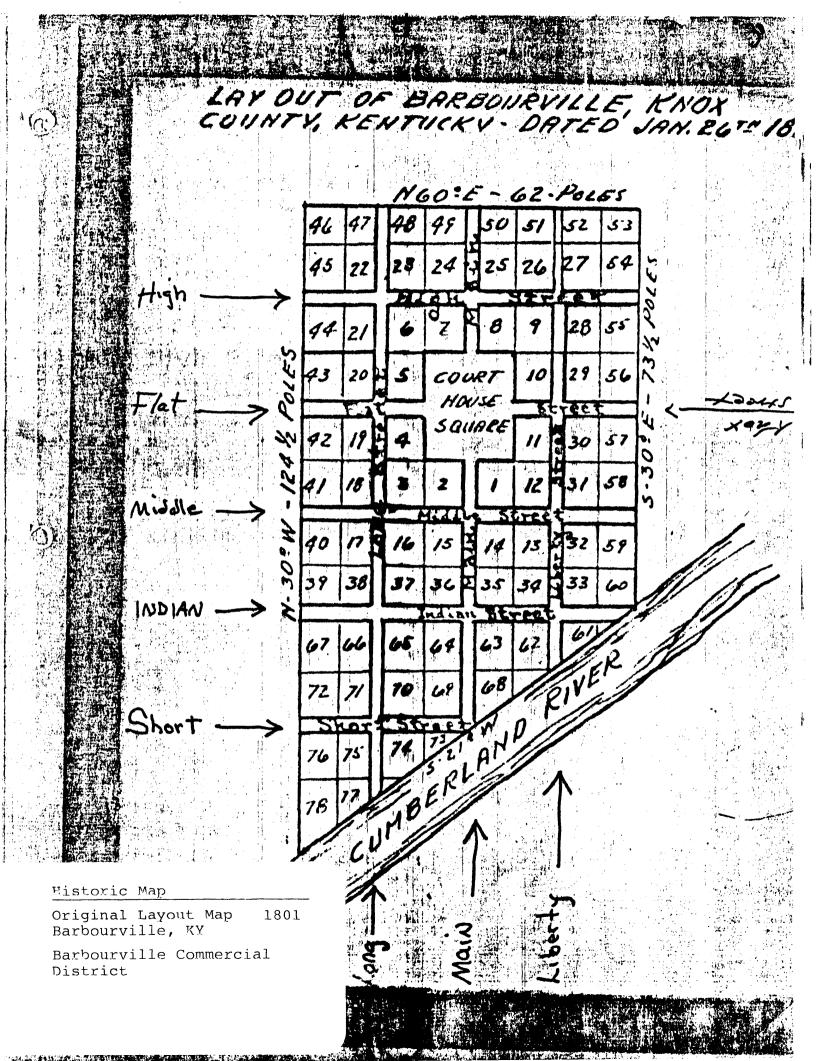

#### Describe the present and original (if known) physical appearance

Barbourville, the location of Union College, is located in southeastern Kentucky, in Knox County, with an approximate population of 3,400. The city was formed in 1800 on thirty eight acres donated to the county for use as the county seat by James Barbour. The plan of the town as laid out consisted of a two acre public square and 78 lots of similar size. (See accompanying map - original map). The city named for its benefactor is located along the Cumberland River at the mouth of Richland Creek.

- 1- The original town plan and Court Square was laid out in 1801 and the the central core around the square is still functioning and is maintained as the central commercial district not only for Barbourville, but Knox County as well. (See Historic Map).
- 2- There is a large concentration of one, two, and three story brick buildings built of a similar time period. Even though the storefronts have been altered in most cases, the upper portions are in near original condition and have been well maintained for the most part. These structures together form a very unified district of buildings, constructed mostly in a twenty year period of time, which has created a distinct character for this downtown area.
- 3- The proposed district contains two examples of very unique and well preserved Art Deco Style movie theaters from the early 30's and 40's, one of which is still in operation in its original condition.

Barbourville was named for James Barbour, who offered to give the county two acres of land for a public square and thirty-six acres for a town if the county court would place the county seat at the mouth of the Richland Creek. Barbour's proposition carried the stipulation that the two acres would be given outright, but the moneys from the sale of the remaining thirty-six acres would be divided equally between the county and himself. This land was part of a five thousand acre tract purchased from Thomas and Jane Williams and Joseph Car.

Distribution of town lots began in the middle of 1802 with their advertisement for sale. Lot no. 1, which contains the Magic Theater, sold to Richardson Herndon for \$16.00. Most lots around the square had sold by the end of 1803.