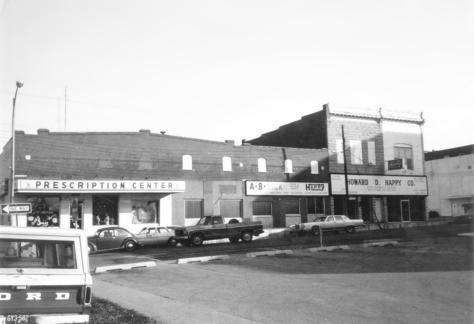

Photo No. 16 Mayfield Downtown Commercial District 8th Street between Broadway and South St. Taken in a SE direction December 21, 1983

Photo No. 17 Mayfield Downtown Commercial District Broadway between 7th and 3th Streets Taken in a MW direction December 21, 1983