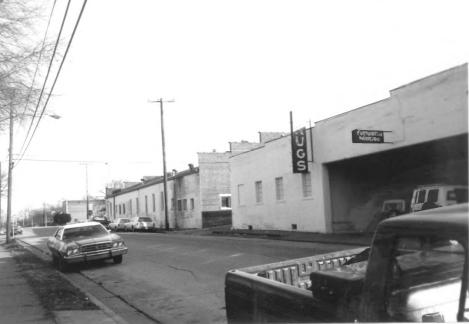

Photo No. 29 Mayfield Downtown Commercial District 3th St. between South And Water Streets Taken in a SW direction December 21, 1983

Photo No. 30 Mayfield Downtown Commercial District Corner of 8th and Water Street Taken in a NE direction December 21, 1983