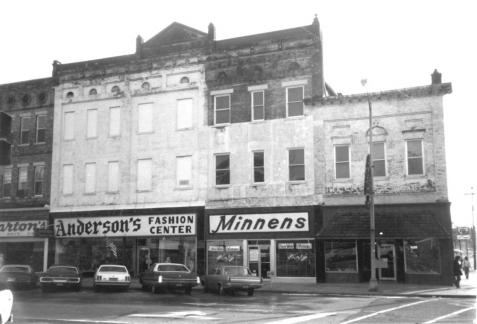

Photo No. 23 Mayfield Downtown Commercial District Corner of 7th and South St Taken in a St direction December 21, 1983

```
Photo No. 24
Mayfield Downtown Commercial District
South Street between 7th and 8th Streets
Taken in a S direction
December 21, 1983
```