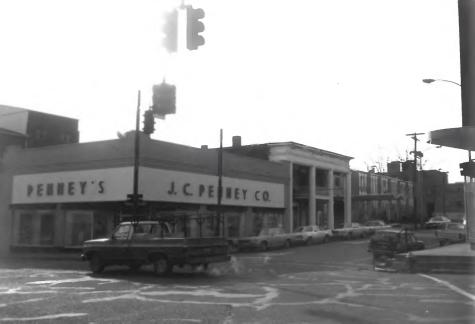

Photo No. 16 Mayfield Downtown Commercial District 8th Street between Broadway and South St. Taken in a SE direction December 21, 1983

Photo No. 17 Mayfield Downtown Commercial District Broadway between 7th and 3th Streets Taken in a MW direction December 21, 1983