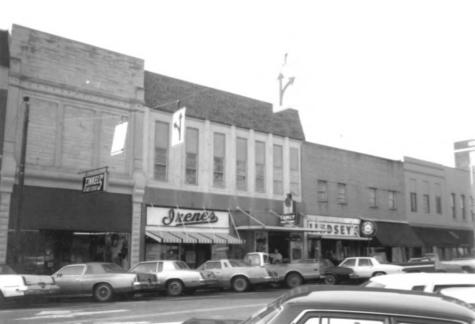

Photo No. 16 Mayfield Downtown Commercial District 8th Street between Broadway and South St. Taken in a SE direction December 21, 1983

Photo No. 17 Mayfield Downtown Commercial District Broadway between 7th and 3th Streets Taken in a MW direction December 21, 1983