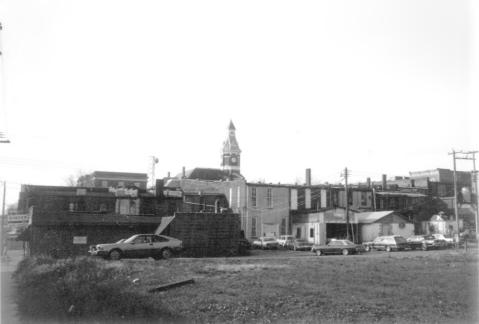

## Photo No. 35 Mayfield Downtown Commercial District Graves County Courthouse, Public Square Taken in a SE direction December 21, 1983

Photo No. 36 Mayfield Downtown Commercial District Graves County Courthouse, Public Square Taken in a SW direction December 21, 1983