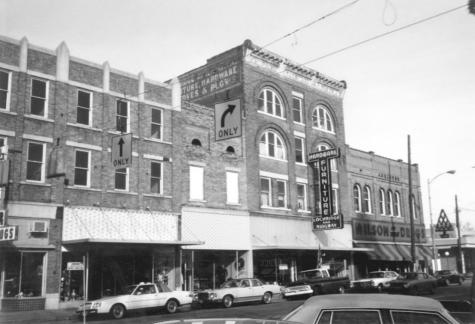

Mayfield Downtown Commercial District Corner of 7th and Water Street. Taken in a NE direction. December 21, 1983

Mayfield Downtown Commercial District-South 7th St. Taken in a NW direction. December 21, 1983