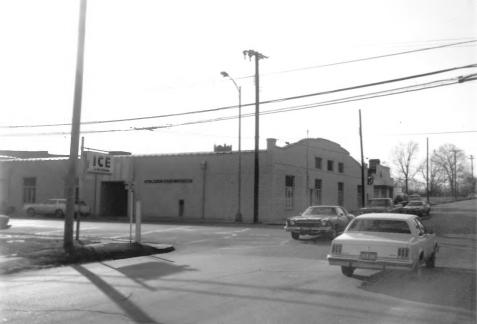

Mayfield Downtown Commercial District Corner of 7th and Water Street. Taken in a NE direction. December 21, 1983

Mayfield Downtown Commercial District-South 7th St. Taken in a NW direction. December 21, 1983

## Photo No. 4 Mayfield Downtown Commercial District South 7th St. Taken in a NW direction. December 21, 1983

Mayfield Downtown Commercial District Corner of 6th and Water St. Taken in a NE direction. December 21, 1983