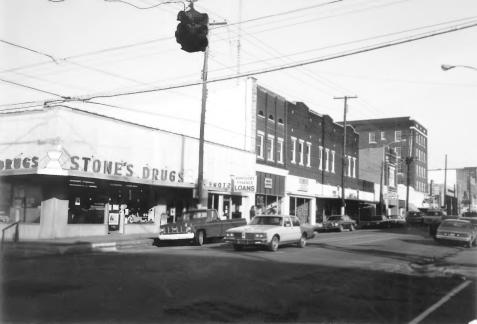

Photo No. 8 Mayfield Downtown Commercial District Broadway between 6th and 7th Streets Taken in a NE direction December 21, 1983

Photo No. 9 Mayfield Downtown Commercial District Broadway between 5th and 6th Streets Taken in a Northwest direction December 21, 1983

Photo No. 10 Mayfield Downtown Commercial district Broadway between 6th and 7th Streets Taken in a SE direction December 21, 1983

```
Photo No. 11
Mayfield Downtown Commercia! District
Corner of 5th and Broadway
Taken in a WE direction
December 21, 1983
```