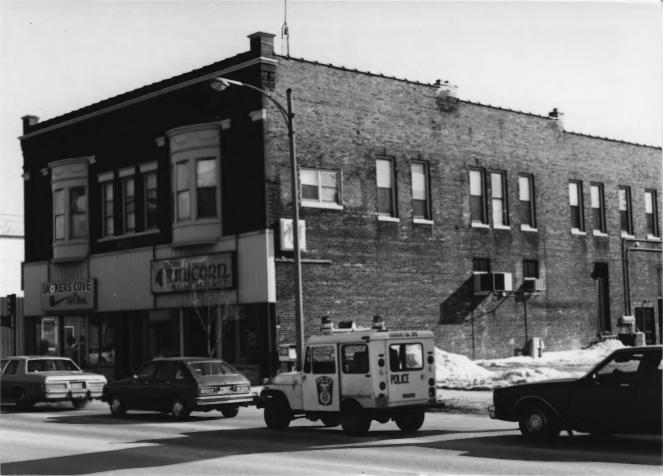

Eighth Street Historic District Manitowoc, Manifowoe County 708-714 Jay St. Map #52-10 Photo by P. Butler December 1985 Neg. at SHSW Photo 47 of 121

Eighth Street Historic District Manitowoc, Manitowoc County 702-706 Jay St. Map #52-11 Photo by P. Butler December 1985 Neg. at SHSW Photo 48 of 121