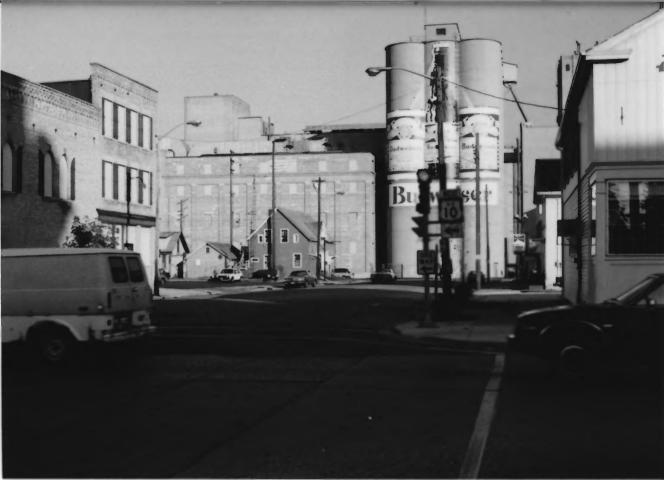

Eighth Street Historic District Manitowoc. Manitowoc County Southeast from Jay St. into Dist. Photo by C. Causier December 1986 Neg. at SHSW Photo 119 of 121

Eighth Street Historic District Manitowoc, Manitowoc County Washington West from 8th St. Photo by C. Causier December 1986 Neg. at SHSW Photo 120 of 121