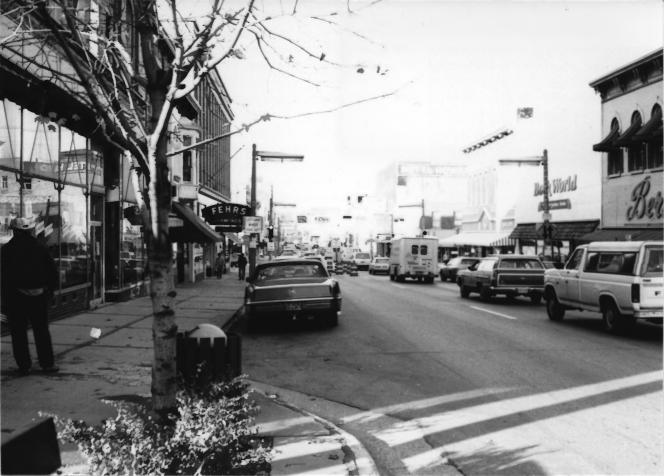

Eighth Street Historic District Manitowoc. Manitowoc County South from 1024 S. 10th St. Photo by C. Causier December 1986 Neg. at SHSW Photo 109 of 121

Eithth Street Historic District Manitowoc. Manitowoc County 8th St. South from Washington Photo by C. Causier December 1986 Neg. at SHSW Photo 110 of 121

Eighth Street Historic District Manitowoc, Manitowoc County Washington East from 8th St. Photo by C. Causier December 1986 Neg. at SHSW Photo 111 of 121

Eighth Street Historic District Manitowoc. Manitowoc County 10th St. South from Jay St. Photo by C. Causier December 1986 Neg. at SHSW Photo 112 of 121