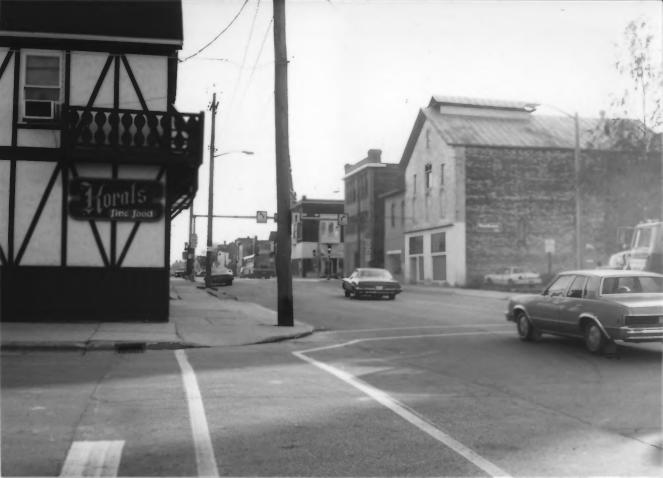

Eighth Street Historic District Manitowoc. Manitowoc County 8th St. South from Jay St. Photo by C. Causier December 1986 Neg. at SHSW Photo 113 of 121

Eighth Street Historic District Manitowoc, Manitowoc County Jay St. West from 8th St. Photo by C. Causier December 1986 Neg. at SHSW Photo 114 of 121