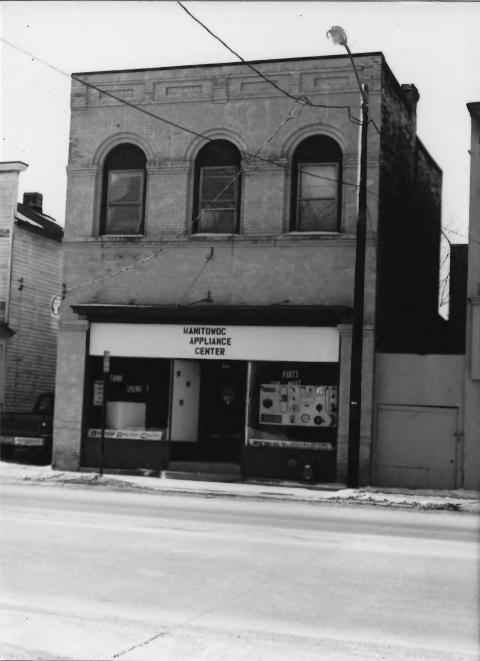

Eighth Street Historic District Manitowoc, Manitowoc County 707-707A Washington St. Map #52-15 Photo by P. Butler December 1.985 Neg. at SHSW Photo 51 of 121

Eighth Street Historic District Manitowoc. Manitowoc County 709 Washington St. Map #52-16 Photo by P. Butler December 1,985 Neg. at SHSW Photo 52 of 121