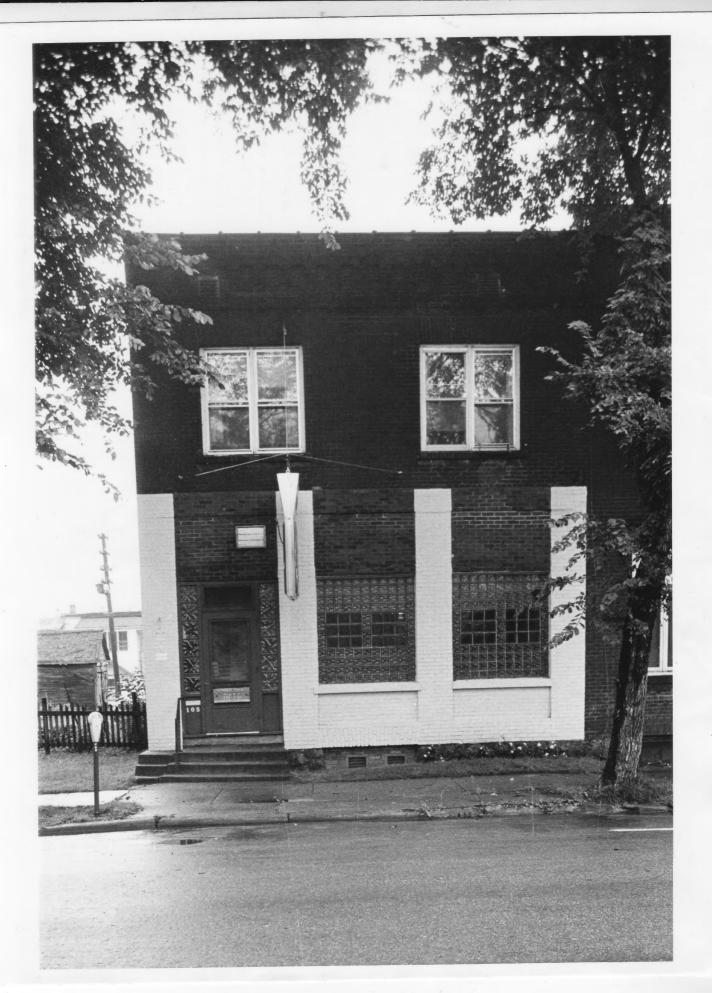

NOTICE: This material may be protected by copyright law (Title 17 U. S. Code)

Finnish Sauna
Virginia, MN; St. Louis County
Charles W. Nelson
1979
Minnesota Historical Society, 690
Cedar Street, St. Paul, MN 55101
South (front) facade
03230/11a