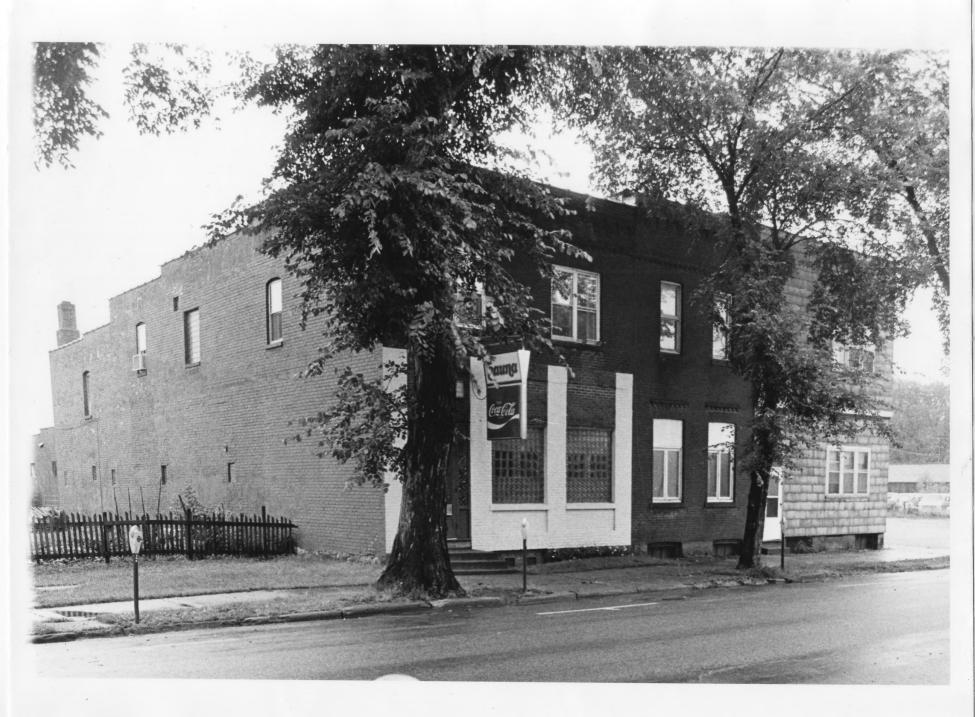

Finnish Sauna
Virginia, MN; St. Louis County
Charles Nelson
1979
JUL 9 1980
Minnesota Historical Society, 690
Cedar Street, St. Paul, MN 55101
Perspective view from southwest
03230/10a

AUG 26 1980

FROM THE COLLECTIONS OF THE MINNESOTA HISTORICAL SOCIETY
THIS PHOTOGRAPH IS FOR REFERENCE US ONLY. IT MAY NOT BE REPRODUCED OF SOLD WITHOUT WRITTEN PERMISSION