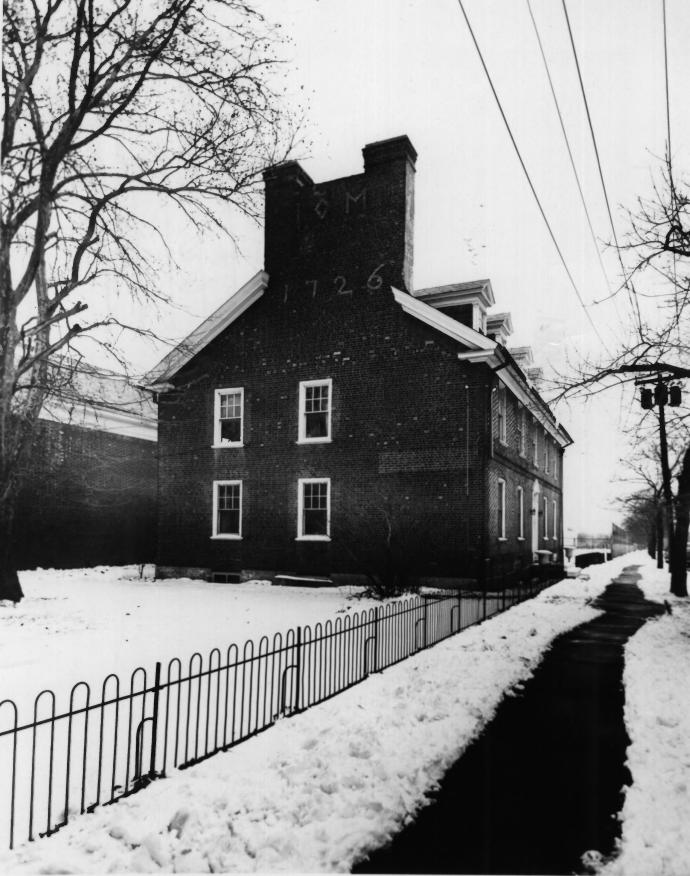

.

|   |        | UNITED STATES DEPARTMENT OF THE INTERIOR<br>NATIONAL PARK SERVICE                    | STATE<br>NEW JERSEY                    |  |
|---|--------|--------------------------------------------------------------------------------------|----------------------------------------|--|
|   |        | NATIONAL REGISTER OF HISTORIC PLACES                                                 | Camden                                 |  |
|   |        | PROPERTY PHOTOGRAPH FORM                                                             | FUR NPS USE ONLY                       |  |
|   | S      | (Type all entries - attach to or enclose with photograph)                            | ENTRY NUMBER DATE<br>71.8.34,0013 8/12 |  |
|   | z      | 1. NAME                                                                              |                                        |  |
|   | 0      | COMMON: X POMONA HALL                                                                |                                        |  |
|   | F      | 2. LOCATION                                                                          | per House                              |  |
|   | U<br>U | STREET AND NUMBER:                                                                   |                                        |  |
|   |        | Park Boulevard & Euclid Avenue                                                       |                                        |  |
|   | 2      | CITY OR TOWN:                                                                        |                                        |  |
| A | Ē      | STATE: CODE COUNTY:                                                                  |                                        |  |
|   | Ś      | New Jersev 34 Cander                                                                 | CODE                                   |  |
|   | z      | 3. PHOTO REFERENCE                                                                   | <u></u>                                |  |
|   | _      | PHOTO CREDIT: George Eiseman                                                         | $\sim$                                 |  |
|   | •      | DATE OF PHOTO: January 1971 RECEIVED                                                 | K                                      |  |
|   | ш      | NEGATIVE FILED AT: John Milner, A.I.A. MAY 18 1971<br>Chadds Ford, Penna MAY 18 1971 |                                        |  |
|   | ш      | 4. IDENTIFICATION Chadds Ford, Penna MAY                                             | 60                                     |  |
|   | S      | 4. IDENTIFICATION<br>DESCRIBE VIEW, DIRECTION, ETC.<br>Extension wiew from NW        | E                                      |  |
|   |        |                                                                                      |                                        |  |