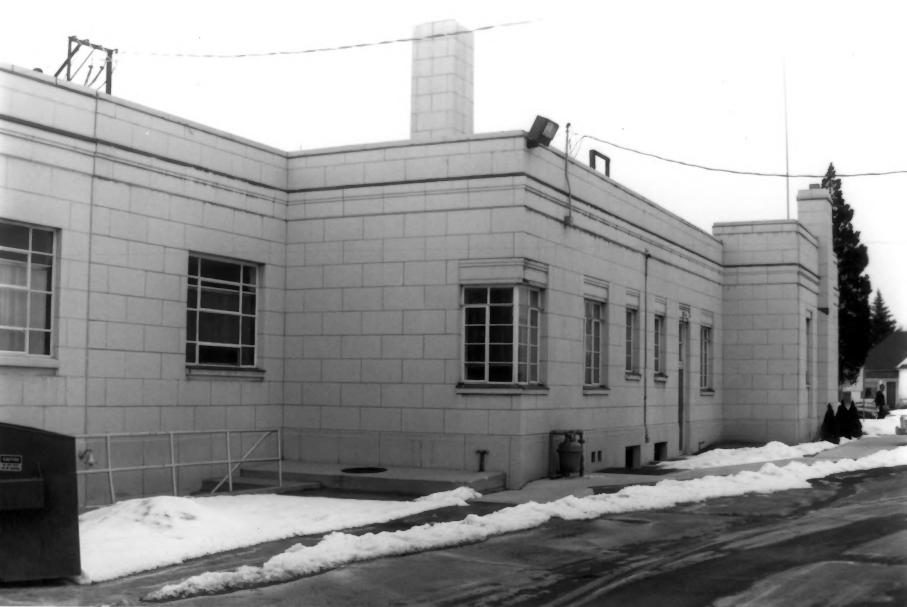

## Salt Lake County Library Midvale, Salt Lake County, Utah

Southeast Corner

Photo by Roger Roper, January 1985 Negative: Utah State Historical Society

2 of 2

1/23/85

Salt Lake County Library 100 T Midvale, Utah North Facade Photo taken by Harold Carpenter, Dec. 1981 Negative on file at the USHS