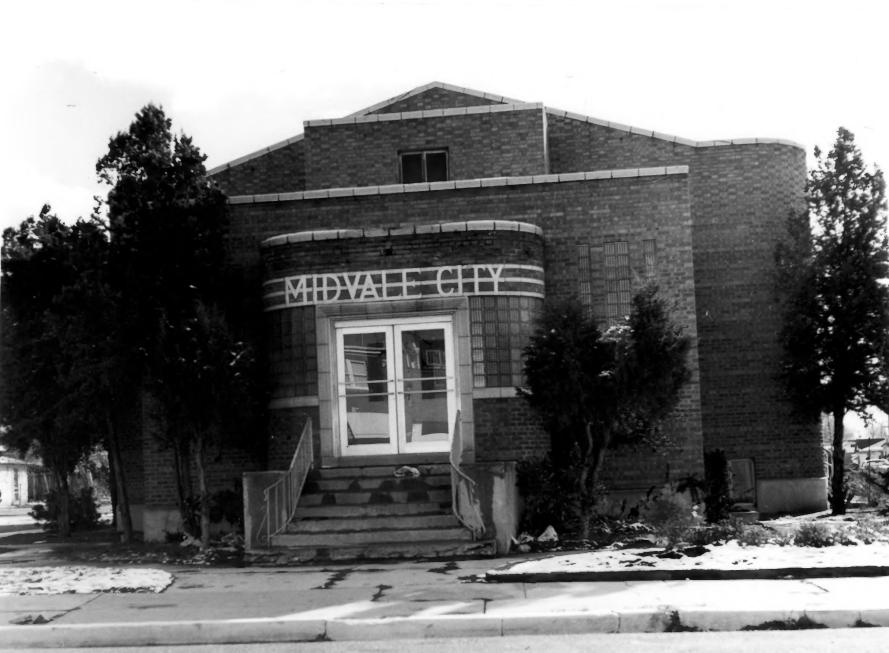

2 0= 4 Salt Lake County Library Midvale, Utah Northwest Facade Photo taken by Harold Carpenter, Dec. 1981 Negative on file at the Utah State Historical Society

61:1/22

3 of 4 Salt Lake City Library Midvale. Utah Southwest Facade Photo taken by Harold Carpenter, Dec. 1981 Negative on file at the USHS