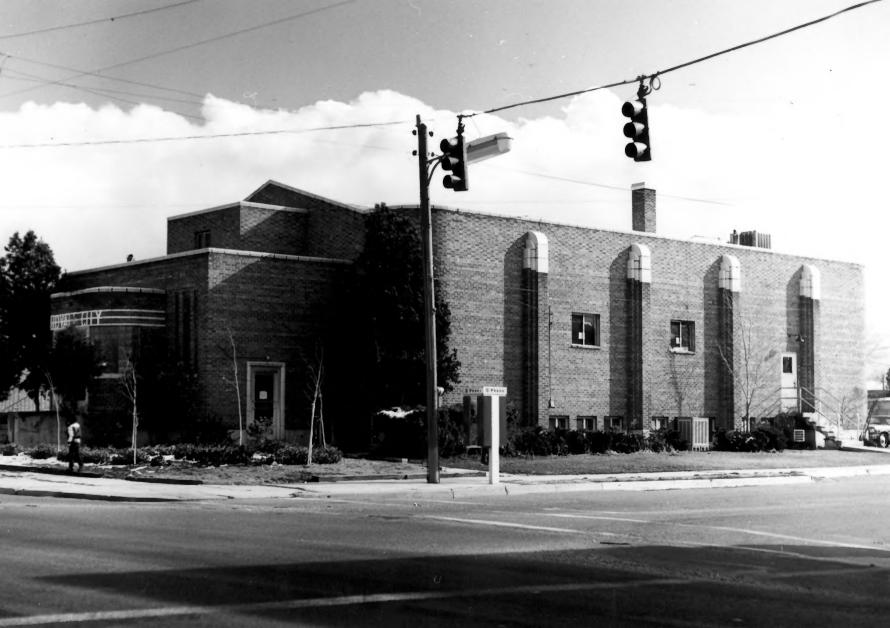

Salt Lake County Library

Midvale, Utah
Southeast Facade
Photo taken by Harold Carpenter, Dec. 1981
Negative on file at the USHS