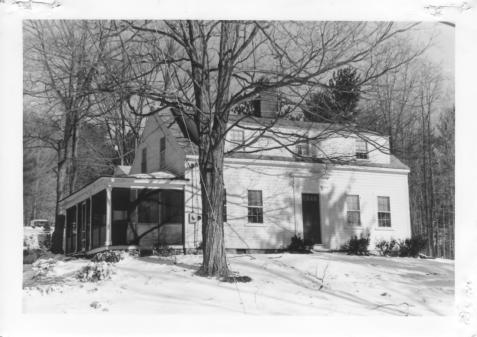

NR District: Address:

Jewell Street South Hampton, NH

City/Town/State: Photographer:

Lance Bennett

Negative with:

Rockingham Planning Commission

Description:

View northeast looking across Pow-wow River at the east elevation of the main house (site 100) and south 1

the main house (site 100) and south elevation of the garage.

Photographer facing N NE E SE S SW W NW Photo Date:

April 1982

Photo Number 2 of /6

City/Town/State: Photographer:

Lance Bennett

Negative with:

Rockingham Planning Commission

Description:

View northeast looking across Pow-wow River at the east elevation of the main house (site 100) and south 1

the main house (site 100) and south elevation of the garage.

Photographer facing N NE E SE S SW W NW Photo Date:

April 1982

Photo Number 2 of /6

Historic Name:

Capp's Bridge

Common Name:

West Whitehall Bridge; State #099/062