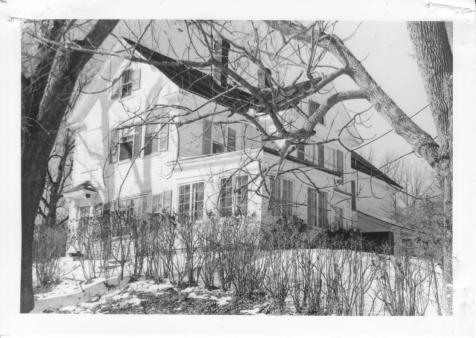

NR District: Address:

Jewell Street South Hampton, NH

City/Town/State: Photographer:

Lance Bennett

Negative with:

Rockingham Planning Commission

Description:

View northeast looking across Pow-wow River at the east elevation of the main house (site 100) and south 1

the main house (site 100) and south elevation of the garage.

Photographer facing N NE E SE S SW W NW Photo Date:

April 1982

Photo Number 2 of /6

City/Town/State: Photographer:

Lance Bennett

Negative with:

Rockingham Planning Commission

Description:

View northeast looking across Pow-wow River at the east elevation of the main house (site 100) and south 1

the main house (site 100) and south elevation of the garage.

Photographer facing N NE E SE S SW W NW Photo Date:

April 1982

Photo Number 2 of /6

Historic Name:

Capp's Bridge

Common Name:

West Whitehall Bridge; State #099/062