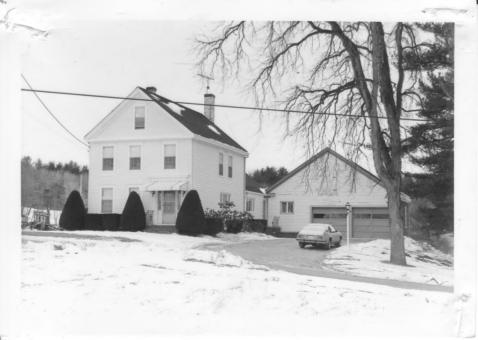

## NATIONAL REGISTER OF HISTORIC PLACES PROPERTY PHOTOGRAPH FORM: NEW HAMPSHIRE

Historic Name:

Jewell House

Common Name:

Capp House (site 99)

NR District:

Jewell Town Historic District/Historic Resources of South Hampton

Address: City/Town/State:

Jewell Street South Hampton, NH Kathryn M. Kuranda

Negative with:

Photographer:

Rockingham Planning Commission

Description:

View southwest looking at the north elevation of the Capp House (site 99)

and West Whitehall Road.

Photographer facing N NE E SE S SW W NW Photo Date:

April 1982

Photo Number 4 of 16

Swell Town District Swith Hampten MRA, MA

Brown Horse Jewell Town Pistrict South Hampter MRA, NH

Photo Date:

Historic Name:

Jewell House

Common Name:

Capp House (site 99)

NR District:

Jewell Town Historic District/Historic Resources of South Hampton

Address: City/Town/State: Jewell Street, NH South Hampton, NH Kathryn M. Kuranda

Negative with:

Photographer:

Rockingham Planning Commission

Description:

View southwest looking at the north elevation of the Capp House (site 99)

and West Whitehall Road.

Photographer facing N NE E SE S SW W NW

April 1982

Photo Number 4 of 16

Swell Town District Swith Hampten MRA, MA

Brown Horse Jewell Town Pistrict South Hampter MRA, NH

Basks House Jewell Town Patrict South Hampton MRA, NH

Yeaten House

Jewell Town Pistonet