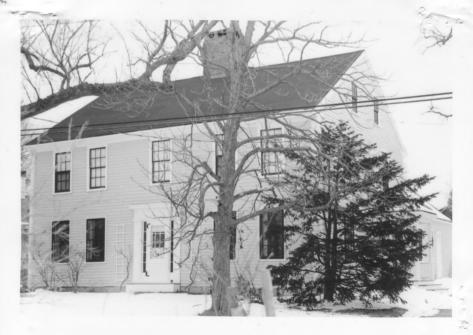

## NATIONAL REGISTER OF HISTORIC PLACES PROPERTY PHOTOGRAPH FORM: NEW HAMPSHIRE

Historic Name:

Jewell House

Common Name:

Capp House (site 99)

NR District:

Jewell Town Historic District/Historic Resources of South Hampton

Address: City/Town/State:

Jewell Street South Hampton, NH Kathryn M. Kuranda

Negative with:

Photographer:

Rockingham Planning Commission

Description:

View southwest looking at the north elevation of the Capp House (site 99)

and West Whitehall Road.

Photographer facing N NE E SE S SW W NW Photo Date:

April 1982

Photo Number 4 of 16

Swell Town District Swith Hampten MRA, MA

Brown Horse Jewell Town Pistrict South Hampter MRA, NH