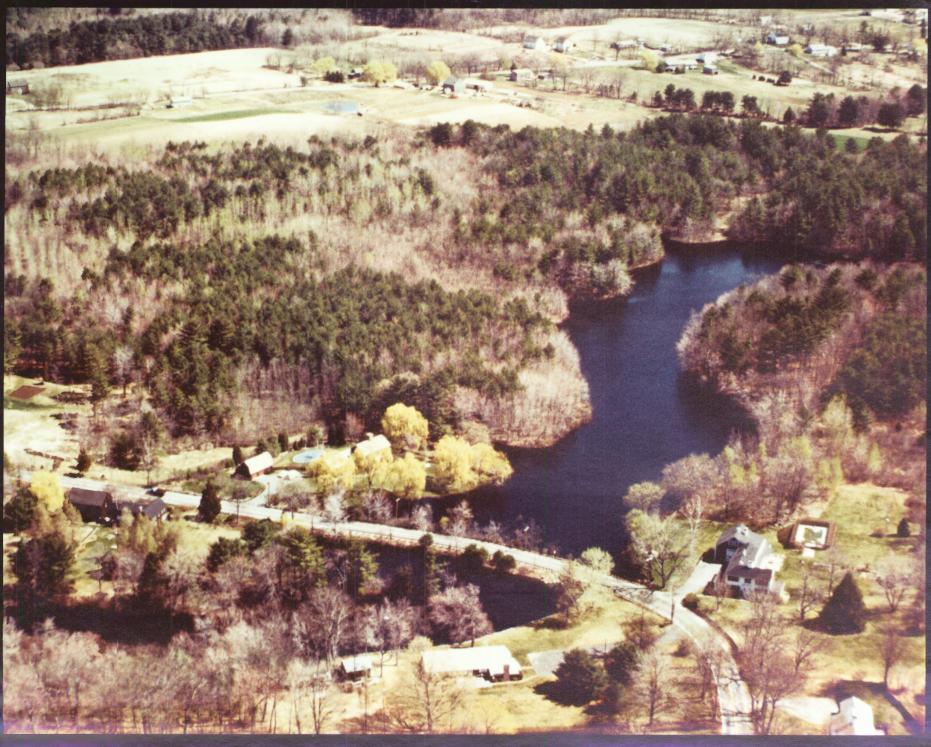

Historic Name:

Jewell Town

Common Name:

Jewell Town Historic District

NR District:

Jewell Town Historic District/Historic Resources of South Hampton Jewell Street and Main Street

Address:
City/Town/State:

South Hampton, NH

Photographer:

Denny Waters

Negative with:

Rockingham Planning Commission

Description:

Aerial view looking northeast from the Jewell Town District towards the

southeast end of Main Street in the Town Center District.

Photographer facing N NE E SE S SW W NW Photo Date:

April 1981

Photo Number / of / Ce

Historic Name:

Jewell Town

Common Name:

Jewell Town Historic District

NR District:

Jewell Town Historic District/Historic Resources of South Hampton Jewell Street and Main Street

Address:

South Hampton, NH

City/Town/State:

Denny Waters

Photographer:

Negative with:

Rockingham Planning Commission

Description:

Aerial view looking northeast from the Jewell Town District towards the

southeast end of Main Street in the Town Center District.

Photographer facing N NE E SE S SW W NW Photo Date:

April 1981