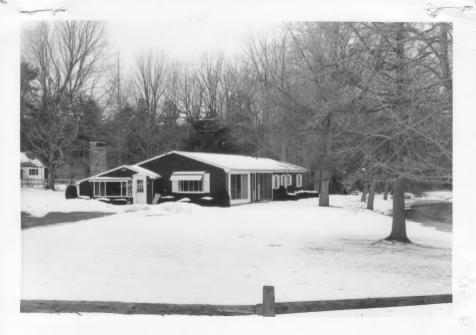

NR District: Address:

Jewell Street South Hampton, NH

City/Town/State: Photographer:

Lance Bennett

Negative with:

Rockingham Planning Commission

Description:

View northeast looking across Pow-wow River at the east elevation of the main house (site 100) and south 1

the main house (site 100) and south elevation of the garage.

Photographer facing N NE E SE S SW W NW Photo Date:

April 1982

Photo Number 2 of /6

City/Town/State: Photographer:

Lance Bennett

Negative with:

Rockingham Planning Commission

Description:

View northeast looking across Pow-wow River at the east elevation of the main house (site 100) and south 1

the main house (site 100) and south elevation of the garage.

Photographer facing N NE E SE S SW W NW Photo Date:

April 1982

Photo Number 2 of /6

Historic Name:

Capp's Bridge

Common Name:

West Whitehall Bridge; State #099/062