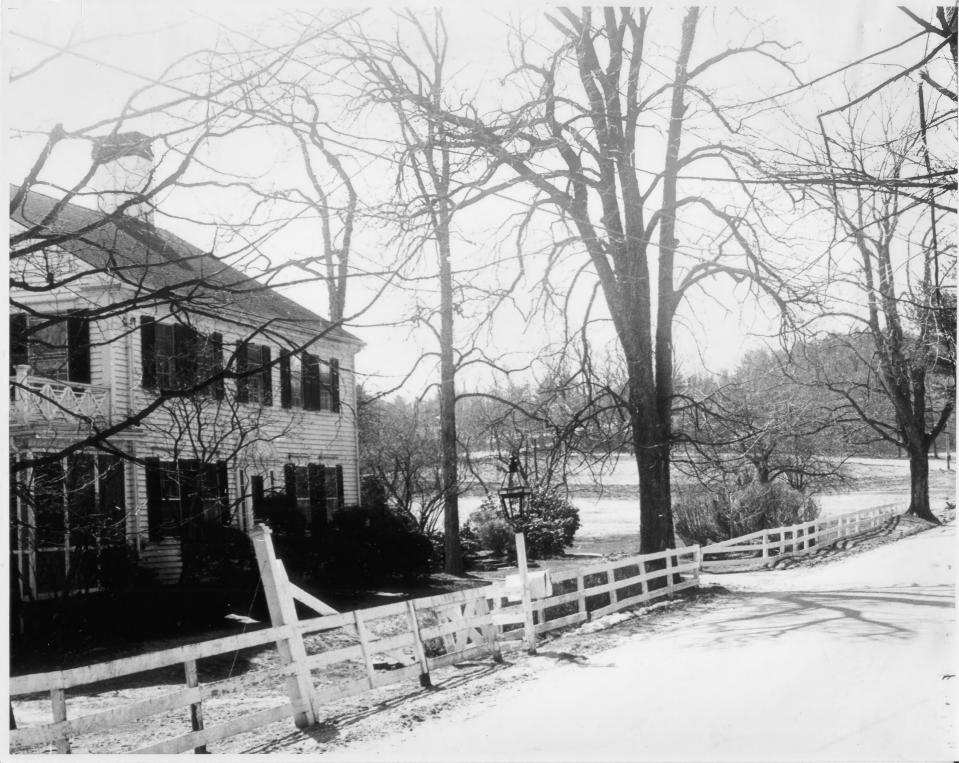

## NATIONAL REGISTER OF HISTORIC PLACES PROPERTY PHOTOGRAPH FORM: NEW HAMPSHIRE

Historic Name:

Jewell House

Common Name:

Capp House (site 99)

NR District:

Jewell Town Historic District/Historic Resources of South Hampton

Address: City/Town/State:

Jewell Street South Hampton, NH Kathryn M. Kuranda

Negative with:

Photographer:

Rockingham Planning Commission

Description:

View southwest looking at the north elevation of the Capp House (site 99)

and West Whitehall Road.

Photographer facing N NE E SE S SW W NW Photo Date:

April 1982

Photo Number 4 of 16

Swell Town District Swith Hampten MRA, MA

Brown Horse Jewell Town Pistrict South Hampter MRA, NH

Photo Date:

Historic Name:

Jewell House

Common Name:

Capp House (site 99)

NR District:

Jewell Town Historic District/Historic Resources of South Hampton

Address: City/Town/State: Jewell Street, NH South Hampton, NH Kathryn M. Kuranda

Negative with:

Photographer:

Rockingham Planning Commission

Description:

View southwest looking at the north elevation of the Capp House (site 99)

and West Whitehall Road.

Photographer facing N NE E SE S SW W NW