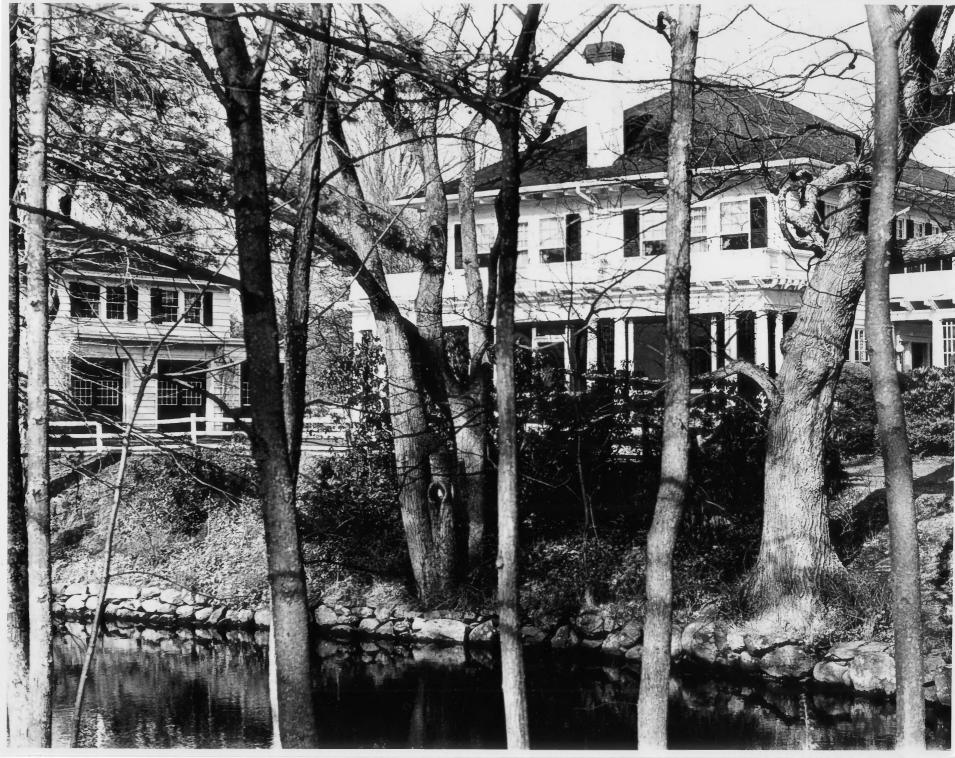

NR District: Address:

Jewell Street South Hampton, NH

City/Town/State: Photographer:

Lance Bennett

Negative with:

Rockingham Planning Commission

Description:

View northeast looking across Pow-wow River at the east elevation of the main house (site 100) and south 1

the main house (site 100) and south elevation of the garage.

Photographer facing N NE E SE S SW W NW Photo Date:

April 1982

Photo Number 2 of /6

City/Town/State: Photographer:

Lance Bennett

Negative with:

Rockingham Planning Commission

Description:

View northeast looking across Pow-wow River at the east elevation of the main house (site 100) and south 1

the main house (site 100) and south elevation of the garage.

Photographer facing N NE E SE S SW W NW Photo Date:

April 1982

Photo Number 2 of /6

Historic Name:

Capp's Bridge

Common Name:

West Whitehall Bridge; State #099/062