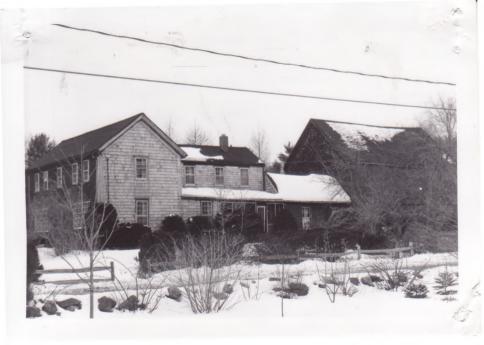

## NATIONAL REGISTER OF HISTORIC PLACES PROPERTY PHOTOGRAPH FORM: NEW HAMPSHIRE

Historic Name:

Jewell House

Common Name:

Capp House (site 99)

NR District:

Jewell Town Historic District/Historic Resources of South Hampton

Address: City/Town/State:

Jewell Street South Hampton, NH Kathryn M. Kuranda

Negative with:

Photographer:

Rockingham Planning Commission

Description:

View southwest looking at the north elevation of the Capp House (site 99)

and West Whitehall Road.

Photographer facing N NE E SE S SW W NW Photo Date:

April 1982

Photo Number 4 of 16

Swell Town District Swith Hampten MRA, MA

Brown Horse Jewell Town Pistrict South Hampter MRA, NH

Photo Date:

Historic Name:

Jewell House

Common Name:

Capp House (site 99)

NR District:

Jewell Town Historic District/Historic Resources of South Hampton

Address: City/Town/State: Jewell Street, NH South Hampton, NH Kathryn M. Kuranda

Negative with:

Photographer:

Rockingham Planning Commission

Description:

View southwest looking at the north elevation of the Capp House (site 99)

and West Whitehall Road.

Photographer facing N NE E SE S SW W NW