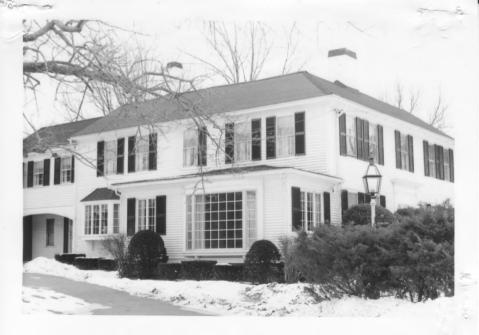

## NATIONAL REGISTER OF HISTORIC PLACES PROPERTY PHOTOGRAPH FORM: NEW HAMPSHIRE

Historic Name:

Louis H. Phillips House

Common Name:

Merrill House (site 100) Jewell Town Historic District/Historic Resources of South Hampton

NR District: Address:

Jewell Street South Hampton, NH

City/Town/State: Photographer:

Lance Bennett

Negative with:

Rockingham Planning Commission

Description:

View northeast looking across Pow-wow River at the east elevation of the main house (site 100) and south 1

the main house (site 100) and south elevation of the garage.

Photographer facing N NE E SE S SW W NW Photo Date:

April 1982

Photo Number 2 of /6

Photo Number / of / Ce

Historic Name:

Louis H. Phillips House

Common Name: NR District:

Merrill House (site 100) Jewell Town Historic District/Historic Resources of South Hampton

Address:

Jewell Street
South Hampton NH

City/Town/State: Photographer:

Lance Bennett

Negative with:

Rockingham Planning Commission

Description:

View northeast looking across Pow-wow River at the east elevation of the main house (site 100) and south 1

the main house (site 100) and south elevation of the garage.

Photographer facing N NE E SE S SW W NW Photo Date:

April 1982

Photo Number 2 of /6

Historic Name:

Capp's Bridge

Common Name:

West Whitehall Bridge; State #099/062