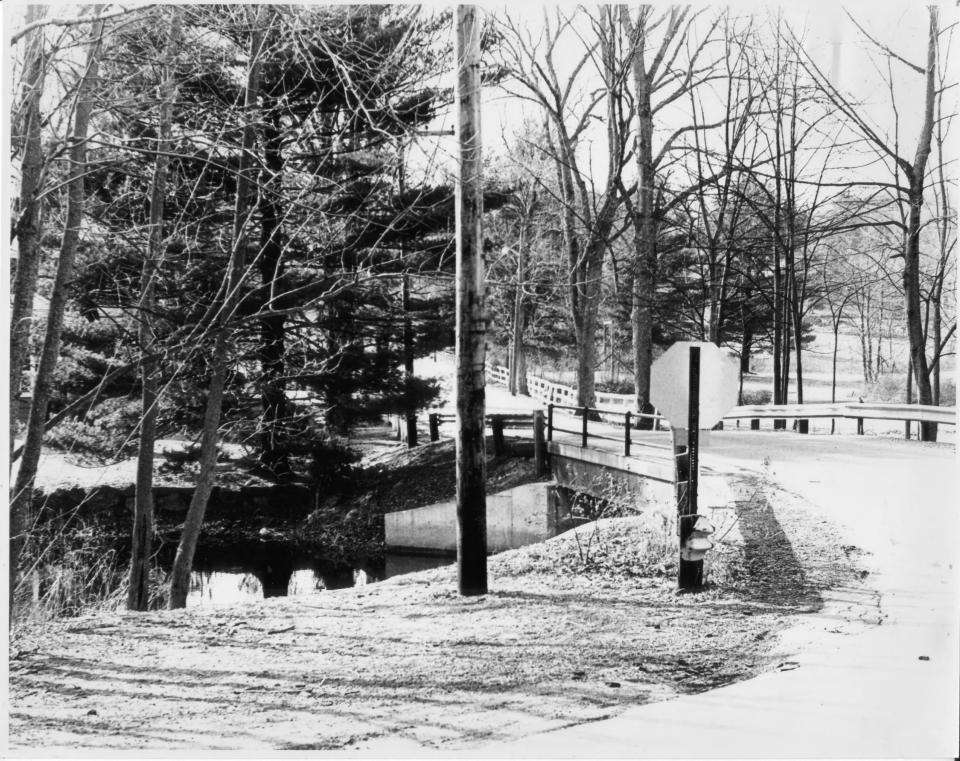

## NATIONAL REGISTER OF HISTORIC PLACES PROPERTY PHOTOGRAPH FORM: NEW HAMPSHIRE

Historic Name:

Capp's Bridge

Common Name:

West Whitehall Bridge; State #099/062

NR District:

Jewell Town Historic District/Historic Resources of South Hampton

Address:

Jewell Street and West Whitehall Road

City/Town/State: Photographer:

South Hampton, NH Kathryn M. Kuranda

Negative with:

Rockingham Planning Commission

Description:

View northwest looking at bridge corssing Pow-wow River towards

West Whitehall Road.

Photographer facing N NE E SE S SW W NW Photo Date:

April 1982

Photo Number 3 of 16

the main house (site 100) and south elevation of the garage.

Photographer facing N NE E SE S SW W NW Photo Date:

April 1982

Photo Number 2 of /6

Historic Name:

Capp's Bridge

Common Name:

West Whitehall Bridge; State #099/062

NR District:

Jewell Town Historic District/Historic Resources of South Hampton

Address:

Jewell Street and West Whitehall Road

City/Town/State: Photographer:

South Hampton, NH Kathryn M. Kuranda

Negative with:

Rockingham Planning Commission

Description:

View northwest looking at bridge corssing Pow-wow River towards

West Whitehall Road.

Photographer facing N NE E SE S SW W NW Photo Date:

April 1982

Photo Number 3 of 16