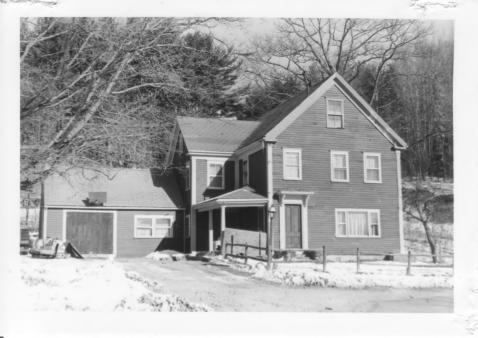

## NATIONAL REGISTER OF HISTORIC PLACES PROPERTY PHOTOGRAPH FORM: NEW HAMPSHIRE

Historic Name:

Jewell House

Common Name:

Capp House (site 99)

NR District:

Jewell Town Historic District/Historic Resources of South Hampton

Address: City/Town/State:

Jewell Street South Hampton, NH Kathryn M. Kuranda

Negative with:

Photographer:

Rockingham Planning Commission

Description:

View southwest looking at the north elevation of the Capp House (site 99)

and West Whitehall Road.

Photographer facing N NE E SE S SW W NW Photo Date:

April 1982

Photo Number 4 of 16

Swell Town District Swith Hampten MRA, MA

Brown Horse Jewell Town Pistrict South Hampter MRA, NH

Photo Date:

Historic Name:

Jewell House

Common Name:

Capp House (site 99)

NR District:

Jewell Town Historic District/Historic Resources of South Hampton

Address: City/Town/State: Jewell Street, NH South Hampton, NH Kathryn M. Kuranda

Negative with:

Photographer:

Rockingham Planning Commission

Description:

View southwest looking at the north elevation of the Capp House (site 99)

and West Whitehall Road.

Photographer facing N NE E SE S SW W NW