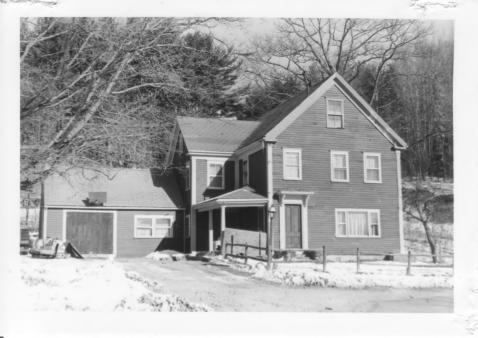

## NATIONAL REGISTER OF HISTORIC PLACES PROPERTY PHOTOGRAPH FORM: NEW HAMPSHIRE

Historic Name:

Louis H. Phillips House

Common Name:

Merrill House (site 100) Jewell Town Historic District/Historic Resources of South Hampton

NR District: Address:

Jewell Street South Hampton, NH

City/Town/State: Photographer:

Lance Bennett

Negative with:

Rockingham Planning Commission

Description:

View northeast looking across Pow-wow River at the east elevation of the main house (site 100) and south 1

the main house (site 100) and south elevation of the garage.

Photographer facing N NE E SE S SW W NW Photo Date:

April 1982

Photo Number 2 of /6

Photo Number / of / Ce

Historic Name:

Louis H. Phillips House

Common Name: NR District:

Merrill House (site 100) Jewell Town Historic District/Historic Resources of South Hampton

Address:

Jewell Street
South Hampton NH

City/Town/State: Photographer:

Lance Bennett

Negative with:

Rockingham Planning Commission

Description:

View northeast looking across Pow-wow River at the east elevation of the main house (site 100) and south 1

the main house (site 100) and south elevation of the garage.

Photographer facing N NE E SE S SW W NW Photo Date:

April 1982

Photo Number 2 of /6

Historic Name:

Capp's Bridge

Common Name:

West Whitehall Bridge; State #099/062