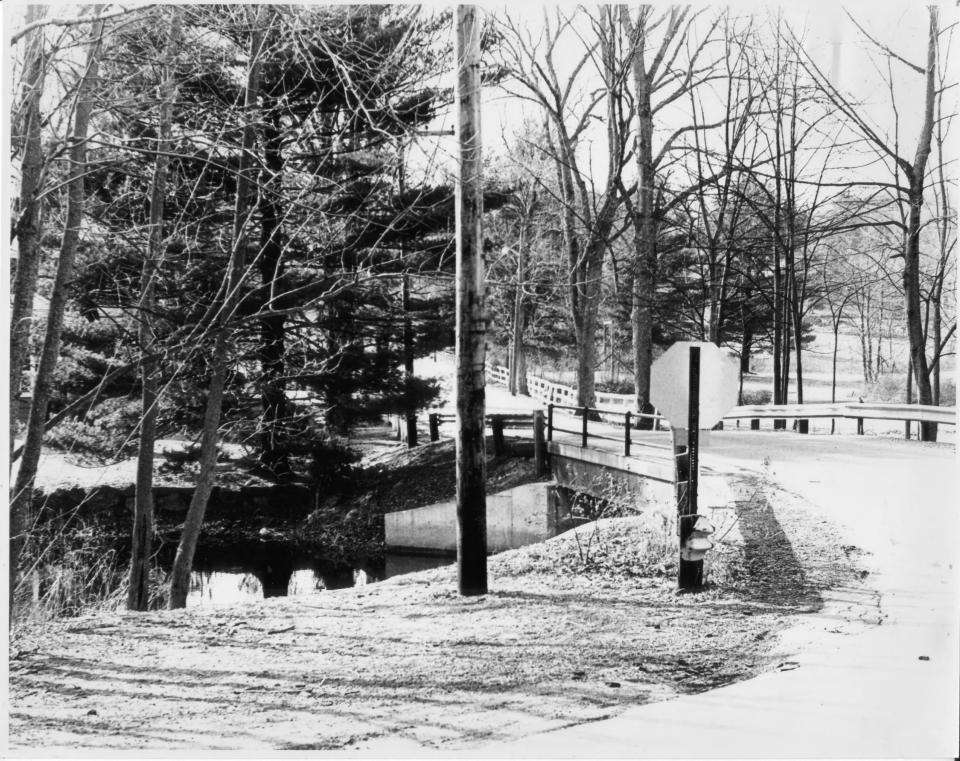

## NATIONAL REGISTER OF HISTORIC PLACES PROPERTY PHOTOGRAPH FORM: NEW HAMPSHIRE

Historic Name:

Capp's Bridge

Common Name:

West Whitehall Bridge; State #099/062

NR District:

Jewell Town Historic District/Historic Resources of South Hampton

Address:

Jewell Street and West Whitehall Road

City/Town/State: Photographer:

South Hampton, NH Kathryn M. Kuranda

Negative with:

Rockingham Planning Commission

Description:

View northwest looking at bridge corssing Pow-wow River towards

West Whitehall Road.

Photographer facing N NE E SE S SW W NW Photo Date:

April 1982

Photo Number 3 of 16

NR District:

Jewell Town Historic District/Historic Resources of South Hampton

Address:

Jewell Street and West Whitehall Road

City/Town/State: Photographer:

South Hampton, NH Kathryn M. Kuranda

Negative with:

Rockingham Planning Commission

Description:

View northwest looking at bridge corssing Pow-wow River towards

West Whitehall Road.

Photographer facing N NE E SE S SW W NW Photo Date:

April 1982

Photo Number 3 of 16