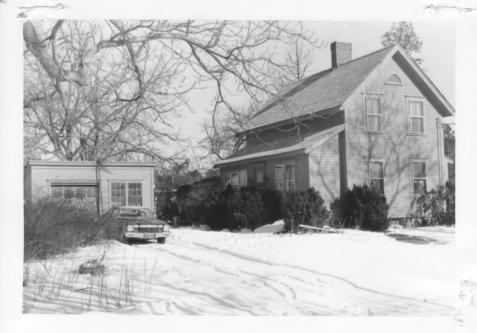

## NATIONAL REGISTER OF HISTORIC PLACES PROPERTY PHOTOGRAPH FORM: NEW HAMPSHIRE

Historic Name:

Jewell House

Common Name:

Capp House (site 99)

NR District:

Jewell Town Historic District/Historic Resources of South Hampton

Address: City/Town/State:

Jewell Street South Hampton, NH Kathryn M. Kuranda

Negative with:

Photographer:

Rockingham Planning Commission

Description:

View southwest looking at the north elevation of the Capp House (site 99)

and West Whitehall Road.

Photographer facing N NE E SE S SW W NW Photo Date:

April 1982

Photo Number 4 of 16

Swell Town District Swith Hampten MRA, MA

Brown Horse Jewell Town Pistrict South Hampter MRA, NH

Photo Date:

Historic Name:

Jewell House

Common Name:

Capp House (site 99)

NR District:

Jewell Town Historic District/Historic Resources of South Hampton

Address: City/Town/State: Jewell Street, NH South Hampton, NH Kathryn M. Kuranda

Negative with:

Photographer:

Rockingham Planning Commission

Description:

View southwest looking at the north elevation of the Capp House (site 99)

and West Whitehall Road.

Photographer facing N NE E SE S SW W NW