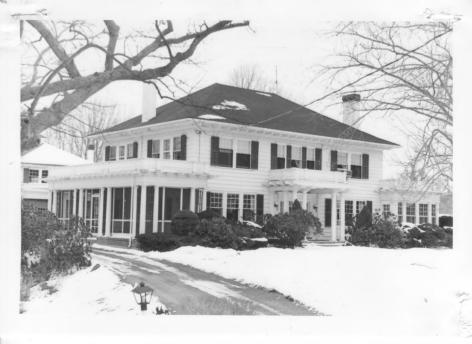

## NATIONAL REGISTER OF HISTORIC PLACES PROPERTY PHOTOGRAPH FORM: NEW HAMPSHIRE

Historic Name:

Louis H. Phillips House

Common Name:

Merrill House (site 100) Jewell Town Historic District/Historic Resources of South Hampton

NR District: Address:

Jewell Street South Hampton, NH

City/Town/State: Photographer:

Lance Bennett

Negative with:

Rockingham Planning Commission

Description:

View northeast looking across Pow-wow River at the east elevation of the main house (site 100) and south 1

the main house (site 100) and south elevation of the garage.

Photographer facing N NE E SE S SW W NW Photo Date:

April 1982

Photo Number 2 of /6

Photo Number / of / Ce

Historic Name:

Louis H. Phillips House

Common Name: NR District:

Merrill House (site 100) Jewell Town Historic District/Historic Resources of South Hampton

Address:

Jewell Street
South Hampton NH

City/Town/State: Photographer:

Lance Bennett

Negative with:

Rockingham Planning Commission

Description:

View northeast looking across Pow-wow River at the east elevation of the main house (site 100) and south 1

the main house (site 100) and south elevation of the garage.

Photographer facing N NE E SE S SW W NW Photo Date:

April 1982

Photo Number 2 of /6

Historic Name:

Capp's Bridge

Common Name:

West Whitehall Bridge; State #099/062