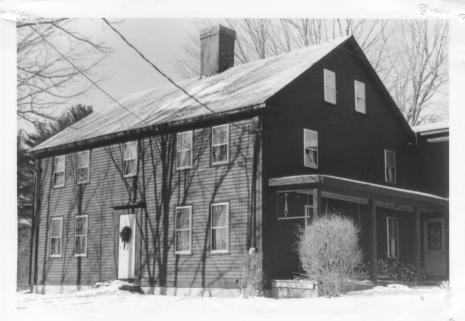

## NATIONAL REGISTER OF HISTORIC PLACES PROPERTY PHOTOGRAPH FORM: NEW HAMPSHIRE

Historic Name:

Capp's Bridge

Common Name:

West Whitehall Bridge; State #099/062

NR District:

Jewell Town Historic District/Historic Resources of South Hampton

Address:

Jewell Street and West Whitehall Road

City/Town/State: Photographer:

South Hampton, NH Kathryn M. Kuranda

Negative with:

Rockingham Planning Commission

Description:

View northwest looking at bridge corssing Pow-wow River towards

West Whitehall Road.

Photographer facing N NE E SE S SW W NW Photo Date:

April 1982

Photo Number 3 of 16

NR District:

Jewell Town Historic District/Historic Resources of South Hampton

Address:

Jewell Street and West Whitehall Road

City/Town/State: Photographer:

South Hampton, NH Kathryn M. Kuranda

Negative with:

Rockingham Planning Commission

Description:

View northwest looking at bridge corssing Pow-wow River towards

West Whitehall Road.

Photographer facing N NE E SE S SW W NW Photo Date:

April 1982

Photo Number 3 of 16