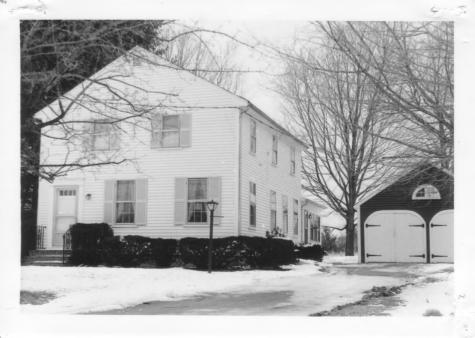

## NATIONAL REGISTER OF HISTORIC PLACES PROPERTY PHOTOGRAPH FORM: NEW HAMPSHIRE

Historic Name:

Jewell House

Common Name:

Capp House (site 99)

NR District:

Jewell Town Historic District/Historic Resources of South Hampton

Address: City/Town/State:

Jewell Street South Hampton, NH Kathryn M. Kuranda

Negative with:

Photographer:

Rockingham Planning Commission

Description:

View southwest looking at the north elevation of the Capp House (site 99)

and West Whitehall Road.

Photographer facing N NE E SE S SW W NW Photo Date:

April 1982

Photo Number 4 of 16

Swell Town District Swith Hampten MRA, MA

Brown Horse Jewell Town Pistrict South Hampter MRA, NH

Photo Date:

Historic Name:

Jewell House

Common Name:

Capp House (site 99)

NR District:

Jewell Town Historic District/Historic Resources of South Hampton

Address: City/Town/State: Jewell Street, NH South Hampton, NH Kathryn M. Kuranda

Negative with:

Photographer:

Rockingham Planning Commission

Description:

View southwest looking at the north elevation of the Capp House (site 99)

and West Whitehall Road.

Photographer facing N NE E SE S SW W NW

April 1982

Photo Number 4 of 16

Swell Town District Swith Hampten MRA, MA

Brown Horse Jewell Town Pistrict South Hampter MRA, NH

Basks House Jewell Town Patrict South Hampton MRA, NH

Yeaten House

Jewell Town Pistonet