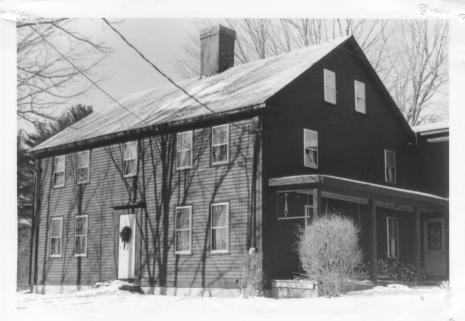

NR District: Address:

Jewell Street South Hampton, NH

City/Town/State: Photographer:

Lance Bennett

Negative with:

Rockingham Planning Commission

Description:

View northeast looking across Pow-wow River at the east elevation of the main house (site 100) and south 1

the main house (site 100) and south elevation of the garage.

Photographer facing N NE E SE S SW W NW Photo Date:

April 1982

Photo Number 2 of /6

City/Town/State: Photographer:

Lance Bennett

Negative with:

Rockingham Planning Commission

Description:

View northeast looking across Pow-wow River at the east elevation of the main house (site 100) and south 1

the main house (site 100) and south elevation of the garage.

Photographer facing N NE E SE S SW W NW Photo Date:

April 1982

Photo Number 2 of /6

Historic Name:

Capp's Bridge

Common Name:

West Whitehall Bridge; State #099/062