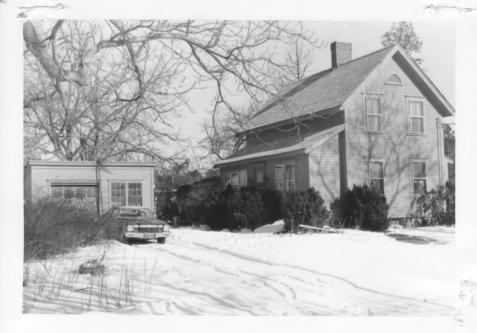

## NATIONAL REGISTER OF HISTORIC PLACES PROPERTY PHOTOGRAPH FORM: NEW HAMPSHIRE

Historic Name:

Jewell House

Common Name:

Capp House (site 99)

NR District:

Jewell Town Historic District/Historic Resources of South Hampton

Address: City/Town/State:

Jewell Street South Hampton, NH Kathryn M. Kuranda

Negative with:

Photographer:

Rockingham Planning Commission

Description:

View southwest looking at the north elevation of the Capp House (site 99)

and West Whitehall Road.

Photographer facing N NE E SE S SW W NW Photo Date:

April 1982

Photo Number 4 of 16

Swell Town District Swith Hampten MRA, MA

Brown Horse Jewell Town Pistrict South Hampter MRA, NH

Photo Date:

Historic Name:

Jewell House

Common Name:

Capp House (site 99)

NR District:

Jewell Town Historic District/Historic Resources of South Hampton

Address: City/Town/State: Jewell Street, NH South Hampton, NH Kathryn M. Kuranda

Negative with:

Photographer:

Rockingham Planning Commission

Description:

View southwest looking at the north elevation of the Capp House (site 99)

and West Whitehall Road.

Photographer facing N NE E SE S SW W NW

April 1982

Photo Number 4 of 16

Swell Town District Swith Hampten MRA, MA

Brown Horse Jewell Town Pistrict South Hampter MRA, NH

Basks House Jewell Town Patrict South Hampton MRA, NH

Yeaten House

Jewell Town Pistonet