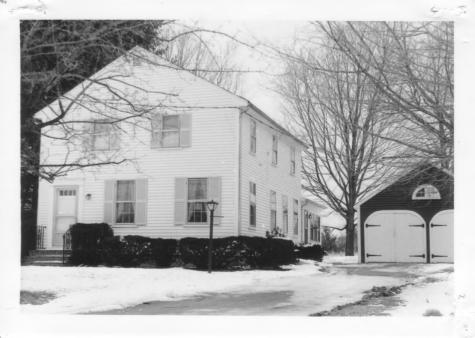

NR District: Address:

Jewell Street South Hampton, NH

City/Town/State: Photographer:

Lance Bennett

Negative with:

Rockingham Planning Commission

Description:

View northeast looking across Pow-wow River at the east elevation of the main house (site 100) and south 1

the main house (site 100) and south elevation of the garage.

Photographer facing N NE E SE S SW W NW Photo Date:

April 1982

Photo Number 2 of /6