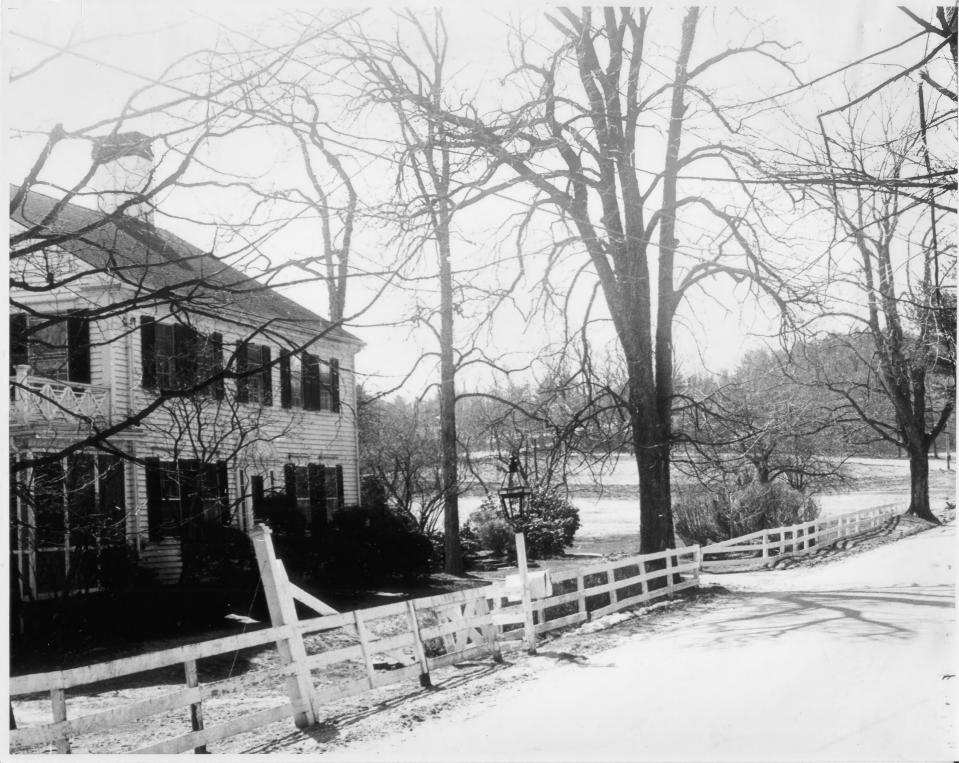

## NATIONAL REGISTER OF HISTORIC PLACES PROPERTY PHOTOGRAPH FORM: NEW HAMPSHIRE

Historic Name:

Jewell House

Common Name:

Capp House (site 99)

NR District:

Jewell Town Historic District/Historic Resources of South Hampton

Address: City/Town/State:

Jewell Street South Hampton, NH Kathryn M. Kuranda

Negative with:

Photographer:

Rockingham Planning Commission

Description:

View southwest looking at the north elevation of the Capp House (site 99)

and West Whitehall Road.

Photographer facing N NE E SE S SW W NW Photo Date:

April 1982

Photo Number 4 of 16

Swell Town District Swith Hampten MRA, MA

Brown Horse Jewell Town Pistrict South Hampter MRA, NH

Photo Date:

Historic Name:

Jewell House

Common Name:

Capp House (site 99)

NR District:

Jewell Town Historic District/Historic Resources of South Hampton

Address: City/Town/State: Jewell Street, NH South Hampton, NH Kathryn M. Kuranda

Negative with:

Photographer:

Rockingham Planning Commission

Description:

View southwest looking at the north elevation of the Capp House (site 99)

and West Whitehall Road.

Photographer facing N NE E SE S SW W NW

April 1982

Photo Number 4 of 16

Swell Town District Swith Hampten MRA, MA

Brown Horse Jewell Town Pistrict South Hampter MRA, NH

Basks House Jewell Town Patrict South Hampton MRA, NH

Yeaten House

Jewell Town Pistonet