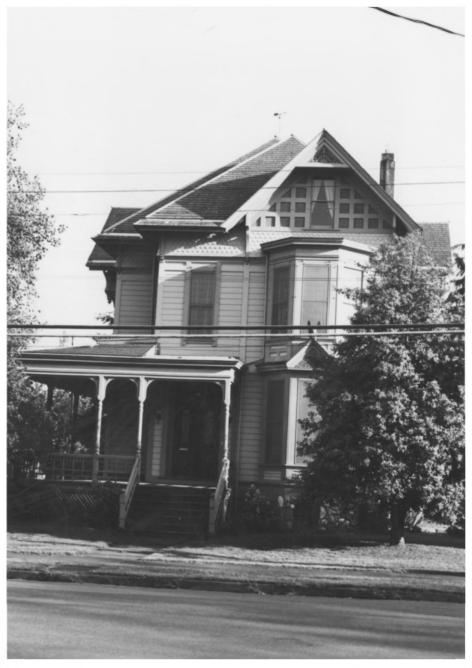

Chamberlain (George Earl) House 208 S.E. Seventh Albany, Linn County, Oregon

Rosalind Clark Photo, 1979 City of Albany Planning Dept. Box 490 Albany, Oregon 97321

## FEB 2 2 1980

l of 2 North Elevation IAN 14 1980

NAME: Historic; Chamberlain (George Earl) <sup>2</sup> House

LOCATION: 208 SE 7th, Albany, Linn Cty, Oregon

PHOTO REFERENCE: Photo Credit: Rosalind Clark Negative Filed at: City of Albany Planning Department

INDENTIFICATION: Front of house facing north.

Chamberlain (George Earl) House 208 S.E. Seventh Albany, Linn County, Oregon

Rosalind Clark Photo, 1979 City of Albany Planning Dept. Box 490 Albany, Oregon 97321