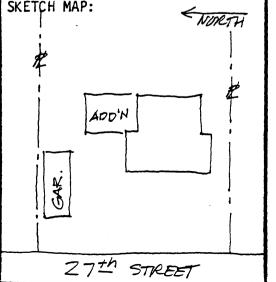

Major roadways within the district are Pinchot Ayenue, which extends east-west through the Rural Homes in Arizona phase (southern portion), and 27th Street which extends centrally to the north from Pinchot to Flower Street in the Arizona Part-Time Farms phase (northern portion).

Within the southern portion of the historic district there are fifteen primary structures on the same number of lots. All but one (#38) were built as part of the original residential subdivision. All houses have a primary facade that fronts Pinchot Avenue. To the north, within the Arizona Part-Time Farms portion of the historic district, there are 30 houses and the community building.

#### Community Plan and Landscaping:

The subdivision plans for the two phases of the Phoenix Homesteads project illustrate the evolution of the federal resettlement program. The first phase, Rural Homes in Arizona, was designed by Robert T. Evans. His design for the subsistence homesteads tract was a simple four-block arrangement with ten farm lots per block. With this phase attention was paid to developing the appropriate lot size to accommodate subsistence needs for one family, a house, and a garage. The lots (120'x300') included specific arrangement for the buildings and yard with a small orchard along the sides, a chicken run and hen house, and a cow lot and shed. Space was allocated for a small fruit garden and a vegetable garden. Cow lots were never built, and an adjacent cooperative pasture was used instead.