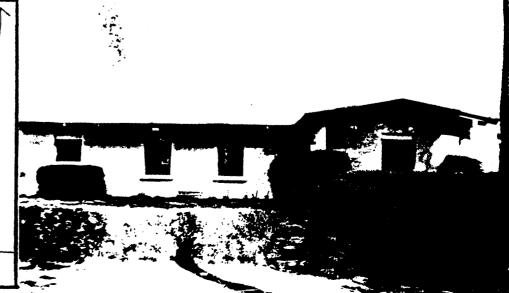

The second phase of the project, Arizona Part-Time Farms, was planned as "multi-family" housing tract surrounded by agricultural fields and pasturage for the cooperative use of the residents. Individual lots 60 feet by 150 to 160 feet were laid out in a "T"-shape arrangement. A large open space at the intersection of the "T" provided the area for the community building. This common area was the location of the borrow pit for adobe manufactured at the site, and when completed, the community building focused on an outdoor theater and "sunken garden", resulting from the removal of earth from that location.

The fourth site, the remainder of the original Baxter Tract, designated Arizona Part-Time Farms-Tract #2, was developed with 35 homes on small lots clustered in a T-shaped subdivision and focusing on a common area and "community building". The surrounding agricultural fields were intended for the cooperative use of the project residents. The project was begun on October 1, 1936 and completed March 10, 1937. Community manager Payson Gregory called the entire Baxter Tract project "an experiment intended to help solve rural housing and rural life problems". It was to be "operated as one large farm".