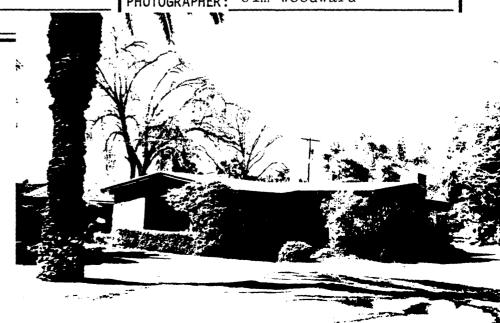

The stylistic image of the original 25 homes combined Pueblo Revival influenced irregular massing and plastered walls with Mission Revival detailing. Distinctive stylistic elements of the houses include heavy timber roof framing which is articulated at the eaves and gables; wood windows, primarily multiple light casements; battered chimneys which also serve to articulate corners of the houses; and roughly finished plastered walls. The low-pitched gable roofs were originally covered with stone slabs. Only one, the L. R. Cady House (#1) at 2601 Pinchot, is still covered with this material.

### Contributing Properties: (Southern Portion)

Examples of the homes that have had little alterations to their historic appearance include:

| #3          | J. W. Mott House | 2611 Pinchot Avenue |
|-------------|------------------|---------------------|
| <i>.</i> #5 | Gray House       | 2621 Pinchot Avenue |
| <i>.</i> #9 | House            | 2942 27th Street    |
| #11         | House            | 2947 27th Street    |
| #15         | Harris House     | 2721 Pinchot Avenue |
| #32         | Freeman House    | 2702 Pinchot Avenue |
| #34         | House            | 2712 Pinchot Avenue |