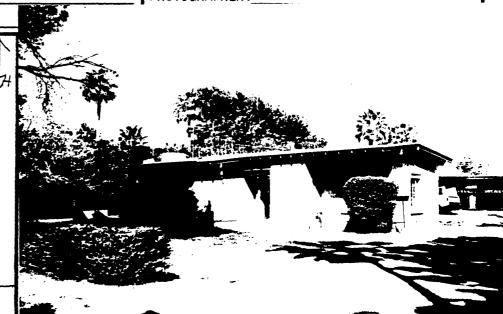

The stylistic image of the original 25 homes combined Pueblo Revival influenced irregular massing and plastered walls with Mission Revival detailing. Distinctive stylistic elements of the houses include heavy timber roof framing which is articulated at the eaves and gables; wood windows, primarily multiple light casements; battered chimneys which also serve to articulate corners of the houses; and roughly finished plastered walls. The low-pitched gable roofs were originally covered with stone slabs. Only one, the L. R. Cady House (#1) at 2601 Pinchot, is still covered with this material.

# National Register of Historic Places Inventory—Nomination Form

Continuation sheet 3 Item number 7 Page 4

The second phase of the project, Arizona Part-Time Farms, was designed by the Resettlement Administration's Supervising Architect, Vernon De Mars. The project illustrates the earlier phases of the federal government's involvement in public housing designs. The tract of 35 homes featured two basic house plans, one with about 800 square feet for two bedrooms and one, about 900 square feet, for three bedrooms. An overall rectangular shape was used in the plan for both models. Roofs are very low pitched, framed with heavy timber beams, and insulated with six inches of adobe.

Stylistic treatments include exposed structural beams inside, extending through the walls at the roof line, smooth plastered adobe walls with a sill-high skirt painted in contrasting earth tones, wrought iron light fixtures, and heavy timber lattice verandas. Windows used in the designs are multiple light, double-hung sash which in most rooms extend to the floor, thus providing for increased ventilation opportunities as well as additional "doorways". Centrally located oil burning heaters were used, and hot water tanks were placed horizontally above the ceiling to maximize the liveable square footage of the dwellings.