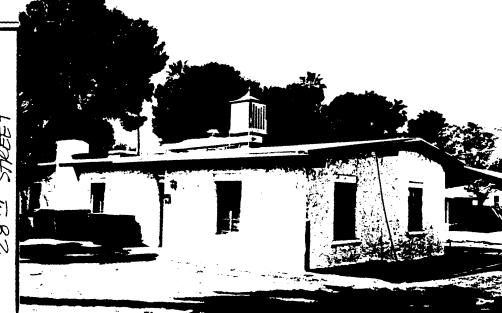

The stylistic image of the original 25 homes combined Pueblo Revival influenced irregular massing and plastered walls with Mission Revival detailing. Distinctive stylistic elements of the houses include heavy timber roof framing which is articulated at the eaves and gables; wood windows, primarily multiple light casements; battered chimneys which also serve to articulate corners of the houses; and roughly finished plastered walls. The low-pitched gable roofs were originally covered with stone slabs. Only one, the L. R. Cady House (#1) at 2601 Pinchot, is still covered with this material.

### Contributing Properties: (Southern Portion)

Examples of the homes that have had little alterations to their historic appearance include:

| #3          | J. W. Mott House | 2611 Pinchot Avenue |
|-------------|------------------|---------------------|
| <i>.</i> #5 | Gray House       | 2621 Pinchot Avenue |
| <i>.</i> #9 | House            | 2942 27th Street    |
| #11         | House            | 2947 27th Street    |
| #15         | Harris House     | 2721 Pinchot Avenue |
| #32         | Freeman House    | 2702 Pinchot Avenue |
| #34         | House            | 2712 Pinchot Avenue |

Houses with common minor alterations or additions that are not intrusive to the original qualities of integrity of design include:

| #1  | Lloyd R. Ca | ady   | 2939 | N. 26th | Street |
|-----|-------------|-------|------|---------|--------|
|     | House       |       |      |         |        |
| #17 |             | House | 2731 | Pinchot | Avenue |
| #19 |             | House | 2942 | Pinchot | Avenue |
| #40 |             | House | 3002 | 28th St | reet   |