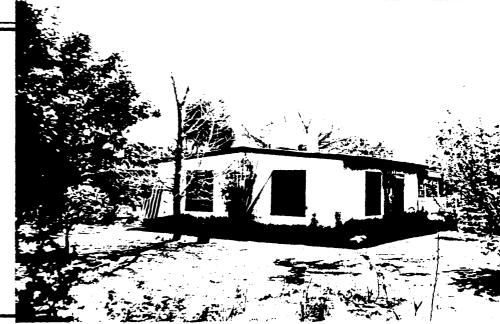

The stylistic image of the original 25 homes combined Pueblo Revival influenced irregular massing and plastered walls with Mission Revival detailing. Distinctive stylistic elements of the houses include heavy timber roof framing which is articulated at the eaves and gables; wood windows, primarily multiple light casements; battered chimneys which also serve to articulate corners of the houses; and roughly finished plastered walls. The low-pitched gable roofs were originally covered with stone slabs. Only one, the L. R. Cady House (#1) at 2601 Pinchot, is still covered with this material.

### Contributing Properties: (Southern Portion)

Examples of the homes that have had little alterations to their historic appearance include:

| #3          | J. W. Mott House | 2611 Pinchot Avenue |
|-------------|------------------|---------------------|
| <i>.</i> #5 | Gray House       | 2621 Pinchot Avenue |
| <i>.</i> #9 | House            | 2942 27th Street    |
| #11         | House            | 2947 27th Street    |
| #15         | Harris House     | 2721 Pinchot Avenue |
| #32         | Freeman House    | 2702 Pinchot Avenue |
| #34         | House            | 2712 Pinchot Avenue |