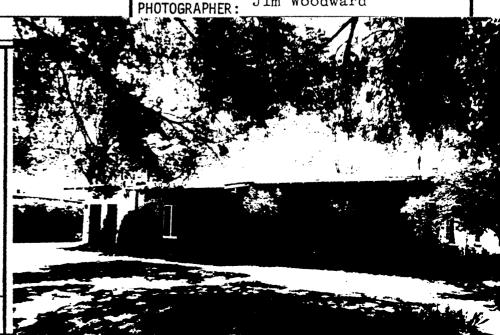

In the northern segment of the district, the "T"-shaped intersection of north and south Flower Street with 27th Street provides a different type of focus. The original community building is centrally located in a common area and is faced on three sides by the residential lots. The clustered arrangements of the lots about the common area is a major aspect of the original subdivision plan. Mature landscaping along the street facades of many of the houses obscures them from clear view and adds privacy.

The second phase of the project, Arizona Part-Time Farms, was planned as "multi-family" housing tract surrounded by agricultural fields and pasturage for the cooperative use of the residents. Individual lots 60 feet by 150 to 160 feet were laid out in a "T"-shape arrangement. A large open space at the intersection of the "T" provided the area for the community building. This common area was the location of the borrow pit for adobe manufactured at the site, and when completed, the community building focused on an outdoor theater and "sunken garden", resulting from the removal of earth from that location.