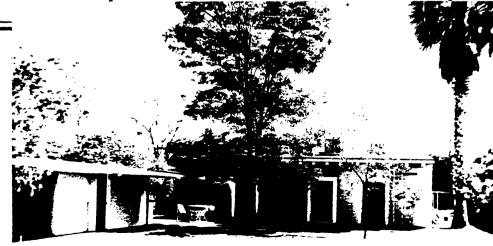

The second phase of the project, Arizona Part-Time Farms, was planned as "multi-family" housing tract surrounded by agricultural fields and pasturage for the cooperative use of the residents. Individual lots 60 feet by 150 to 160 feet were laid out in a "T"-shape arrangement. A large open space at the intersection of the "T" provided the area for the community building. This common area was the location of the borrow pit for adobe manufactured at the site, and when completed, the community building focused on an outdoor theater and "sunken garden", resulting from the removal of earth from that location.

The fourth site, the remainder of the original Baxter Tract, designated Arizona Part-Time Farms-Tract #2, was developed with 35 homes on small lots clustered in a T-shaped subdivision and focusing on a common area and "community building". The surrounding agricultural fields were intended for the cooperative use of the project residents. The project was begun on October 1, 1936 and completed March 10, 1937. Community manager Payson Gregory called the entire Baxter Tract project "an experiment intended to help solve rural housing and rural life problems". It was to be "operated as one large farm".