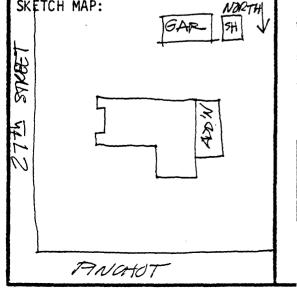

Major roadways within the district are Pinchot Ayenue, which extends east-west through the Rural Homes in Arizona phase (southern portion), and 27th Street which extends centrally to the north from Pinchot to Flower Street in the Arizona Part-Time Farms phase (northern portion).

Within the southern portion of the historic district there are fifteen primary structures on the same number of lots. All but one (#38) were built as part of the original residential subdivision. All houses have a primary facade that fronts Pinchot Avenue. To the north, within the Arizona Part-Time Farms portion of the historic district, there are 30 houses and the community building.