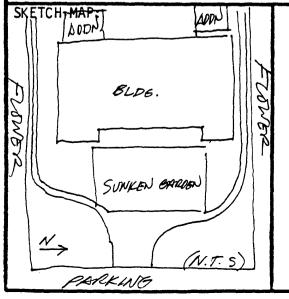

In the northern segment of the district, the "T"-shaped intersection of north and south Flower Street with 27th Street provides a different type of focus. The original community building is centrally located in a common area and is faced on three sides by the residential lots. The clustered arrangements of the lots about the common area is a major aspect of the original subdivision plan. Mature landscaping along the street facades of many of the houses obscures them from clear view and adds privacy.

The second phase of the project, Arizona Part-Time Farms, was planned as "multi-family" housing tract surrounded by agricultural fields and pasturage for the cooperative use of the residents. Individual lots 60 feet by 150 to 160 feet were laid out in a "T"-shape arrangement. A large open space at the intersection of the "T" provided the area for the community building. This common area was the location of the borrow pit for adobe manufactured at the site, and when completed, the community building focused on an outdoor theater and "sunken garden", resulting from the removal of earth from that location.

The fourth site, the remainder of the original Baxter Tract, designated Arizona Part-Time Farms-Tract #2, was developed with 35 homes on small lots clustered in a T-shaped subdivision and focusing on a common area and "community building". The surrounding agricultural fields were intended for the cooperative use of the project residents. The project was begun on October 1, 1936 and completed March 10, 1937. Community manager Payson Gregory called the entire Baxter Tract project "an experiment intended to help solve rural housing and rural life problems". It was to be "operated as one large farm".