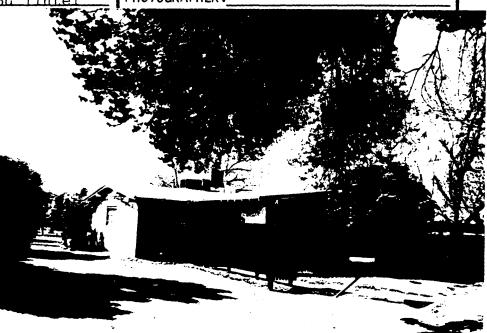

In the northern segment of the district, the "T"-shaped intersection of north and south Flower Street with 27th Street provides a different type of focus. The original community building is centrally located in a common area and is faced on three sides by the residential lots. The clustered arrangements of the lots about the common area is a major aspect of the original subdivision plan. Mature landscaping along the street facades of many of the houses obscures them from clear view and adds privacy.

The community building served as the focal point for a variety of social functions, including a nursery school, as a meeting place for local 4-H clubs, a bridge club, dramatics club, demonstrations and discussions sponsored by the Agricultural Extension Service, and classes, receptions, and parties. The community building functioned in this manner until it was sold to the Creighton Elementary School District for the use as district offices.