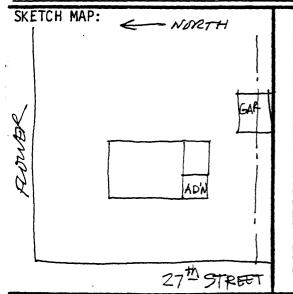

Major roadways within the district are Pinchot Ayenue, which extends east-west through the Rural Homes in Arizona phase (southern portion), and 27th Street which extends centrally to the north from Pinchot to Flower Street in the Arizona Part-Time Farms phase (northern portion).

In the Southern portion of the district the streets are lined with mature Aleppo Pine, Washington Palms, and Ash trees. The tunnel-effect of the Aleppos along Pinchot is a locally unique character defining aspect of the