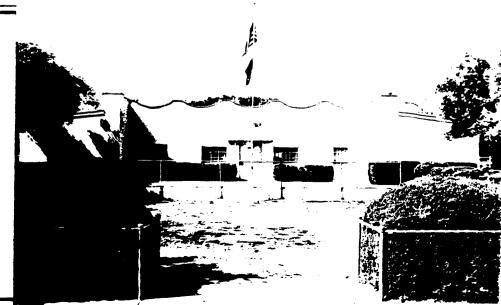

In the northern segment of the district, the "T"-shaped intersection of north and south Flower Street with 27th Street provides a different type of focus. The original community building is centrally located in a common area and is faced on three sides by the residential lots. The clustered arrangements of the lots about the common area is a major aspect of the original subdivision plan. Mature landscaping along the street facades of many of the houses obscures them from clear view and adds privacy.

The second phase of the project, Arizona Part-Time Farms, was planned as "multi-family" housing tract surrounded by agricultural fields and pasturage for the cooperative use of the residents. Individual lots 60 feet by 150 to 160 feet were laid out in a "T"-shape arrangement. A large open space at the intersection of the "T" provided the area for the community building. This common area was the location of the borrow pit for adobe manufactured at the site, and when completed, the community building focused on an outdoor theater and "sunken garden", resulting from the removal of earth from that location.

The fourth site, the remainder of the original Baxter Tract, designated Arizona Part-Time Farms-Tract #2, was developed with 35 homes on small lots clustered in a T-shaped subdivision and focusing on a common area and "community building". The surrounding agricultural fields were intended for the cooperative use of the project residents. The project was begun on October 1, 1936 and completed March 10, 1937. Community manager Payson Gregory called the entire Baxter Tract project "an experiment intended to help solve rural housing and rural life problems". It was to be "operated as one large farm".

The community house located in the common area of the housing unit at the Baxter Tract became an important element in the social and community organization of the project. It served as the headquarters of the Resettlement Administration's Management Division for all state projects in 1937 and was the meeting place for the farm association. Because almost all members of the cooperative originated in the Phoenix suburban community and were employed in the urban area, the federal government felt that they Included for information only. Community Planning has been deleted as an area of significance by the Arizona SHPO.

The community building served as the focal point for a variety of social functions, including a nursery school, as a meeting place for local 4-H clubs, a bridge club, dramatics club, demonstrations and discussions sponsored by the Agricultural Extension Service, and classes, receptions, and parties. The community building functioned in this manner until it was sold to the Creighton Elementary School District for the use as district offices.