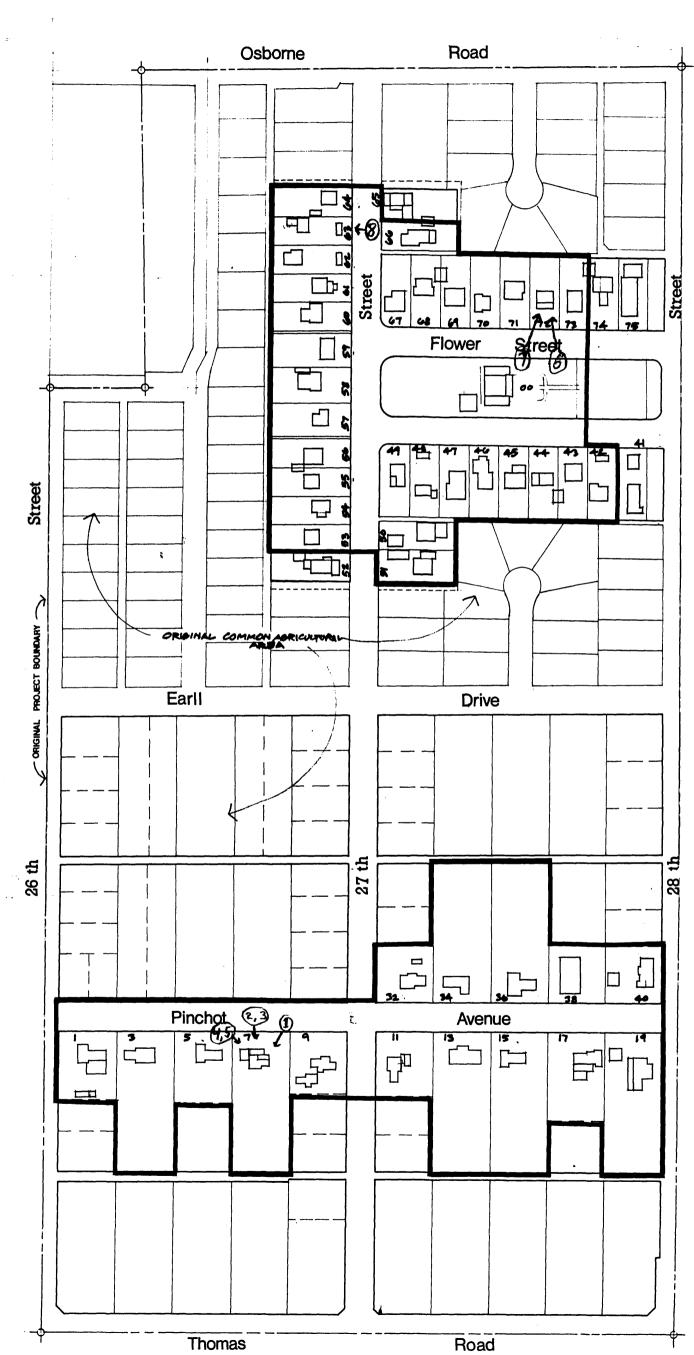

### Boundary Justification:

The properties within the district were built in two phases. The first phase, called Rural Homes of Arizona, comprises the southern portion of the district. The second phase is located in the northern portion of the district and was called Arizona Part-Time Farms. The two housing areas were originally separated by the project's cooperative farm land and pasturage. That common area is now subdivided with post-historic residential lots fronting on Earll Drive.

The historic district has discontiguous boundaries as a result of this geographic separation.\*\* The distance between the boudaries of the two portions of the district range from 600 to 900 feet and are linked by 27th Street through the center of the district and 28th Street on its eastern edge. Visual continuity between the two portions of the district is not a factor of historic significance because the original plan for the entire 80 acre subdivision incorporated two separate residential areas. In addition, the intervening space lacks significance because the subdivision of that area post-dates the district's period of significance.

### District Characteristics:

The historic district is visually distinct from the surrounding residential neighborhoods. Principal characteristics include the tree landscaping along the street rights-of-way, the mature lot landscaping, the street and lot configuration of the original subdivision plan, and the continuity of the architecture.

Major roadways within the district are Pinchot Ayenue, which extends east-west through the Rural Homes in Arizona phase (southern portion), and 27th Street which extends centrally to the north from Pinchot to Flower Street in the Arizona Part-Time Farms phase (northern portion).

In the northern segment of the district, the "T"-shaped intersection of north and south Flower Street with 27th Street provides a different type of focus. The original community building is centrally located in a common area and is faced on three sides by the residential lots. The clustered arrangements of the lots about the common area is a major aspect of the original subdivision plan. Mature landscaping along the street facades of many of the houses obscures them from clear view and adds privacy.

Within the southern portion of the historic district there are fifteen primary structures on the same number of lots. All but one (#38) were built as part of the original residential subdivision. All houses have a primary facade that fronts Pinchot Avenue. To the north, within the Arizona Part-Time Farms portion of the historic district, there are 30 houses and the community building.