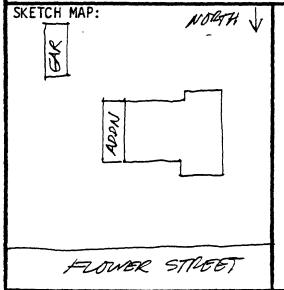

In the northern segment of the district, the "T"-shaped intersection of north and south Flower Street with 27th Street provides a different type of focus. The original community building is centrally located in a common area and is faced on three sides by the residential lots. The clustered arrangements of the lots about the common area is a major aspect of the original subdivision plan. Mature landscaping along the street facades of many of the houses obscures them from clear view and adds privacy.

The second phase of the project, Arizona Part-Time Farms, was planned as "multi-family" housing tract surrounded by agricultural fields and pasturage for the cooperative use of the residents. Individual lots 60 feet by 150 to 160 feet were laid out in a "T"-shape arrangement. A large open space at the intersection of the "T" provided the area for the community building. This common area was the location of the borrow pit for adobe manufactured at the site, and when completed, the community building focused on an outdoor theater and "sunken garden", resulting from the removal of earth from that location.