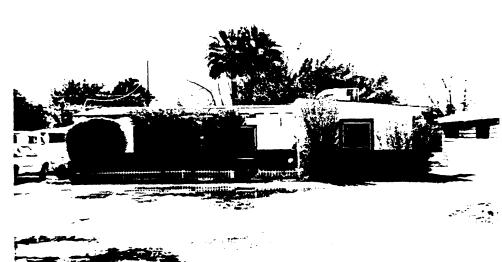

Within the southern portion of the historic district there are fifteen primary structures on the same number of lots. All but one (#38) were built as part of the original residential subdivision. All houses have a primary facade that fronts Pinchot Avenue. To the north, within the Arizona Part-Time Farms portion of the historic district, there are 30 houses and the community building.

### Architecture:

Houses for the first phase of the project were designed by Robert T. Evans. The designs were guided by a required budget of less than \$2000 per unit, a mix of plans with either one or two bedrooms, and a regional stylistic treatment. Evans' designs included three basic floor plans, 20 with two bedrooms and five with one bedroom. Siting for houses on each lot differed, plans were reversed, and alternating exterior color schemes were used to add variety to the subdivision. Adobe blocks, manufactured on the site at a rate of 2000 per day, were used for all buildings.