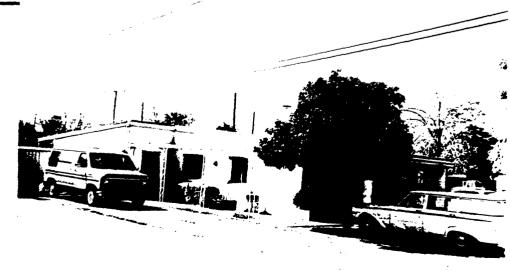

The stylistic image of the original 25 homes combined Pueblo Revival influenced irregular massing and plastered walls with Mission Revival detailing. Distinctive stylistic elements of the houses include heavy timber roof framing which is articulated at the eaves and gables; wood windows, primarily multiple light casements; battered chimneys which also serve to articulate corners of the houses; and roughly finished plastered walls. The low-pitched gable roofs were originally covered with stone slabs. Only one, the L. R. Cady House (#1) at 2601 Pinchot, is still covered with this material.

### Contributing Properties: (Southern Portion)

Examples of the homes that have had little alterations to their historic appearance include:

| #3          | J. W. Mott House | 2611 Pinchot Avenue |
|-------------|------------------|---------------------|
| <i>.</i> #5 | Gray House       | 2621 Pinchot Avenue |
| <i>.</i> #9 | House            | 2942 27th Street    |
| #11         | House            | 2947 27th Street    |
| #15         | Harris House     | 2721 Pinchot Avenue |
| #32         | Freeman House    | 2702 Pinchot Avenue |
| #34         | House            | 2712 Pinchot Avenue |

Houses with common minor alterations or additions that are not intrusive to the original qualities of integrity of design include:

| #1  | Lloyd R. Ca | ady   | 2939 | N. 26th | Street |
|-----|-------------|-------|------|---------|--------|
|     | House       |       |      |         |        |
| #17 |             | House | 2731 | Pinchot | Avenue |
| #19 |             | House | 2942 | Pinchot | Avenue |
| #40 |             | House | 3002 | 28th St | reet   |