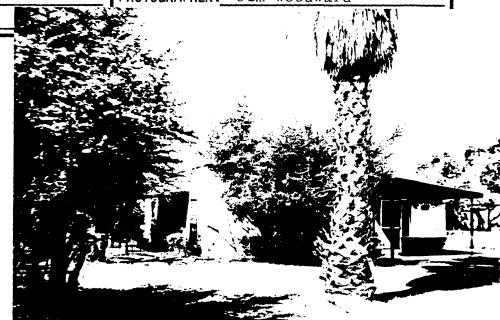

In the Southern portion of the district the streets are lined with mature Aleppo Pine, Washington Palms, and Ash trees. The tunnel-effect of the Aleppos along Pinchot is a locally unique character defining aspect of the

One of the most significant aspects about the subdivision design was the street landscaping scheme. Evans chose to line the street with rows of alternating Washington Palms and Aleppo Pines. The mature trees tower to 60 feet and now present one of the most dramatic residential streetscapes in the city of Phoenix.