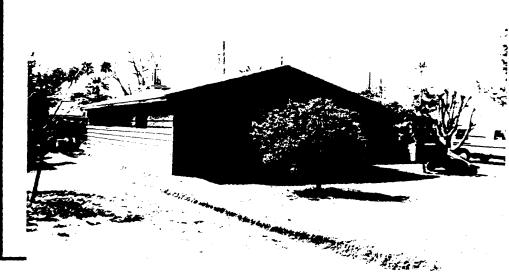

The stylistic image of the original 25 homes combined Pueblo Revival influenced irregular massing and plastered walls with Mission Revival detailing. Distinctive stylistic elements of the houses include heavy timber roof framing which is articulated at the eaves and gables; wood windows, primarily multiple light casements; battered chimneys which also serve to articulate corners of the houses; and roughly finished plastered walls. The low-pitched gable roofs were originally covered with stone slabs. Only one, the L. R. Cady House (#1) at 2601 Pinchot, is still covered with this material.

# National Register of Historic Places Inventory—Nomination Form

Continuation sheet 3 Item number 7 Page 4

The second phase of the project, Arizona Part-Time Farms, was designed by the Resettlement Administration's Supervising Architect, Vernon De Mars. The project illustrates the earlier phases of the federal government's involvement in public housing designs. The tract of 35 homes featured two basic house plans, one with about 800 square feet for two bedrooms and one, about 900 square feet, for three bedrooms. An overall rectangular shape was used in the plan for both models. Roofs are very low pitched, framed with heavy timber beams, and insulated with six inches of adobe.

Stylistic treatments include exposed structural beams inside, extending through the walls at the roof line, smooth plastered adobe walls with a sill-high skirt painted in contrasting earth tones, wrought iron light fixtures, and heavy timber lattice verandas. Windows used in the designs are multiple light, double-hung sash which in most rooms extend to the floor, thus providing for increased ventilation opportunities as well as additional "doorways". Centrally located oil burning heaters were used, and hot water tanks were placed horizontally above the ceiling to maximize the liveable square footage of the dwellings.