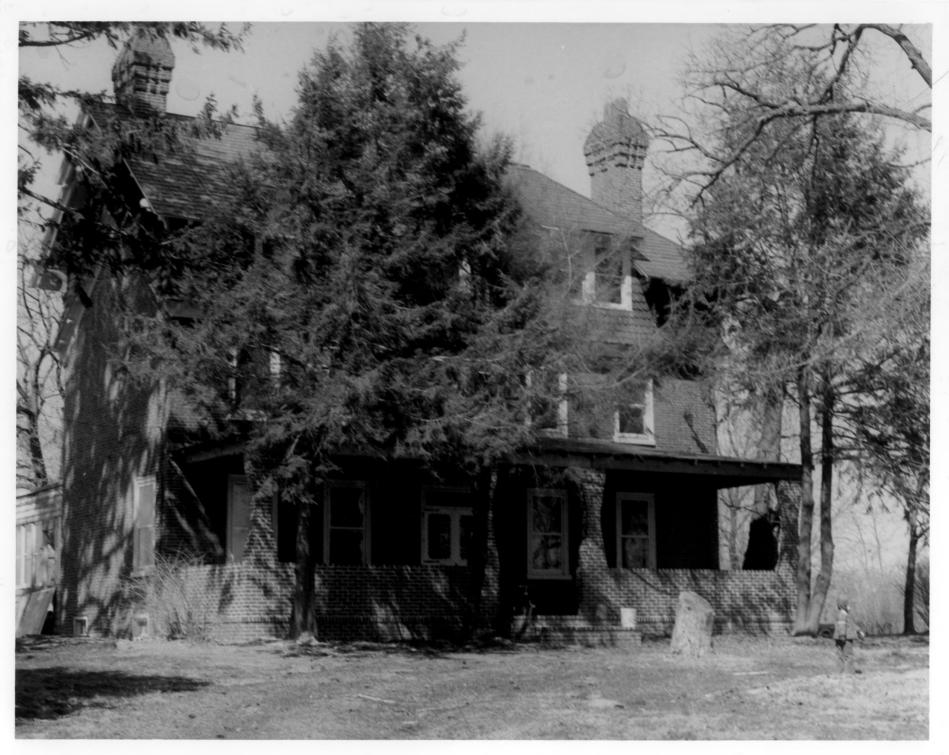

## Red Lion Hundred Multiple Besource area (partial Inventory)

Historic Resources of Red Lion Hundred (5940) Name:

Fairview (N-5048)

Route 13, west of Delaware City, DE new cartle Co.

Photographer: Gretchen Fitting

Date: April, 1979

Location of Negative: Div. of Historical and Cultural Affairs, B/A & HP, Hall of Records, Dover, DE 19901

Description:

Three-quarter view of facade facing north

Photograph Number: 32 of 37