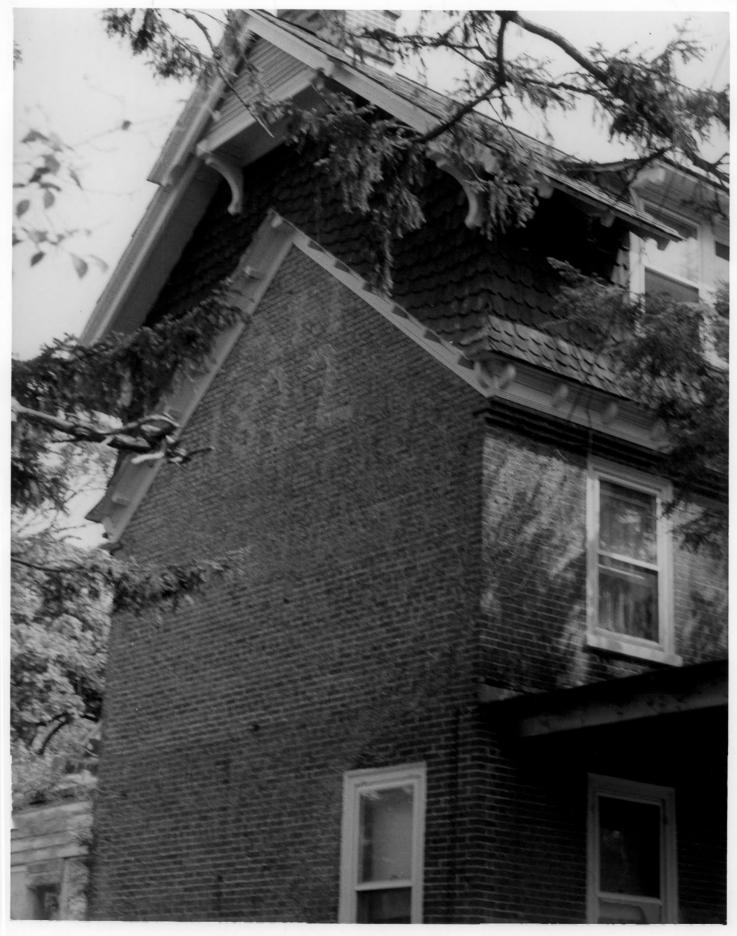

AUG 1 8 1980

Red from Hundred Multiple Resource area ( Partial Inventory )
Name: Historic Resources of Red Lion Hundred (5940)

Fairview (N-5048) new Castle co.

Location: Route 13, west of Delaware City, DE

Photographer: Gretchen Fitting

Date: April, 1979
Location of Negative: Div. of Historical and Cultural

Affairs, B/A & HP, Hall of Records, Dover, DE 19901 Description:

View of gable end wall facing north

view of gable cha wall racing holen

**Photograph Number:** 34 of 37 **AUG** 18 1986