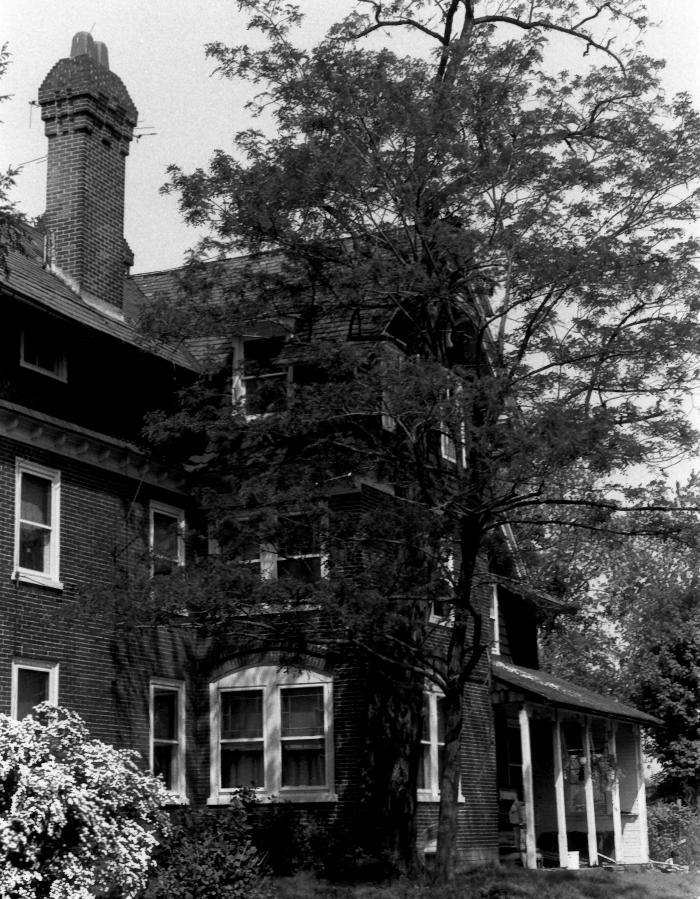

AUG 1 8 1980

Red from Hundred Multiple Resource area (partial Sometay)

Name: Historic Resources of Red Lion Hundred (5940)

Fairview (N-5048)

Location: Route 13, west of Delaware City, DE

Photographen: Crotcher Fitting New Cartle Co.

Photographer: Gretchen Fitting

Date: April, 1979

Location of Negative: Div. of Historical and Cultural

Affairs, B/A & HP, Hall of Records, Dover, DE 19901 Description:

Side elevation facing northwest

Photograph Number: 33 of 37