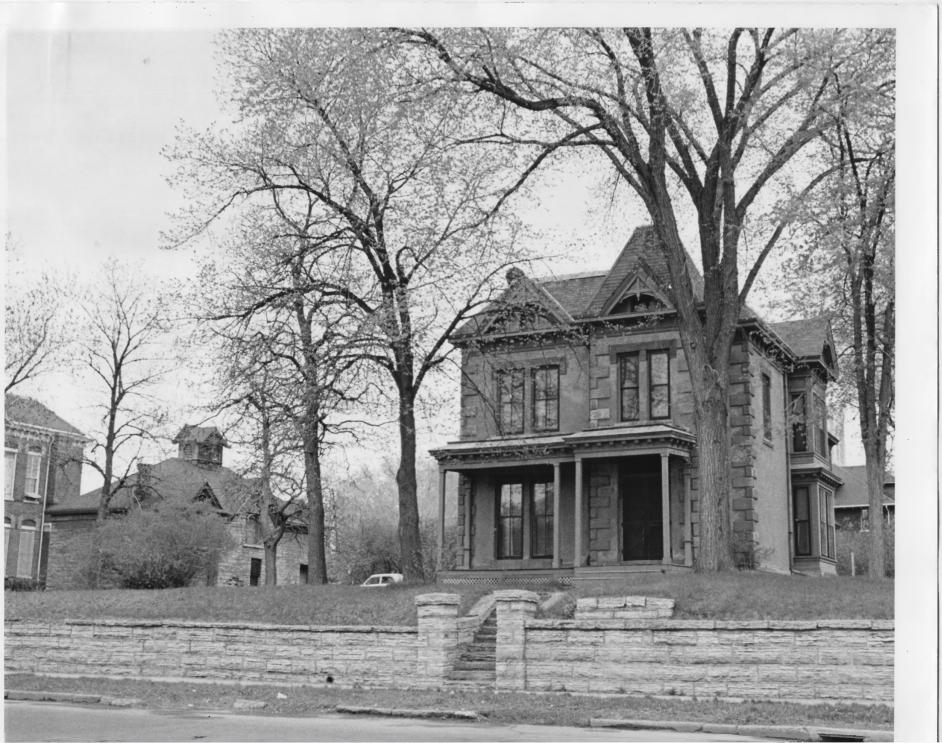

DATE OF PHOTO May, 1975

NEGATIVE FILED AT

Minnesota Historical Society, 690 Cedar Street, St. Paul, Minn. 55101

4 IDENTIFICATION

DESCRIBE VIEW, DIRECTION, ETC. IF DISTRICT, GIVE BUILDING NAME & STREET

**РНОТО NO. 01209/15** 

Perspective view from Northwest showing relationship of house and carriage barn.

#203

PROPERTY OF THE NATIONAL REGISTER

#223

Form No. 10-301a (Pev. 10-7%)

> UNITED STATES DEPARTMENT OF THE INTERIOR NATIONAL PARK SERVICE