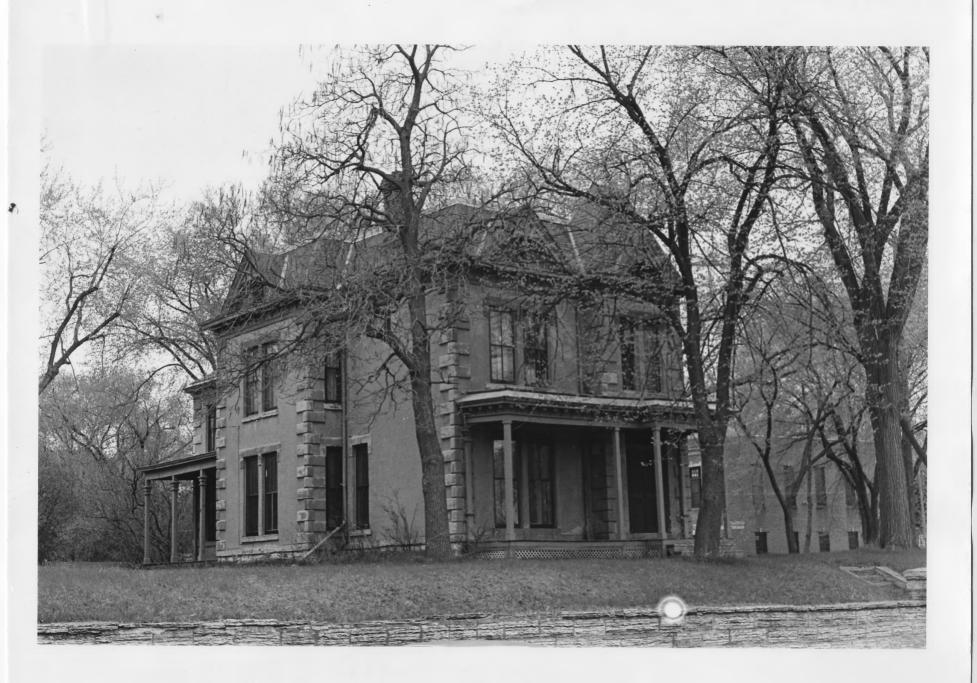

Strong, Ossian R. House 2ESP George St, Smit Paul, Mn. -perspective view from NorthEast

01209-

Form No. 10-301a (Rev. 10-73)

UNITED STATES DEPARTMENT OF THE INTERIOR
NATIONAL PARK SERVICE

4 IDENTIFICATION

DESCRIBE VIEW, DIRECTION, ETC. IF DISTRICT, GIVE BUILDING NAME & STREET

рното NO. 01209/17

Perspective view from Northeast

#1003

PROPERTY OF THE NATIONAL REGISTER

Strong, Ossian R., House 2 East Rooman St Saint Paul, Mn.