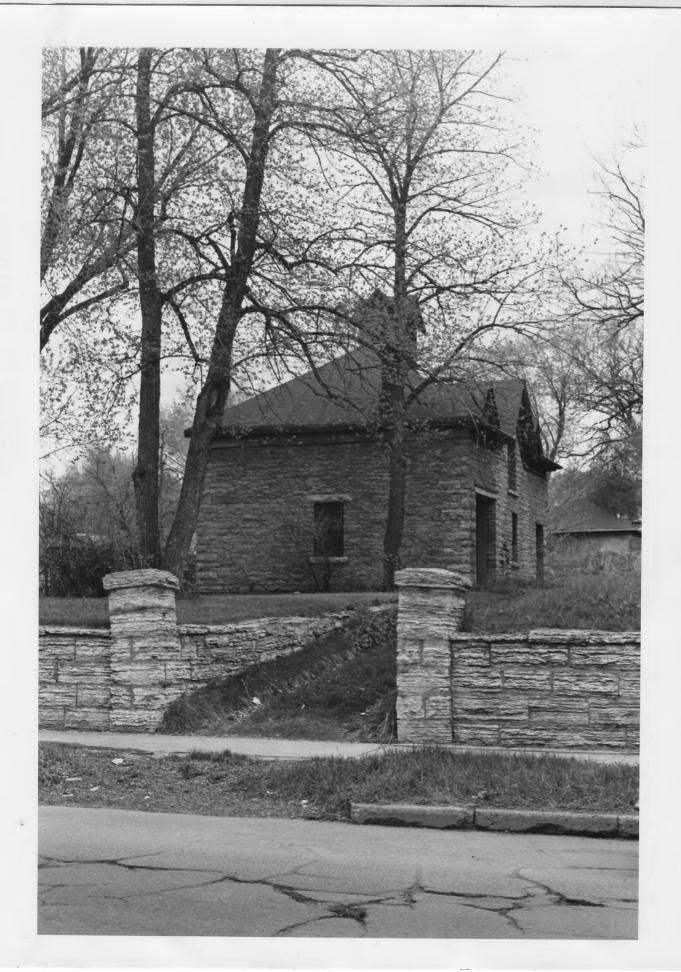

Minnesota Historical Society, 690 Cedar Street, St. Paul, Minn. 55101

**IDENTIFICATION** 

DESCRIBE VIEW, DIRECTION, ETC. IF DISTRICT, GIVE BUILDING NAME & STREET

PHOTO NO. 01209/18

Perspective view of Carriage Barn from Northwest.

#393

PROPERTY OF THE NATIONAL REGISTER