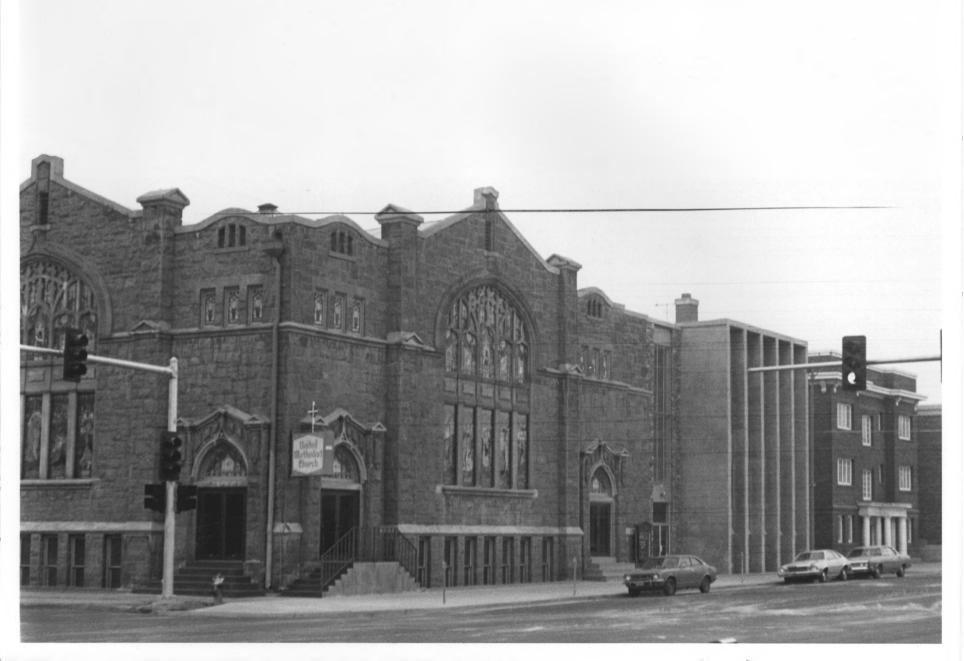

Site survey collection.

ALANE OF PROPERTY

Twin Falls City Park Historic District
Twin Falls, Idaho
Courty

Don Hibbard - Photographer 1977 Idaho State Historical Society

Front view of the Methodist Church (8) from the north. The Rex apartment block (9) is to the right.