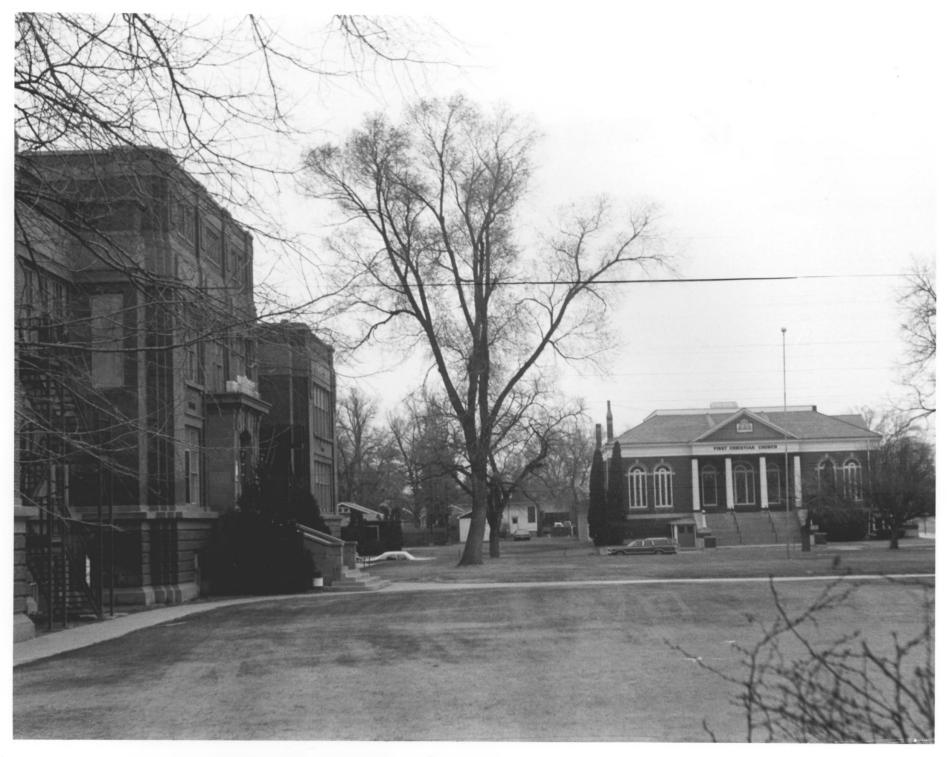

Site survey collection.

MAY 26 1977

Twin Falls County , IDAho Don Hibbard - Photographer 1977 Idaho State Historical Society Front view of the high school (11) and the Christian Church (10) from the southwest. MAY 26 1977 MAR 3 9 1978