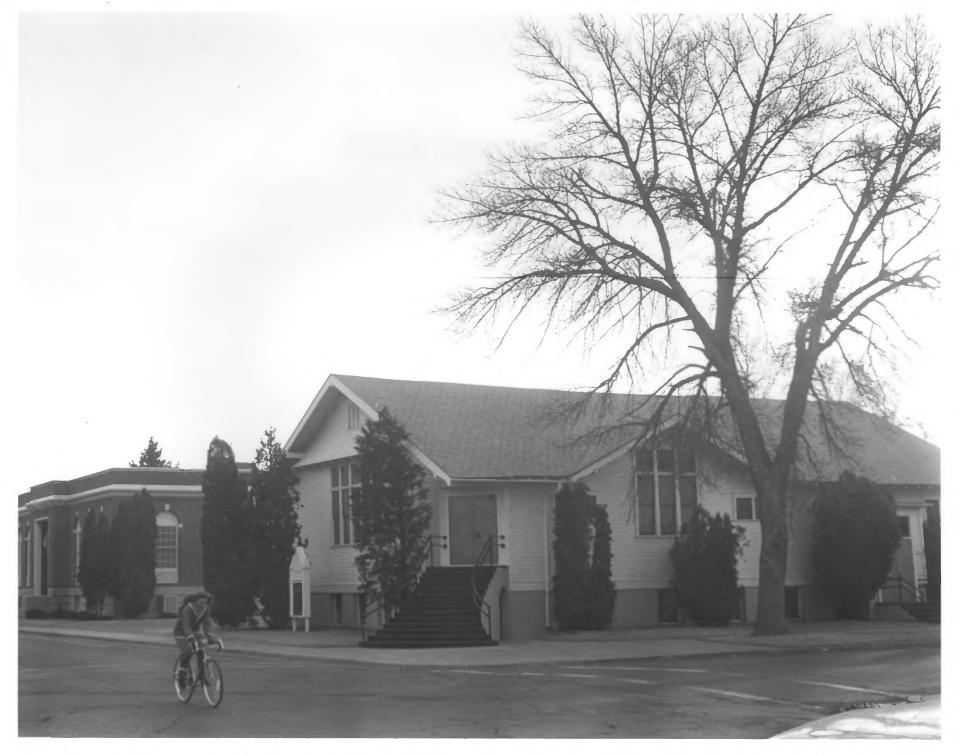

Twin Falls City Park Historic District
Twin Falls, Idaho
County

Don Hibbard - Photographer 1977

Idaho State Historical Society

Front view of Reformed Church (4) from the southwest with library (3) in background.