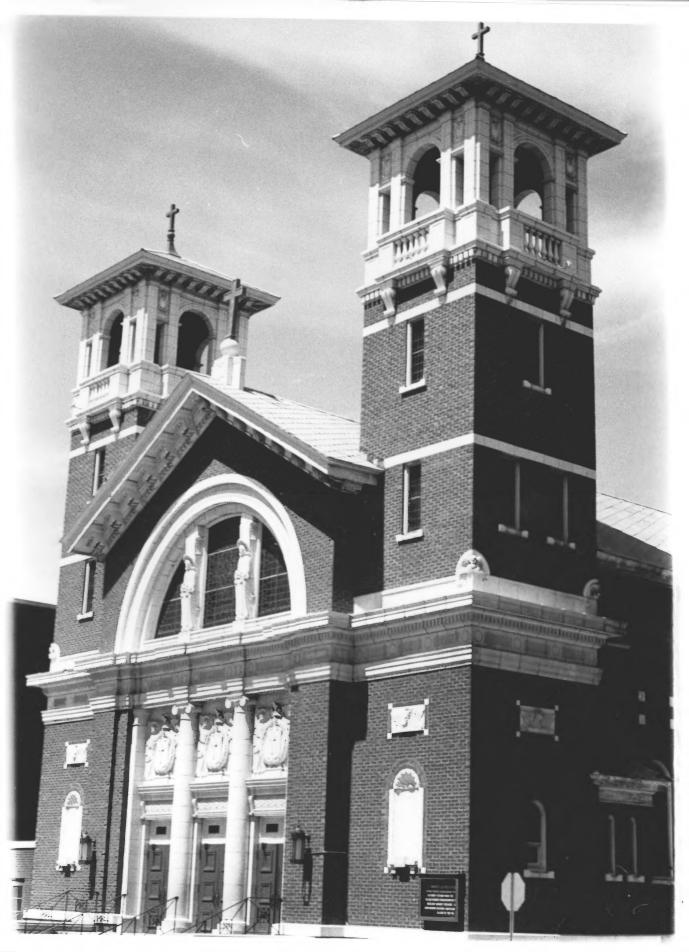

Twin Falls City Park Historic District St. Edwards Roman Catholic Church BLOG #1 Twin Falls, Idaho

J. M. Neil - Photographer 1976 Idaho State Historical Society

Front view from the southeast.

76-160.2524