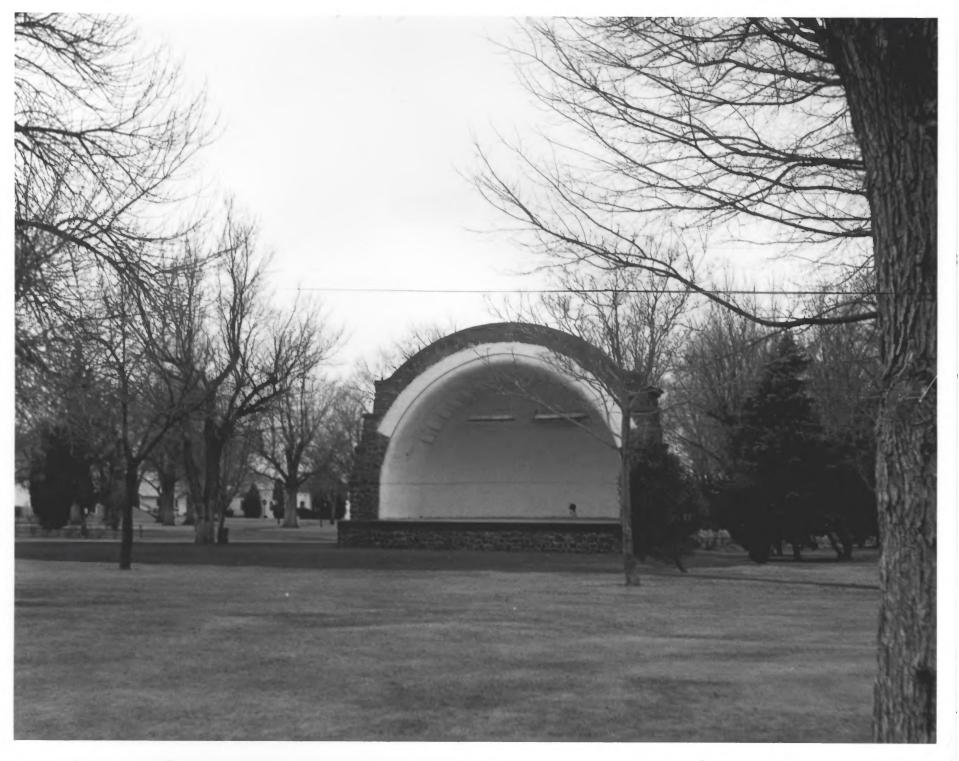

Site survey collection

Twin Falls City Park Historic District
Twin Falls, Idaho
County

Don Hibbard - Photographer 1977 Idaho State Historical Society

Front view of lava rock bandshell (7) from the north with Reformed Church (4) and Dr. Davis' office (5) in left background.