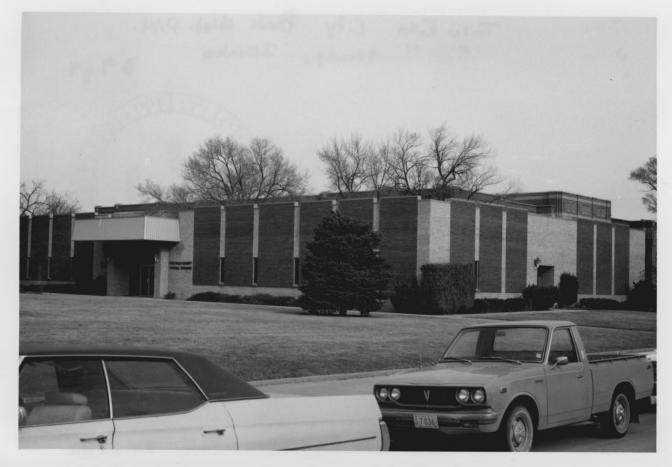

Site survey collection.

MAY 26 1977

Twin Falls County , IDAho Don Hibbard - Photographer 1977 Idaho State Historical Society Front view of the high school (11) and the Christian Church (10) from the southwest. MAY 26 1977 MAR 3 9 1978