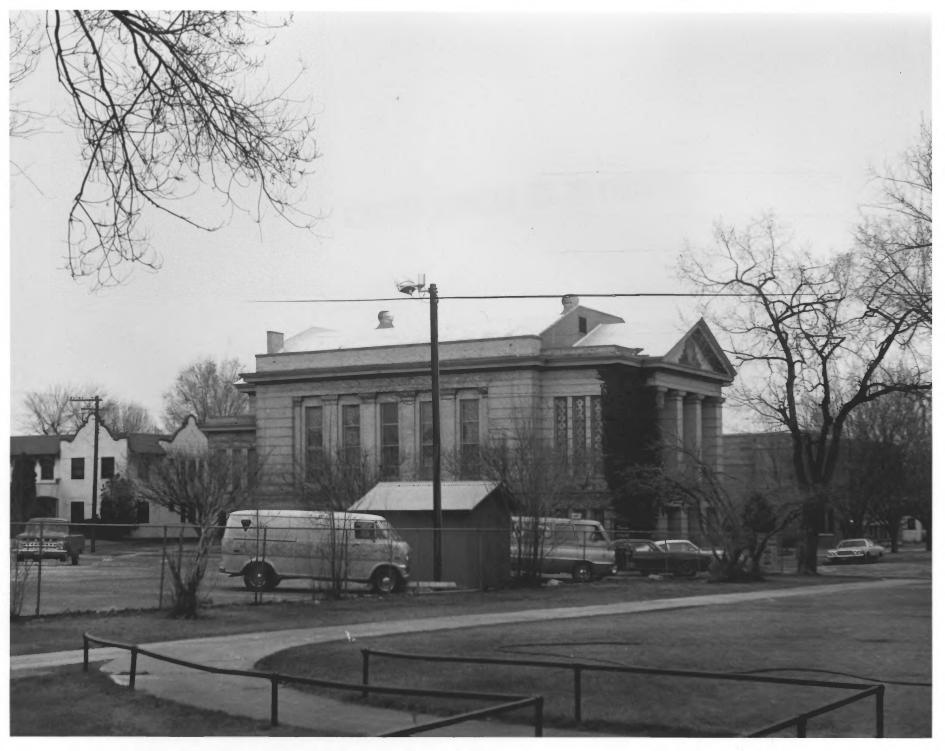

Twin Falls City Park Historic District
Twin Falls, Idaho
County

Don Hibbard - Photographer 1977

Idaho State Historical Society

Front view of Reformed Church (4) from the southwest with library (3) in background.