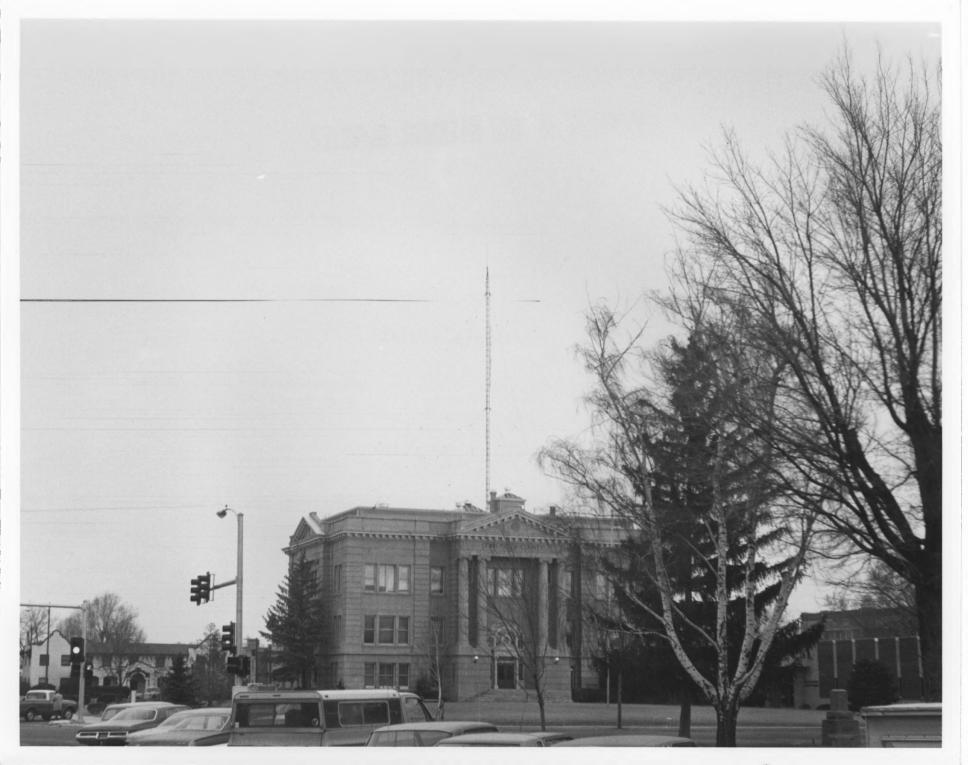

MAY 26 1977

Twin Falls City Park Historic District
Twin Falls, Idaho

Don Hibbard - Photographer 1977 Idaho State Historical Society

Front view of the courthouse (15) from the east on Fourth Avenue. Justamere Inn (13) is in the left background, and the judicial building (14) is to the right.