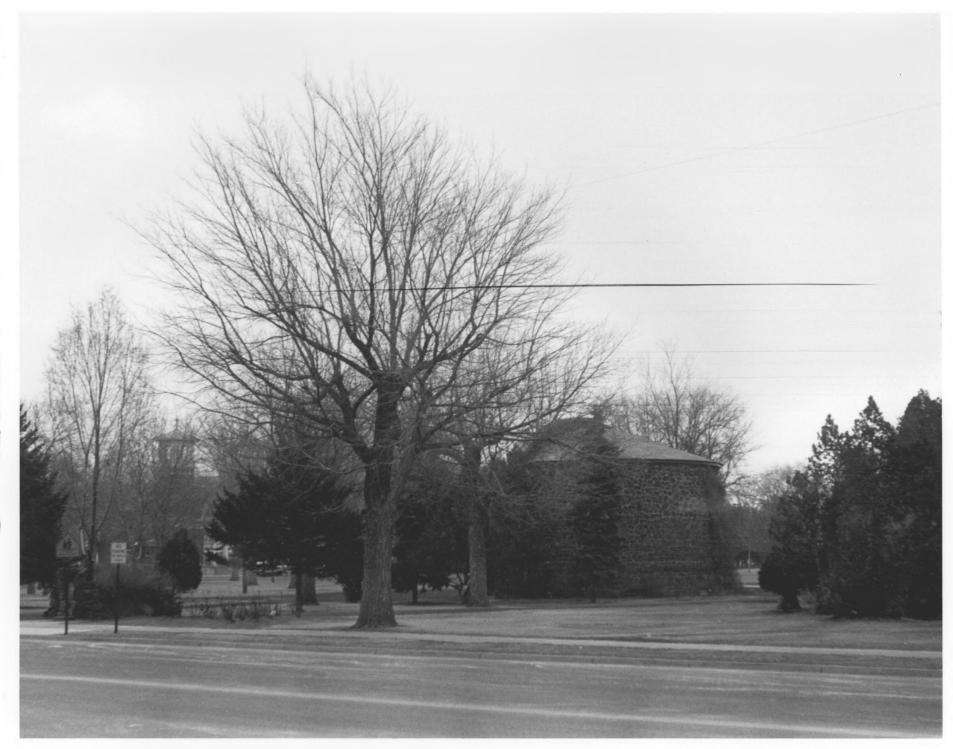

Site survey collection.

MAY 26 1977

MAR 3 0 1978

Twin Falls City Park Historic District
Twin Falls, Idaho
Don Hibbard - Photographer
1977
Idaho State Historical Society

Side view of lava rock bandshell (7) from the west, with St. Edwards Catholic Church (1) in left back-ground.

Site survey collection

Twin Falls City Park Historic District
Twin Falls, Idaho
County

Don Hibbard - Photographer 1977 Idaho State Historical Society

Front view of lava rock bandshell (7) from the north with Reformed Church (4) and Dr. Davis' office (5) in left background.