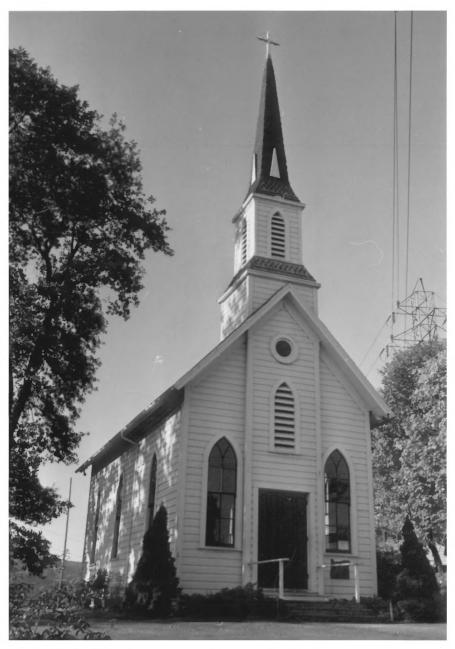

|             | UNITED STATES DEPARTMENT OF THE INTERIOR NATIONAL PARK SERVICE  NATIONAL REGISTER OF HISTORIC PLACES PROPERTY PHOTOGRAPH FORM |                               |              | Oregon COUNTY Multnomah |      |  |
|-------------|-------------------------------------------------------------------------------------------------------------------------------|-------------------------------|--------------|-------------------------|------|--|
|             |                                                                                                                               |                               |              |                         |      |  |
|             |                                                                                                                               |                               |              | FOR NPS USE ONLY        |      |  |
| S           | (Type all entries - attach to or enclose with photograph)                                                                     |                               |              | DEC 2 7 1974            | DATE |  |
| <b>z</b> 1. | NAME                                                                                                                          |                               |              | 1 yeu                   |      |  |
| 0           | соммои:                                                                                                                       | St. John's Episo              | opal Church  |                         |      |  |
| _           | AND/OR HISTORIC:                                                                                                              |                               |              |                         |      |  |
| <b>⊢</b> 2. | LOCATION                                                                                                                      |                               |              |                         |      |  |
| υ ¯         | STREET AND NUMBER:                                                                                                            |                               |              |                         |      |  |
| <b>-</b>    | Foot of SE Spokane Street (Oaks Pioneer Park)                                                                                 |                               |              |                         |      |  |
|             | CITY OR TOWN:                                                                                                                 |                               |              |                         |      |  |
| œ           |                                                                                                                               | Portland                      |              |                         |      |  |
| -           | STATE:                                                                                                                        |                               | CODE COUNTY: |                         | CODE |  |
| ς <u> </u>  |                                                                                                                               | Oregon                        | 41           | Multnomah               | 051  |  |
| <b>Z</b> 3. | PHOTO REFERENCE                                                                                                               |                               |              |                         |      |  |
| _           | PHOTO CREDIT:                                                                                                                 | Oregon State Highway Division |              |                         |      |  |
|             | DATE OF PHOTO:                                                                                                                | 1972                          |              |                         |      |  |
| LL:         | NEGATIVE FILED AT:                                                                                                            |                               |              |                         |      |  |
| ш           | Parks and Recreation Section, State Highway Building, Salem, Oregon 97310                                                     |                               |              |                         |      |  |
| S 4         | IDENTIFICATION                                                                                                                |                               |              |                         |      |  |
|             | View of St. John's Episcopal Church from the southeast.                                                                       |                               |              |                         |      |  |