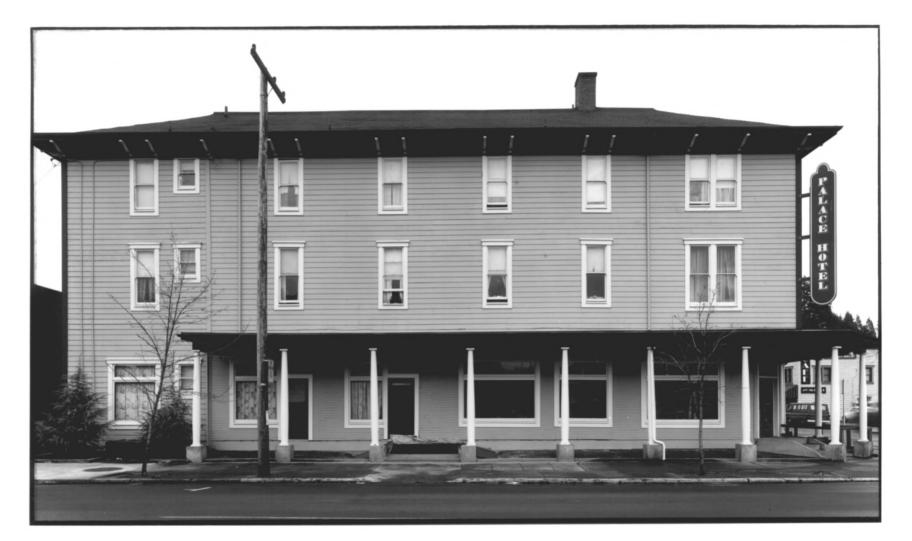

## 2. VIEW OF SOUTHERN FACADE FROM FIFTH STREET, 1975

Palace Hotel
Eugene, Lane County, Oregon
Southern elevation, 1975
Howard Foster

Planning Department NUV 1 6 1977
City Hall
Eugene, OR 97401
DEC 2 3 1977