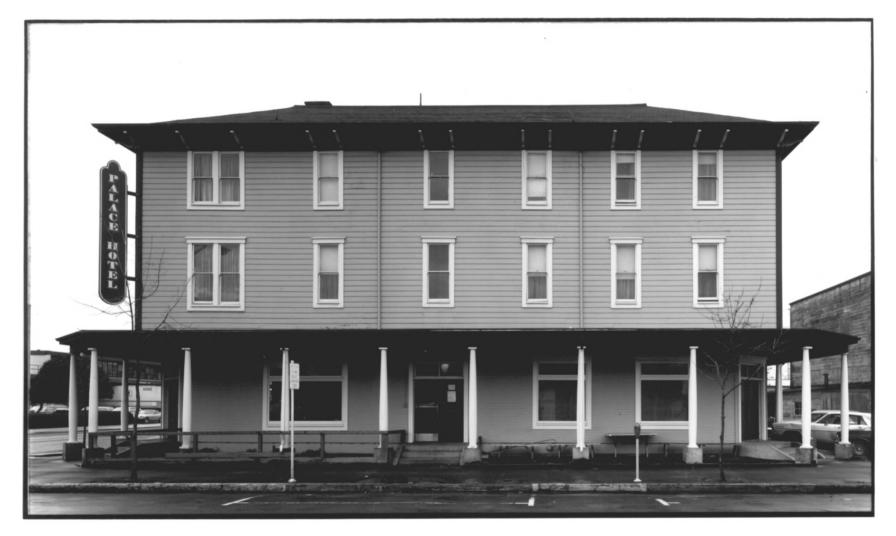

## COCCURTY OF THE NATIONAL REGISTER

Palace Hotel Eugene, Lane County, Oregon

East Elevation, 1975

#291

Howard Foster NOV 1 6 1977
Planning Department
City Hall
Eugene, OR 97401 DEC 2 3 1977

Palace Hotel Eugene, Lane County, Oregon South and east elevations, 1936

740 W. 13th Avenue NOV 1 6 1977
DEC 2 3 1977

PROTECTIVE NATIONAL REGISTER

Palace Hotel Eugene, Lane County, Oregon

North and east elevations, northeast entry, 1907. DEC 23 1977

Lane County Pioneer Museum 740 W. 13th Avenue