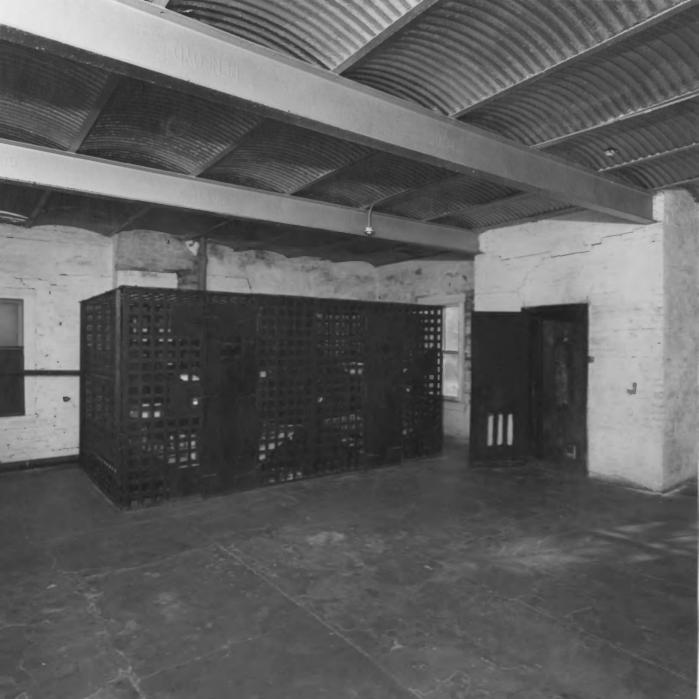

## PIERCE COUNTY JAIL MAY 28 1980

Blackshear, Pierce County, Georgia Photographer: James R. Lockhart Negative Filed: Georgia Department of Natural Resources

Date: March 1980

Description: First floor northeast room; photographer facing southeast