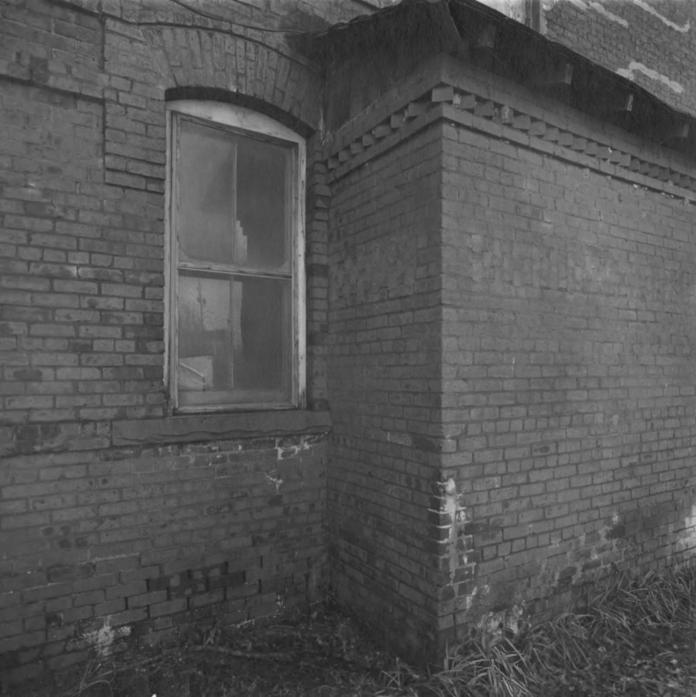

APR 28 1980 2/2

PIERCE COUNTY JAIL Blackshear, Pierce County, Georgia

Photographer: James R. Lockhart
Negatives Filed: Georgia Department of

Natural Resources

Date: March 1980

Description: Detail of northeast side (rear); photographer facing southwest