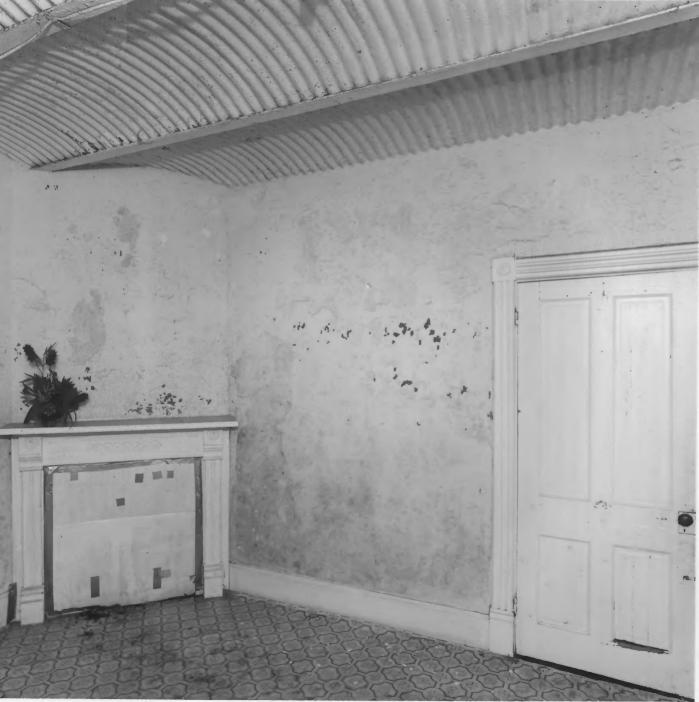

## PIERCE COUNTY JAIL

Blackshear, Pierce County, Georgia Photographer: James R. Lockhart

Negative Filed: Georgia Department of Natural Resources

Date: March 1980

Description: First floor southeast room; photographer facing east