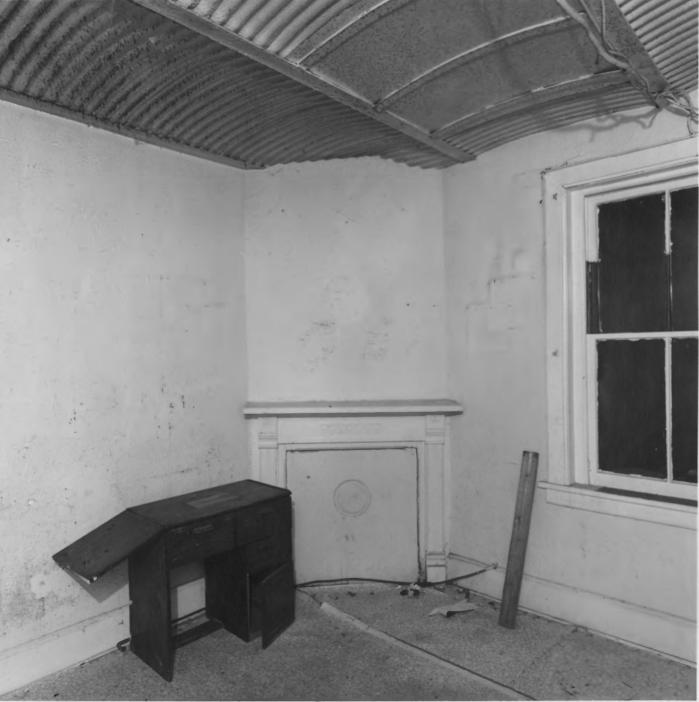

## PIERCE COUNTY JAIL

Blackshear, Pierce County, Georgia Photographer: James R. Lockhart

Negative Filed: Georgia Department of Natural Resources

Date: March 1980

Description: First floor southeast room; photographer facing east