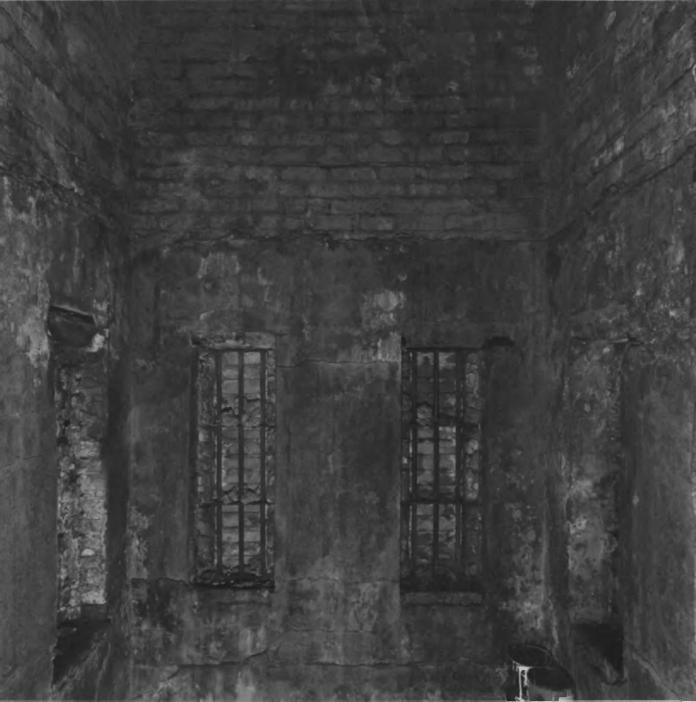

## PIERCE COUNTY JAIL

Blackshear, Pierce County, Georgia

Photographer: James R. Lockhart

Negative Filed: Georgia Department of Natural Resources

Date: March 1980

Description: Second floor (cells); photographer facing south