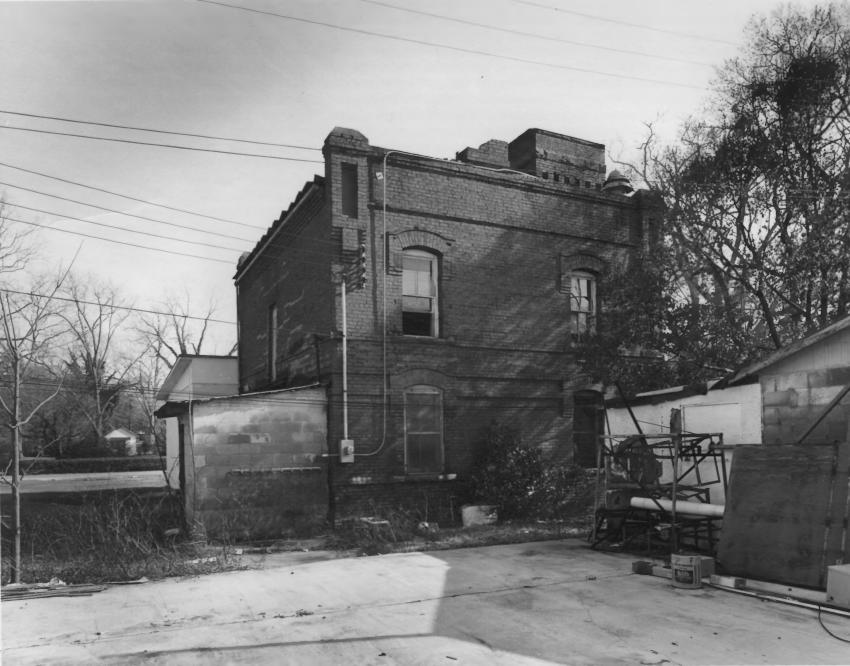

## PIERCE COUNTY JAIL MAY 28 1980 Blackshear, Pierce County, Georgia

Photographer: James R. Lockhart Negative Filed: Georgia Department of Natural Resources

Date: March 1980

Description: North perspective; photographer facing south