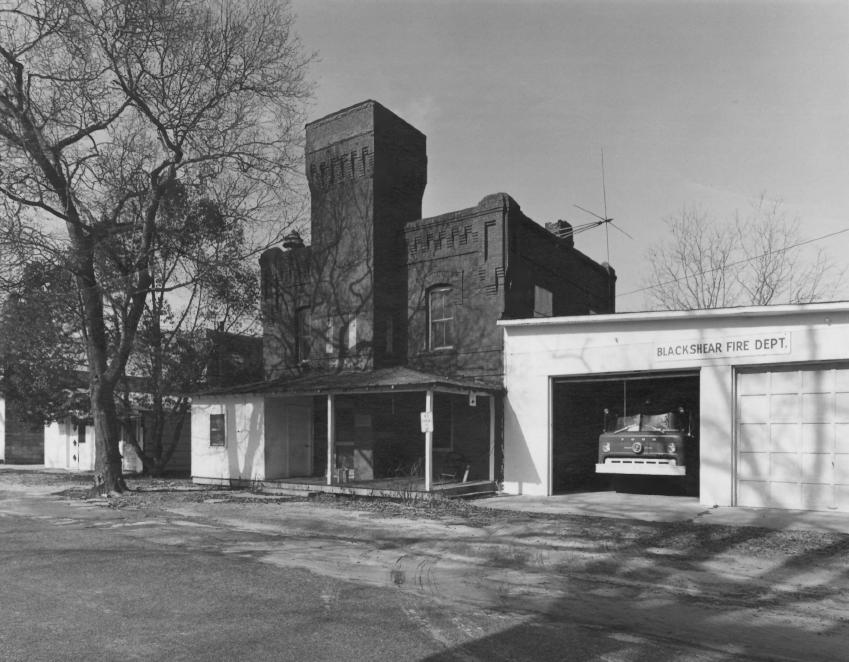

PIERCE COUNTY JAIL Blackshear, Pierce County, Georgia Photographer: James R. Lockhart Negative Filed: Georgia Department of Natural Resources Date: March 1980 Description: South perspective (front); photographer facing north