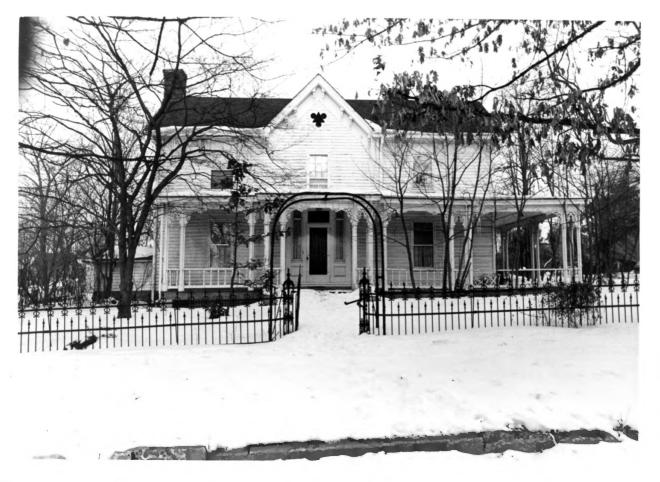

Photo 1. "Hermosa" Midway Historic District Woodford County, Kentucky Dan Kidd Kentucky Heritage Commission Frankfort, Kentucky February, 1978

MOV 17 1978

Photo 2.

Rogers-Robinson House Midway Historic District Woodford County, Kentucky Daniel Kidd Kentucky Heritage Commission Frankfort, Kentucky February, 1978