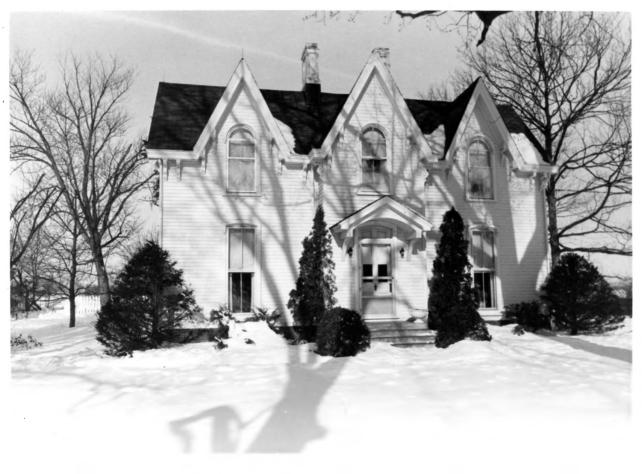

Photo 3. The Andrew Steele House Midway Historic District Woodford County, Kentucky Daniel Kidd Kentucky Heritage Commission Frankfort, Kentucky February, 1978 NOV 1 7 1978

Photo 4. Former Tollgate House Cogartown Section Midway Historic District Woodford County, Kentucky Daniel Kidd Kentucky Heritage Commission Frankfort, Kentucky February, 1978 1 7 1978