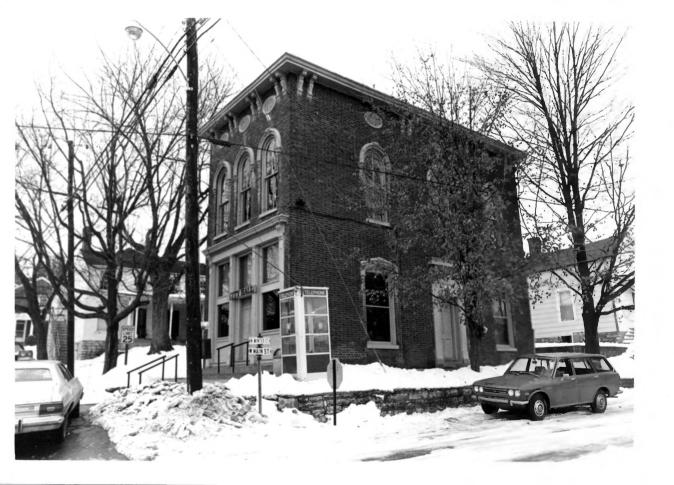

Daniel Kidd Kentucky Heritage Commission Frankfort, Kentucky November, 1977

MAY 22 1975

NOV 17 1978

Photo 13. City Hall Midway Historic District Woodford County, Kentucky Daniel Kidd Kentucky Heritage Commission Frankfort, Kentucky February, 1978 MOY 17