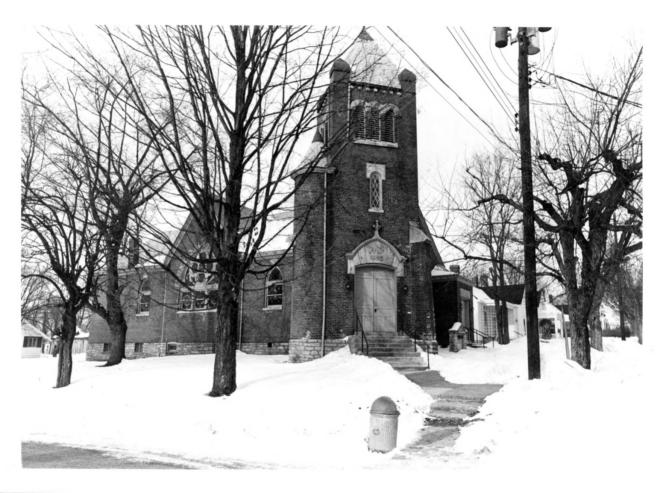

Photo 30. Pilgrim Baptist Church Midway Historic District Woodford County, Kentucký Daniel Kidd Kentucky Heritage Commission Frankfort, Kentucky February, 1978 NOV 17 11/8

Photo 31. Second Christian Church Midway Historic District Woodford County, Kentucky Daniel Kidd Kentucky Heritage Commission Frankfort, Kentucky November, 1977