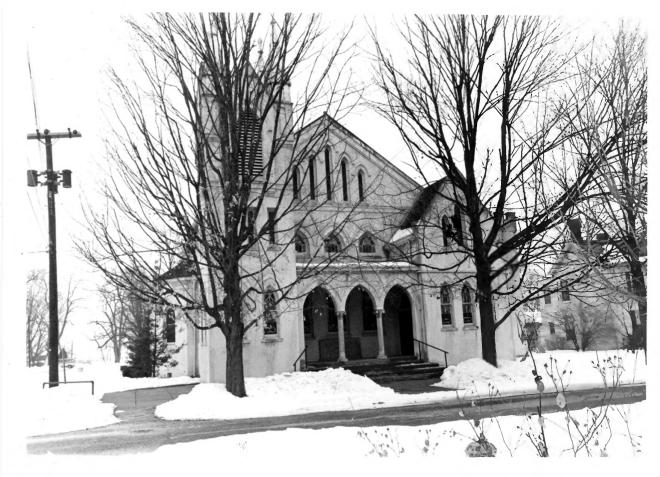

Dan Kidd Kentucky Heritage Commission Frankfort, Kentucky February, 1978

Mrs - 6 & 13/8

Photo 39.

Midway Christian Church Midway Historic District Woodford County, Kentucky

Dan Kidd Kentucky Heritage Commission Frankfort, Kentucky February, 1978