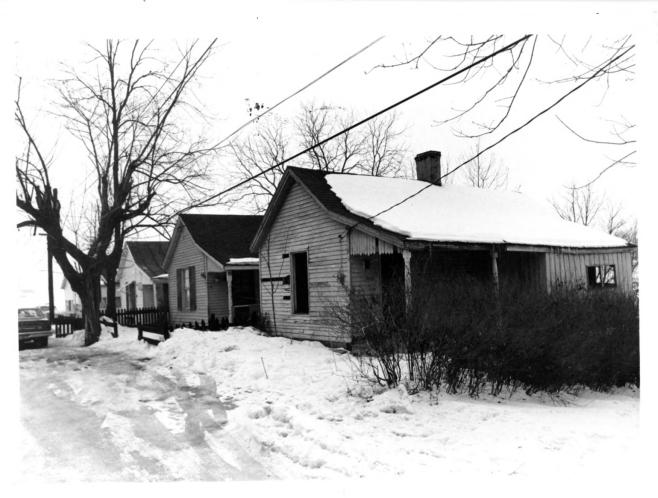

Dan Kidd Kentucky Heritage Commission Frankfort, Kentucky November, 1977

Photo 42.

Workers' Dwellings on West Main

Midway Historic District Woodford County, Kentucky

Dan Kidd Kentucky Heritage Commission Frankfort, Kentucky November, 1977