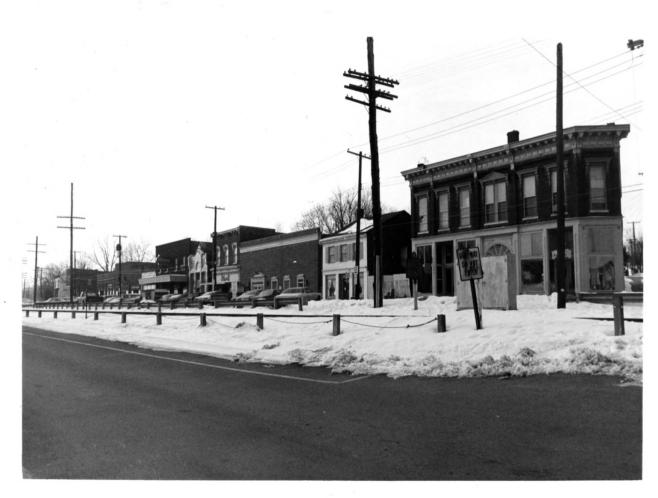

Daniel Kidd Kentucky Heritage Commission Frankfort, Kentucky November, 1977

NOV 17 1978

Mai 22 1978

Photo 10. Main Street Midway Historic District Woodford County, Kentucky Photographer facing southeast Daniel Kidd Kentucky Heritage Commission Frankfort, Kentucky NOV 17 1978 February 1978