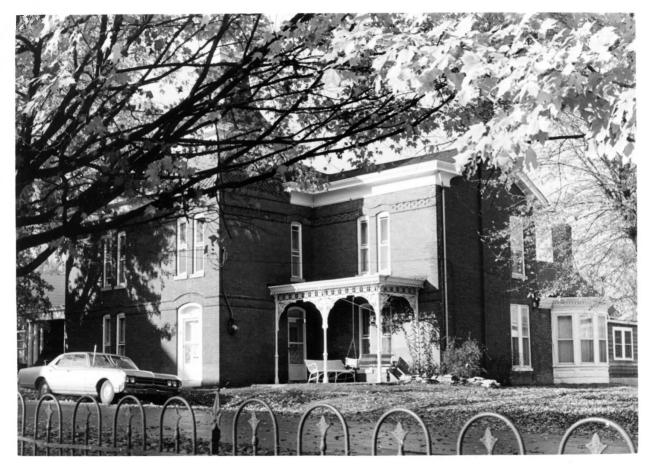

Photo 1. "Hermosa" Midway Historic District Woodford County, Kentucky Dan Kidd Kentucky Heritage Commission Frankfort, Kentucky February, 1978

MOV 17 1978

Photo 2.

Rogers-Robinson House Midway Historic District Woodford County, Kentucky Daniel Kidd Kentucky Heritage Commission Frankfort, Kentucky February, 1978