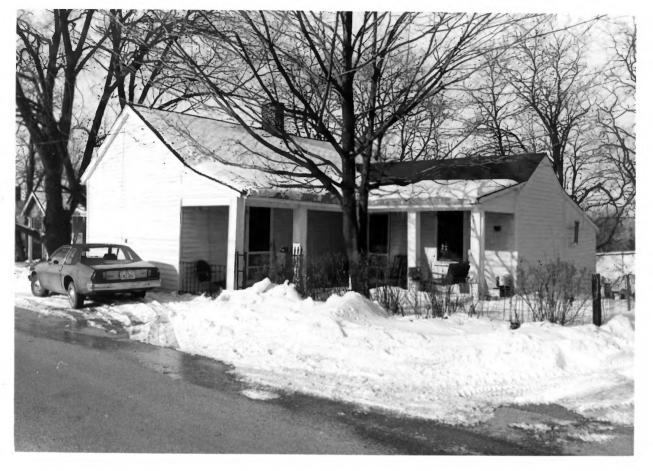

Photo 3. The Andrew Steele House Midway Historic District Woodford County, Kentucky Daniel Kidd Kentucky Heritage Commission Frankfort, Kentucky February, 1978 NOV 1 7 1978

Photo 4. Former Tollgate House Cogartown Section Midway Historic District Woodford County, Kentucky Daniel Kidd Kentucky Heritage Commission Frankfort, Kentucky February, 1978 1 7 1978