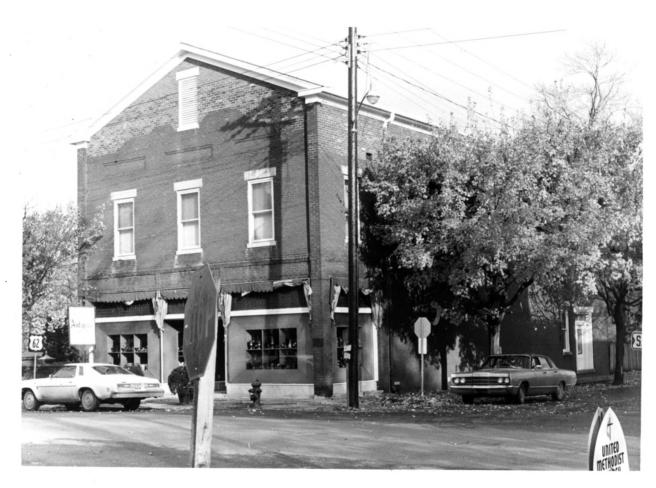

Photo 28. Midway Masonic Building and A.M.E. Church Midway Historic District Woodford County, Kentucky Daniel Kidd Kentucky Heritage Commission Frankfort, Kentucky NOV 1 7 1978 November, 1977

Photo 29. D. Lehman and Sons Building Midway Historic District Woodford County, Kentucky Daniel Kidd Kentucky Heritage Commission Frankfort, Kentucky November, 1977 NOV 17 1978 :