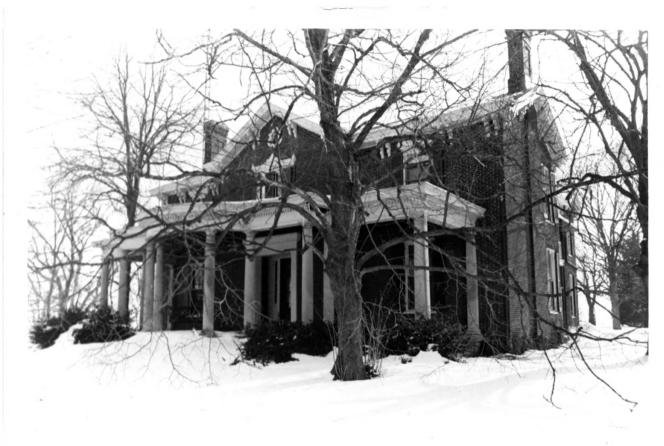

Photo 1. "Hermosa" Midway Historic District Woodford County, Kentucky Dan Kidd Kentucky Heritage Commission Frankfort, Kentucky February, 1978

MOV 17 1978

Photo 2.

Rogers-Robinson House Midway Historic District Woodford County, Kentucky Daniel Kidd Kentucky Heritage Commission Frankfort, Kentucky February, 1978