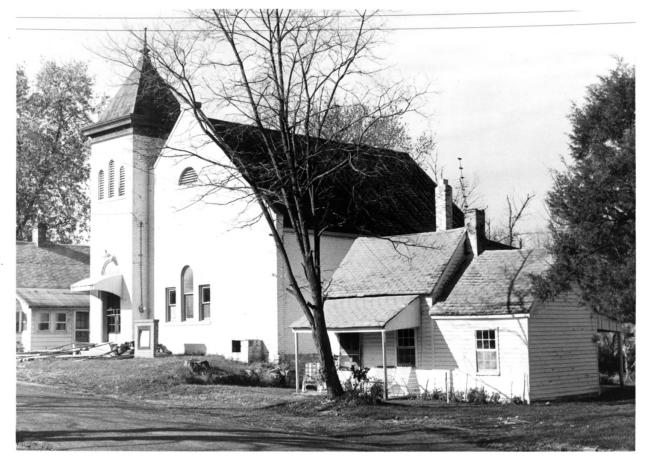

Photo 30. Pilgrim Baptist Church Midway Historic District Woodford County, Kentucký Daniel Kidd Kentucky Heritage Commission Frankfort, Kentucky February, 1978 NOV 17 11/8

Photo 31. Second Christian Church Midway Historic District Woodford County, Kentucky Daniel Kidd Kentucky Heritage Commission Frankfort, Kentucky November, 1977