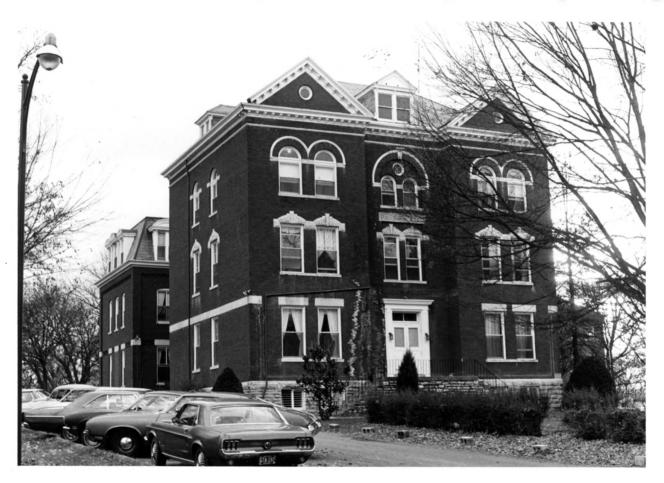

Photo 1. "Hermosa" Midway Historic District Woodford County, Kentucky Dan Kidd Kentucky Heritage Commission Frankfort, Kentucky February, 1978

MOV 17 1978

Photo 2.

Rogers-Robinson House Midway Historic District Woodford County, Kentucky Daniel Kidd Kentucky Heritage Commission Frankfort, Kentucky February, 1978