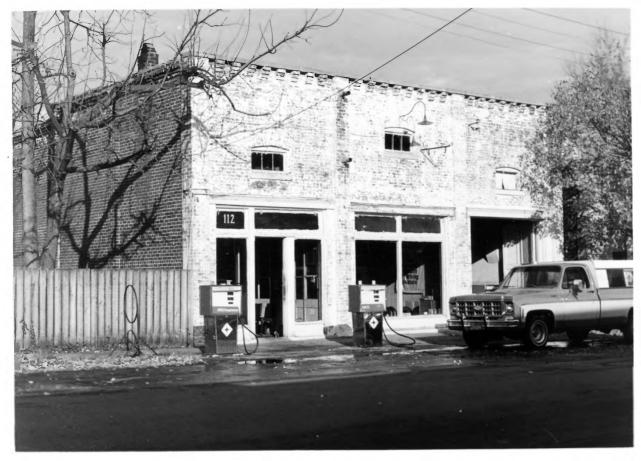

NOV 17 1978

Photo 40. 129 East Bruen Midway Historic District Woodford County, Kentucky

Dan Kidd
Kentucky Heritage Commission
Frankfort, Kentucky
November, 1977 NOV 1-7

Photo 41.
Wehrle Motor Company

Midway Historic District Woodford County, Kentucky