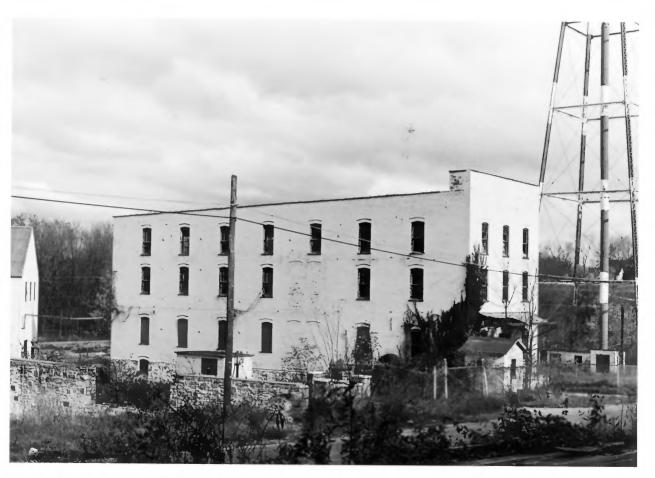

Photo 8. Railroad Street Photographer facing northwest Midway Historic District Woodford County, Kentucky Daniel Kidd Kentucky Heritage Commission Frankfort, Kentucky February, 1978

Photo 9.
Former distillery Warehouse
Midway Historic District
Woodford County, Kentucky

Daniel Kidd Kentucky Heritage Commission Frankfort, Kentucky November, 1977

NOV 17 1978

Mai 22 1978

Photo 10. Main Street Midway Historic District Woodford County, Kentucky Photographer facing southeast Daniel Kidd Kentucky Heritage Commission Frankfort, Kentucky NOV 17 1978 February 1978