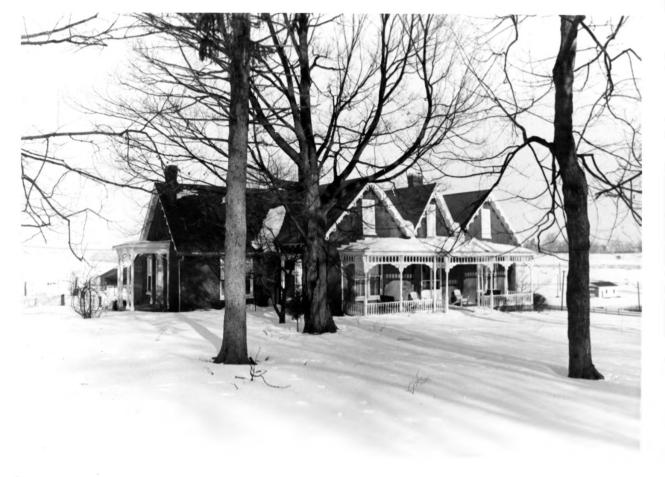

Photo 15a. The David Lehman House Midway Historic District Woodford County, Kentucky

Daniel Kidd Kentucky Heritage Commission Frankfort, Kentucky February, 1978

NOV 17 1978

Photo 16. Starks-Hicks House on left, Anderson-Mitchell House beyond. Midway Historic District Woodford County, Kentucky