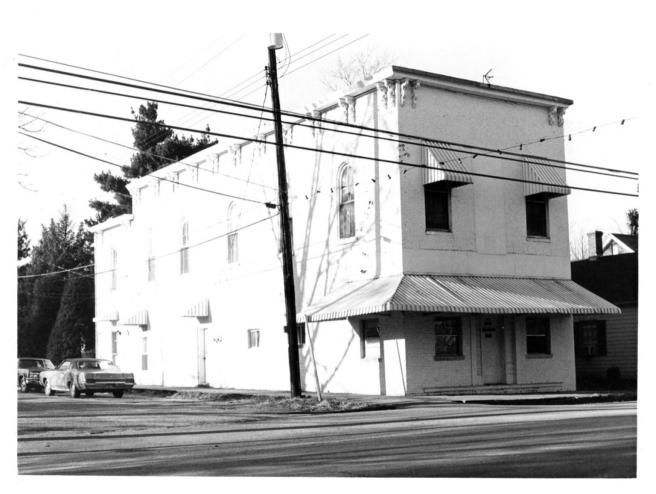

Photo 28. Midway Masonic Building and A.M.E. Church Midway Historic District Woodford County, Kentucky Daniel Kidd Kentucky Heritage Commission Frankfort, Kentucky NOV 1 7 1978 November, 1977

Photo 29. D. Lehman and Sons Building Midway Historic District Woodford County, Kentucky Daniel Kidd Kentucky Heritage Commission Frankfort, Kentucky November, 1977 NOV 17 1978 :