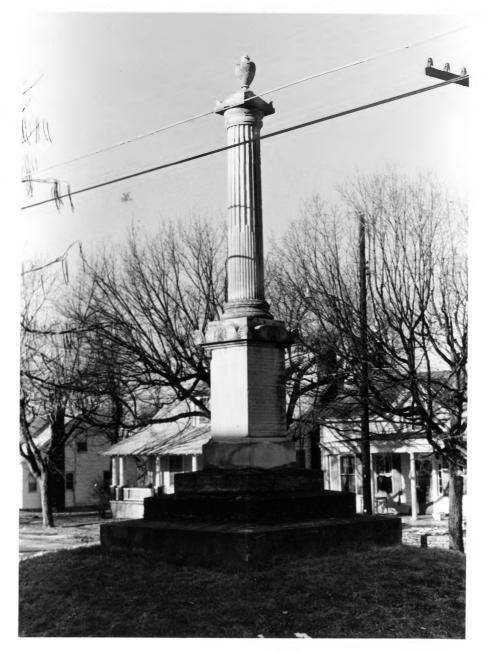

Photo 11. Iles House Midway Historic District Woodford County, Kentucky Daniel Kidd Kentucky Heritage Commission Frankfort, Kentucky NOV 17 1978 November, 1977

Photo 12.
The McKee Monument
Midway Historic District
Woodford County, Kentucky

Daniel Kidd Kentucky Heritage Commission Frankfort, Kentucky November, 1977

MAY 22 1975

NOV 17 1978

Photo 13. City Hall Midway Historic District Woodford County, Kentucky Daniel Kidd Kentucky Heritage Commission Frankfort, Kentucky February, 1978 MOY 17