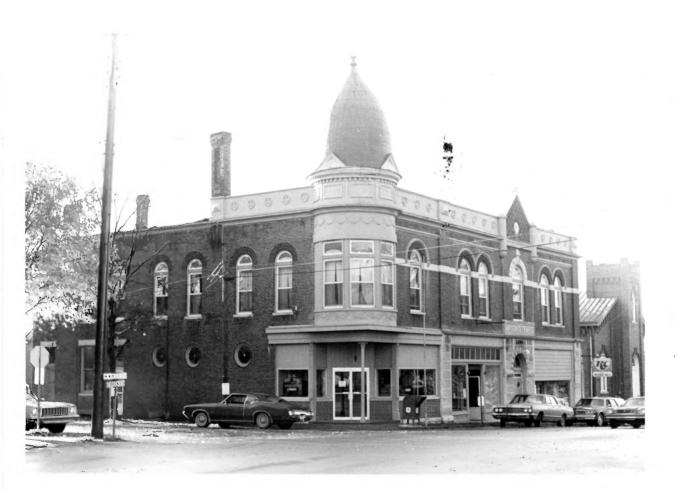

Daniel Kidd Kentucky Heritage Commission Frankfort, Kentucky November, 1977

MAY 22 1975

NOV 17 1978

Photo 13. City Hall Midway Historic District Woodford County, Kentucky Daniel Kidd Kentucky Heritage Commission Frankfort, Kentucky February, 1978 MOY 17