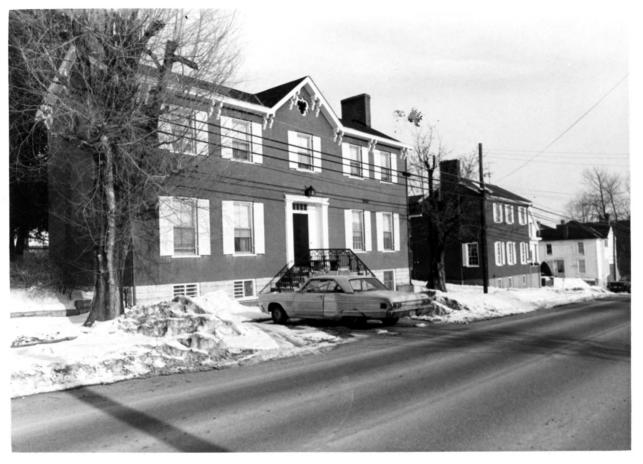

Photo 1. "Hermosa" Midway Historic District Woodford County, Kentucky Dan Kidd Kentucky Heritage Commission Frankfort, Kentucky February, 1978

MOV 17 1978

Photo 2.

Rogers-Robinson House Midway Historic District Woodford County, Kentucky Daniel Kidd Kentucky Heritage Commission Frankfort, Kentucky February, 1978