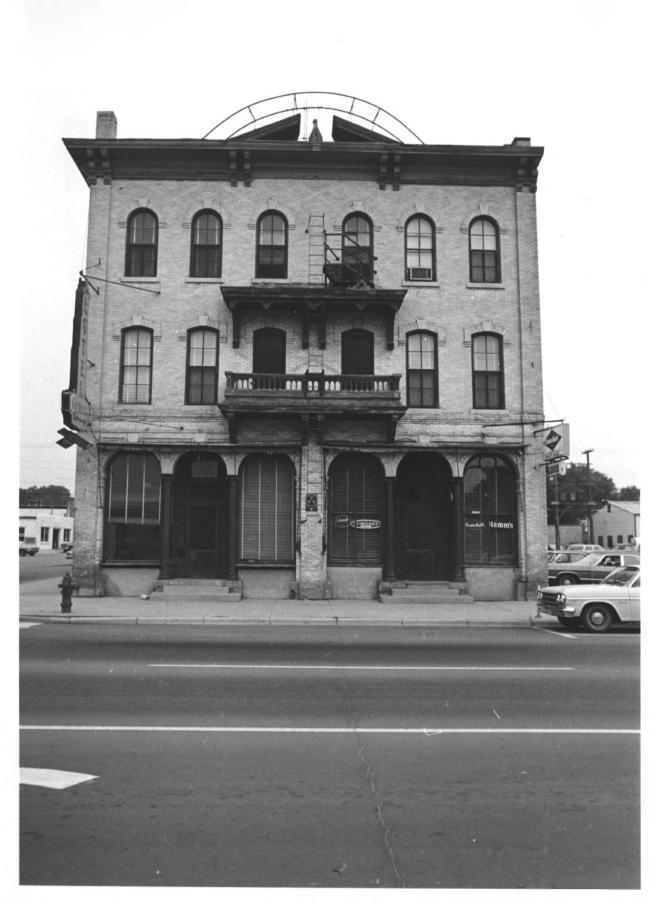

| Form No.<br>(7/72)         | 10-301a                              | 0-301a UNITED STATES DEPARTMENT OF THE INTERIOR<br>NATIONAL PARK SERVICE         |                                                         |  |  |            |                  | STATE<br>Minnesota |            |              |             |  |  |
|----------------------------|--------------------------------------|----------------------------------------------------------------------------------|---------------------------------------------------------|--|--|------------|------------------|--------------------|------------|--------------|-------------|--|--|
|                            | NATIONAL REGISTER OF HISTORIC PLACES |                                                                                  |                                                         |  |  |            |                  | COUNTY<br>Nicollet |            |              |             |  |  |
|                            | PROPERTY PHOTOGRAPH FORM             |                                                                                  |                                                         |  |  |            |                  | FOR NPS USE ONLY   |            |              |             |  |  |
|                            |                                      |                                                                                  |                                                         |  |  |            |                  | ENTRY NUMBER DATE  |            |              |             |  |  |
| S                          | (                                    | Type all e                                                                       | ype all entries - attach to or enclose with photograph) |  |  |            |                  |                    | 12 1915    |              |             |  |  |
| Z                          | NAME                                 |                                                                                  |                                                         |  |  |            |                  | 1                  | C PARA     | <u> </u>     |             |  |  |
| 0                          | COMMON:                              | COMMON: Nicollet House Hotel                                                     |                                                         |  |  |            |                  |                    |            |              |             |  |  |
| _                          | AND/OR H                             | AND/OR HISTORIC: Nicollet House                                                  |                                                         |  |  |            |                  |                    |            | A HILL       |             |  |  |
| ⊢ 2                        | LOCATION                             | 4                                                                                |                                                         |  |  |            | <u>.</u>         | 6                  | Y          | V            | 97          |  |  |
| ບ<br>_                     |                                      | STREET AND NUMBER:<br>Minnesota Avenue and Park Row                              |                                                         |  |  |            |                  |                    | RECE       | VED          | EI          |  |  |
| R<br>U                     |                                      | CITY OR TOWN:<br>St. Peter                                                       |                                                         |  |  |            |                  |                    |            | 2- FEB5 1975 |             |  |  |
| S T                        | state:<br>Minr                       | iesota                                                                           |                                                         |  |  | code<br>22 | COUNTY:<br>Nicol | Fee                | NATIO      |              | EQDE<br>103 |  |  |
| z                          | PHOTO RE                             | FERENCE                                                                          | ,                                                       |  |  |            |                  | 1 7                | REGIST     | ER           | 7.7         |  |  |
| PHOTO CREDIT: Henry Harren |                                      |                                                                                  |                                                         |  |  |            |                  |                    |            |              |             |  |  |
|                            | DATE OF                              | рното:                                                                           | 1974                                                    |  |  |            |                  |                    | < <u> </u> |              |             |  |  |
| ш<br>ш                     | Minn                                 | NEGATIVE FILED AT:<br>Minnesota Historical Society 690 Cedar St. Paul, Mn. 55101 |                                                         |  |  |            |                  |                    |            |              |             |  |  |
| s 4                        | IDENTIFIC                            | CATION                                                                           |                                                         |  |  |            |                  |                    |            |              |             |  |  |
|                            |                                      | Front facade taken from Minnesota Avenue.<br>H 102 2                             |                                                         |  |  |            |                  |                    |            |              |             |  |  |
|                            |                                      |                                                                                  |                                                         |  |  |            |                  |                    |            |              |             |  |  |