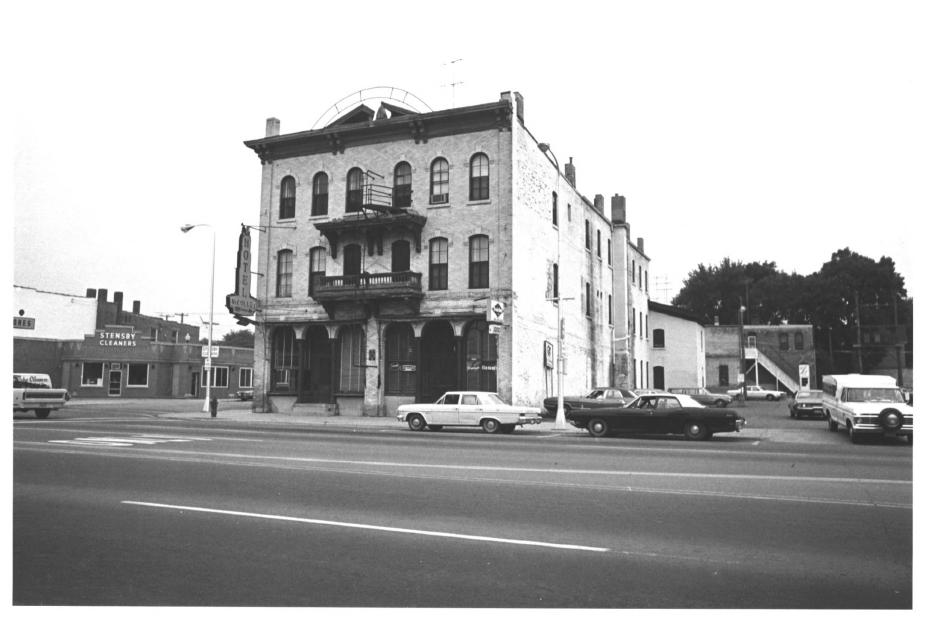

| NATIONAL REGISTER OF HISTORIC PLA<br>PROPERTY PHOTOGRAPH FORM<br>(Type all entries - attach to or enclose with photo<br>Z 1. NAME | Ograph)                                 |          |
|-----------------------------------------------------------------------------------------------------------------------------------|-----------------------------------------|----------|
| (Type all entries - attach to or enclose with photo                                                                               | FOR NPS USE ONLY<br>ENTRY NUMBER        |          |
| (Type all entries - attach to or enclose with photo                                                                               | ofranh) ENTRY NUMBER                    |          |
|                                                                                                                                   | oéranh)                                 |          |
| Z                                                                                                                                 | MAY 12 9                                | 75       |
|                                                                                                                                   | 112                                     |          |
| COMMON: Nicollet House Hotel                                                                                                      |                                         | à        |
| - AND/OR HISTORIC: Nicollet House                                                                                                 |                                         | Ŷλ       |
| H 2. LOCATION                                                                                                                     | I PECETUM                               |          |
| U STREET AND NUMBER:                                                                                                              |                                         | F7       |
| Minnesota Avenue and Park Row                                                                                                     | FEDE                                    | H        |
| CITY OR TOWN:                                                                                                                     | 1 1 1 1 1 1 1 1 1 1 1 1 1 1 1 1 1 1 1 1 |          |
| 🗠 St. Peter                                                                                                                       | NATION                                  |          |
| - STATE: CODE                                                                                                                     | COUNTY:                                 | COFE     |
| 🔊 Minnesota 22                                                                                                                    | Nicollet REGISTER                       | 103/     |
| Z 3. PHOTO REFERENCE                                                                                                              |                                         | $\Sigma$ |
| PHOTO CREDIT: Henry Harren                                                                                                        |                                         | <i>Y</i> |
| <b>ДАТЕ ОГ РНОТО:</b> 1974                                                                                                        |                                         |          |
| III NEGATIVE FILED AT:                                                                                                            |                                         |          |
| Minnesota Historical Society 690 Cedar S                                                                                          | <u>St. Paul, Minnesota 55101</u>        |          |
| 4 IDENTIFICATION                                                                                                                  | -                                       |          |
| Perspective view of front facade and nor                                                                                          | rth side.                               |          |