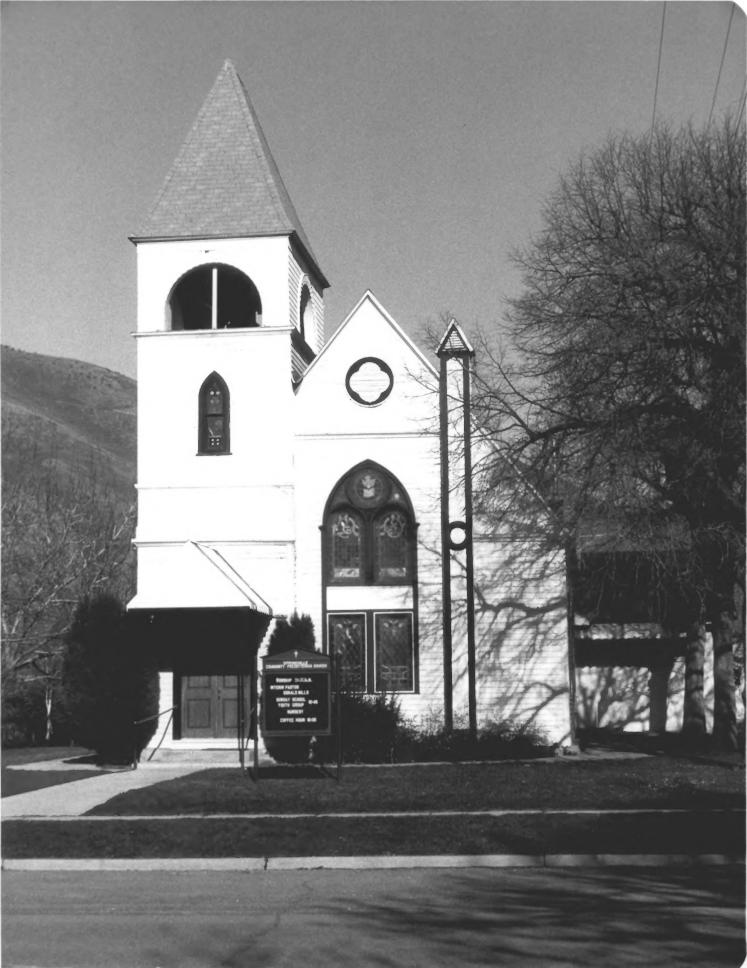

Springville Presbyterian Church 251 South 200 East Springville, Utah 2 of 3

View from west

ogo acKay, October 19 ata Historical

Photographer Kathryn L. MacKay, October 1978 Negative filed at Utah State Historical Society OCT 24 1980