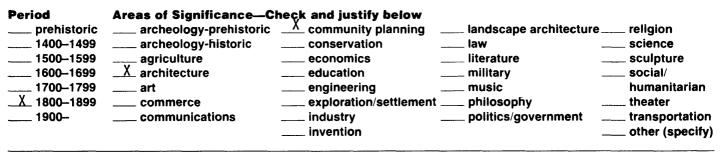

As it was built in 1887-1888, the L. W. Clapp House, designed by Terry and Hayward, was a Queen Anne style structure with varied surfaces and multiple porches. It had a steeply pitched hipped roof. The main entrance was located on the north side of the house near its center. At the entrance was a gabled projecting porch under which carriages passed. Above the entrance was a porch with arched lattice-work trim. Extending from the roof above this porch was a projecting turret with a curving profile at its west end. It remains essentially intact in the present configuration of the house. Also at the east end of the house projecting from the attic was a small gabled porch supported by turned posts. Wrapping around much of the house was a porch with decorative turned trim. Tall brick chimneys had corbeled decoration. As soon as the house was built, the landscaping was begun by Mr. Clapp who introduced a number of plantings including evergreens and other specimens not native to Kansas. The early photograph of the house

#### ADDITIONAL HISTORICAL INFORMATION

L. W. Clapp came to Wichita in 1886 and purchased 12 adjacent lots in "Block 1" and part of "Reserve A" of the "Fairview Addition" to Wichita (Deed from George L. Rouse and Mary E. Rouse to L. W. Clapp dated February 23, 1887). According to local newspaper articles, plans were immediately begun for the house and grounds which were to become Wellington Place. The house was built on the south side of Eighteenth Street, facing north. According to information from the local newspapers, at the time the house was built it sat alone some distance from the town center and had uninterrupted vistas across the plains to the north, east and west. An article in the <u>North Wichita Times</u>, dated September 30, 1930, features a photograph of the house was toward the Santa Fe Railroad. The lights of southbound trains could be seen at night for half an hour as they approached. The article also notes that fences were put up around the property to prevent cattle from being driven across the grounds.