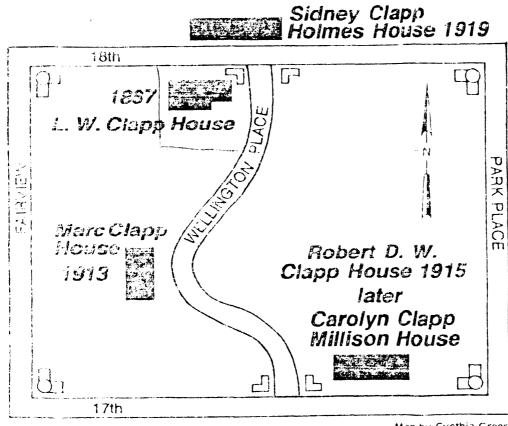

### ADDITIONAL DESCRIPTION INFORMATION

The house is situated well back from Wellington Place and faces east. The gable projecting to the front with an enclosed double porch and the main entrance are part of the 20th century addition to the house. Originally the main entrance was near the center of the north wall, facing Eighteenth Street. At that time the address of the house was 201 West Eighteenth Street. During the first quarter of the 20th century, L. W. Clapp remodeled his house and oriented it toward Wellington Place, a new street he created through his property as part of his landscaping effort. Clapp owned all of the land between Seventeenth and Eighteenth and Park and Fairview Streets. From this holding he created a landscaped compound for his house and subsequent houses built for two of his children. Dividing the compound is the picturesque and winding street known as Wellington Place. It is marked by gates at either end. While the compound originally contained the L. W. Clapp House, its carriage house and the two houses built for Marc and Robert Clapp, there has been a significant amount of residential infill and the compound has been divided into several smaller properties.

About 1913 when L. W. Clapp built the second house at Wellington Place for his son, Marc, he created a new street, Wellington Place through the property. L. W. Clapp owned the house until his death in December of 1934, thus he was responsible for not only its construction, but for it major renovation.