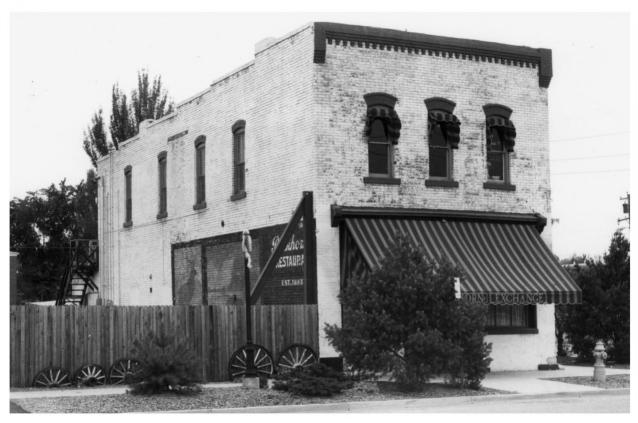

Buckhorn Exchange Denver County, Colorado Kathleen Snyder August 20, 1982 CPO 1300 Broadway Denver, Colorado Photo 5 of 7 View showing rear (east) and side walls.

Buckhorn Exchange Denver County. Colorado Barbara Norgren CPO 1300 Broadway, Denver November 1982 Photo 6 of 7 Interior view. first floor.