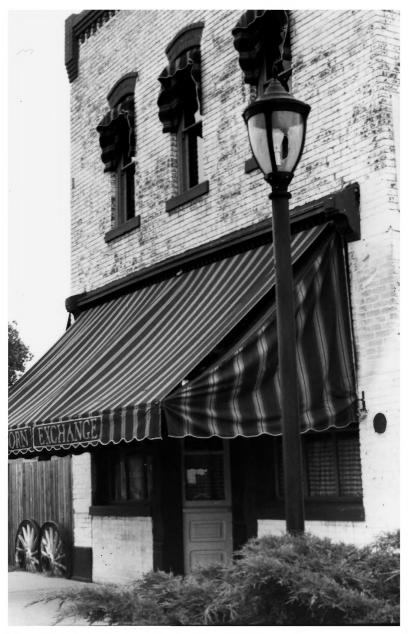

Buckhorn Exchange Denver Colorado Kathleen Snyder S8P1,05 taupuA CPO 1300 Broadway Denver, Colorado Photo 3 of 7. View of front (west) facade.

Buckhorn Exchange Denver County, Colorado Kathleen Snyder CPO 1300 Broadway August 20, 1982 Denver, Colorado Photo 4 of 7. View showing front (west) and north walls.