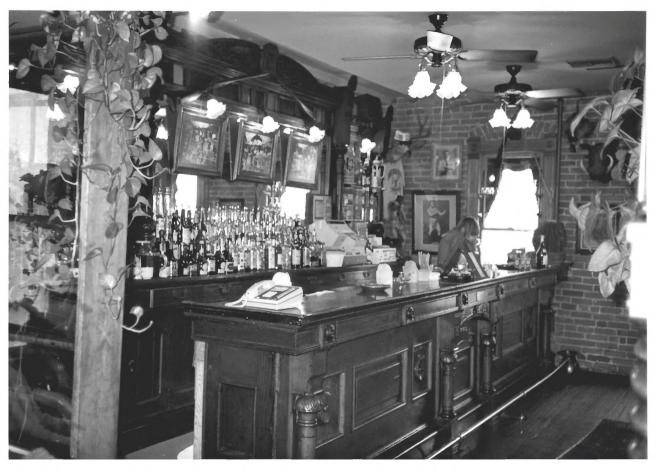

Buckhorn Exchange Denver County, Colorado Kathleen Snyder August 20, 1982 CPO 1300 Broadway Denver, Colorado Photo 5 of 7 View showing rear (east) and side walls.

Buckhorn Exchange Denver County. Colorado Barbara Norgren CPO 1300 Broadway, Denver November 1982 Photo 6 of 7 Interior view. first floor.