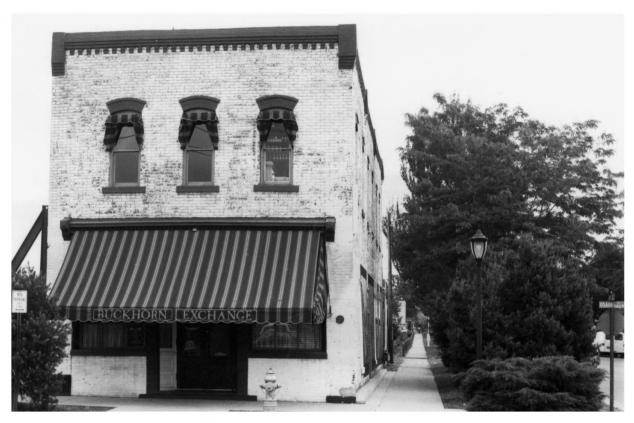

Buckhorn Exchange Denver Colorado Kathleen Snyder S8P1,05 taupuA CPO 1300 Broadway Denver, Colorado Photo 3 of 7. View of front (west) facade.

Buckhorn Exchange Denver County, Colorado Kathleen Snyder CPO 1300 Broadway August 20, 1982 Denver, Colorado Photo 4 of 7. View showing front (west) and north walls.