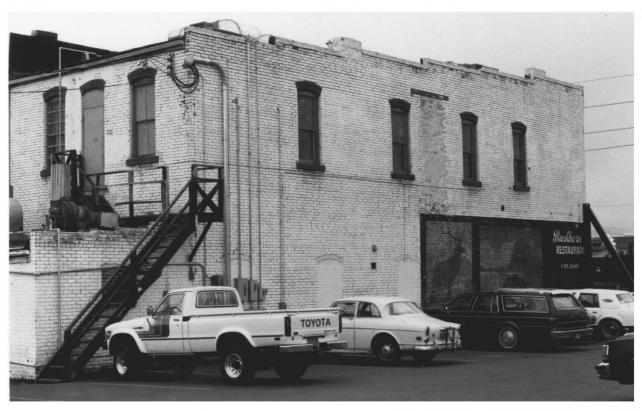

Buckhorn Exchange Denver County, Colorado Kathleen Snyder August 20, 1982 CPO 1300 Broadway Denver, Colorado Photo 5 of 7 View showing rear (east) and side walls.

Buckhorn Exchange Denver County. Colorado Barbara Norgren CPO 1300 Broadway, Denver November 1982 Photo 6 of 7 Interior view. first floor.