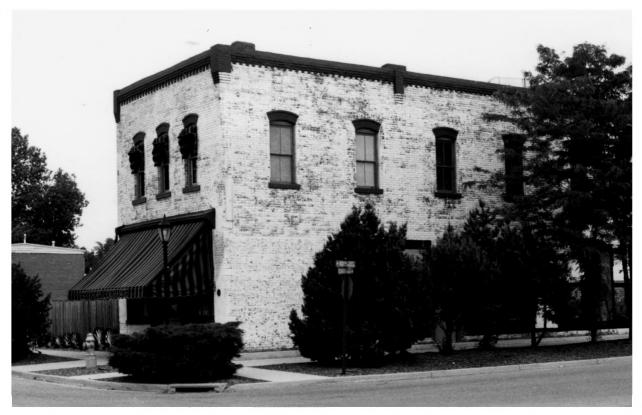

Buckhorn Exchange Denver County, Colorado Kathleen Snyder CPO-1300 Broadway August 20, 1982 Denver, Colorado Photo 1 of 7 View showing west (front) and south facades.

Buckhorn Exchange Denver County, Colorado Kathleen Snyder CPO-1300 Broadway August 20, 1982 Denver, Colorado Photo 2 of 7. View showing west (front) and south facades.