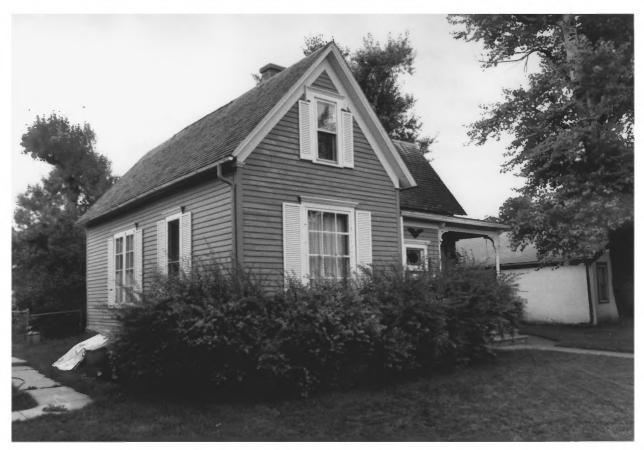

## 6. LOOKING SOUTHEAST AT THE GARAGE OF THE WEBB KNIGHT HOUSE #44

- 5. NEGATIVES JAMES R. MCDONALD
- 4. SEPTEMBER 1987
- 3. PHOTOGRAPHER JAMES R. MCDONALD
- SPEARFISH, SOUTH DAKOTA
- 2. 514 SEVENTH AVENUE
- I. WEBB KNIGHT HOUSE