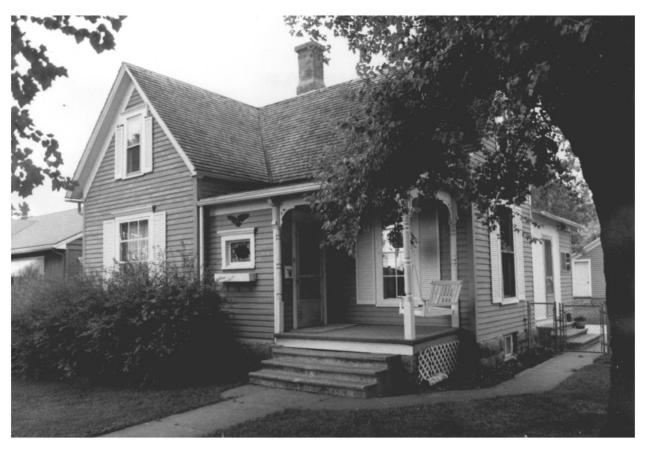

- 6. LOOKING NORTHEAST AT THE WEBB HOUSE
- 4. SEPTEMBER 1987
- 3, PHOTOGRAPHER JAMES R. MCDONALD
- SPEARFISH, SOUTH DAKOTA
- 2. 514 SEVENTH AVENUE
- 1. WEBB KNIGHT HOUSE

#2

- 6. LOOKING SOUTHEAST AT THE WEBB KNIGHT HOUSE
- 4. SEPTEMBER 1987 5. NEGATIVES - JAMES R. MCDONALD ARCHITECTS, P.C.
- 3. PHOTOGRAPHER JAMES R, MCDONALD
- SPOARFISH, SOUTH DAKOTA
- 2. 514 SEVENTH AVENUE
- 1. WEBB KNIGHT HOUSE