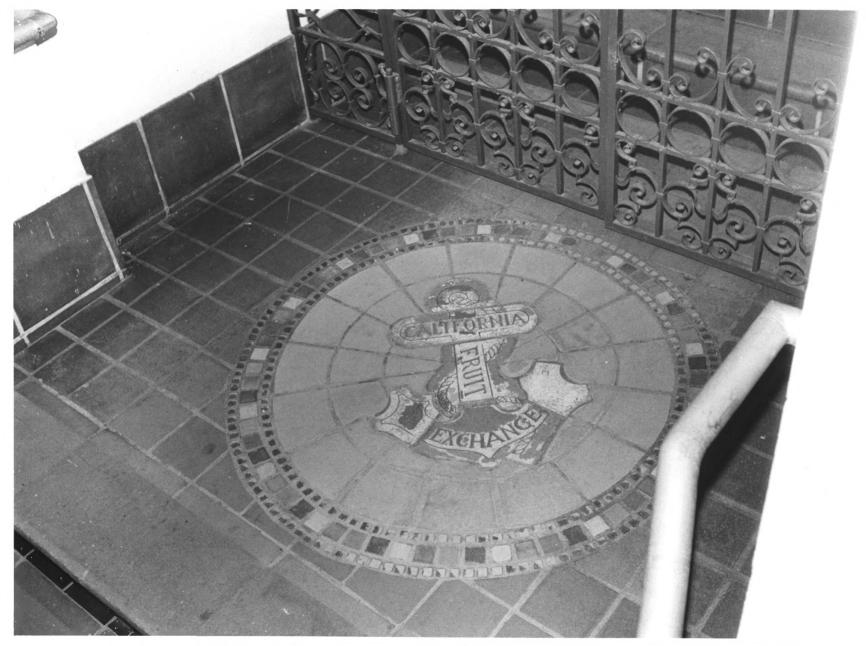

- 1. Blue Anchor Building
- 2. 1400 10th St., Sacramento, Sacramento Cty, Cal.
- 3. Karl E. Gerdes, photographer
- 4. 8/24/82
- 5. neg. at Blue Anchor Building
- 6. Blue Anchor emblem at front entrance.
- 7. Photo #3 of Q 10