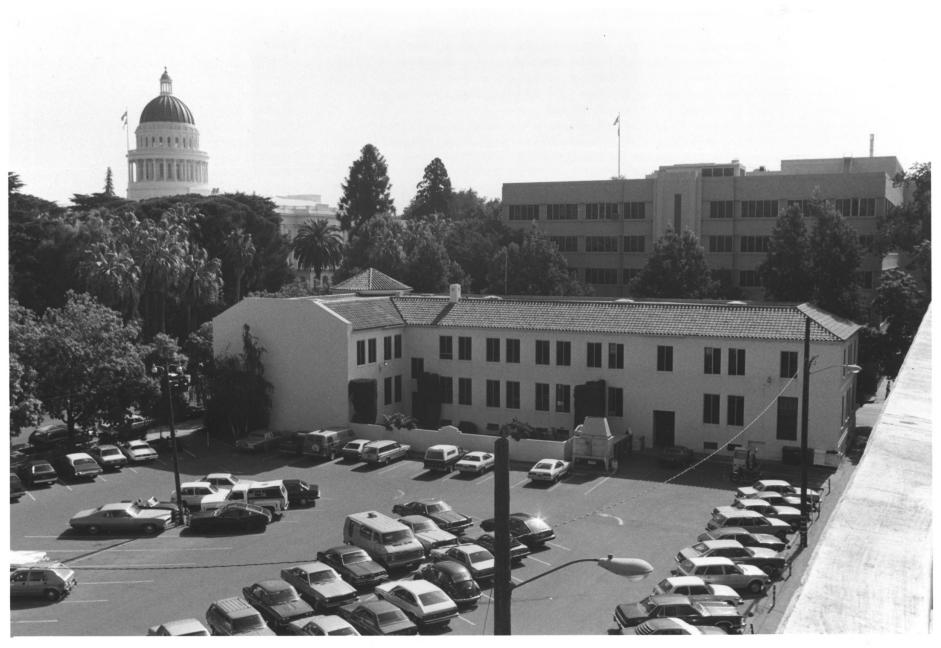

1. Blue Anchor Building. 2. 1400 10th St., Sacramento, Sacramento County, Cal. 3. Karl E. Gerdes, photographer 4. 8/24/82 5. Neg. at Blue Anchor Building. 6. Rear (W) of building, from SW. 7. Photo #8 of 9.10