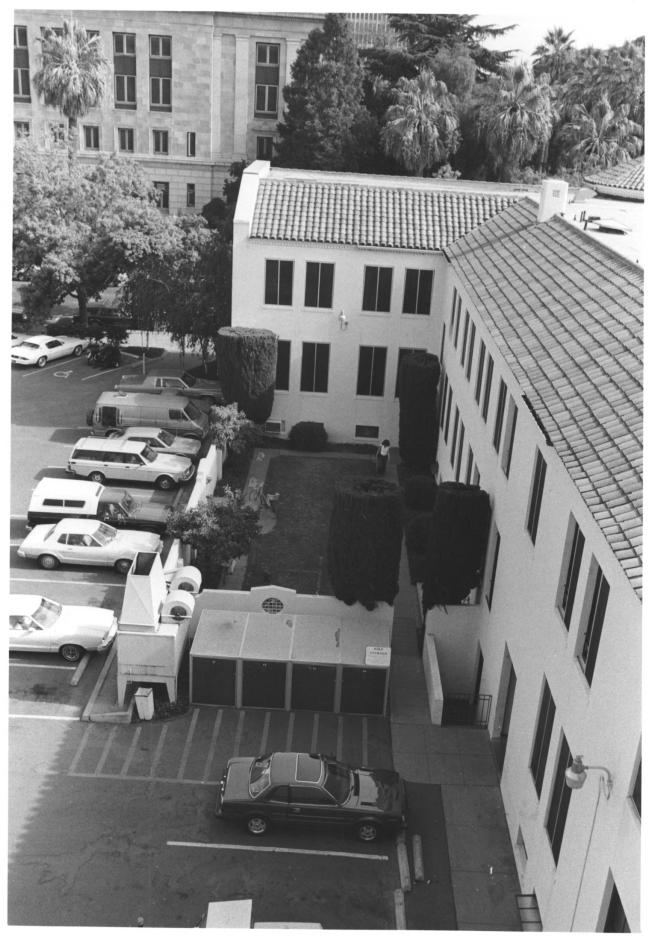

- 1. Blue Anchor Building.
- 2. 1400 10th St., Sacramento, Sacramento County, Cal.
- 3. Karl E. Gerdes, photographer.
- 4. 8/24/82
- 5. Neg. at Blue Anchor Building.
- 6. Enclosed garden at bldg. rear, from S.
- 7. Photo #9 of %, \o