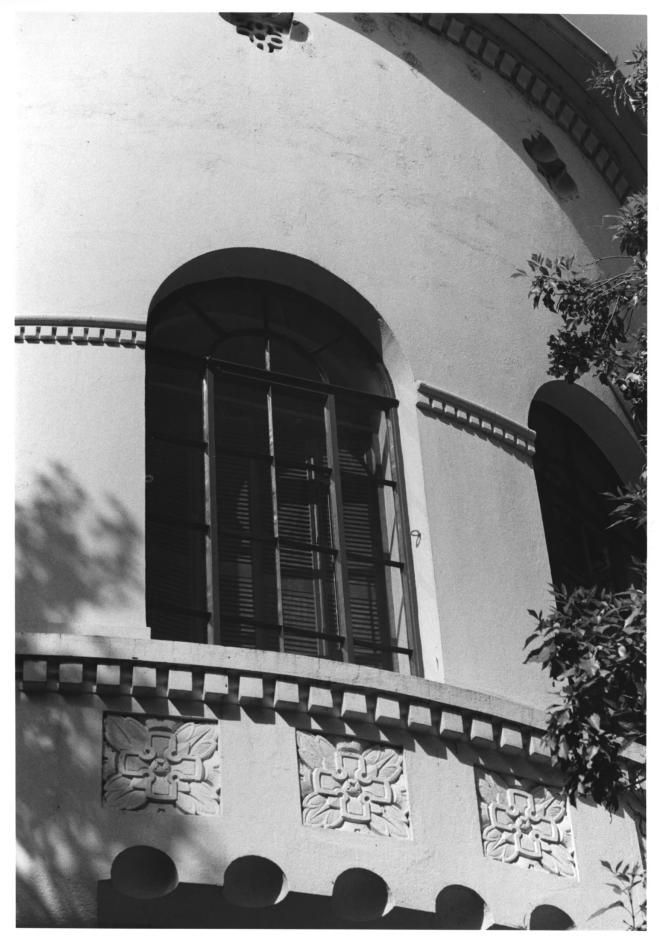

- 1. Blue Anchor Building
- 1400 10th St., Sacramento, Sacramento County, Cal
- 3. Karl E. Gerdes, photographer
- 4. 8/24/82
- 5. Neg. at Blue Anchor Building
- 6. Tower detail, NE corner of building. 7. Photo #6 of 9. 10

- 1. Blue Anchor Building
- 2. 1400 10th St., Sacramento, Sacramento County, Cal.
- 3. Karl E. Gerdes, photographer.
- 4. 8/24/82
- Neg. at Blue Anchor Building.
  Balcony detail, north building face.
- 7. Photo #7 of %, 10