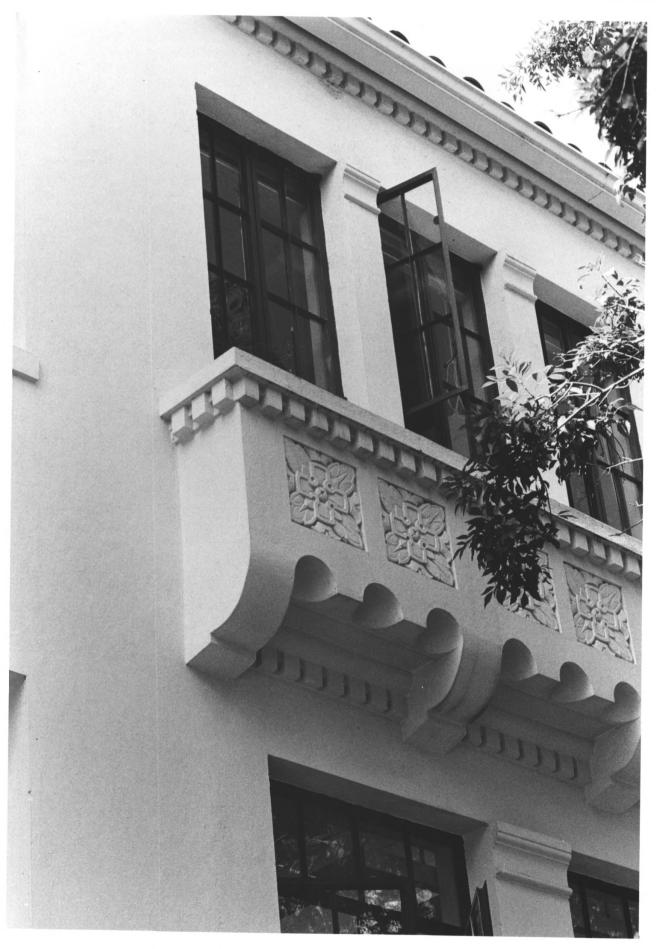

- 1. Blue Anchor Building
- 2. 1400 10th St., Sacramento, Sacramento County, Cal.
- 3. Karl E. Gerdes, photographer.
- 4. 8/24/82
- Neg. at Blue Anchor Building.
  Balcony detail, north building face.
- 7. Photo #7 of %, 10