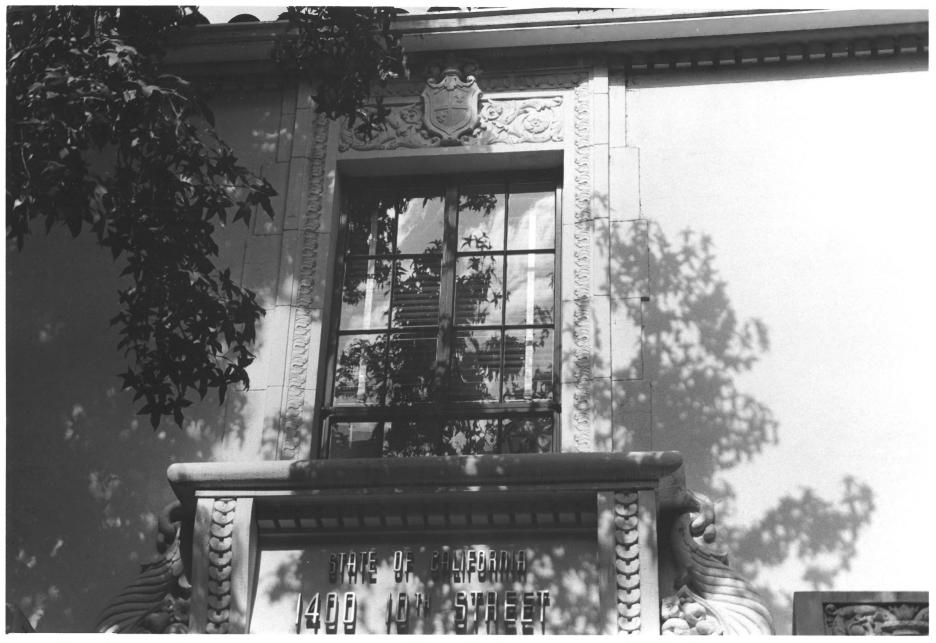

- 1. Blue Anchor Building
- 2. 1400 10th St., Sacramento, Sacramento County, Cal.
- 3. Karl E. Gerdes, photographer.
- 4. 8/24/82
- 5. neg. at Blue Anchor Building
  6. Window detail, front entrance
  7. Photo #4 of Sib