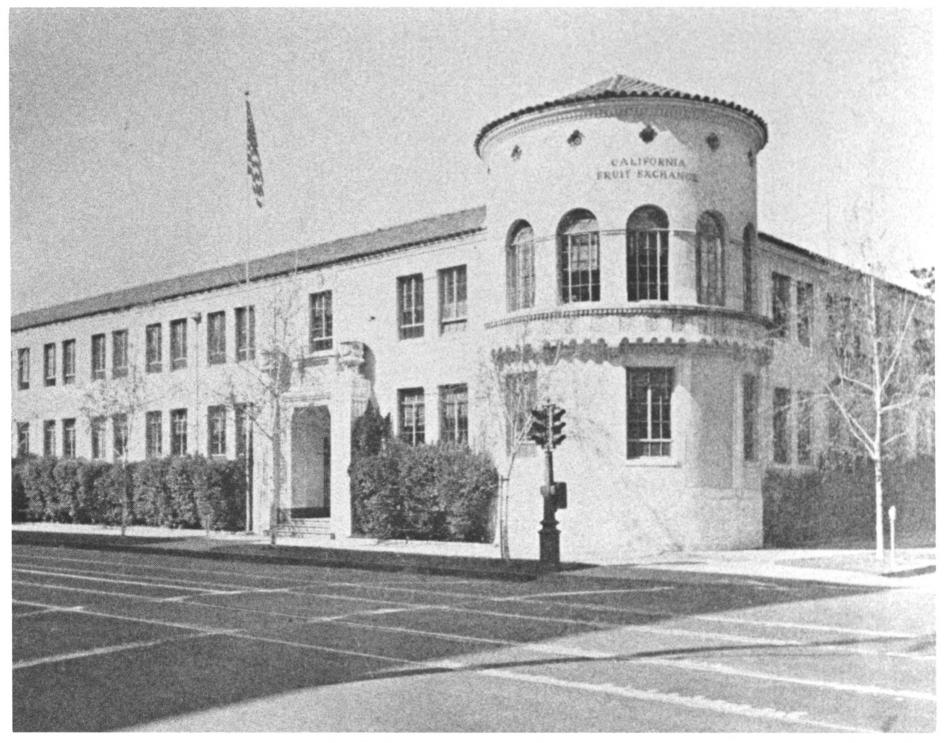

- 1. BLUE ANCHOR BUILDING (CALIFORNIA FRUIT EXCHANGE)
- 2. 1400 TENTH STREET, SACRAMENTO, SACRAMENTO COUNTY, CALIFORNIA
- UNKNOWN, Source: Cover Page, <u>History</u> of the California Fruit Exchange, by A.J. Schoendorf (The Inland Press, Sacramento) 1947
   1947