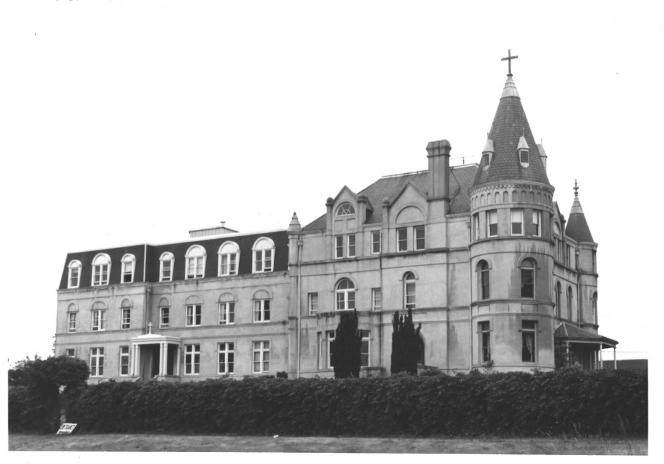

STATE Washington UNITED STATES DEPARTMENT OF THE INTERIOR NATIONAL PARK SERVICE count Jefferson NATIONAL REGISTER OF HISTORIC PLACES PROPERTY PHOTOGRAPH FORM FOR NPS USE ONLY (Type all entries - attach to or enclose with photograph) ENTRY NUMBER 10.4.46.0012 9 1. NAME COMMON: Manresa Hall now known as AND/OR HISTORIC: Figenheig Cagtle 2. LOCATION Sheridan Street CITY OR TOWN: Port Townsend STATE: COUNTY CODE CODE 46 031 6 Teffers on 3. PHOTO REFERENCE PHOTO CREDIT: Richard F. McCurdy DATE OF PHOTO: 1969 NEGATIVE FILED AT: Jefferson County Historical Society Museum 4. IDENTIFICATION DESCRIBE VIEW, DIRECTION, ETC. Exterier view from the Northeast Manresa Inn Sheridan Street Port Townsend