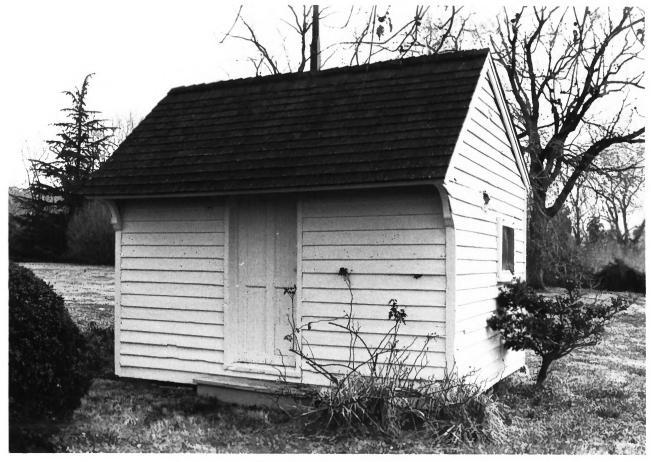

Wve Town Farm Talbot County, Maryland Ellen Coxe, February 1980 Neg. loc. Maryland Historical Trust Southwest elevation of outbuildings