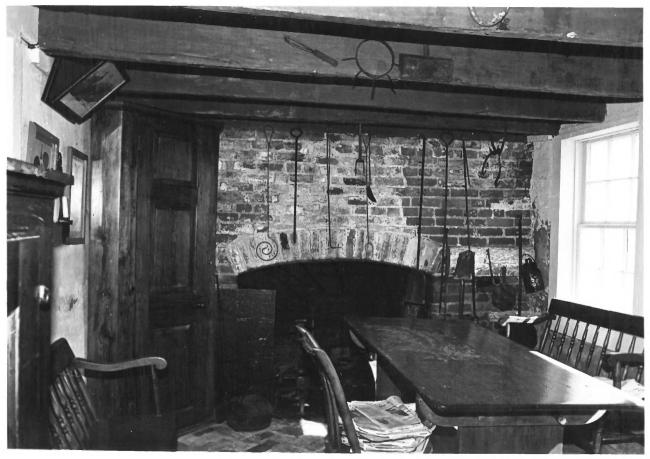

Wye Town Farm Talbot County, Maryland Orlando Ridout V, February 1980 Neg. loc. Maryland Historical Trust Interior, first floor, rear parlor 5 of 7

Wye Town Farm Talbot County, Maryland Orlando Ridout V, February 1980 Neg. loc. Maryland Historical Trust Interior, first floor, kitchen wing 6 of 7