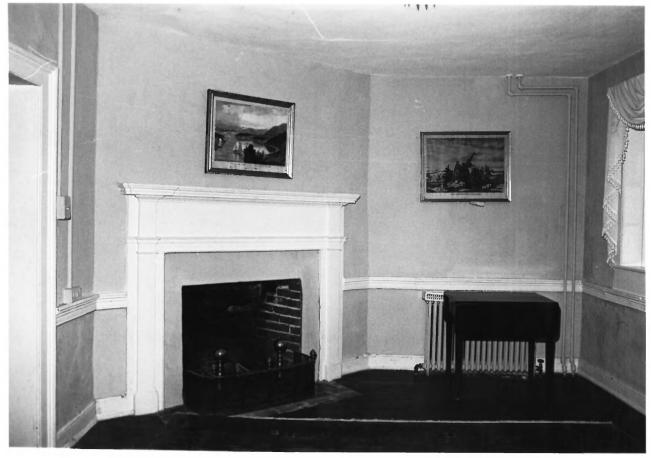

Wye Town Farm Talbot County, Maryland Orlando Ridout V, February 1980 Neg. loc. Maryland Historical Trust Interior, first floor, rear parlor 5 of 7

Wye Town Farm Talbot County, Maryland Orlando Ridout V, February 1980 Neg. loc. Maryland Historical Trust Interior, first floor, kitchen wing 6 of 7