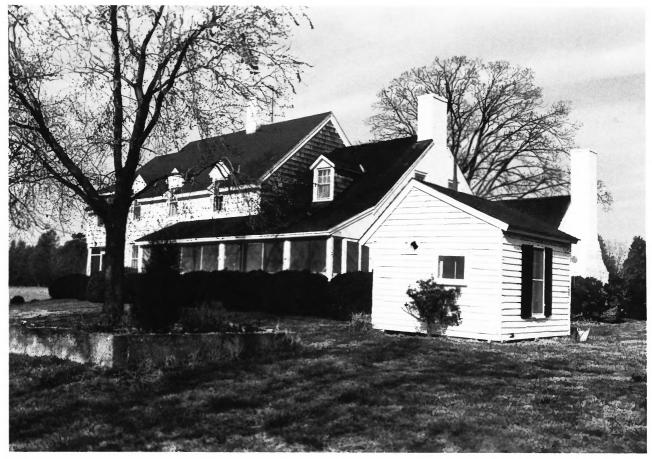

Wye Town Farm TalbotCounty, Maryland Ellen Coxe, February 1980 Neg. Loc. Maryland Historical Trust Southeast elevation of house and outbuilding 3 of 7

Wye Town Farm Talbot County, Maryland Ellen Coxe, February 1980 Neg. loc. Maryland Historical Trust Southwest elevation of house 4 of 7