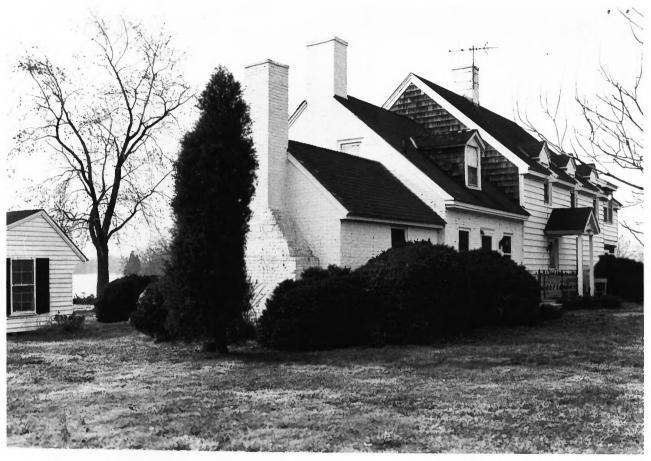

Wye Town Farm Talbot County, Maryland Ellen Coxe, February 1980 Maryland Historical Trust NE elevation of house 1 of 7

Wye Town Farm Talbot County, Maryland Ellen Coxe, February 1980 Neg. loc. Maryland Historical Trust east elevation of house and outbldg. 2 of 7