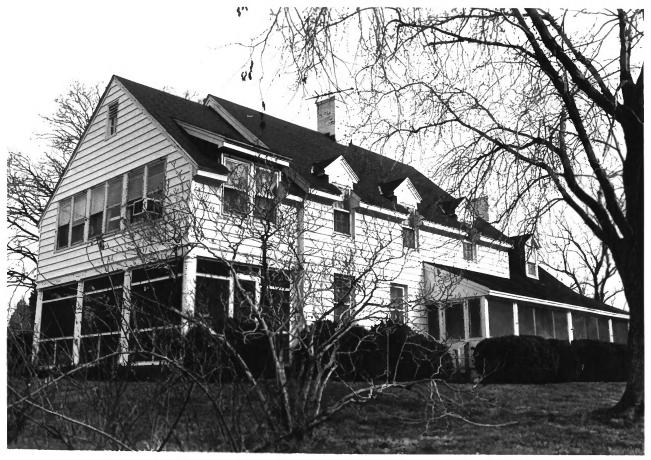

Wye Town Farm TalbotCounty, Maryland Ellen Coxe, February 1980 Neg. Loc. Maryland Historical Trust Southeast elevation of house and outbuilding 3 of 7

Wye Town Farm Talbot County, Maryland Ellen Coxe, February 1980 Neg. loc. Maryland Historical Trust Southwest elevation of house 4 of 7