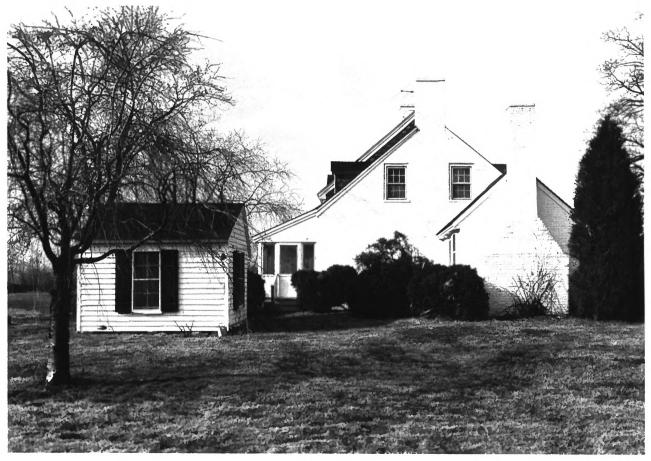

Wye Town Farm TalbotCounty, Maryland Ellen Coxe, February 1980 Neg. Loc. Maryland Historical Trust Southeast elevation of house and outbuilding 3 of 7

Wye Town Farm Talbot County, Maryland Ellen Coxe, February 1980 Neg. loc. Maryland Historical Trust Southwest elevation of house 4 of 7