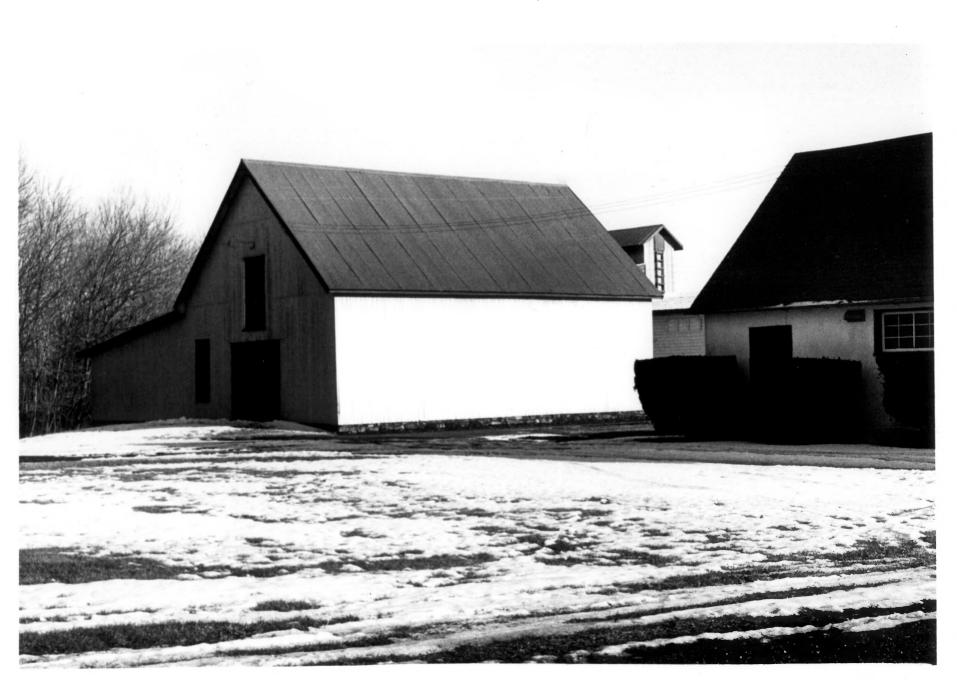

escription: The Pharo House, north elevation, (main facade), #1 on building diagram

Photograph Number: 7

Names The Granary or Barn (Pharo House Outpuildin

Location: Middletown, Delaware

Photographer: Priscilla M. Thompson Date: January, 1984
Location of Negatives The Pratt Company,
55 W. Main St., Middletown, Delaware Description: View of north and west sides of Granary or barn (#2 on building diagram), Tower or Big Chicen House (#5) in back-ground, Battery House (#3) at right. Photograph Number: