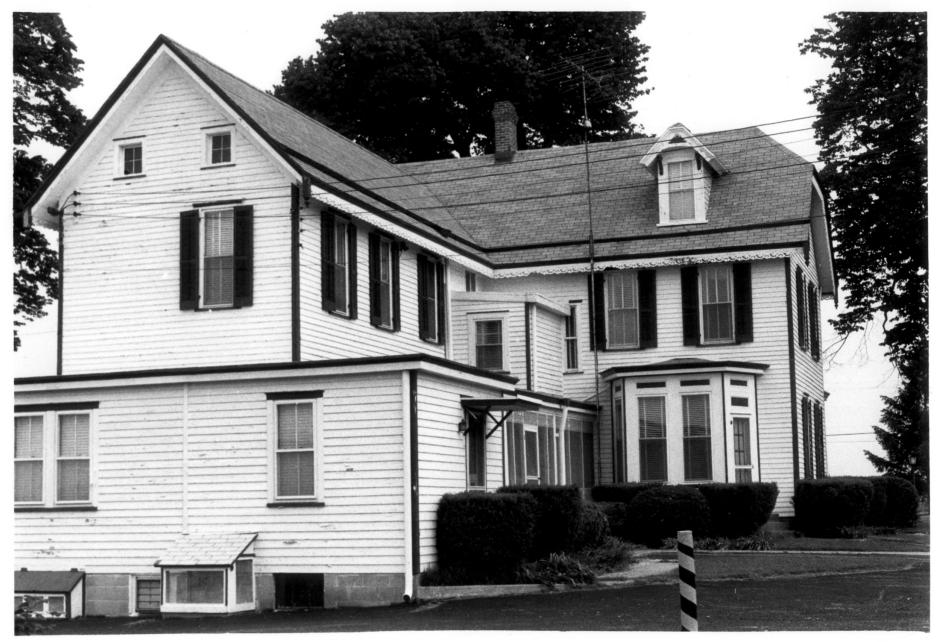

Photograph Number: 3

Location: Middletown, Delaware Photographers Joseph Ames Thompson

Date: June, 1983

Location of Negatives The Pratt Company, 55 W. Main St. Middletown, Delaware

Description: The Pharo House, view from SW showing Hatchery addition, #1 on building diagram