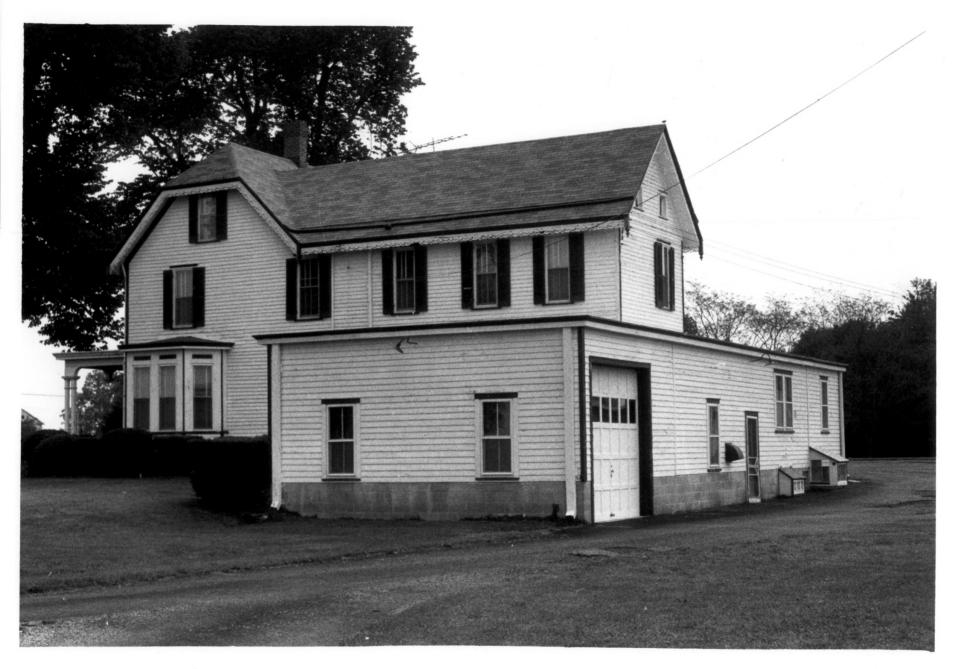

Location: Middletown, Delaware

Photographer: Joseph Ames Thompson

Date: June, 1983

Location of Negative: The Pratt Company, 55 W.Main St. Middletown, Delawar

#1 on building diagram, shows rear ell and part of hatchery addition