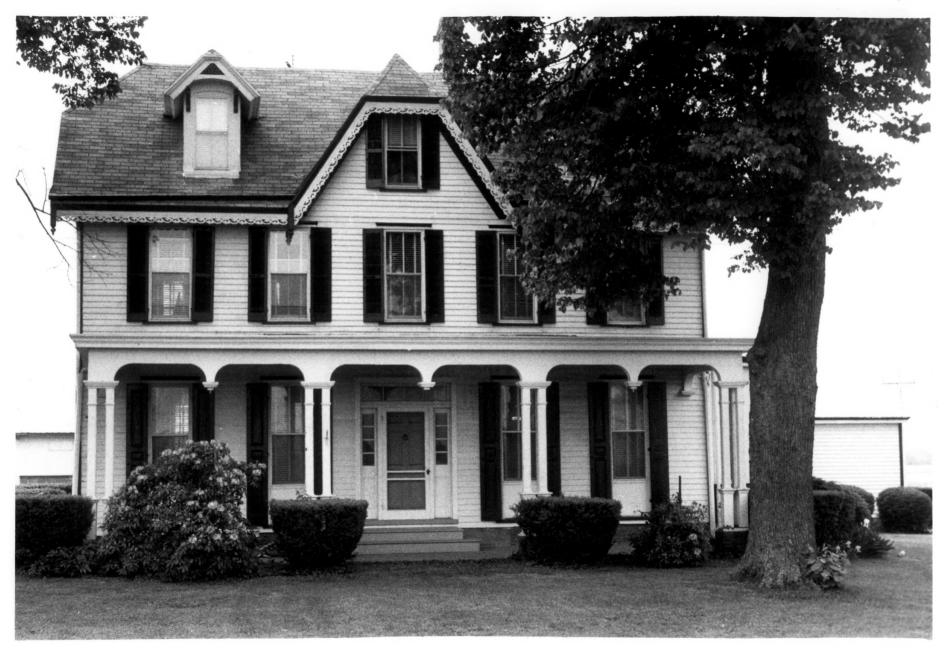

Location: Middletown, Delaware

Photographer: Joseph Ames Thompson Date: June, 1983

Location of Negative: The Pratt Company, 55W. Main St. Middletown, Delaware Description: The Pharo House, north elevation,

escription: The Pharo House, north elevation, (main facade), #1 on building diagram

Photograph Number: 7

Names The Granary or Barn (Pharo House Outpuildin

Location: Middletown, Delaware

Photographer: Priscilla M. Thompson Date: January, 1984
Location of Negatives The Pratt Company,
55 W. Main St., Middletown, Delaware Description: View of north and west sides of Granary or barn (#2 on building diagram), Tower or Big Chicen House (#5) in back-ground, Battery House (#3) at right. Photograph Number: