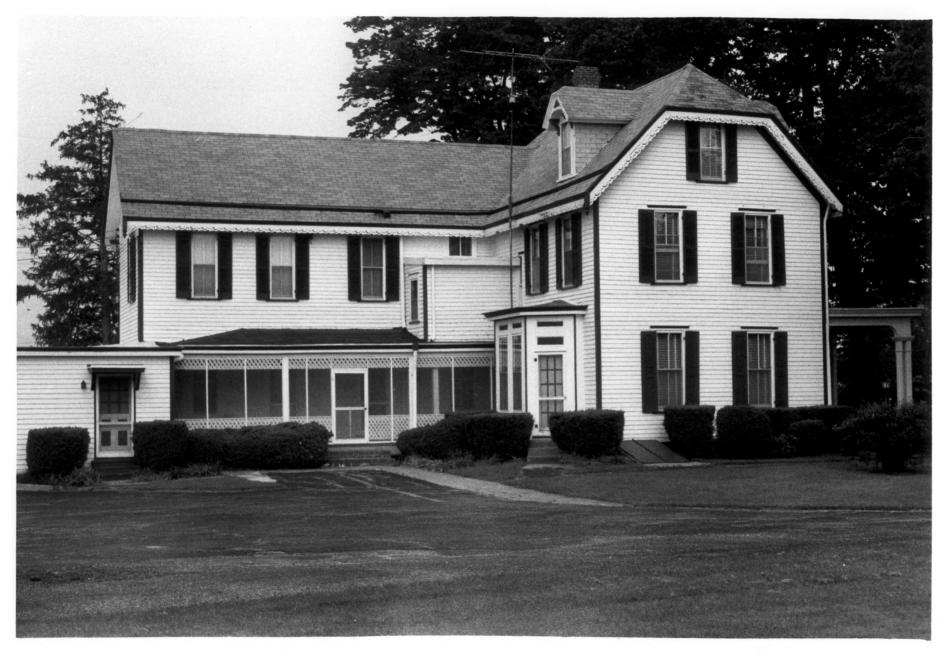

Location: Middletown, Delaware

Photographer: Joseph Ames Thompson Date: June, 1983

Location of Negative: The Pratt Company, 55W. Main St. Middletown, Delaware Description: The Pharo House, north elevation,

escription: The Pharo House, north elevation, (main facade), #1 on building diagram

Photograph Number: 7

Names The Granary or Barn (Pharo House Outpuildin

Location: Middletown, Delaware

Photographer: Priscilla M. Thompson Date: January, 1984
Location of Negatives The Pratt Company,
55 W. Main St., Middletown, Delaware Description: View of north and west sides of Granary or barn (#2 on building diagram), Tower or Big Chicen House (#5) in back-ground, Battery House (#3) at right. Photograph Number: