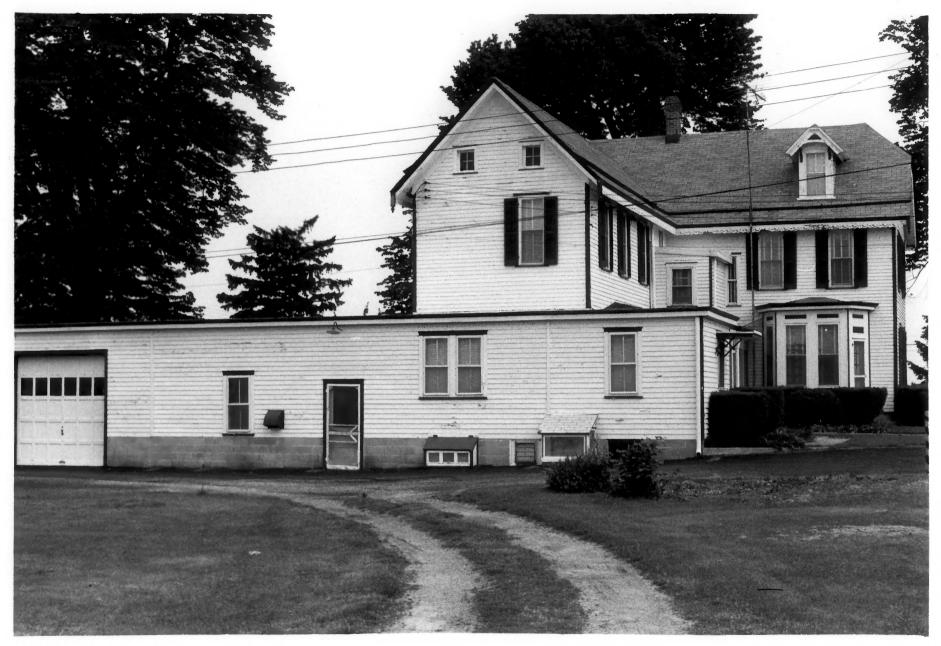

Photograph Number: 3

Location: Middletown, Delaware Photographers Joseph Ames Thompson

Date: June, 1983

Location of Negatives The Pratt Company, 55 W. Main St. Middletown, Delaware

Description: The Pharo House, view from SW showing Hatchery addition, #1 on building diagram

Photograph Numbers 4

Location: Middletown, Delaware

Photographera Joseph Ames Thompson

Date: June, 1983

Location of Negatives The Pratt Company, 55 W. Main St Middletown, Delaware

Description: The Pharo House, south elevation #1 on Building Diagram Hatchery addition in foreground