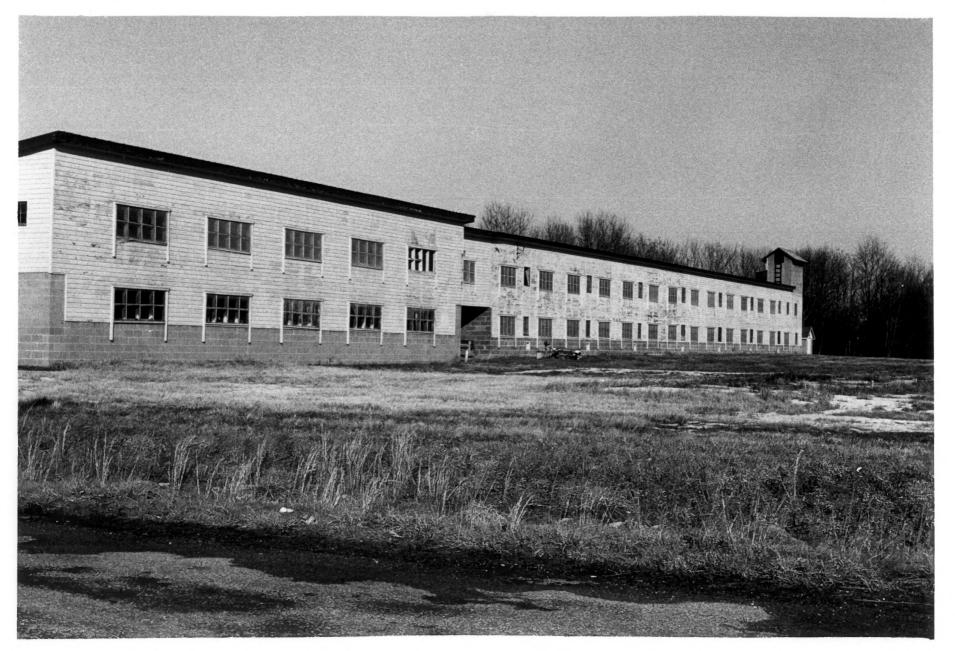

Name: Big Chicken House or Breeder House (Pharo House Outbuilding) Location: Middletown, Delaware

Photographer, Priscilla M. Thompson Date: January, 1984

Location of Negative: The Pratt Company, 55 W Main St Middletown, Delaware Description: South facade of Big Chicken House or Breeder House, tower is at east end,

#5 on building diagram
Photograph Number: 9

Name: Range House (Pharo House Outbuilding) Location: Middletown. Delaware Photographer: Priscilla M. Thompson Date: January, 1984 Location of Negative: The Pratt Company, 55 W. Main S Middletown, Delaware Description: West and South sides of Range House, #7 on Building Diagram