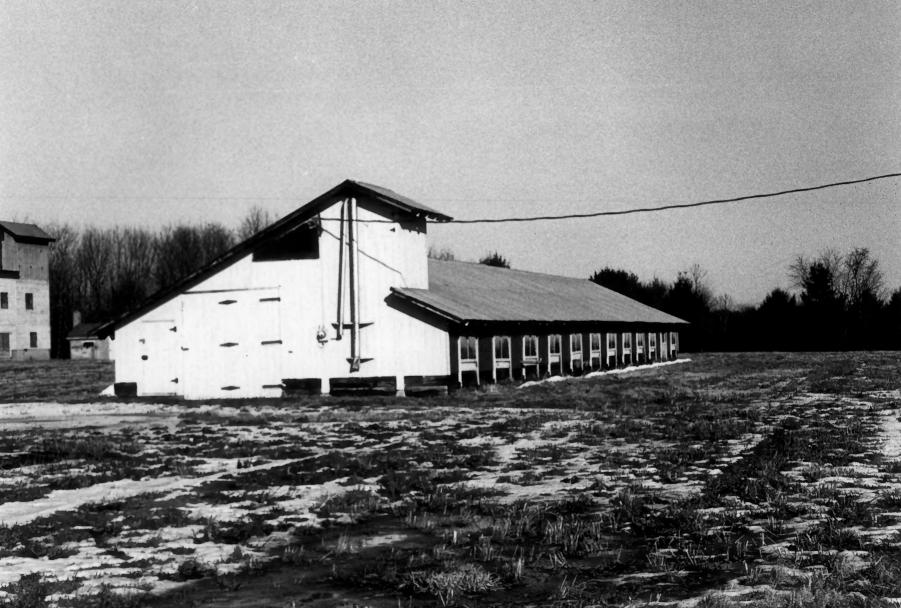

#5 on building diagram
Photograph Number: 9

Name: Range House (Pharo House Outbuilding) Location: Middletown. Delaware Photographer: Priscilla M. Thompson Date: January, 1984 Location of Negative: The Pratt Company, 55 W. Main S Middletown, Delaware Description: West and South sides of Range House, #7 on Building Diagram

Photograph Number: 10