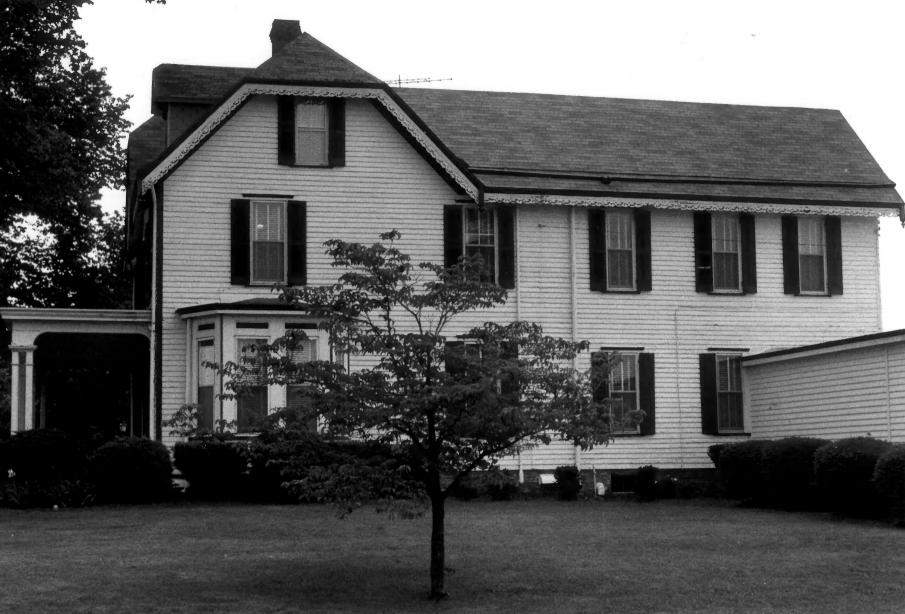

Location: Middletown, Delaware

Photographer: Joseph Ames Thompson Date: June, 1983

Location of Negative: The Pratt Company, 55 W. Main St Middletown, Delaware

Description: The Pharo House, south elevation #1 on building diagram