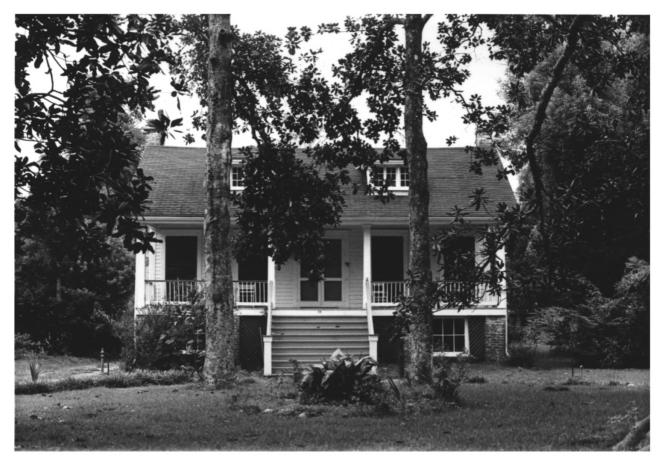

## # 1 out of 3 photos Collins-Robinson Cottage # 13 on nomination map 56 Oakland Ave., Mobile, Ala., Mobile Co. Robin Lang , photographer 9/81 MHDC negative files South facade Camera facing north

#2 out of 3 photos Collins-Robinson Cottage # 13 on nomination map 56 Oakland Ave., Mobile, Ala., Mobile Co. Robin Lang , photographer 9/81 MHDC negative files Southwest corner with facade and west side elevation, 1889 chimney. Camera facing northeast.