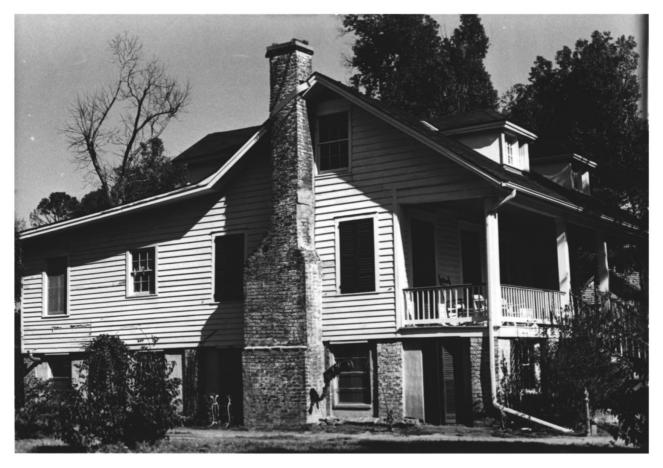

## # 1 out of 3 photos Collins-Robinson Cottage # 13 on nomination map 56 Oakland Ave., Mobile, Ala., Mobile Co. Robin Lang , photographer 9/81 MHDC negative files South facade Camera facing north

#2 out of 3 photos Collins-Robinson Cottage # 13 on nomination map 56 Oakland Ave., Mobile, Ala., Mobile Co. Robin Lang , photographer 9/81 MHDC negative files Southwest corner with facade and west side elevation, 1889 chimney. Camera facing northeast.