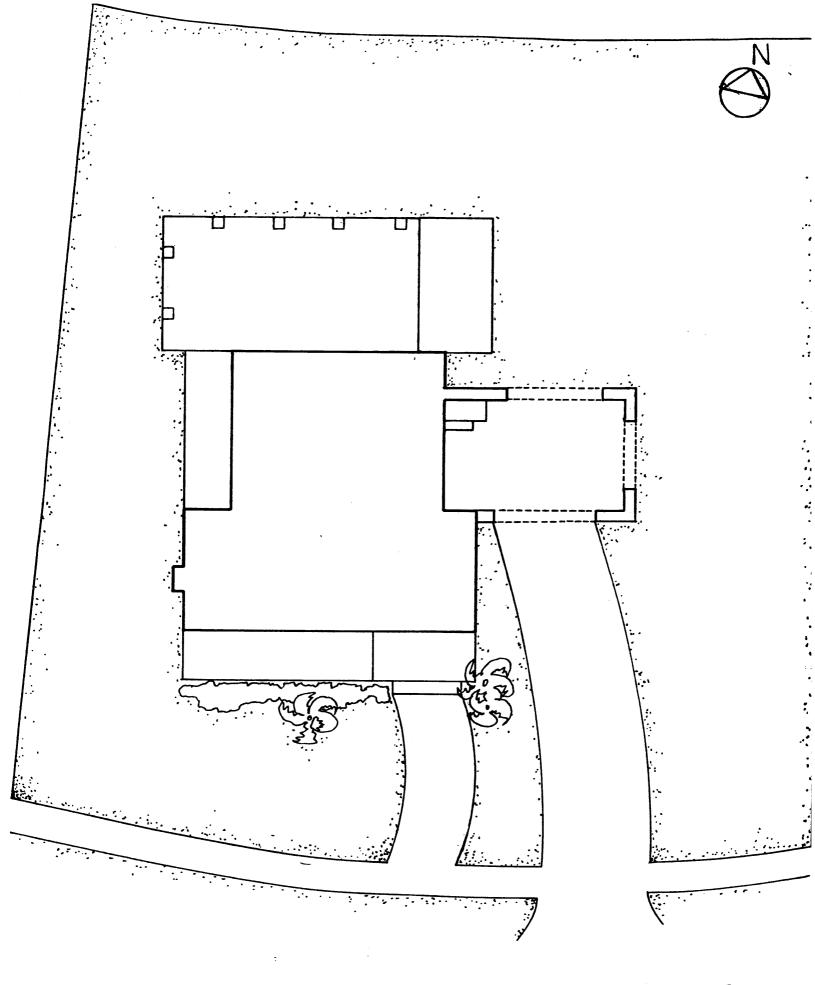

the construction of the larger Mediterranean theme houses on Davis Islands and elsewhere in Tampa.

In March of 1927, Robert Glenn obtained a building permit to construct a \$15,000 house on lot 2 in block 5 of the Hyde Park section of Davis Islands. The house was designed by architect G. Wollenweber and erected by contractor G.T. Cohan. The house was nearly complete in June of the same year when Burgert Brothers Photographers made a series of progress photographs of the area for the Davis Islands realtors. Glenn operated a clothing business in downtown Tampa and lived in the house until 1934. The subsequent owner was a citrus grower named Samuel Thatcher. The present owner of the house, Henry Azar, is a professor at the University of South Florida and has occupied the house since 1974.



97 ADRIATIC AVENUE NOT TO SCALE