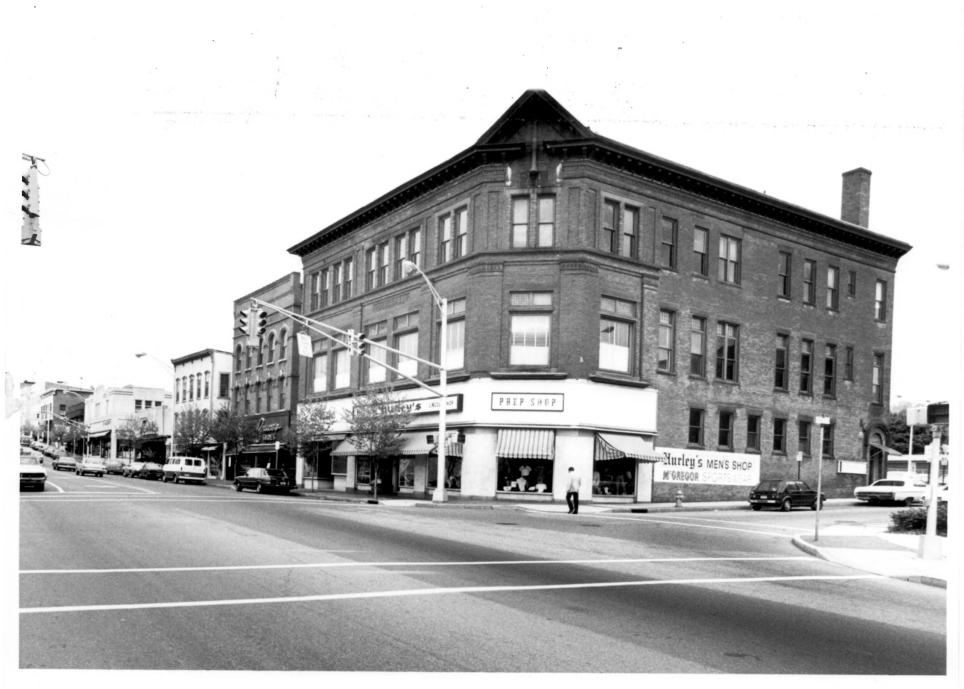

Main Street National Register District Willimantic, Connecticut View looking northwest at Murray Building. Photo by Margo Webber, July, 1980 Negative on file at Connecticut Historical Commission.

Main Street National Register District Willimantic, Connecticut View from Church Street towards north side of Main Street. Photo by Margo Webber, July, 1980 Negative on file at Connecticut Historical Commission.