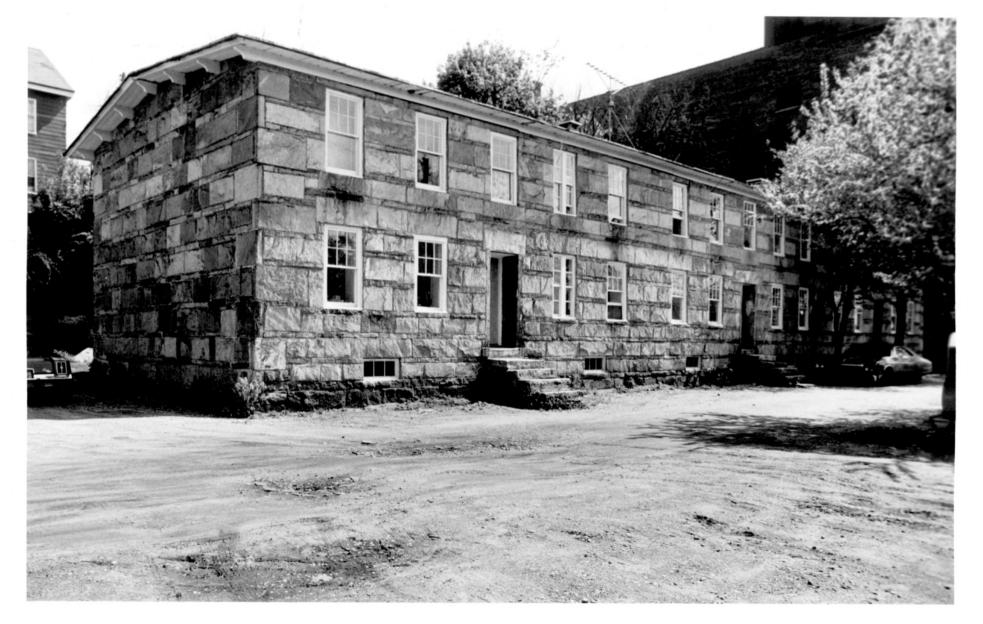

Main Street National Register District Willimantic, Connecticut View looking north at facade of Windham and Smithville Co. Rowhouse. -Photo by Margo Webber, July, 1980 Negative on file at Connecticut Historical Commission.