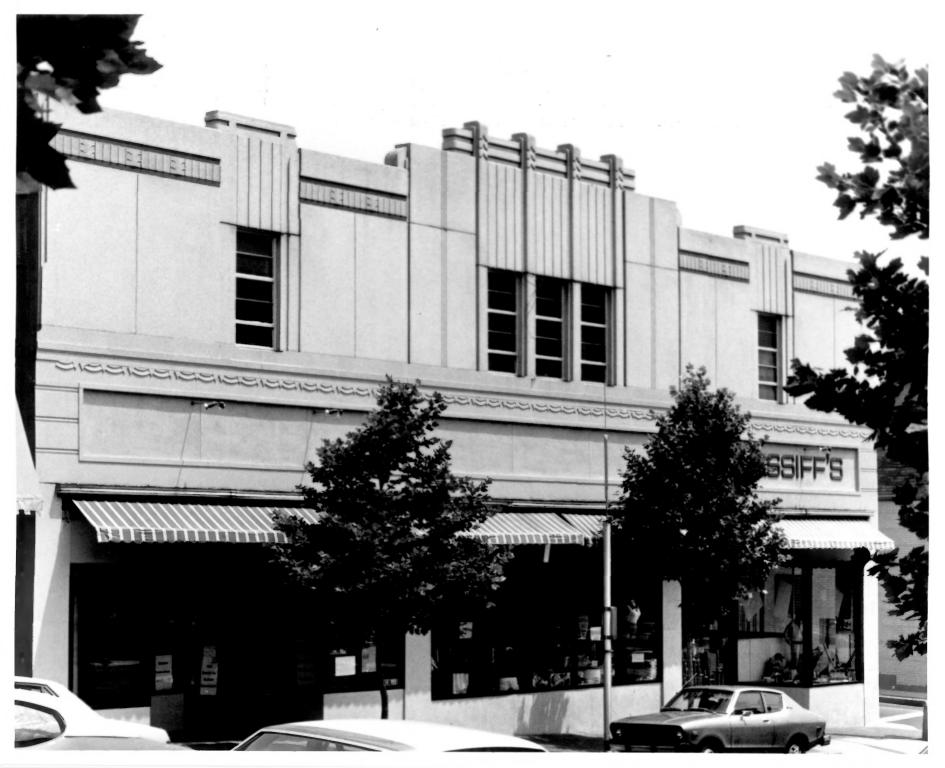

Main Street National Register District Willimantic, Connecticut Facade of Nassiff's at 745 Main Street. Photo by Margo Webber Negative on file at Connecticut Historical Commission.

Main Street National Register District Willimantic, Connecticut