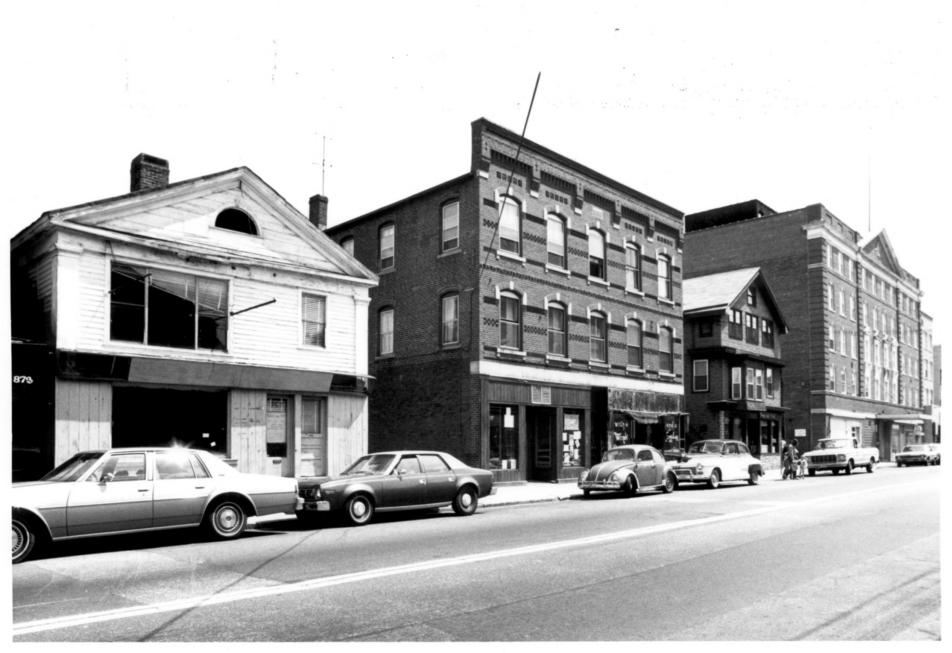

View northeast on Main Street from #873 Main Street to Nathan Hale Hotel. Photo by Margo Webber, July, 1980 Negative on file at Connecticut Historical Commission.

Photo #11\_

Main Street National Register District Willimantic, Connecticut View northwest at Old Post Office and Windham Town Hall. Photo by Margo Webber, July, 1980 Negative on file at Connecticut Historical Commission.