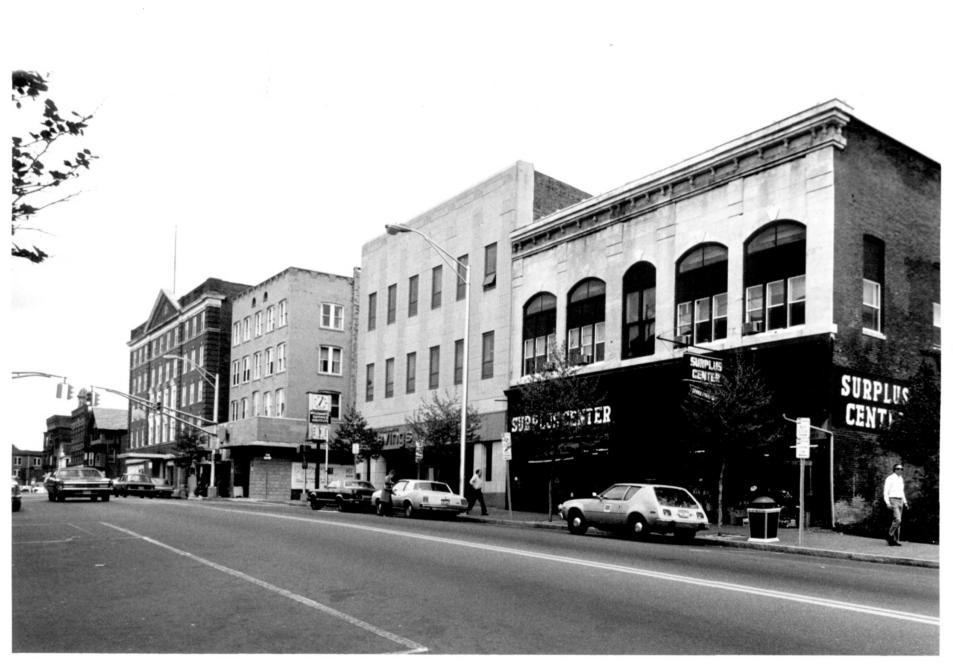

View northwest from Hayden Block (at right) along Main Street. Photo by Margo Webber, July, 1980. Negative on file at Connecticut Historical Commission.

Main Street National Register District Willimantic, Connecticut