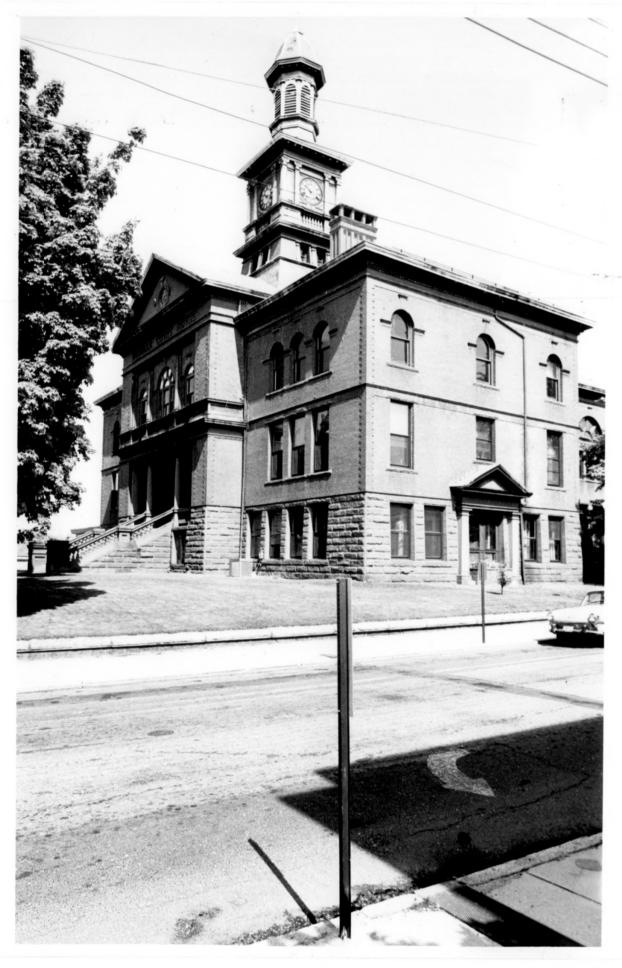

Main Street National Register District Willimantic, Connecticut View northwest at Windham Town Hall. Photo by Margo Webber, July, 1980 Negative on file at Connecticut Historical Commission.

- Main Street National Register District Willimantic, Connecticut
- View looking south at west side of North Street. Photo by Margo Webber, July, 1980 Negative filed at Connecticut Historical Commission.