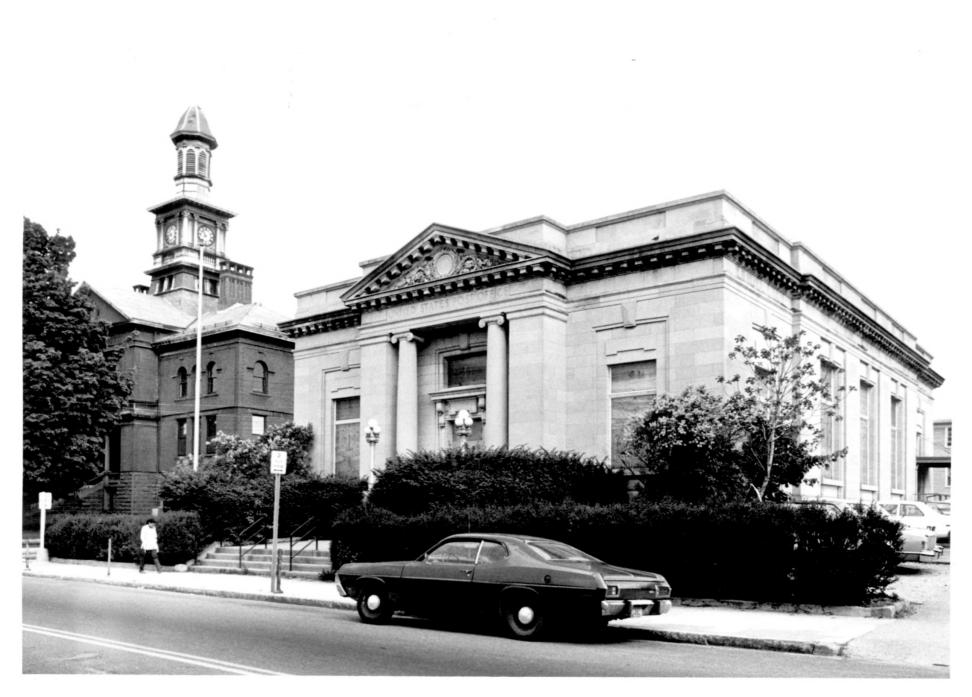

View northeast on Main Street from #873 Main Street to Nathan Hale Hotel. Photo by Margo Webber, July, 1980 Negative on file at Connecticut Historical Commission.

Photo #11\_

Main Street National Register District Willimantic, Connecticut View northwest at Old Post Office and Windham Town Hall. Photo by Margo Webber, July, 1980 Negative on file at Connecticut Historical Commission.