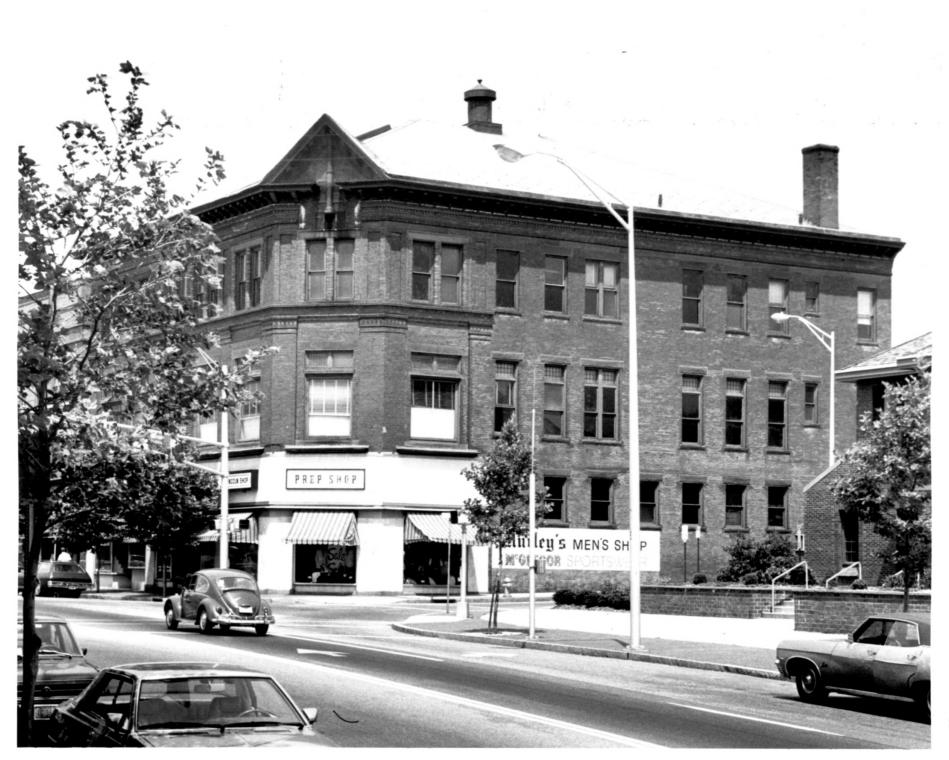

Main Street National Register District Willimantic, Connecticut View looking northwest at Murray Building. Photo by Margo Webber, July, 1980 Negative on file at Connecticut Historical Commission.

Main Street National Register District Willimantic, Connecticut View from Church Street towards north side of Main Street. Photo by Margo Webber, July, 1980 Negative on file at Connecticut Historical Commission.