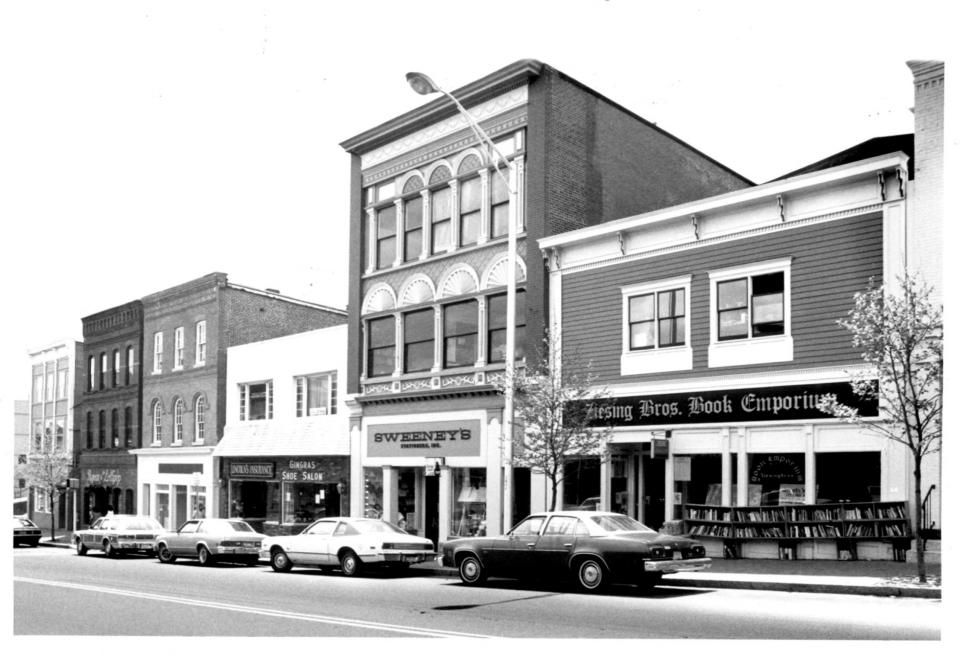

# Main Street National Register District Willimantic, Connecticut

View looking southwest at Sadd Block and #776 Main Street. Photo by Margo Webber, July, 1980. Negative on file at Connecticut Historical Commission.