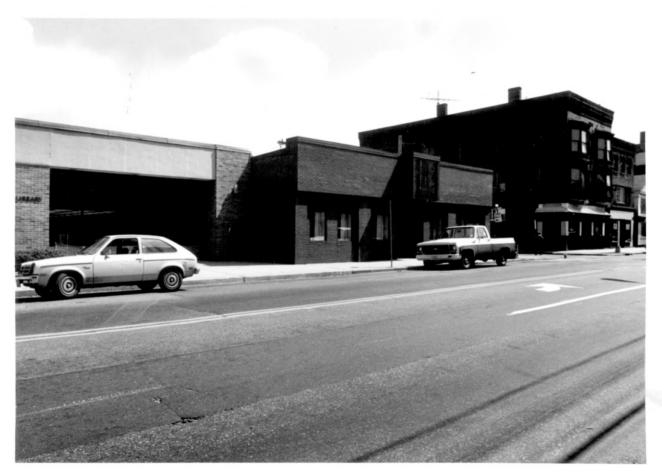

Non-conforming structure Photo #16 Main Street National Register District -Willimantic, Connecticut View of Beller Block and YMCA on south side of Main Street. Photo by Margo Webber, July, 1980 Negative on file at Connecticut Historical Commission.