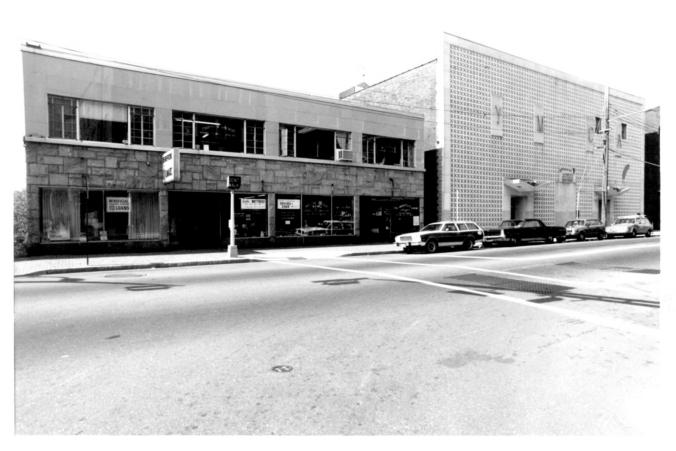

Non-conforming structure Photo #16 Main Street National Register District -Willimantic, Connecticut View of Beller Block and YMCA on south side of Main Street. Photo by Margo Webber, July, 1980 Negative on file at Connecticut Historical Commission.