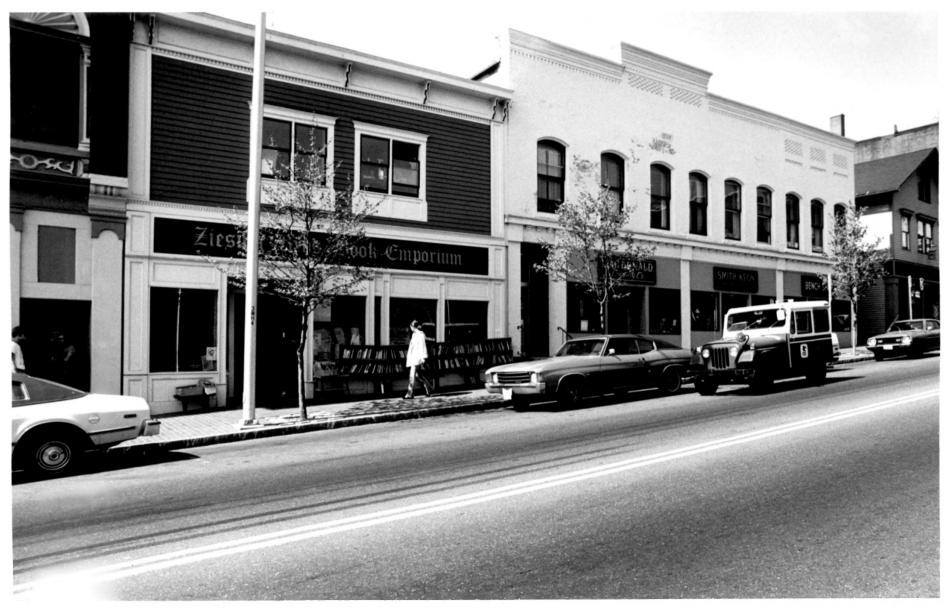

Main Street National Register District Willimantic, Connecticut View southeast at Windham and Smithville Co. Store. Photo by Margo Webber, July, 1980.

Negative on file at Connecticut Historical Commission.