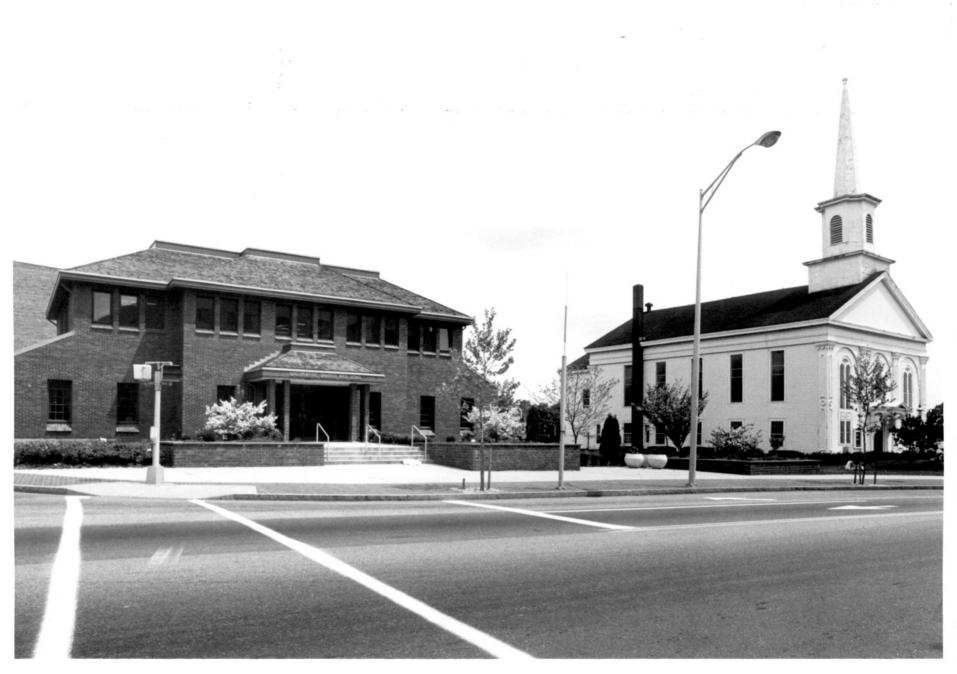

-

Main Street National Register District

Willimantic, Connecticut

View looking northeast at Willimantic Savings and Loan, First Baptist Church.

Photo by Margo Webber, July, 1980

Negative on file at Connecticut Historical Commission.