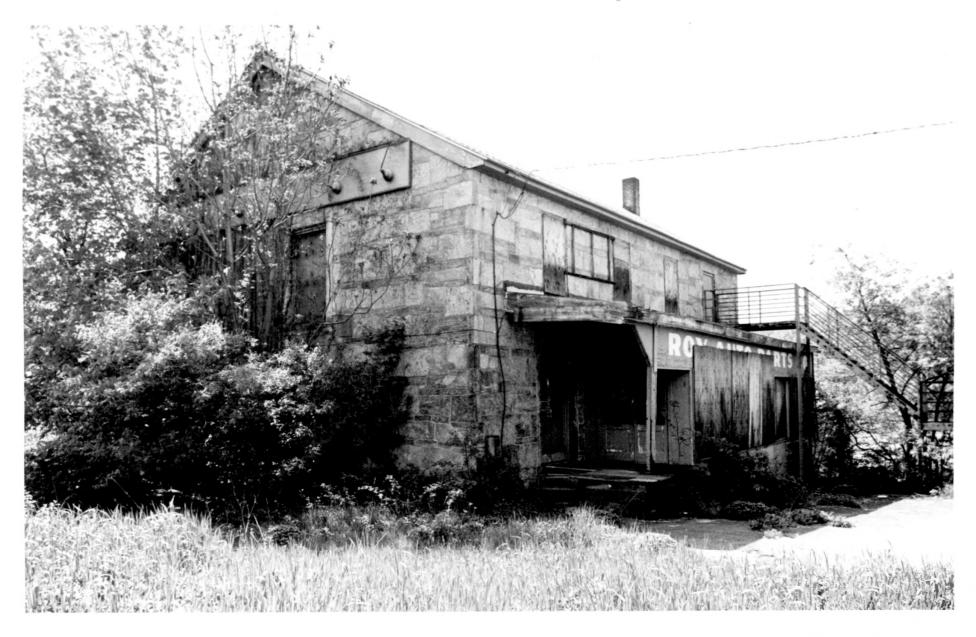

Main Street National Register District Willimantic, Connecticut View looking north at facade of Windham and Smithville Co. Rowhouse. -Photo by Margo Webber, July, 1980 Negative on file at Connecticut Historical Commission.