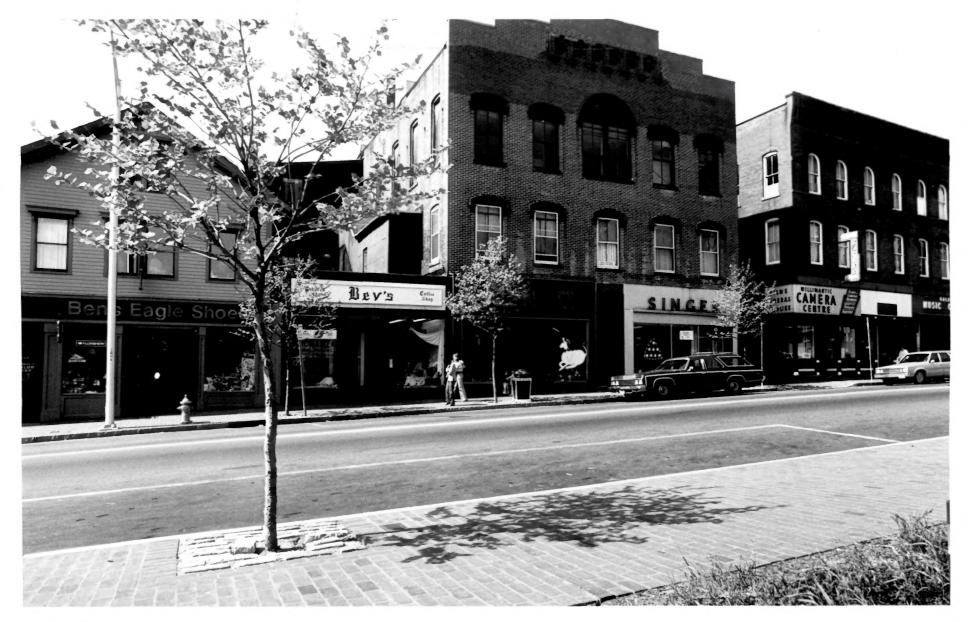

Main Street National Register District Willimantic, Connecticut View looking southwest on Main Street from Ben's Eagle Shoes to Chapman Block. Photo by Margo Webber, July, 1980

Negative on file at Connecticut Historical Commission.