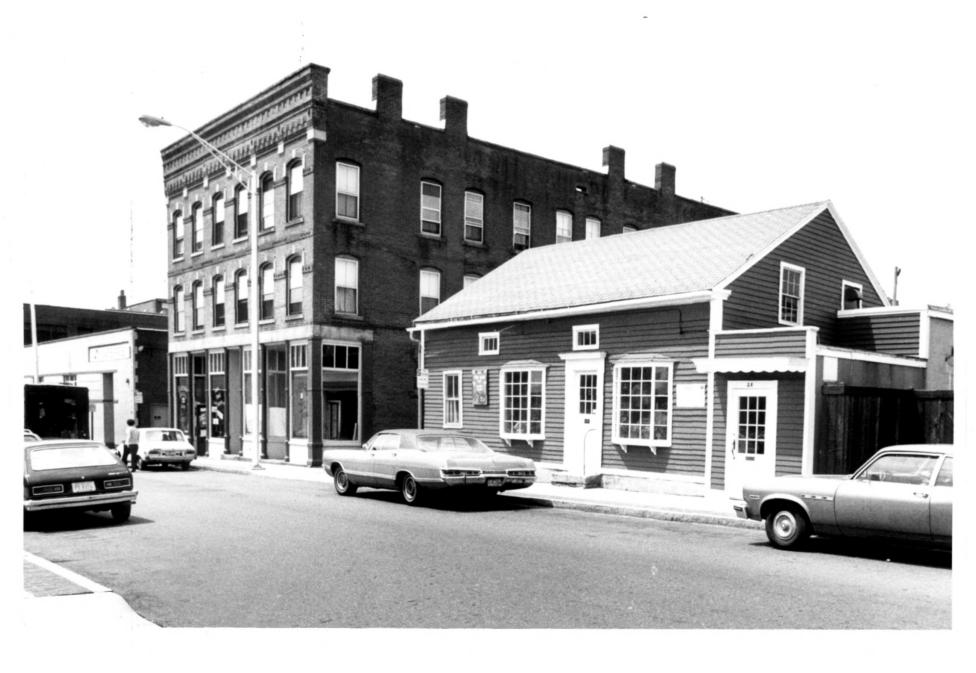

Main Street National Register District Willimantic, Connecticut View looking southeast at southeast edge of district with Sadd Block at right. Photo by Margo Webber, July, 1980 Negative on file at Connecticut Historical Commission.