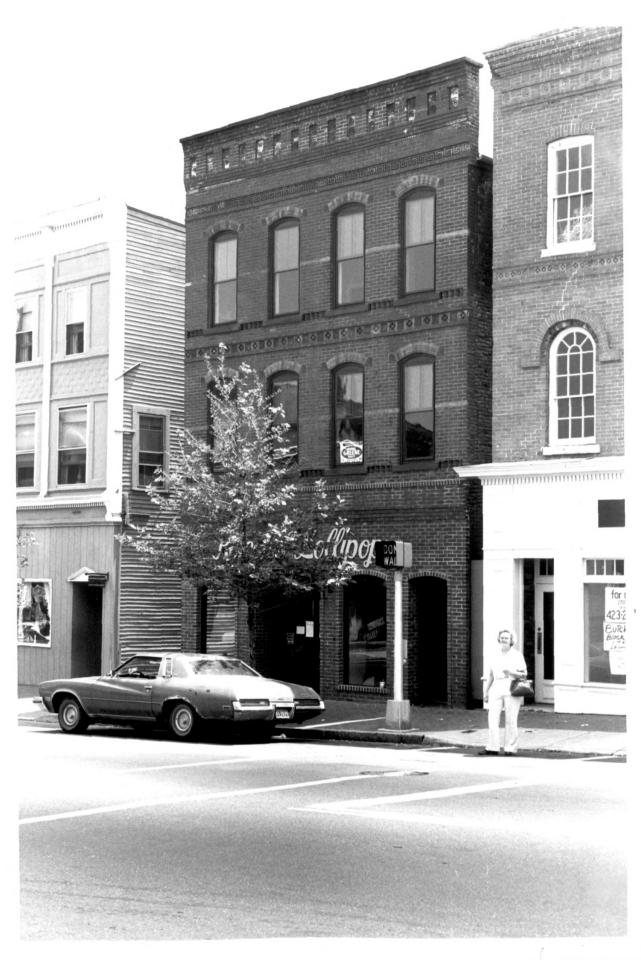

Main Street National Register District Willimantic, Connecticut View looking south at #746 Main Street in relation to adjacent structures. Photo by Margo Webber, July, 1980.

Negative on file at Connecticut Historical Commission.