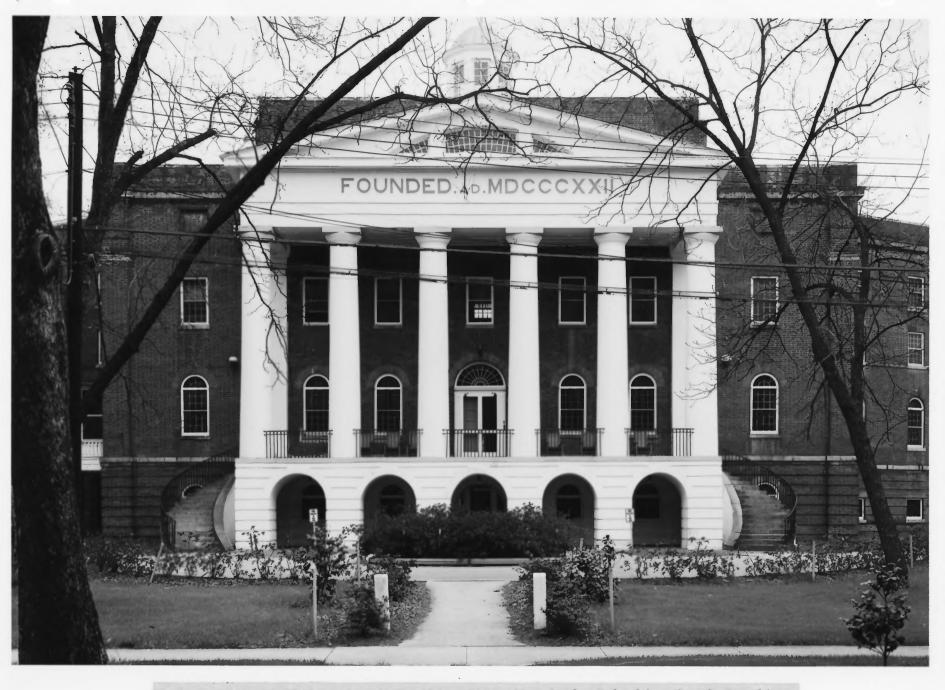

Robert Mills Building, South Carolina State Hospital, Columbia, South Carolina

MILLS BUILDING S.C.State Hospital

Unusual view of spiral stairs from fourth floor to the cupola.

1970

## MILLS BUILDING

| Original building of the                |              |  |
|-----------------------------------------|--------------|--|
| South Carolina State Hospital, Columbia |              |  |
| Authorized by S.C. General Assembly     |              |  |
| Cornerstone laid                        | 1821<br>1822 |  |
| Building completed and ready            | 1022         |  |
| for patients                            | 1827         |  |
| First patient, white woman,             |              |  |
| Barnwell co., S.C., admitted            | 1828         |  |
|                                         |              |  |
| Unusual upward view of                  |              |  |
| spiral stairs from fourth floor         |              |  |
| to the cupola                           |              |  |
| Photo June 11, 1970                     |              |  |
| By Wm. Maxie Roberts                    | 1            |  |
| Photographic Studio                     |              |  |
| William S. Hall Psychiatric Institu     | ite          |  |
| Columbia                                |              |  |
|                                         |              |  |
| Negative """"                           |              |  |