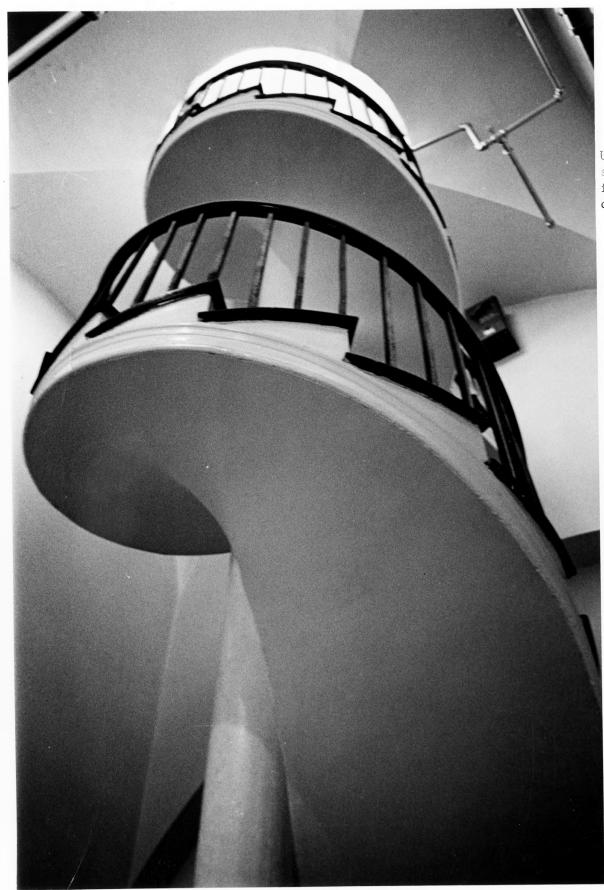

Robert Mills Building, South Carolina State Hospital, Columbia, South Carolina

MILLS BUILDING S.C.State Hospital

Unusual view of spiral stairs from fourth floor to the cupola.

1970

## MILLS BUILDING

| Original building of the                |              |  |
|-----------------------------------------|--------------|--|
| South Carolina State Hospital, Columbia |              |  |
| Authorized by S.C. General Assembly     |              |  |
| Cornerstone laid                        | 1821<br>1822 |  |
| Building completed and ready            | 1022         |  |
| for patients                            | 1827         |  |
| First patient, white woman,             |              |  |
| Barnwell co., S.C., admitted            | 1828         |  |
|                                         |              |  |
| Unusual upward view of                  |              |  |
| spiral stairs from fourth floor         |              |  |
| to the cupola                           |              |  |
| Photo June 11, 1970                     |              |  |
| By Wm. Maxie Roberts                    | 1            |  |
| Photographic Studio                     |              |  |
| William S. Hall Psychiatric Institu     | ite          |  |
| Columbia                                |              |  |
|                                         |              |  |
| Negative """"                           |              |  |