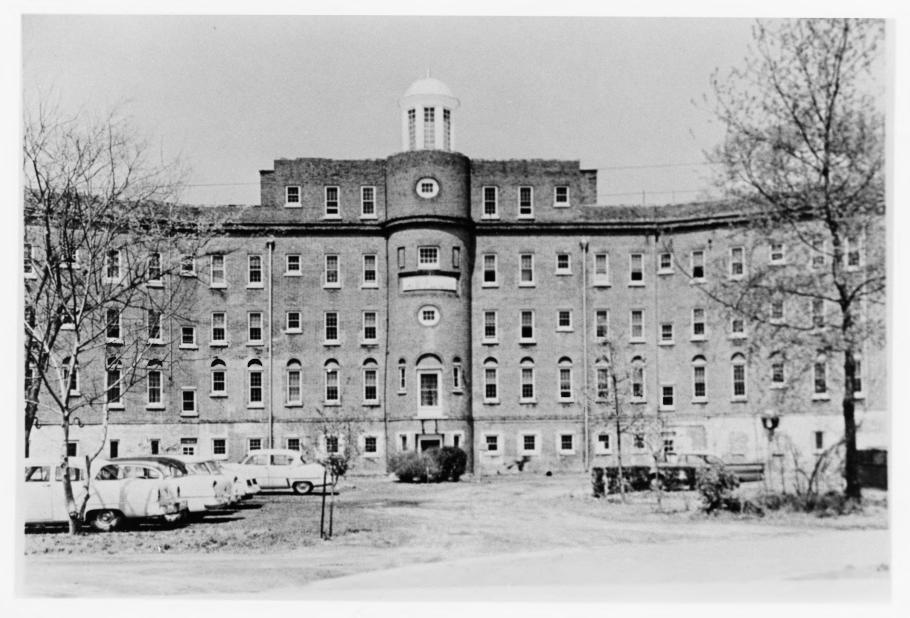

Inez Nolan Fripp

|                      | UNITED STATES DEPARTMENT OF THE INTERIOR<br>NATIONAL PARK SERVICE | South Carolina      |  |  |
|----------------------|-------------------------------------------------------------------|---------------------|--|--|
|                      | NATIONAL REGISTER OF HISTORIC PLACES                              | COUNTY              |  |  |
|                      |                                                                   | Richland            |  |  |
|                      | PROPERTY PHOTOGRAPH FORM                                          | FOR NPS USE ONLY    |  |  |
| S                    | (Type all entries - attach to or enclose with photograph)         | ENTRY NUMBER DATE,  |  |  |
| Z                    | 1. NAME                                                           | 1/                  |  |  |
| 0                    | - AND/OR HISTORIC:<br>- 2: LOCATION                               |                     |  |  |
| -                    |                                                                   |                     |  |  |
| F                    |                                                                   |                     |  |  |
| U<br>U               | 2100 Bull Street                                                  |                     |  |  |
| RO                   | CITY OR TOWN:                                                     |                     |  |  |
|                      | Columbia                                                          |                     |  |  |
| ST                   | South Carolina 29201 43 Richland                                  | 1 <u>code</u><br>40 |  |  |
| Z 3. PHOTO REFERENCE |                                                                   |                     |  |  |
| _                    | PHOTO CREDIT: UNKNOWN                                             |                     |  |  |
|                      | DATE OF PHOTO: About 1959                                         |                     |  |  |
| ш                    |                                                                   |                     |  |  |
| ш                    |                                                                   |                     |  |  |
| S                    |                                                                   |                     |  |  |
|                      | South or rear of Mills Building                                   |                     |  |  |
|                      |                                                                   |                     |  |  |