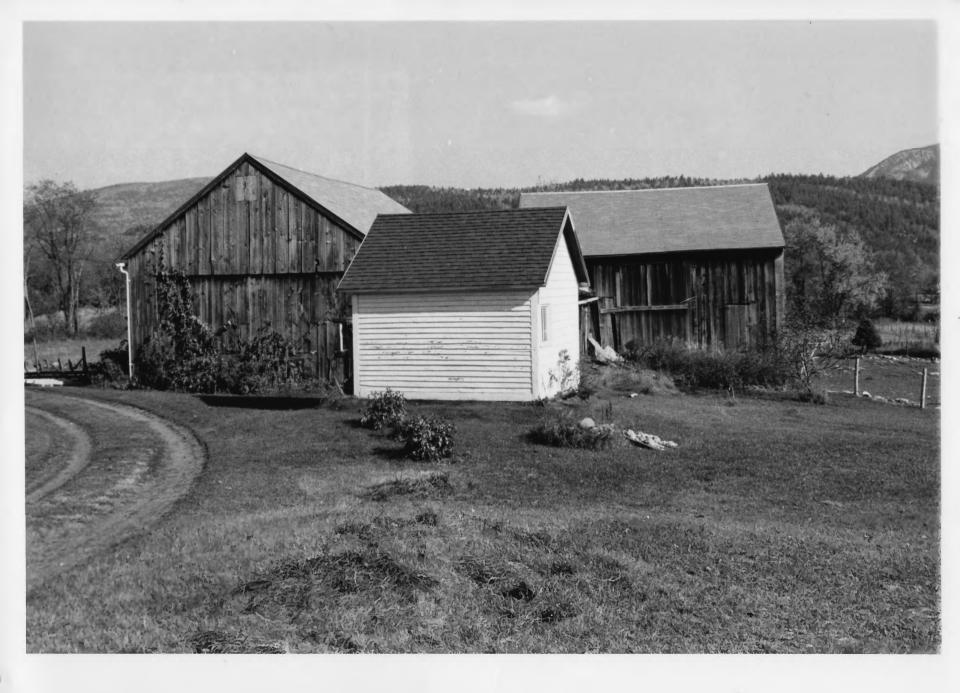

Photograph 41

84-7-568

Rural Otter Creek Valley Multiple
Resource Area
Wallingford, Vermont
Credit: Gina Campoli
Date: October 1984
Negative filed at the Vermont Division
for Historic Preservation
Description: Fox-Cook Farm Barns,
(#3A,B); view looking E.