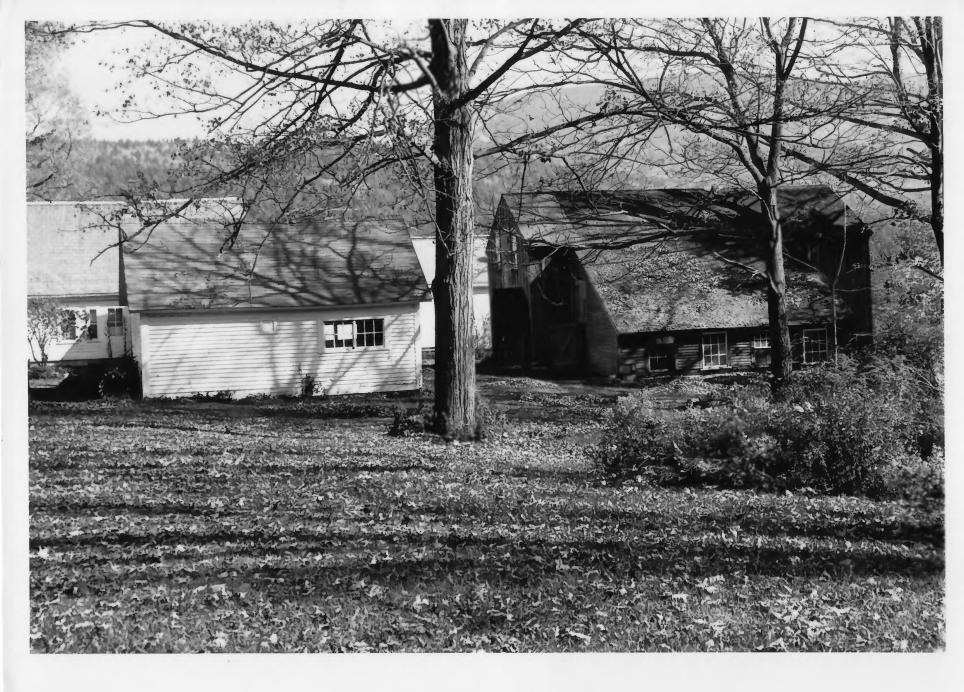

Photograph 42

89-A-568

Rural Otter Creek Valley Multiple
Resource Area
Wallingford, Vermont
Credit: Gina Campoli
Date: October 1984
Negative filed at the Vermont Division
for Historic Preservation
Description: Fox-Cook Farm Barns,
(#3D,C); view looking E.