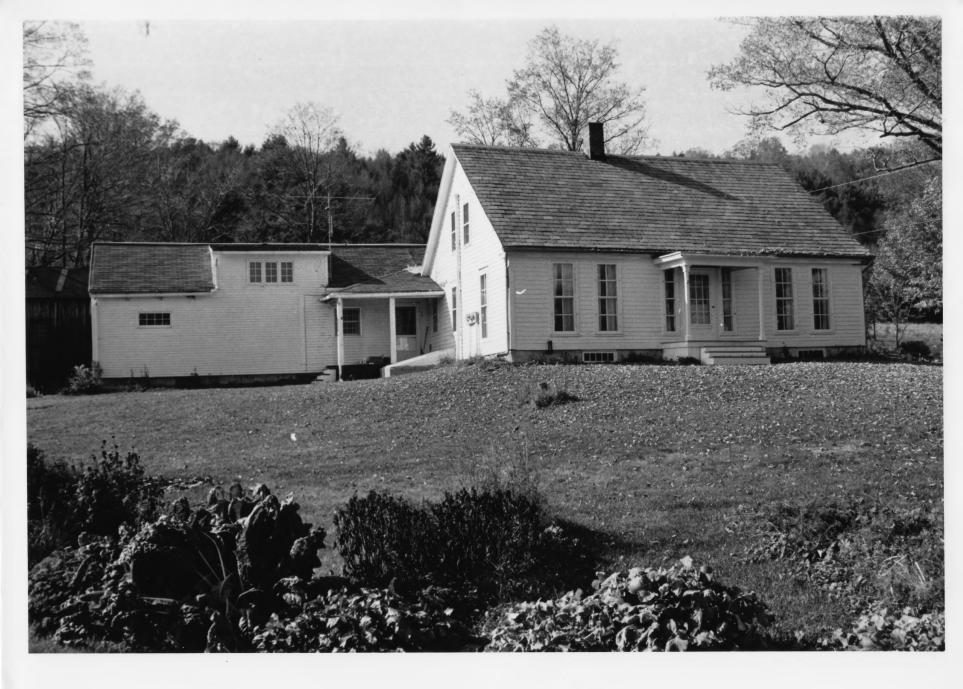

84-7-568

Rural Otter Creek Valley Multiple
Resource Area
Wallingford, Vermont
Credit: Gina Campoli
Date: October 1984
Negative filed at the Vermont Division
for Historic Preservation
Description: Fox-Cook Farm, (#3); view
looking W.